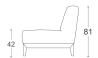

## Moove

M-734



Height | 81 Seat height | 42 Seat depth | 60







## Description of used raw materials:

Wooden frame Supporting structure made of dried beech wood, 18 mm thick plywood, 16 mm thick chipboard, cardboard.

Seating High-elasticity HR foam, 200 g of thermal bonded cotton batting, fleece, coil springs

Backrest Ergonomic foam RG 25, 200 g of thermal bonded cotton batting

Armrests Foam RG 30, 200 g of thermal bonded cotton batting

Legs Legs made of oak wood, oiled. Optional in beech wood in six colours.

Feature Fixed corner sofa.

Materials In addition to having multiple choices when it comes to the sofa's components, you can also chose

the covering from our wide range of imported fabrics and hides.