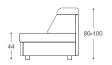

## Pleasure

M - 289



Height | 80/100 Seat height | 44 Seat depth | 52











## Description of used raw materials:

Wooden frame Supporting structure made of dried beech wood, 16 mm thick chipboard, cardboard, 18 mm thick plywood, 3 mm thick hardboard.

Seating High-elasticity HR foam, 300 g of thermal bonded cotton batting, 500 g of fleece, coil springs.

Backrest Ergonomic high-elasticity foam, rubber bands, adjustable headrest.

Legs made of beech wood, stained and varnished. Available in six colours. Chrome legs are an option.

Feature Relax mechanism is an option.

Textiles In addition to having multiple choices when it comes to the sofa's components, you can also chose the covering from our wide range of imported fabrics and hides.