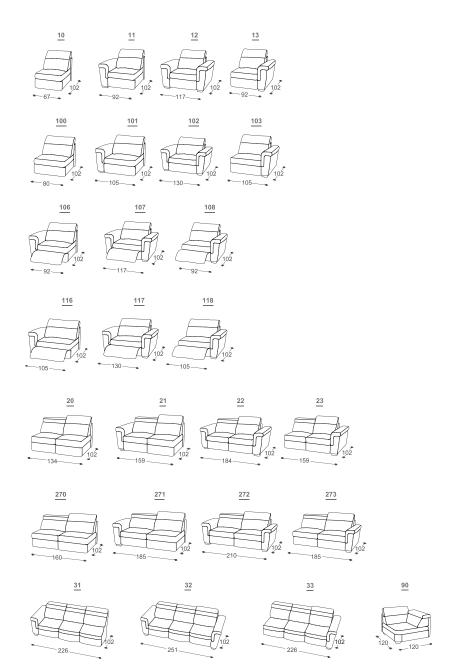

## Pleasure

M - 289



Height | 80/100 Seat height | 44 Seat depth | 52











## Description of used raw materials:

Wooden frame Supporting structure made of dried beech wood, 16 mm thick chipboard, cardboard, 18 mm thick plywood, 3 mm thick hardboard.

Seating High-elasticity HR foam, 300 g of thermal bonded cotton batting, 500 g of fleece, coil springs.

Backrest Ergonomic high-elasticity foam, rubber bands, adjustable headrest.

Legs made of beech wood, stained and varnished. Available in six colours. Chrome legs are an option.

Feature Relax mechanism is an option.

Textiles In addition to having multiple choices when it comes to the sofa's components, you can also chose the covering from our wide range of imported fabrics and hides.