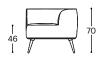

<u>12</u>

Height | 70 Seat height | 46 Seat depth | 51

☆ #

Description of used raw materials:

| Wooden frame    | Supporting structure made of dried beech wood, 18 mm thick plywood, cardboard. |
|-----------------|--------------------------------------------------------------------------------|
| Seating         | High-elasticity HR foam, 100 g of thermal bonded felt, elastic webbing.        |
| Backrest        | High-elasticity HR foam, 100 g of thermal bounded felt.                        |
| Legs            | Legs made of oak wood, oiled. Optional in beech wood in six colours.           |
| Feature         |                                                                                |
| Cover materials | Wide range of fabrics and leather hides are available.                         |