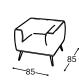

<u>12</u>

Height | 70 Seat height | 46 Seat depth | 51

☆ #

Description of used raw materials:

| Wooden frame    | Supporting structure made of dried beech wood, 18 mm thick plywood, cardboard. |
|-----------------|--------------------------------------------------------------------------------|
| Seating         | High-elasticity HR foam, 100 g of thermal bonded felt, elastic webbing.        |
| Backrest        | High-elasticity HR foam, 100 g of thermal bounded felt.                        |
| Legs            | Legs made of oak wood, oiled. Optional in beech wood in six colours.           |
| Feature         |                                                                                |
| Cover materials | Wide range of fabrics and leather hides are available.                         |