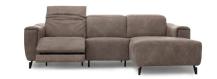

## Description of used raw materials:

Wooden frame Supporting structure made of dried beech wood, 16 mm thick chipboard, cardboard, 18 mm thick plywood, 3 mm thick hardboard.

Seating High-elasticity HR foam, 300 g of thermal bonded cotton batting, elastic webbing.

Backrest Ergonomic high-elasticity foam, elastic webbing, adjustable headrest.

Legs Black metal feet.

Feature Relax mechanism is an option.

Textiles In addition to having multiple choices when it comes to the sofa's components, you can also chose the covering from our wide range of imported fabrics and hides.