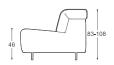

Height | 83/108 Seat height | 46 Seat depth | 56











## Description of used raw materials:

Wooden frame Supporting structure made of dried beech wood, 16 mm thick chipboard, cardboard, 18 mm thick plywood, 3 mm thick hardboard.

Seating High-elasticity HR foam, 300 g of thermal bonded cotton batting, elastic webbing.

Backrest Ergonomic high-elasticity foam, elastic webbing, adjustable headrest.

Legs Black metal feet.

Feature Relax mechanism is an option.

Textiles In addition to having multiple choices when it comes to the sofa's components, you can also chose the covering from our wide range of imported fabrics and hides.