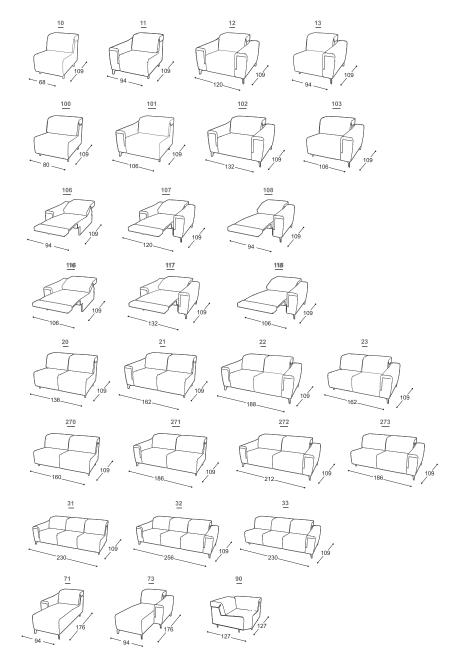

Height | 83/108 Seat height | 46 Seat depth | 56











## Description of used raw materials:

Wooden frame Supporting structure made of dried beech wood, 16 mm thick chipboard, cardboard, 18 mm thick plywood, 3 mm thick hardboard.

Seating High-elasticity HR foam, 300 g of thermal bonded cotton batting, elastic webbing.

Backrest Ergonomic high-elasticity foam, elastic webbing, adjustable headrest.

Legs Black metal feet.

Feature Relax mechanism is an option.

Textiles In addition to having multiple choices when it comes to the sofa's components, you can also chose the covering from our wide range of imported fabrics and hides.