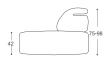

M - 600



Height | 75/98 Seat height | 42 Seat depth | 61











## Description of used raw materials:

Wooden frame Supporting structure made of dried beech wood, 16 mm thick chipboard, cardboard, 18 mm thick plywood, 3 mm thick hardboard.

Seating Combined hard foam and high-elasticity HR foam, cushions filled with feathers, 300 g of thermal bonded cotton batting, coil springs.

Backrest Ergonomic high-elasticity foam, cushions filled with feathers, rubber bands, adjustable headrest.

Legs Legs made of beech wood, stained and varnished. Available in six colours. Chrome legs are an option.

Feature Fixed corner sofa.

Textiles In addition to having multiple choices when it comes to the sofa's components, you can also chose the covering from our wide range of imported fabrics and