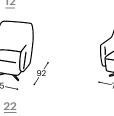

## 'ipp M - 114

12

Height | 86 Seat height | 44 Seat depth | 56

80

80F

<u>12F</u>

92

<u>190</u>