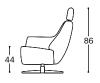

## 'ipp M - 114

12

Height | 86 Seat height | 44 Seat depth | 56

80

80F

<u>12F</u>

92

<u>190</u>