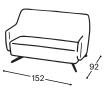

## 'ipp M - 114

12

Height | 86 Seat height | 44 Seat depth | 56

80

80F

<u>12F</u>

92

<u>190</u>