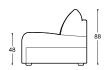

Luna

M-509

Height | 88 Seat height | 48 Seat depth | 56

\*Lattoflex bed

Sleeping area 231, 232, 233 > 140 x 198 x 18 cm 331, 332, 333 > 160 x 198 x 18 cm