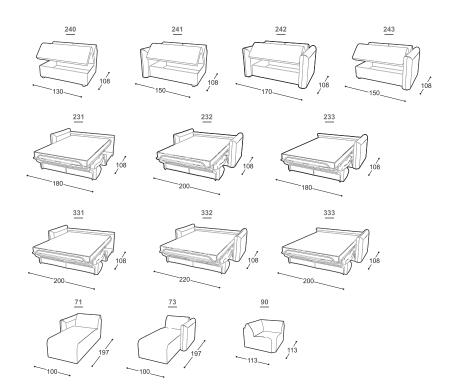

Luna

M-509

Height | 88 Seat height | 48 Seat depth | 56

\*Lattoflex bed

Sleeping area 231, 232, 233 > 140 x 198 x 18 cm 331, 332, 333 > 160 x 198 x 18 cm