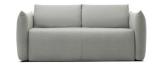

## Description of used raw materials:

Wooden frame Supporting structure made of dried beech wood, 16 mm thick chipboard, cardboard, 18 mm thick plywood,

3 mm thick hardboard.

Seating High-elasticity HR foam, 200 g of thermal bonded cotton batting, 500 g of flies, coil springs.

Backrest Ergonomic foam RG 22, 200 g of thermal bonded cotton batting.

Legs Legs made of beech wood, stained and varnished. Available in six colours.

Feature Pull-out bed is an option for two-seat and three-seat sofas.

Textiles In addition to having multiple choices when it comes to the sofa's components, you can also chose

the covering from our wide range of imported fabrics and hides.