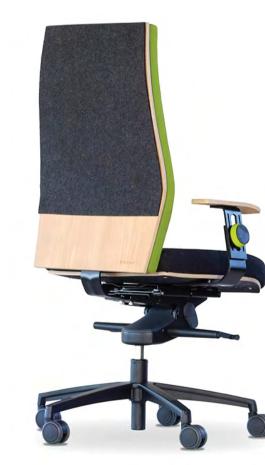

### dot

#### Design: MF design

With its special thin Octaspring<sup>™</sup> padding and exquisite ergonomic shape, the backrest of the Dot chair radiates a sense of classic elegance and supreme craftsmanship. The comfort of the seat pad in combination with its Super Synchro mechanism provides a healthy support for your spine for hours and hours of mindful work. With head support and adjustable armrests rounding off the extensive comfort features, this chair is the perfect final touch for your workspace.

## dot

Material: PP core and covers, padded with soft and regenerated PU foam, upholstered in sustainable fabrics, base & mechanism made from die casting aluminium. Available with soft or hard castors.