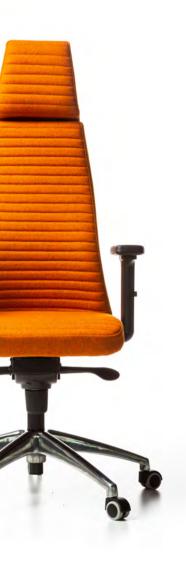

#### steve

#### Design: D design

This amazing ergonomic chair was designed to guarantee the best posture while working. Fit for permanent use, Steve's seat and backrest upholstery are designed for heavy duty, and the adjustment controls are user-friendly and long-lasting. The Steve SuperSynchro mechanism enables a large opening angle and smooth movement. The option of negative tilt enables a medically perfect sitting position. The extensive comfort features of the chair are rounded off by comfortable support and optimally adaptable armrests.