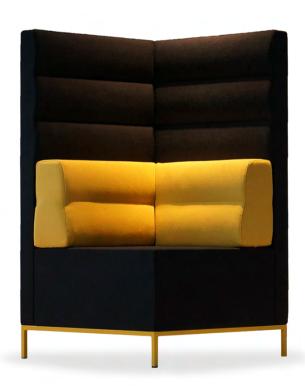

#### corner sofa

Design: Mads Odgård

Having privacy when you need it is a big part of comfort. With Corner Sofa, intimate nooks and pockets for private conversations or moments of solitude can be created in any public or semi-public space, such as bars, lobbies or reception rooms. Two different back heights and various textile combinations allow for countless flexible and attractive setups.

## **corner sofa** high

Material: beech plywood core, padded with soft and regenerated PU foam, upholstered in sustainable fabrics, base made from powder coated steel.

# corner sofa

Material: beech plywood core, padded with soft and regenerated PU foam, upholstered in sustainable fabrics, base made from powder coated steel.