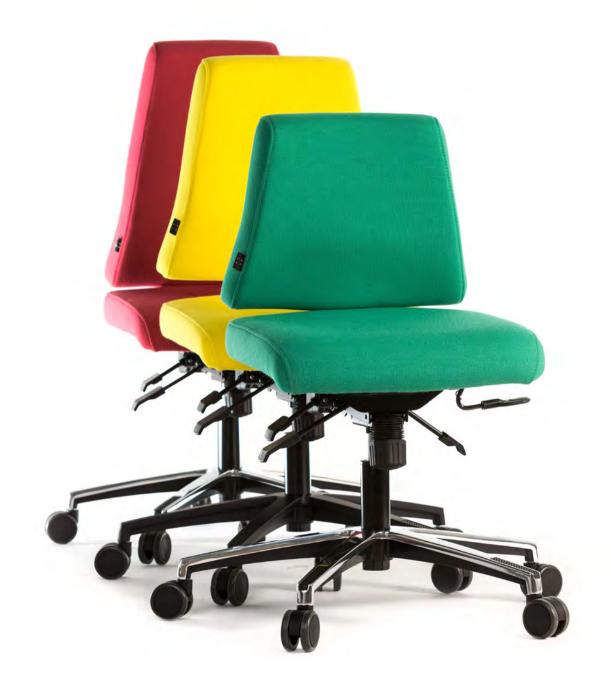

#### steve

#### Design: D design

This amazing ergonomic chair was designed to guarantee the best posture while working. Fit for permanent use, Steve's seat and backrest upholstery are designed for heavy duty, and the adjustment controls are user-friendly and long-lasting. The Steve SuperSynchro mechanism enables a large opening angle and smooth movement. The option of negative tilt enables a medically perfect sitting position. The extensive comfort features of the chair are rounded off by comfortable support and optimally adaptable armrests.

## steve