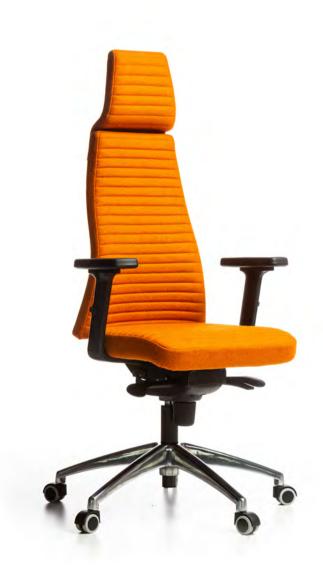

#### steve

#### Design: D design

This amazing ergonomic chair was designed to guarantee the best posture while working. Fit for permanent use, Steve's seat and backrest upholstery are designed for heavy duty, and the adjustment controls are user-friendly and long-lasting. The Steve SuperSynchro mechanism enables a large opening angle and smooth movement. The option of negative tilt enables a medically perfect sitting position. The extensive comfort features of the chair are rounded off by comfortable support and optimally adaptable armrests.