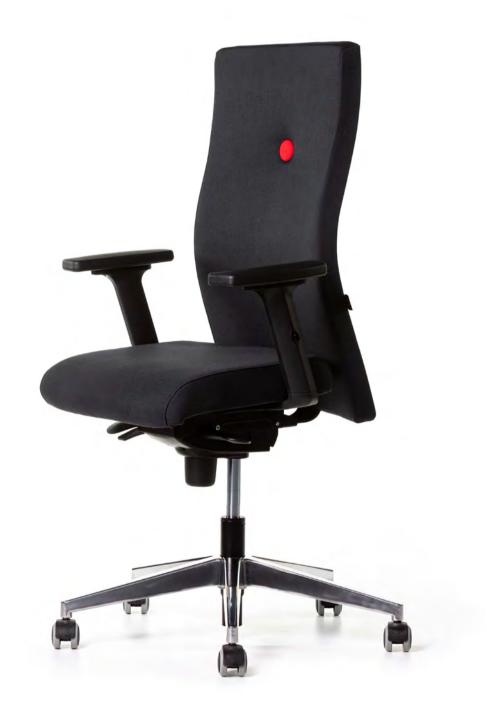

#### steve

#### Design: D design

This amazing ergonomic chair was designed to guarantee the best posture while working. Fit for permanent use, Steve's seat and backrest upholstery are designed for heavy duty, and the adjustment controls are user-friendly and long-lasting. The Steve SuperSynchro mechanism enables a large opening angle and smooth movement. The option of negative tilt enables a medically perfect sitting position. The extensive comfort features of the chair are rounded off by comfortable support and optimally adaptable armrests.

## steve