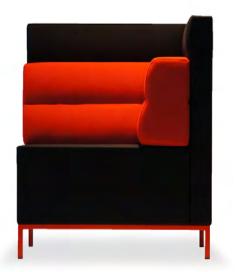

#### corner sofa

Design: Mads Odgård

Having privacy when you need it is a big part of comfort. With Corner Sofa, intimate nooks and pockets for private conversations or moments of solitude can be created in any public or semi-public space, such as bars, lobbies or reception rooms. Two different back heights and various textile combinations allow for countless flexible and attractive setups.

## **corner sofa** high

Material: beech plywood core, padded with soft and regenerated PU foam, upholstered in sustainable fabrics, base made from powder coated steel.

# corner sofa

Material: beech plywood core, padded with soft and regenerated PU foam, upholstered in sustainable fabrics, base made from powder coated steel.