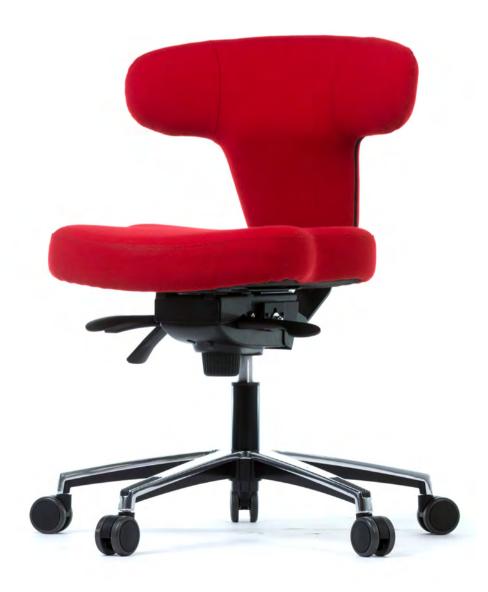

#### Design: Mads Odgård

This futuristically shaped office chair is not only interesting and attractive – its distinctive shape, developed by renowned Danish product designer Mads Odgård, allows for many hours of comfortable sitting in all kinds of positions, while at the same time adding a funky vibe to the interior.