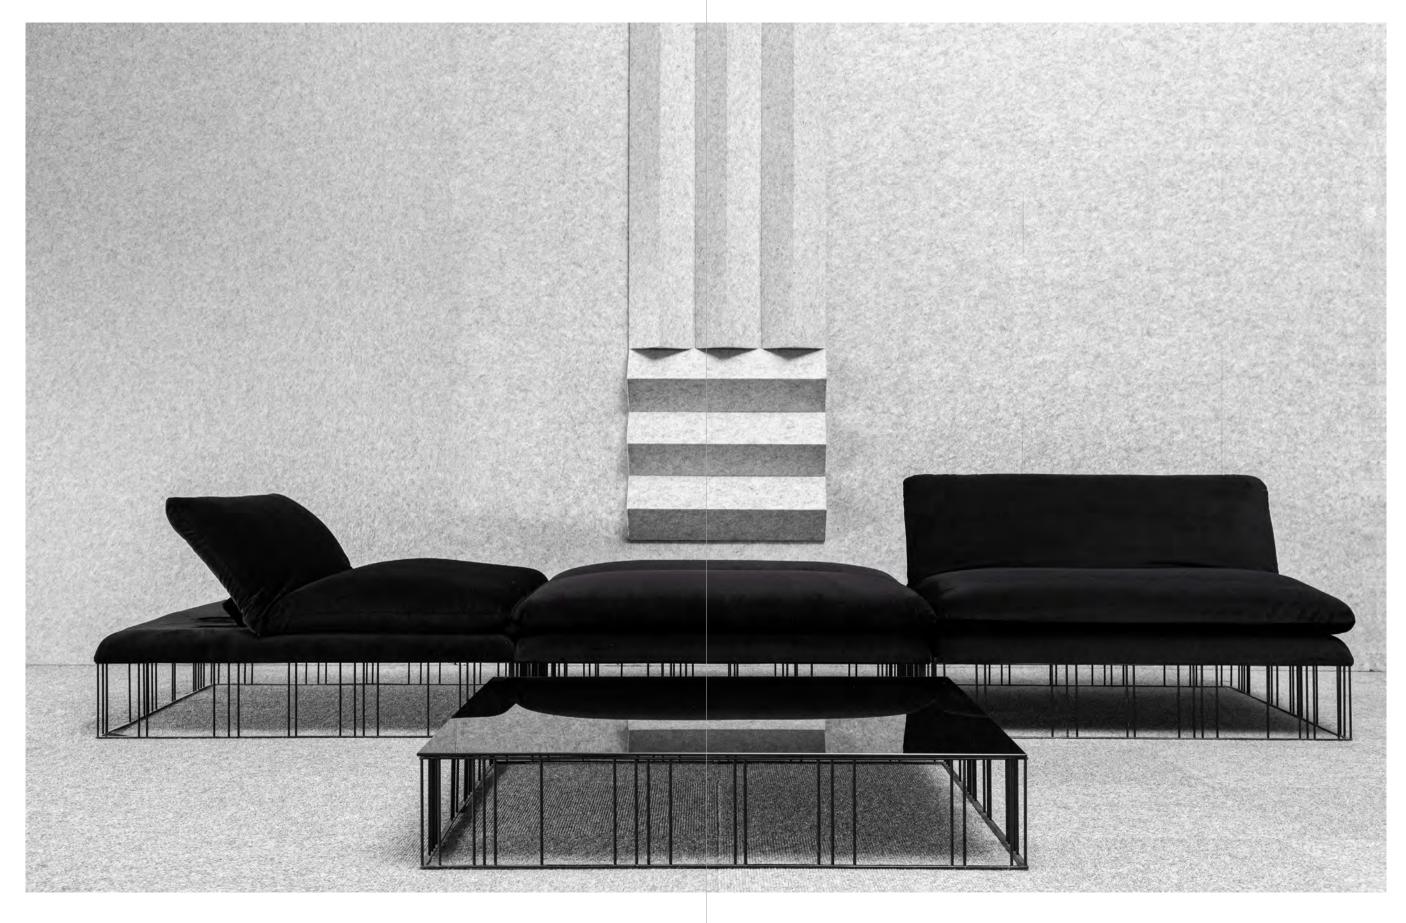

## venice sofa

Design: PRIMOZJEZASTUDIO

An elegant and understated piece with a big impact, the Venice's modular design and adjustable backrests allow for countless combinations and positions to best fit your mood or needs. Pair it with a glass-top table and you get a perfect lounging setup for your home, office, hotel room, bar or lounge.

Material: beech plywood core, padded with soft and regenerated PU foam, upholstered in sustainable fabrics, base made from powder coated steel.