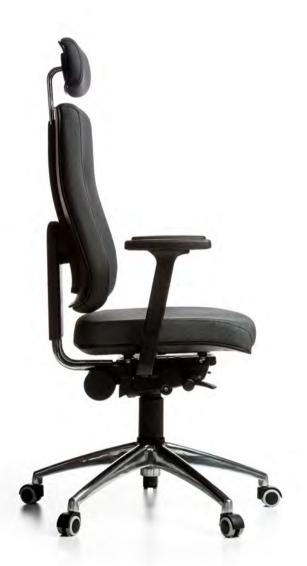

### dot

#### Design: MF design

With its special thin Octaspring<sup>™</sup> padding and exquisite ergonomic shape, the backrest of the Dot chair radiates a sense of classic elegance and supreme craftsmanship. The comfort of the seat pad in combination with its Super Synchro mechanism provides a healthy support for your spine for hours and hours of mindful work. With head support and adjustable armrests rounding off the extensive comfort features, this chair is the perfect final touch for your workspace.

## dot

Material: PP core and covers, padded with soft and regenerated PU foam, upholstered in sustainable fabrics, base & mechanism made from die casting aluminium. Available with soft or hard castors.