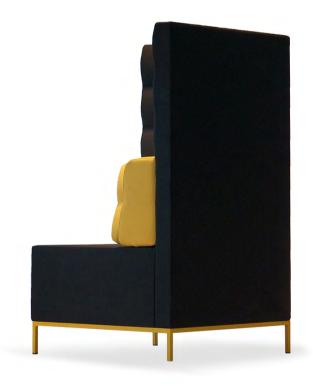

#### corner sofa

Design: Mads Odgård

Having privacy when you need it is a big part of comfort. With Corner Sofa, intimate nooks and pockets for private conversations or moments of solitude can be created in any public or semi-public space, such as bars, lobbies or reception rooms. Two different back heights and various textile combinations allow for countless flexible and attractive setups.

## **corner sofa** high

Material: beech plywood core, padded with soft and regenerated PU foam, upholstered in sustainable fabrics, base made from powder coated steel.

# corner sofa

Material: beech plywood core, padded with soft and regenerated PU foam, upholstered in sustainable fabrics, base made from powder coated steel.