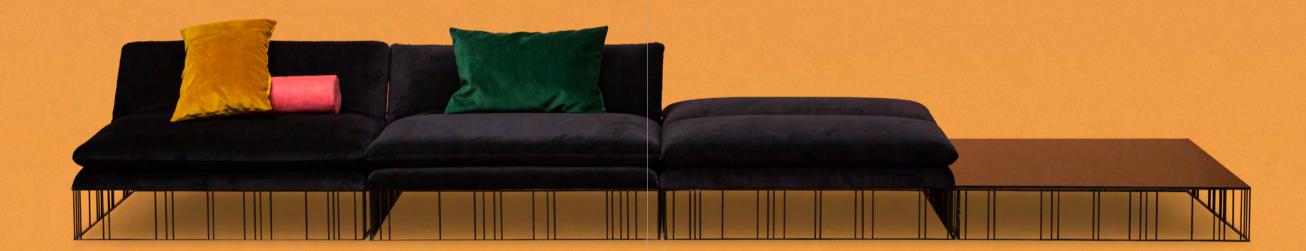

## venice sofa

Design: PRIMOZJEZASTUDIO

An elegant and understated piece with a big impact, the Venice's modular design and adjustable backrests allow for countless combinations and positions to best fit your mood or needs. Pair it with a glass-top table and you get a perfect lounging setup for your home, office, hotel room, bar or lounge.

Material: beech plywood core, padded with soft and regenerated PU foam, upholstered in sustainable fabrics, base made from powder coated steel.