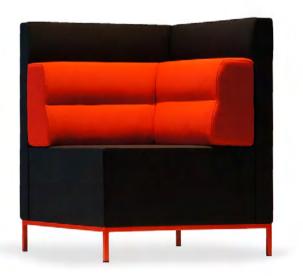

#### corner sofa

Design: Mads Odgård

Having privacy when you need it is a big part of comfort. With Corner Sofa, intimate nooks and pockets for private conversations or moments of solitude can be created in any public or semi-public space, such as bars, lobbies or reception rooms. Two different back heights and various textile combinations allow for countless flexible and attractive setups.

## **corner sofa** high

Material: beech plywood core, padded with soft and regenerated PU foam, upholstered in sustainable fabrics, base made from powder coated steel.

# corner sofa

Material: beech plywood core, padded with soft and regenerated PU foam, upholstered in sustainable fabrics, base made from powder coated steel.