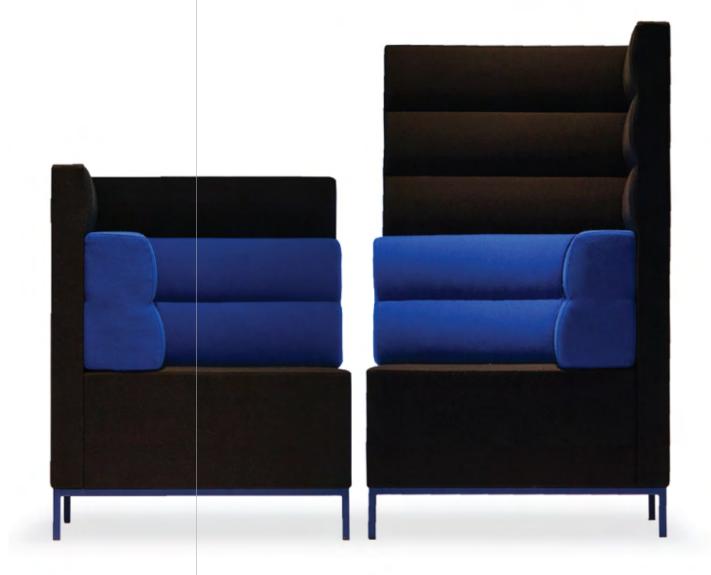

#### corner sofa

Design: Mads Odgård

Having privacy when you need it is a big part of comfort. With Corner Sofa, intimate nooks and pockets for private conversations or moments of solitude can be created in any public or semi-public space, such as bars, lobbies or reception rooms. Two different back heights and various textile combinations allow for countless flexible and attractive setups.

## **corner sofa** high

Material: beech plywood core, padded with soft and regenerated PU foam, upholstered in sustainable fabrics, base made from powder coated steel.

# corner sofa

Material: beech plywood core, padded with soft and regenerated PU foam, upholstered in sustainable fabrics, base made from powder coated steel.