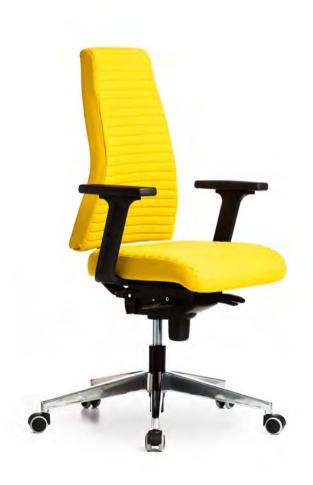

## ergo+

#### Design: Mads Odgård

This futuristically shaped office chair is not only interesting and attractive – its distinctive shape, developed by renowned Danish product designer Mads Odgård, allows for many hours of comfortable sitting in all kinds of positions, while at the same time adding a funky vibe to the interior.

# ergo+

2021

## ergo+ high