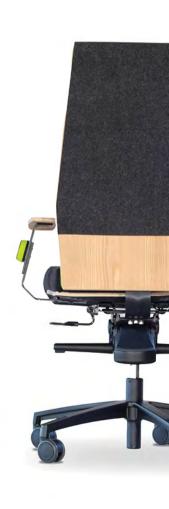

### dot

#### Design: MF design

With its special thin Octaspring<sup>™</sup> padding and exquisite ergonomic shape, the backrest of the Dot chair radiates a sense of classic elegance and supreme craftsmanship. The comfort of the seat pad in combination with its Super Synchro mechanism provides a healthy support for your spine for hours and hours of mindful work. With head support and adjustable armrests rounding off the extensive comfort features, this chair is the perfect final touch for your workspace.

## dot

Material: PP core and covers, padded with soft and regenerated PU foam, upholstered in sustainable fabrics, base & mechanism made from die casting aluminium. Available with soft or hard castors.