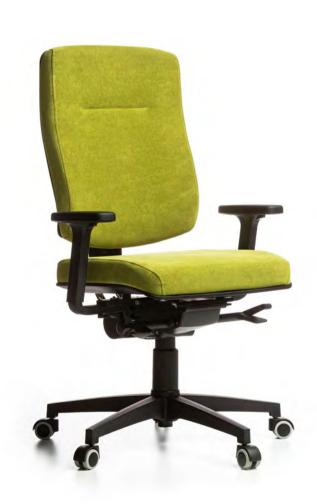

### dot

#### Design: MF design

With its special thin Octaspring<sup>™</sup> padding and exquisite ergonomic shape, the backrest of the Dot chair radiates a sense of classic elegance and supreme craftsmanship. The comfort of the seat pad in combination with its Super Synchro mechanism provides a healthy support for your spine for hours and hours of mindful work. With head support and adjustable armrests rounding off the extensive comfort features, this chair is the perfect final touch for your workspace.

## dot

Material: PP core and covers, padded with soft and regenerated PU foam, upholstered in sustainable fabrics, base & mechanism made from die casting aluminium. Available with soft or hard castors.