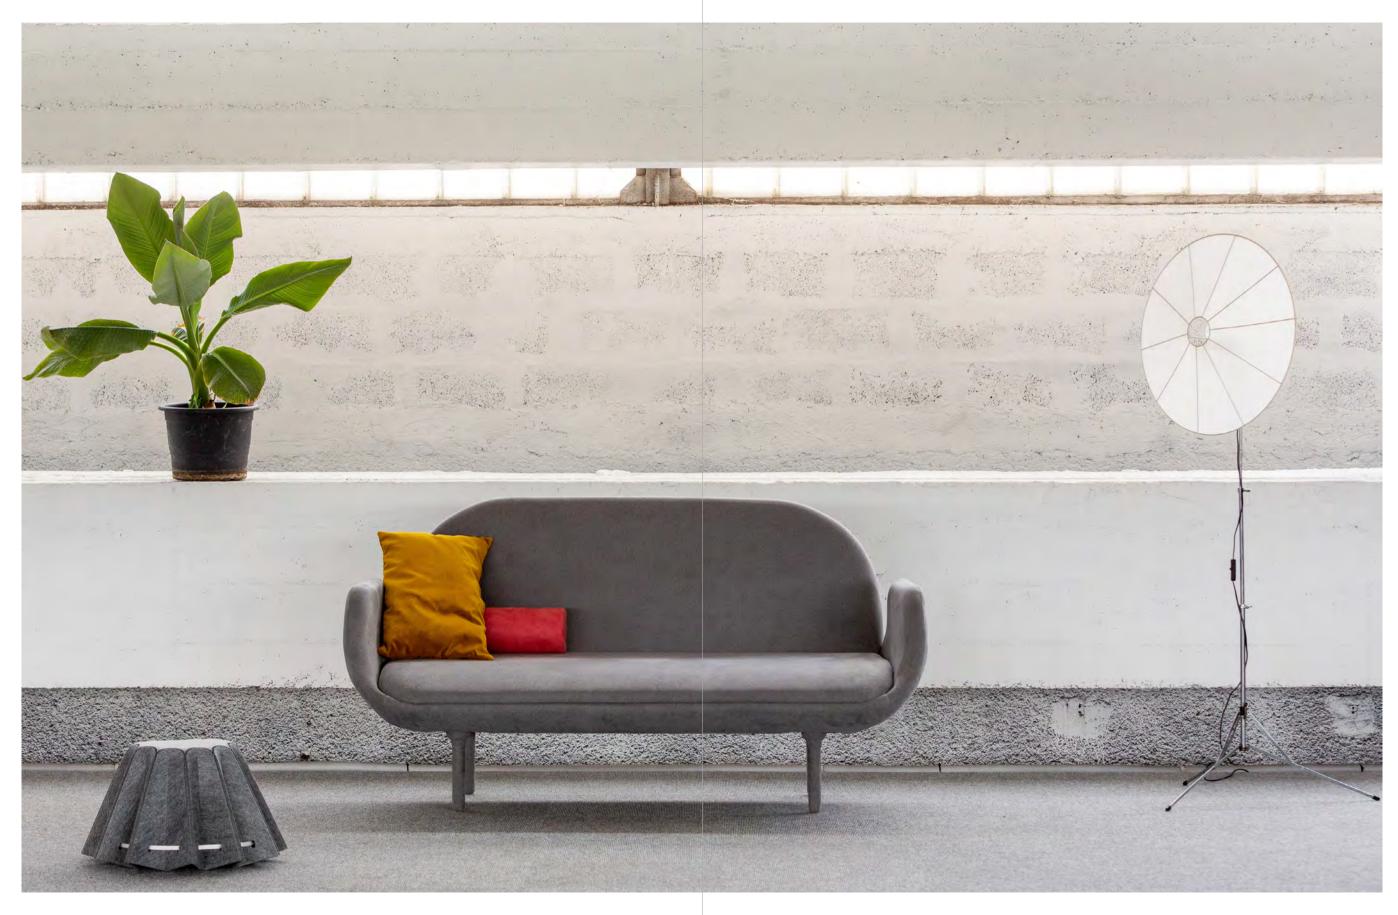

#### larson sofa

Design: PRIMOZJEZASTUDIO

Gentle curves and a soft touch are what gives this sofa its unmistakable character. Larson is an elegant two-seater with a hand-crafted core made of locally sourced wood and upholstered in carefully selected sustainable fabrics. Suitable for private homes, high-end offices, receptions, hotel lobbies and villas.