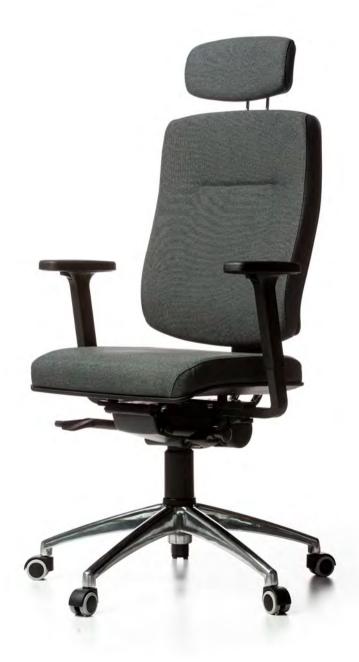

#### Design: MF design

With its special thin Octaspring<sup>™</sup> padding and exquisite ergonomic shape, the backrest of the Dot chair radiates a sense of classic elegance and supreme craftsmanship. The comfort of the seat pad in combination with its Super Synchro mechanism provides a healthy support for your spine for hours and hours of mindful work. With head support and adjustable armrests rounding off the extensive comfort features, this chair is the perfect final touch for your workspace.

## dot

Material: PP core and covers, padded with soft and regenerated PU foam, upholstered in sustainable fabrics, base & mechanism made from die casting aluminium. Available with soft or hard castors.