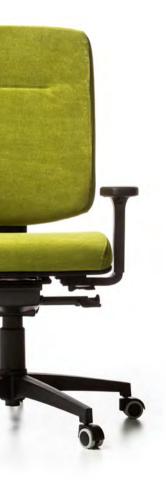

### dot

#### Design: MF design

With its special thin Octaspring<sup>™</sup> padding and exquisite ergonomic shape, the backrest of the Dot chair radiates a sense of classic elegance and supreme craftsmanship. The comfort of the seat pad in combination with its Super Synchro mechanism provides a healthy support for your spine for hours and hours of mindful work. With head support and adjustable armrests rounding off the extensive comfort features, this chair is the perfect final touch for your workspace.

## dot

Material: PP core and covers, padded with soft and regenerated PU foam, upholstered in sustainable fabrics, base & mechanism made from die casting aluminium. Available with soft or hard castors.