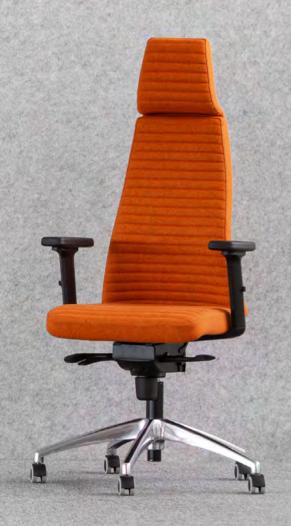

#### steve

#### Design: D design

This amazing ergonomic chair was designed to guarantee the best posture while working. Fit for permanent use, Steve's seat and backrest upholstery are designed for heavy duty, and the adjustment controls are user-friendly and long-lasting. The Steve SuperSynchro mechanism enables a large opening angle and smooth movement. The option of negative tilt enables a medically perfect sitting position. The extensive comfort features of the chair are rounded off by comfortable support and optimally adaptable armrests.

## steve

# **steve** with headrest