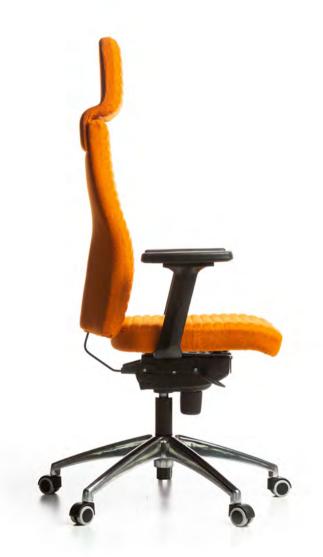

#### steve

#### Design: D design

This amazing ergonomic chair was designed to guarantee the best posture while working. Fit for permanent use, Steve's seat and backrest upholstery are designed for heavy duty, and the adjustment controls are user-friendly and long-lasting. The Steve SuperSynchro mechanism enables a large opening angle and smooth movement. The option of negative tilt enables a medically perfect sitting position. The extensive comfort features of the chair are rounded off by comfortable support and optimally adaptable armrests.