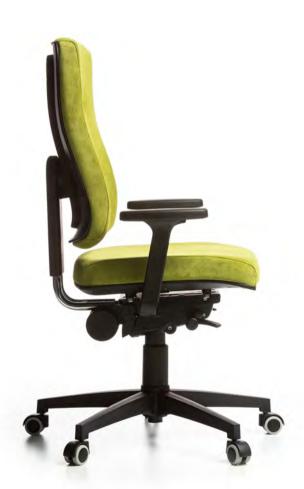

### dot

#### Design: MF design

With its special thin Octaspring<sup>™</sup> padding and exquisite ergonomic shape, the backrest of the Dot chair radiates a sense of classic elegance and supreme craftsmanship. The comfort of the seat pad in combination with its Super Synchro mechanism provides a healthy support for your spine for hours and hours of mindful work. With head support and adjustable armrests rounding off the extensive comfort features, this chair is the perfect final touch for your workspace.

## dot

Material: PP core and covers, padded with soft and regenerated PU foam, upholstered in sustainable fabrics, base & mechanism made from die casting aluminium. Available with soft or hard castors.