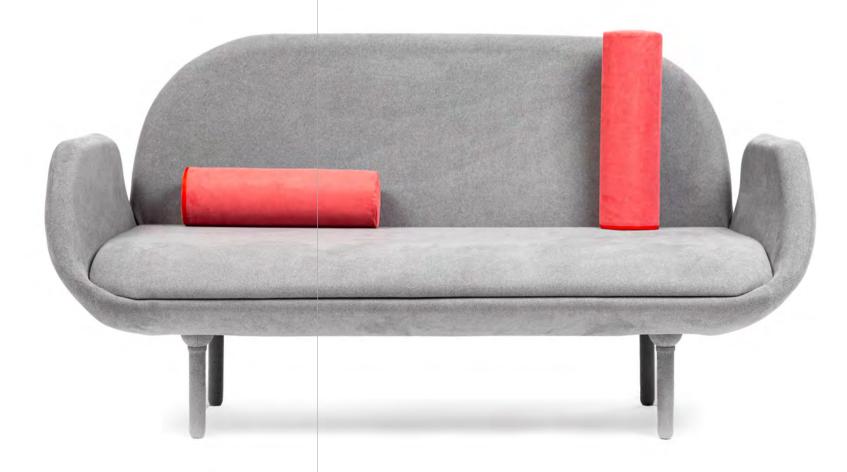

#### larson sofa

Design: PRIMOZJEZASTUDIO

Gentle curves and a soft touch are what gives this sofa its unmistakable character. Larson is an elegant two-seater with a hand-crafted core made of locally sourced wood and upholstered in carefully selected sustainable fabrics. Suitable for private homes, high-end offices, receptions, hotel lobbies and villas.