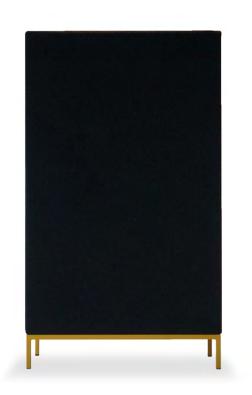

#### corner sofa

Design: Mads Odgård

Having privacy when you need it is a big part of comfort. With Corner Sofa, intimate nooks and pockets for private conversations or moments of solitude can be created in any public or semi-public space, such as bars, lobbies or reception rooms. Two different back heights and various textile combinations allow for countless flexible and attractive setups.

## **corner sofa** high

Material: beech plywood core, padded with soft and regenerated PU foam, upholstered in sustainable fabrics, base made from powder coated steel.

# corner sofa

Material: beech plywood core, padded with soft and regenerated PU foam, upholstered in sustainable fabrics, base made from powder coated steel.