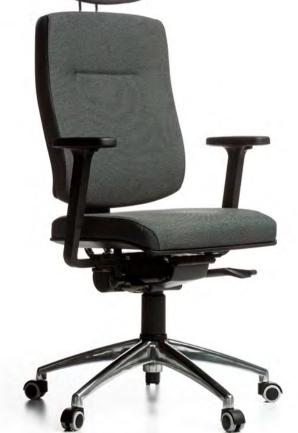

#### soulmate

Design: MF design

This esthetic and ergonomic chair was designed with passion for fitness and ergonomics. The patented Octaspring  $^{\text{TM}}$  padded backrest relieves the pressure on the spine and reduces the impact on the environment. Being just one of the many sturdy and intuitive adjustment mechanisms, the Soulmate Synchro mechanism with the seat slide feature allows for a large opening angle and smooth movement. The extensive comfort features of the chair are rounded off by the comfortable neck support and optimally adaptable armrests.

## soulmate

Material: beech plywood core, padded with soft and regenerated PU foam, upholstered in sustainable fabrics, base & mechanism made from die casting aluminium. Available with soft or hard castors.

# **soulmate** with headrest

Material: beech plywood core, padded with soft and regenerated PU foam, upholstered in sustainable fabrics, base & mechanism made from die casting aluminium. Available with soft or hard castors.