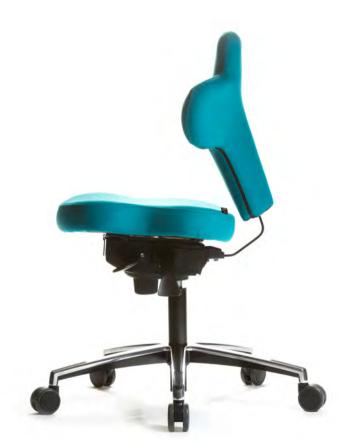

## ergo+

#### Design: Mads Odgård

This futuristically shaped office chair is not only interesting and attractive – its distinctive shape, developed by renowned Danish product designer Mads Odgård, allows for many hours of comfortable sitting in all kinds of positions, while at the same time adding a funky vibe to the interior.

# ergo+

2021