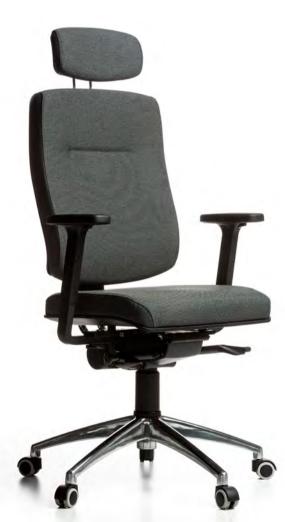

#### soulmate

Design: MF design

This esthetic and ergonomic chair was designed with passion for fitness and ergonomics. The patented Octaspring  $^{\text{TM}}$  padded backrest relieves the pressure on the spine and reduces the impact on the environment. Being just one of the many sturdy and intuitive adjustment mechanisms, the Soulmate Synchro mechanism with the seat slide feature allows for a large opening angle and smooth movement. The extensive comfort features of the chair are rounded off by the comfortable neck support and optimally adaptable armrests.

## soulmate

Material: beech plywood core, padded with soft and regenerated PU foam, upholstered in sustainable fabrics, base & mechanism made from die casting aluminium. Available with soft or hard castors.

# **soulmate** with headrest

Material: beech plywood core, padded with soft and regenerated PU foam, upholstered in sustainable fabrics, base & mechanism made from die casting aluminium. Available with soft or hard castors.