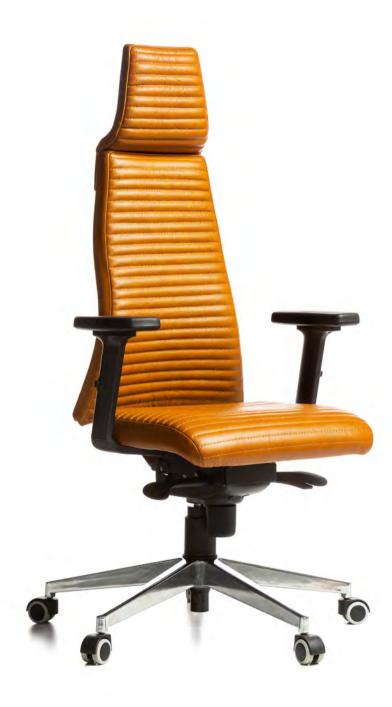

## ergo+

#### Design: Mads Odgård

This futuristically shaped office chair is not only interesting and attractive – its distinctive shape, developed by renowned Danish product designer Mads Odgård, allows for many hours of comfortable sitting in all kinds of positions, while at the same time adding a funky vibe to the interior.

# ergo+

2021

## ergo+ high