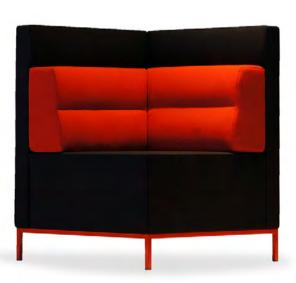

#### corner sofa

Design: Mads Odgård

Having privacy when you need it is a big part of comfort. With Corner Sofa, intimate nooks and pockets for private conversations or moments of solitude can be created in any public or semi-public space, such as bars, lobbies or reception rooms. Two different back heights and various textile combinations allow for countless flexible and attractive setups.

## **corner sofa** high

Material: beech plywood core, padded with soft and regenerated PU foam, upholstered in sustainable fabrics, base made from powder coated steel.

# corner sofa

Material: beech plywood core, padded with soft and regenerated PU foam, upholstered in sustainable fabrics, base made from powder coated steel.