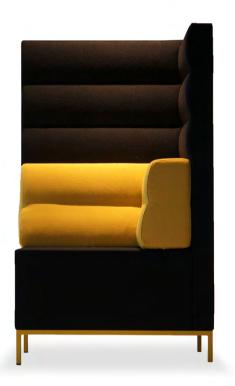

#### corner sofa

Design: Mads Odgård

Having privacy when you need it is a big part of comfort. With Corner Sofa, intimate nooks and pockets for private conversations or moments of solitude can be created in any public or semi-public space, such as bars, lobbies or reception rooms. Two different back heights and various textile combinations allow for countless flexible and attractive setups.

## **corner sofa** high

Material: beech plywood core, padded with soft and regenerated PU foam, upholstered in sustainable fabrics, base made from powder coated steel.

# corner sofa

Material: beech plywood core, padded with soft and regenerated PU foam, upholstered in sustainable fabrics, base made from powder coated steel.