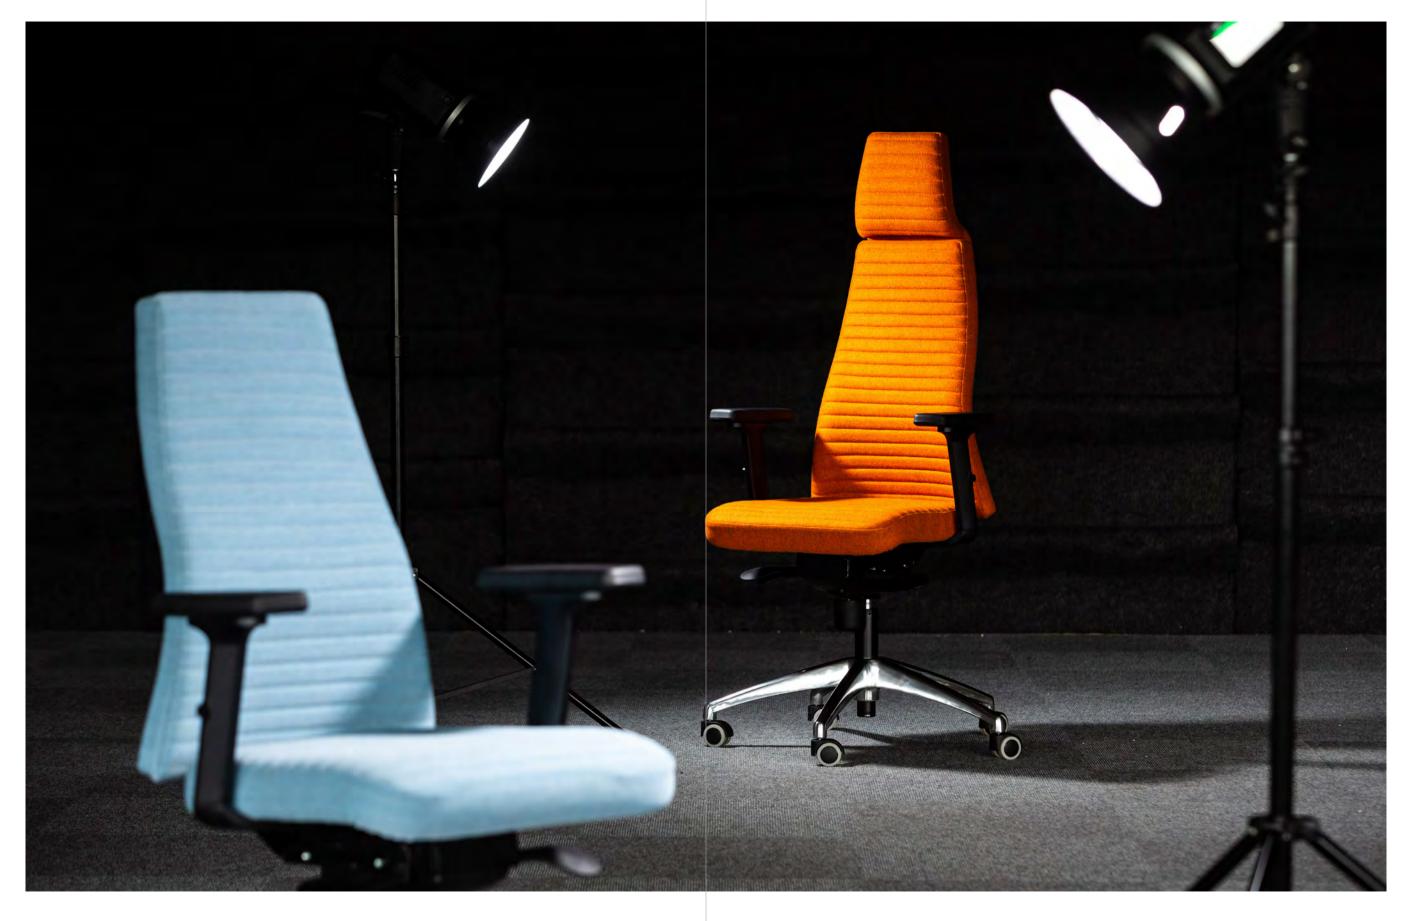

#### Design: Mads Odgård

This futuristically shaped office chair is not only interesting and attractive – its distinctive shape, developed by renowned Danish product designer Mads Odgård, allows for many hours of comfortable sitting in all kinds of positions, while at the same time adding a funky vibe to the interior.

# ergo+

2021

## ergo+ high