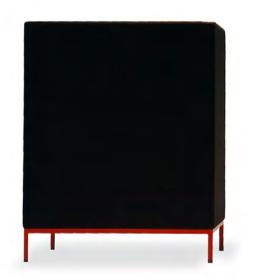

#### corner sofa

Design: Mads Odgård

Having privacy when you need it is a big part of comfort. With Corner Sofa, intimate nooks and pockets for private conversations or moments of solitude can be created in any public or semi-public space, such as bars, lobbies or reception rooms. Two different back heights and various textile combinations allow for countless flexible and attractive setups.

## **corner sofa** high

Material: beech plywood core, padded with soft and regenerated PU foam, upholstered in sustainable fabrics, base made from powder coated steel.

# corner sofa

Material: beech plywood core, padded with soft and regenerated PU foam, upholstered in sustainable fabrics, base made from powder coated steel.