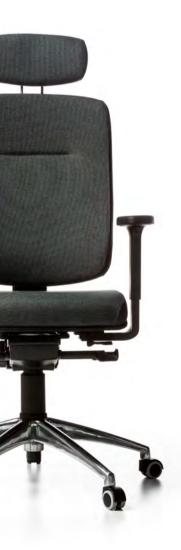

### dot

#### Design: MF design

With its special thin Octaspring<sup>™</sup> padding and exquisite ergonomic shape, the backrest of the Dot chair radiates a sense of classic elegance and supreme craftsmanship. The comfort of the seat pad in combination with its Super Synchro mechanism provides a healthy support for your spine for hours and hours of mindful work. With head support and adjustable armrests rounding off the extensive comfort features, this chair is the perfect final touch for your workspace.

## dot

Material: PP core and covers, padded with soft and regenerated PU foam, upholstered in sustainable fabrics, base & mechanism made from die casting aluminium. Available with soft or hard castors.