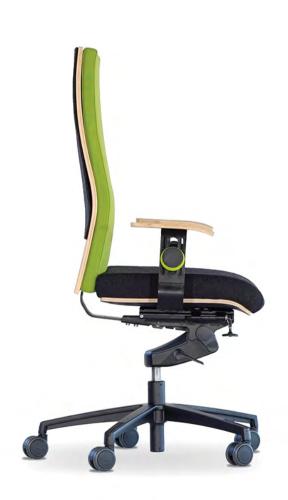

#### Design: Mads Odgård

This futuristically shaped office chair is not only interesting and attractive – its distinctive shape, developed by renowned Danish product designer Mads Odgård, allows for many hours of comfortable sitting in all kinds of positions, while at the same time adding a funky vibe to the interior.

# ergo+

2021