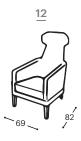

## Intamo - L

M - 112

Height | 116 Seat height | 44 Seat depth | 51

Description of used raw materials:

Wooden frame Supporting structure made of dried beech wood, 18 mm thick plywood, cardboard.

Seating Ergonomic foam RG 35, 100 g of thermal bonded felt, elastic webbing.