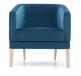

## Intamo - L

M - 112

Height | 116 Seat height | 44 Seat depth | 51

Description of used raw materials:

Wooden frame Supporting structure made of dried beech wood, 18 mm thick plywood, cardboard.

Seating Ergonomic foam RG 35, 100 g of thermal bonded felt, elastic webbing.

Backrest Ergonomic foam RG 30, 100 g of thermal bonded felt.

Legs made of oak wood, oiled. Optional in beech wood in six colours.

Feature --

Cover materials Wide range of fabrics and leather hides are available.