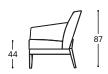

## Intamo - S

M - 110



Height | 71 Seat height | 44 Seat depth | 51

√

12





## Intamo - M

M - 11



Height | 87 Seat height | 44 Seat depth | 51

€ #



12



## Intamo - L

M - 112



Height | 116 Seat height | 44 Seat depth | 51





Description of used raw materials:

Wooden frame Supporting structure made of dried beech wood, 18 mm thick plywood, cardboard.

Seating Ergonomic foam RG 35, 100 g of thermal bonded felt, elastic webbing.

Backrest Ergonomic foam RG 30, 100 g of thermal bonded felt.

Legs made of oak wood, oiled. Optional in beech wood in six colours.

Feature --

Cover materials Wide range of fabrics and leather hides are available.