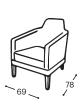

## Intamo - S

M - 110



Height | 71 Seat height | 44 Seat depth | 51

√

12





## Intamo - M

M - 11



Height | 87 Seat height | 44 Seat depth | 51

€ #



12



## Intamo - L

M - 112



Height | 116 Seat height | 44 Seat depth | 51





Description of used raw materials:

Wooden frame Supporting structure made of dried beech wood, 18 mm thick plywood, cardboard.

Seating Ergonomic foam RG 35, 100 g of thermal bonded felt, elastic webbing.

Backrest Ergonomic foam RG 30, 100 g of thermal bonded felt.

Legs made of oak wood, oiled. Optional in beech wood in six colours.

Feature --

Cover materials Wide range of fabrics and leather hides are available.