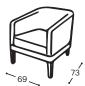

## Intamo - S

M - 110



Height | 71 Seat height | 44 Seat depth | 51

√

12





## Intamo - M

M - 11



Height | 87 Seat height | 44 Seat depth | 51

€ #



12



## Intamo - L

M - 112



Height | 116 Seat height | 44 Seat depth | 51





Description of used raw materials:

Wooden frame Supporting structure made of dried beech wood, 18 mm thick plywood, cardboard.

Seating Ergonomic foam RG 35, 100 g of thermal bonded felt, elastic webbing.

Backrest Ergonomic foam RG 30, 100 g of thermal bonded felt.

Legs made of oak wood, oiled. Optional in beech wood in six colours.

Feature --

Cover materials Wide range of fabrics and leather hides are available.