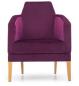

## Intamo - S

M - 110



Height | 71 Seat height | 44 Seat depth | 51

√

12





## Intamo - M

M - 11



Height | 87 Seat height | 44 Seat depth | 51

€ #



12



## Intamo - L

M - 112



Height | 116 Seat height | 44 Seat depth | 51





Description of used raw materials:

Wooden frame Supporting structure made of dried beech wood, 18 mm thick plywood, cardboard.

Seating Ergonomic foam RG 35, 100 g of thermal bonded felt, elastic webbing.

Backrest Ergonomic foam RG 30, 100 g of thermal bonded felt.

Legs made of oak wood, oiled. Optional in beech wood in six colours.

Feature --

Cover materials Wide range of fabrics and leather hides are available.