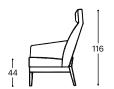

## Intamo - L

M - 112

Height | 116 Seat height | 44 Seat depth | 51

Description of used raw materials:

Wooden frame Supporting structure made of dried beech wood, 18 mm thick plywood, cardboard.

Seating Ergonomic foam RG 35, 100 g of thermal bonded felt, elastic webbing.