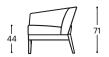

## Intamo - S

M - 110



Height | 71 Seat height | 44 Seat depth | 51

√

12





## Intamo - M

M - 11



Height | 87 Seat height | 44 Seat depth | 51

€ #



12



## Intamo - L

M - 112



Height | 116 Seat height | 44 Seat depth | 51





Description of used raw materials:

Wooden frame Supporting structure made of dried beech wood, 18 mm thick plywood, cardboard.

Seating Ergonomic foam RG 35, 100 g of thermal bonded felt, elastic webbing.

Backrest Ergonomic foam RG 30, 100 g of thermal bonded felt.

Legs made of oak wood, oiled. Optional in beech wood in six colours.

Feature --

Cover materials Wide range of fabrics and leather hides are available.