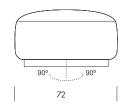

# **Aspen** Pouf AS72

Pouf AS72 ø72×40cm Height Seat Height Seat Depth 40cm 40cm 72cm

Suspension

Elastic Webbing

Seat & Backrest

Multilayer HR Foam,
Polyester Wadding

Rotating Base H 5cm

Solid Wood / Black RAL 9005
included Silicone Pads