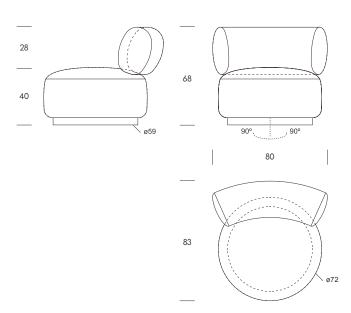

#### **Aspen** Armchair AS10

| Armchair AS10 | Height      | 68cm |
|---------------|-------------|------|
| 80×83×68cm    | Seat Height | 40cm |
|               | Seat Depth  | 57cm |

| Structure           | Solid Wood, Multilayer Plywood                                                                            |  |
|---------------------|-----------------------------------------------------------------------------------------------------------|--|
| Suspension          | Elastic Webbing                                                                                           |  |
| Seat & Backrest     | Multilayer HR Foam,<br>Polyester Wadding                                                                  |  |
| Rotating Base H 5cm | Solid Wood / Black RAL 9005<br>included Silicone Pads                                                     |  |
| Upholstery          | Fabric                                                                                                    |  |
| Recommended Fabrics | Orsetto, Mazurka, Rico, Boemian,<br>Yoredale, Main Line Flax, Blackwood,<br>Lario, Pepe Plus, Nomi, Azura |  |

### **Aspen** Armchair AS10S

| Armchair AS10S | Height      | 68cm |
|----------------|-------------|------|
| 80×83×68cm     | Seat Height | 40cm |
|                | Seat Depth  | 57cm |

| Structure           | Solid Wood, Multilayer Plywood                                                                            |  |
|---------------------|-----------------------------------------------------------------------------------------------------------|--|
| Suspension          | Elastic Webbing                                                                                           |  |
| Seat & Backrest     | Multilayer HR Foam,<br>Polyester Wadding                                                                  |  |
| Rotating Base H 5cm | Solid Wood / Black RAL 9005 included Silicone Pads                                                        |  |
| Upholstery          | Fabric                                                                                                    |  |
| Recommended Fabrics | Orsetto, Mazurka, Rico, Boemian,<br>Yoredale, Main Line Flax, Blackwood,<br>Lario, Pepe Plus, Nomi, Azura |  |

# **Aspen** Pouf AS72

Pouf AS72 ø72×40cm Height Seat Height Seat Depth 40cm 40cm 72cm

Suspension

Elastic Webbing

Seat & Backrest

Multilayer HR Foam,
Polyester Wadding

Rotating Base H 5cm

Solid Wood / Black RAL 9005
included Silicone Pads