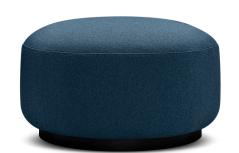

# **Aspen** Pouf AS72

Pouf AS72 ø72×40cm Height Seat Height Seat Depth 40cm 40cm 72cm

Suspension

Elastic Webbing

Seat & Backrest

Multilayer HR Foam,
Polyester Wadding

Rotating Base H 5cm

Solid Wood / Black RAL 9005
included Silicone Pads

Upholstery

Fabric

Recommended Fabrics

Orsetto, Mazurka, Rico, Boemian,
Yoredale, Main Line Flax, Blackwood,
Lario, Pepe Plus, Nomi, Azura