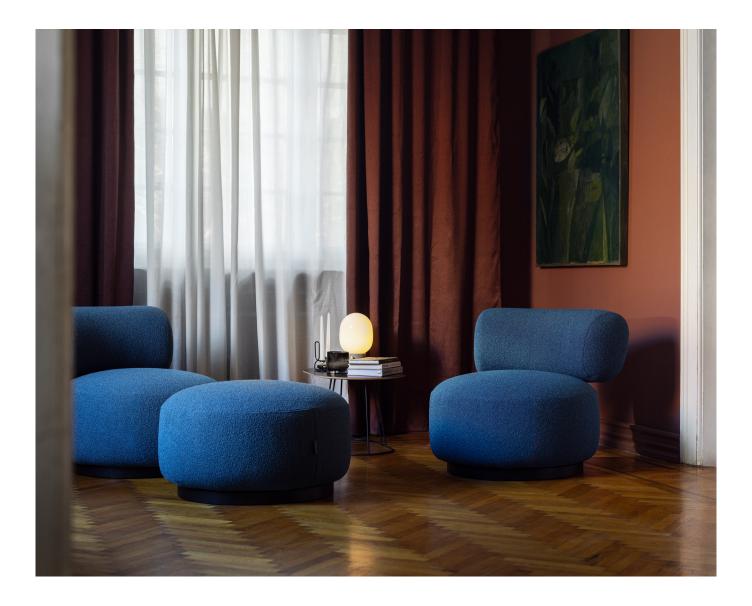

# **Aspen**Collection

Aspen is a sculptural and extremely comfortable rotating chair. Its round forms and the manner in which the chair is rotated facilitate interaction between its users and the environment in which it is located. It is characterized by the distinct geometrical form, visual comfort and compact dimensions. You can choose from the two models of armchair back, one geometrical, restrained, soft and of clean contours, and the other more puffy, with ornamental stitches that lend it the bold effect.

Designed by Zoran Jedrejcic