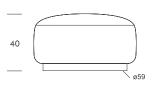

# **Aspen** Pouf AS72

Pouf AS72 ø72×40cm Height Seat Height Seat Depth 40cm 40cm 72cm

Suspension

Elastic Webbing

Seat & Backrest

Multilayer HR Foam,
Polyester Wadding

Rotating Base H 5cm

Solid Wood / Black RAL 9005
included Silicone Pads