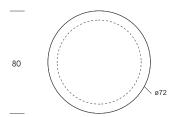

#### **Aspen** Armchair AS10

| Armchair AS10 | Height      | 68cm |
|---------------|-------------|------|
| 80×83×68cm    | Seat Height | 40cm |
|               | Seat Depth  | 57cm |

| Structure           | Solid Wood, Multilayer Plywood                                                                            |  |
|---------------------|-----------------------------------------------------------------------------------------------------------|--|
| Suspension          | Elastic Webbing                                                                                           |  |
| Seat & Backrest     | Multilayer HR Foam,<br>Polyester Wadding                                                                  |  |
| Rotating Base H 5cm | Solid Wood / Black RAL 9005<br>included Silicone Pads                                                     |  |
| Upholstery          | Fabric                                                                                                    |  |
| Recommended Fabrics | Orsetto, Mazurka, Rico, Boemian,<br>Yoredale, Main Line Flax, Blackwood,<br>Lario, Pepe Plus, Nomi, Azura |  |

### **Aspen** Armchair AS10S

| Armchair AS10S | Height      | 68cm |
|----------------|-------------|------|
| 80×83×68cm     | Seat Height | 40cm |
|                | Seat Depth  | 57cm |

| Structure           | Solid Wood, Multilayer Plywood                                                                            |  |
|---------------------|-----------------------------------------------------------------------------------------------------------|--|
| Suspension          | Elastic Webbing                                                                                           |  |
| Seat & Backrest     | Multilayer HR Foam,<br>Polyester Wadding                                                                  |  |
| Rotating Base H 5cm | Solid Wood / Black RAL 9005 included Silicone Pads                                                        |  |
| Upholstery          | Fabric                                                                                                    |  |
| Recommended Fabrics | Orsetto, Mazurka, Rico, Boemian,<br>Yoredale, Main Line Flax, Blackwood,<br>Lario, Pepe Plus, Nomi, Azura |  |