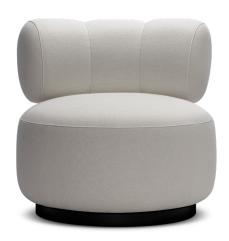

# **Aspen**Collection

Aspen is a sculptural and extremely comfortable rotating chair. Its round forms and the manner in which the chair is rotated facilitate interaction between its users and the environment in which it is located. It is characterized by the distinct geometrical form, visual comfort and compact dimensions. You can choose from the two models of armchair back, one geometrical, restrained, soft and of clean contours, and the other more puffy, with ornamental stitches that lend it the bold effect.

#### **Aspen** Armchair AS10

| Armchair AS10 | Height      | 68cm |
|---------------|-------------|------|
| 80×83×68cm    | Seat Height | 40cm |
|               | Seat Depth  | 57cm |

| Structure           | Solid Wood, Multilayer Plywood                                                                            |  |
|---------------------|-----------------------------------------------------------------------------------------------------------|--|
| Suspension          | Elastic Webbing                                                                                           |  |
| Seat & Backrest     | Multilayer HR Foam,<br>Polyester Wadding                                                                  |  |
| Rotating Base H 5cm | Solid Wood / Black RAL 9005<br>included Silicone Pads                                                     |  |
| Upholstery          | Fabric                                                                                                    |  |
| Recommended Fabrics | Orsetto, Mazurka, Rico, Boemian,<br>Yoredale, Main Line Flax, Blackwood,<br>Lario, Pepe Plus, Nomi, Azura |  |