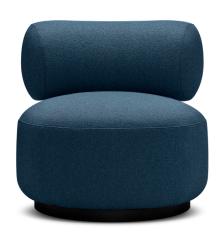

#### **Aspen** Armchair AS10

| Armchair AS10 | Height      | 68cm |
|---------------|-------------|------|
| 80×83×68cm    | Seat Height | 40cm |
|               | Seat Depth  | 57cm |

| Structure           | Solid Wood, Multilayer Plywood                                                                            |  |
|---------------------|-----------------------------------------------------------------------------------------------------------|--|
| Suspension          | Elastic Webbing                                                                                           |  |
| Seat & Backrest     | Multilayer HR Foam,<br>Polyester Wadding                                                                  |  |
| Rotating Base H 5cm | Solid Wood / Black RAL 9005<br>included Silicone Pads                                                     |  |
| Upholstery          | Fabric                                                                                                    |  |
| Recommended Fabrics | Orsetto, Mazurka, Rico, Boemian,<br>Yoredale, Main Line Flax, Blackwood,<br>Lario, Pepe Plus, Nomi, Azura |  |

### **Aspen** Armchair AS10S

| Armchair AS10S | Height      | 68cm |
|----------------|-------------|------|
| 80×83×68cm     | Seat Height | 40cm |
|                | Seat Depth  | 57cm |

| Structure           | Solid Wood, Multilayer Plywood                                                                            |  |
|---------------------|-----------------------------------------------------------------------------------------------------------|--|
| Suspension          | Elastic Webbing                                                                                           |  |
| Seat & Backrest     | Multilayer HR Foam,<br>Polyester Wadding                                                                  |  |
| Rotating Base H 5cm | Solid Wood / Black RAL 9005 included Silicone Pads                                                        |  |
| Upholstery          | Fabric                                                                                                    |  |
| Recommended Fabrics | Orsetto, Mazurka, Rico, Boemian,<br>Yoredale, Main Line Flax, Blackwood,<br>Lario, Pepe Plus, Nomi, Azura |  |