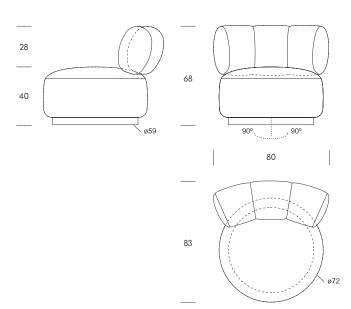

#### **Aspen** Armchair AS10

| Armchair AS10 | Height      | 68cm |
|---------------|-------------|------|
| 80×83×68cm    | Seat Height | 40cm |
|               | Seat Depth  | 57cm |

| Structure           | Solid Wood, Multilayer Plywood                                                                            |  |
|---------------------|-----------------------------------------------------------------------------------------------------------|--|
| Suspension          | Elastic Webbing                                                                                           |  |
| Seat & Backrest     | Multilayer HR Foam,<br>Polyester Wadding                                                                  |  |
| Rotating Base H 5cm | Solid Wood / Black RAL 9005<br>included Silicone Pads                                                     |  |
| Upholstery          | Fabric                                                                                                    |  |
| Recommended Fabrics | Orsetto, Mazurka, Rico, Boemian,<br>Yoredale, Main Line Flax, Blackwood,<br>Lario, Pepe Plus, Nomi, Azura |  |