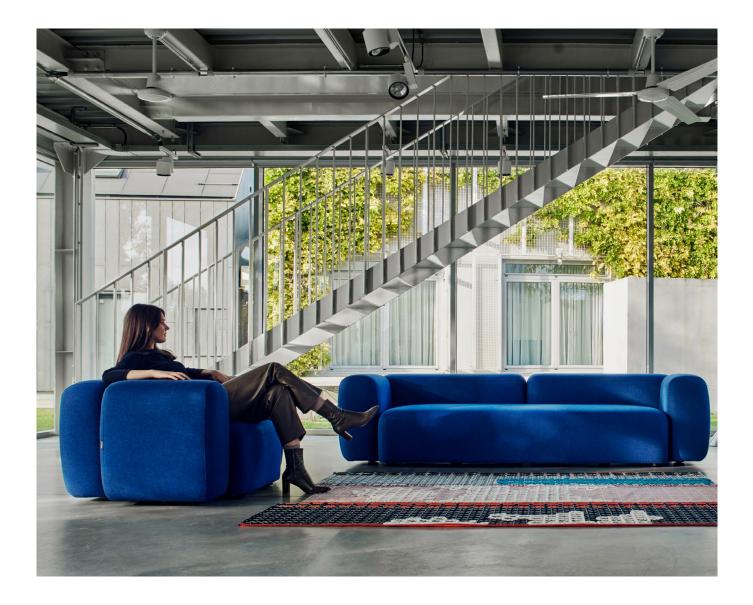

# **Monolite** System

Monolite collection is striking and iconic, lending character to any space, its design relying on the contrast between its visual massiveness and the exquisite comfort and softness. The look of the collection is clearly evoked by its name – these are sturdy, compact and stable pieces of furniture, the presence of which would not stay unnoticed in any location. Monolite easily fits different spaces and immediately becomes the pillar of the interior. These are visually mono-lithic pieces of extreme comfort, making Monolite an excellent choice for both private and public contexts. In addition to various combinations, Monolite offers the options of two-seat and three-seat sofa, armchair and pouf.

Designed by Zoran Jedrejcic

Monolite System

**General dimensions** 

Height Seat Height Seat Depth 65cm 41cm 64cm

| Structure           | Solid Wood, Multilayer Plywood                                                      |
|---------------------|-------------------------------------------------------------------------------------|
| Suspension          | Elastic Webbing                                                                     |
| Seat & Backrest     | Multilayer HR Foam,<br>Polyester Wadding                                            |
| Legs H 3cm          | Solid Wood, included Silicone Pads<br>Black RAL 9005                                |
| Upholstery          | Fabric                                                                              |
| Recommended Fabrics | Orsetto, Mazurka, Rico,<br>Main Line Flax, Lario, Pepe Plus,<br>Nomi, Azura, Azalea |