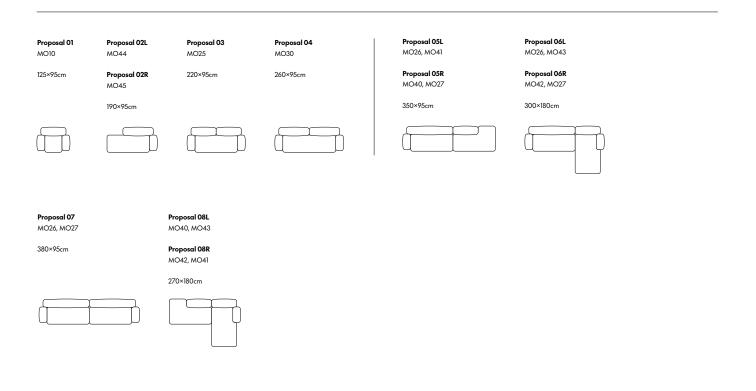

#### **One Seater Extension MO41** 160×95×65cm

Chaise Longue MO42 110×180×65cm

**Chaise Longue MO43** 110×180×65cm

#### **One Seater MA45** 190×95×65cm

**One Seater MA44** 

190×95×65cm