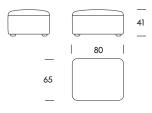

#### Pouf MA80 80×65×41cm

Dimensions are in centimeters. The right to discontinue and make changes is reserved. This informations are based on the latest product information available at the time of printing. Printed colours are to be considered as purely indicative.