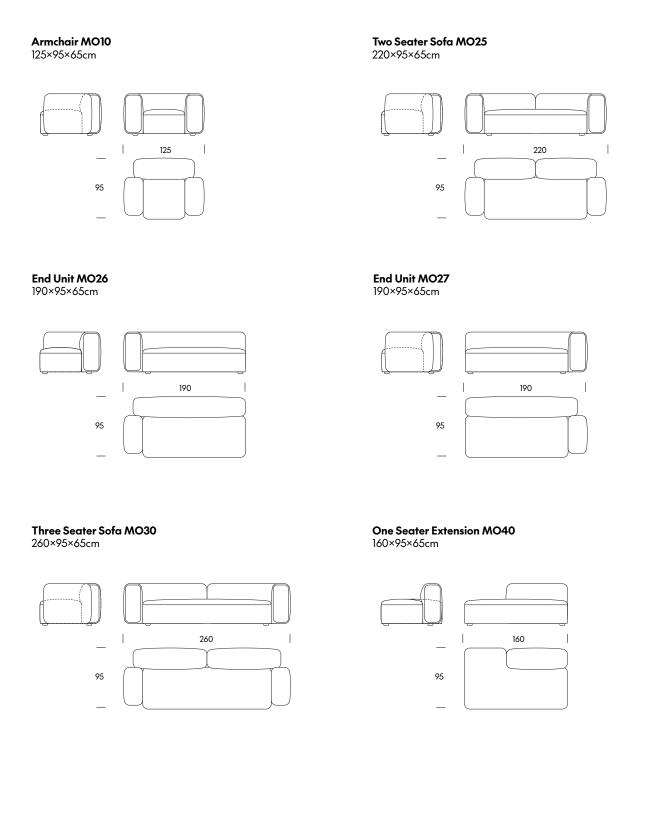

#### **One Seater Extension MO41** 160×95×65cm

Chaise Longue MO42 110×180×65cm

**Chaise Longue MO43** 110×180×65cm

#### **One Seater MA45** 190×95×65cm

**One Seater MA44** 

190×95×65cm

#### Pouf MA80 80×65×41cm

Dimensions are in centimeters. The right to discontinue and make changes is reserved. This informations are based on the latest product information available at the time of printing. Printed colours are to be considered as purely indicative.