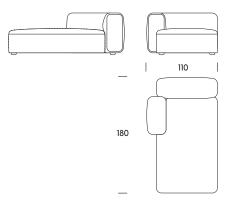

#### **One Seater Extension MO41** 160×95×65cm

Chaise Longue MO42 110×180×65cm

**Chaise Longue MO43** 110×180×65cm