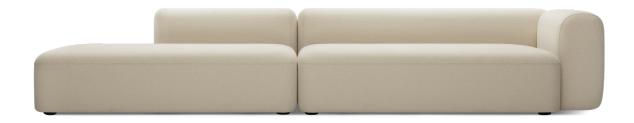

# **Monolite** System

Monolite collection is striking and iconic, lending character to any space, its design relying on the contrast between its visual massiveness and the exquisite comfort and softness. The look of the collection is clearly evoked by its name – these are sturdy, compact and stable pieces of furniture, the presence of which would not stay unnoticed in any location. Monolite easily fits different spaces and immediately becomes the pillar of the interior. These are visually mono-lithic pieces of extreme comfort, making Monolite an excellent choice for both private and public contexts. In addition to various combinations, Monolite offers the options of two-seat and three-seat sofa, armchair and pouf.

#### **One Seater Extension MO41** 160×95×65cm

Chaise Longue MO42 110×180×65cm

**Chaise Longue MO43** 110×180×65cm

#### **One Seater MA45** 190×95×65cm

**One Seater MA44** 

190×95×65cm