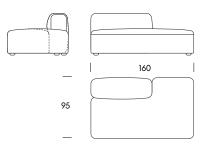

#### **One Seater Extension MO41** 160×95×65cm

Chaise Longue MO42 110×180×65cm

**Chaise Longue MO43** 110×180×65cm