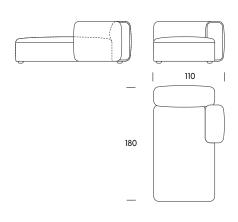

#### **One Seater Extension MO41** 160×95×65cm

Chaise Longue MO42 110×180×65cm

**Chaise Longue MO43** 110×180×65cm