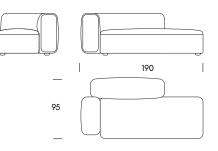

Volumen 900 – Orsetto 09/23

Volumen 700 -Rico 989.510



Volumen 700 -Mazurka 11

64 24 65 41

Product information website http://volumen.ba/collection/monolite/



Made from FSC-certified wood and other controlled materials.

Monolite System Seat Height Seat Depth Height 41cm 64cm 65cm



Dimensions are in centimeters. The right to discontinue and make changes is reserved. This informations are based on the latest product information available at the time of printing. Printed colours are to be considered as purely indicative.

Monolite System

Seat Height Seat Depth Height

41cm 64cm 65cm

#### **One Seater Extension MO41** 160×95×65cm



Chaise Longue MO42 110×180×65cm



**Chaise Longue MO43** 110×180×65cm



#### **One Seater MA45** 190×95×65cm



**One Seater MA44** 

190×95×65cm



#### Pouf MA80 80×65×41cm



Dimensions are in centimeters. The right to discontinue and make changes is reserved. This informations are based on the latest product information available at the time of printing. Printed colours are to be considered as purely indicative.



| Monolite |  |
|----------|--|
| System   |  |

Seat Height Seat Depth Height

41cm 64cm 65cm