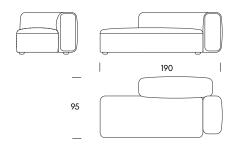

## **Suggested Fabric Colours**







Volumen 900 – Orsetto 09/23

Volumen 700 -Rico 989.510



Volumen 700 -Mazurka 11

64 24 65 41

Product information website http://volumen.ba/collection/monolite/



Made from FSC-certified wood and other controlled materials.

Monolite System Seat Height Seat Depth Height 41cm 64cm 65cm



Dimensions are in centimeters. The right to discontinue and make changes is reserved. This informations are based on the latest product information available at the time of printing. Printed colours are to be considered as purely indicative.

Monolite System

Seat Height Seat Depth Height

41cm 64cm 65cm

#### **One Seater Extension MO41** 160×95×65cm



Chaise Longue MO42 110×180×65cm



**Chaise Longue MO43** 110×180×65cm



#### **One Seater MA45** 190×95×65cm



**One Seater MA44** 

190×95×65cm



#### Pouf MA80 80×65×41cm



Dimensions are in centimeters. The right to discontinue and make changes is reserved. This informations are based on the latest product information available at the time of printing. Printed colours are to be considered as purely indicative.



| Monolite |  |
|----------|--|
| System   |  |

Seat Height Seat Depth Height

41cm 64cm 65cm