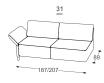

Height | 84 Seat height | 44 Seat depth | 52



## Daisy

M - 442



























## Description of used raw materials:

Wooden frame Supporting structure made of dried beech wood, 16 mm thick chipboard, cardboard, 18 mm thick plywood.

Seating Combined hard foam and high-elasticity HR foam, 300 g of thermal bonded cotton batting, 500 g of fleece, coil springs.

Backrest Ergonomic high-elasticity foam, rubber bands, adjustable armrest feature.

Legs — Legs made of beech wood, stained and varnished. Available in six colours. Chrome legs are an option.

Feature Armrests can be dropped down.

Textiles In addition to having multiple choices when it comes to the sofa's components, you can also chose the covering from our wide range of imported fabrics and hides.