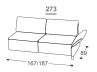

Height | 84 Seat height | 44 Seat depth | 52



## Daisy

M - 442



























## Description of used raw materials:

Wooden frame Supporting structure made of dried beech wood, 16 mm thick chipboard, cardboard, 18 mm thick plywood.

Seating Combined hard foam and high-elasticity HR foam, 300 g of thermal bonded cotton batting, 500 g of fleece, coil springs.

Backrest Ergonomic high-elasticity foam, rubber bands, adjustable armrest feature.

Legs — Legs made of beech wood, stained and varnished. Available in six colours. Chrome legs are an option.

Feature Armrests can be dropped down.

Textiles In addition to having multiple choices when it comes to the sofa's components, you can also chose the covering from our wide range of imported fabrics and hides.