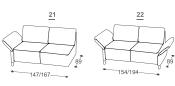

Height | 84 Seat height | 44 Seat depth | 52



## Daisy

M - 442



























## Description of used raw materials:

Wooden frame Supporting structure made of dried beech wood, 16 mm thick chipboard, cardboard, 18 mm thick plywood.

Seating Combined hard foam and high-elasticity HR foam, 300 g of thermal bonded cotton batting, 500 g of fleece, coil springs.

Backrest Ergonomic high-elasticity foam, rubber bands, adjustable armrest feature.

Legs — Legs made of beech wood, stained and varnished. Available in six colours. Chrome legs are an option.

Feature Armrests can be dropped down.

Textiles In addition to having multiple choices when it comes to the sofa's components, you can also chose the covering from our wide range of imported fabrics and hides.