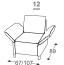

Height | 84 Seat height | 44 Seat depth | 52



## Daisy

M - 442



























## Description of used raw materials:

Wooden frame Supporting structure made of dried beech wood, 16 mm thick chipboard, cardboard, 18 mm thick plywood.

Seating Combined hard foam and high-elasticity HR foam, 300 g of thermal bonded cotton batting, 500 g of fleece, coil springs.

Backrest Ergonomic high-elasticity foam, rubber bands, adjustable armrest feature.

Legs — Legs made of beech wood, stained and varnished. Available in six colours. Chrome legs are an option.

Feature Armrests can be dropped down.

Textiles In addition to having multiple choices when it comes to the sofa's components, you can also chose the covering from our wide range of imported fabrics and hides.