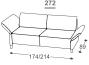

Height | 84 Seat height | 44 Seat depth | 52



## Daisy

M - 442



























## Description of used raw materials:

Wooden frame Supporting structure made of dried beech wood, 16 mm thick chipboard, cardboard, 18 mm thick plywood.

Seating Combined hard foam and high-elasticity HR foam, 300 g of thermal bonded cotton batting, 500 g of fleece, coil springs.

Backrest Ergonomic high-elasticity foam, rubber bands, adjustable armrest feature.

Legs — Legs made of beech wood, stained and varnished. Available in six colours. Chrome legs are an option.

Feature Armrests can be dropped down.

Textiles In addition to having multiple choices when it comes to the sofa's components, you can also chose the covering from our wide range of imported fabrics and hides.