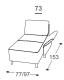

Height | 84 Seat height | 44 Seat depth | 52



## Daisy

M - 442



























## Description of used raw materials:

Wooden frame Supporting structure made of dried beech wood, 16 mm thick chipboard, cardboard, 18 mm thick plywood.

Seating Combined hard foam and high-elasticity HR foam, 300 g of thermal bonded cotton batting, 500 g of fleece, coil springs.

Backrest Ergonomic high-elasticity foam, rubber bands, adjustable armrest feature.

Legs — Legs made of beech wood, stained and varnished. Available in six colours. Chrome legs are an option.

Feature Armrests can be dropped down.

Textiles In addition to having multiple choices when it comes to the sofa's components, you can also chose the covering from our wide range of imported fabrics and hides.