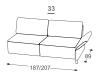

Height | 84 Seat height | 44 Seat depth | 52



## Daisy

M - 442



























## Description of used raw materials:

Wooden frame Supporting structure made of dried beech wood, 16 mm thick chipboard, cardboard, 18 mm thick plywood.

Seating Combined hard foam and high-elasticity HR foam, 300 g of thermal bonded cotton batting, 500 g of fleece, coil springs.

Backrest Ergonomic high-elasticity foam, rubber bands, adjustable armrest feature.

Legs — Legs made of beech wood, stained and varnished. Available in six colours. Chrome legs are an option.

Feature Armrests can be dropped down.

Textiles In addition to having multiple choices when it comes to the sofa's components, you can also chose the covering from our wide range of imported fabrics and hides.