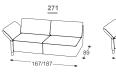

Height | 84 Seat height | 44 Seat depth | 52



## Daisy

M - 442



























## Description of used raw materials:

Wooden frame Supporting structure made of dried beech wood, 16 mm thick chipboard, cardboard, 18 mm thick plywood.

Seating Combined hard foam and high-elasticity HR foam, 300 g of thermal bonded cotton batting, 500 g of fleece, coil springs.

Backrest Ergonomic high-elasticity foam, rubber bands, adjustable armrest feature.

Legs — Legs made of beech wood, stained and varnished. Available in six colours. Chrome legs are an option.

Feature Armrests can be dropped down.

Textiles In addition to having multiple choices when it comes to the sofa's components, you can also chose the covering from our wide range of imported fabrics and hides.