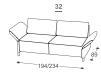

Height | 84 Seat height | 44 Seat depth | 52



## Daisy

M - 442



























## Description of used raw materials:

Wooden frame Supporting structure made of dried beech wood, 16 mm thick chipboard, cardboard, 18 mm thick plywood.

Seating Combined hard foam and high-elasticity HR foam, 300 g of thermal bonded cotton batting, 500 g of fleece, coil springs.

Backrest Ergonomic high-elasticity foam, rubber bands, adjustable armrest feature.

Legs — Legs made of beech wood, stained and varnished. Available in six colours. Chrome legs are an option.

Feature Armrests can be dropped down.

Textiles In addition to having multiple choices when it comes to the sofa's components, you can also chose the covering from our wide range of imported fabrics and hides.