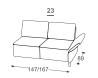

Height | 84 Seat height | 44 Seat depth | 52



## Daisy

M - 442



























## Description of used raw materials:

Wooden frame Supporting structure made of dried beech wood, 16 mm thick chipboard, cardboard, 18 mm thick plywood.

Seating Combined hard foam and high-elasticity HR foam, 300 g of thermal bonded cotton batting, 500 g of fleece, coil springs.

Backrest Ergonomic high-elasticity foam, rubber bands, adjustable armrest feature.

Legs — Legs made of beech wood, stained and varnished. Available in six colours. Chrome legs are an option.

Feature Armrests can be dropped down.

Textiles In addition to having multiple choices when it comes to the sofa's components, you can also chose the covering from our wide range of imported fabrics and hides.