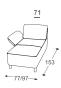

Height | 84 Seat height | 44 Seat depth | 52



## Daisy

M - 442



























## Description of used raw materials:

Wooden frame Supporting structure made of dried beech wood, 16 mm thick chipboard, cardboard, 18 mm thick plywood.

Seating Combined hard foam and high-elasticity HR foam, 300 g of thermal bonded cotton batting, 500 g of fleece, coil springs.

Backrest Ergonomic high-elasticity foam, rubber bands, adjustable armrest feature.

Legs — Legs made of beech wood, stained and varnished. Available in six colours. Chrome legs are an option.

Feature Armrests can be dropped down.

Textiles In addition to having multiple choices when it comes to the sofa's components, you can also chose the covering from our wide range of imported fabrics and hides.