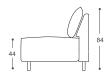

Height | 84 Seat height | 44 Seat depth | 52



## Daisy

M - 442



























## Description of used raw materials:

Wooden frame Supporting structure made of dried beech wood, 16 mm thick chipboard, cardboard, 18 mm thick plywood.

Seating Combined hard foam and high-elasticity HR foam, 300 g of thermal bonded cotton batting, 500 g of fleece, coil springs.

Backrest Ergonomic high-elasticity foam, rubber bands, adjustable armrest feature.

Legs — Legs made of beech wood, stained and varnished. Available in six colours. Chrome legs are an option.

Feature Armrests can be dropped down.

Textiles In addition to having multiple choices when it comes to the sofa's components, you can also chose the covering from our wide range of imported fabrics and hides.