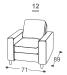

Height | 84 Seat height | 44 Seat depth | 51



## Tobacco

M - 401







## Description of used raw materials:

Wooden frame Supporting structure made of dried beech wood, 16 mm thick chipboard, cardboard.

Seating Combined hard foam and high-elasticity HR foam, 300 g of thermal bonded cotton batting, 500 g of fleece, coil springs.

Backrest Ergonomic high-elasticity foam, rubber bands.

Legs made of beech wood, stained and varnished. Available in six colours. Chrome legs are an option.

Feature Fixed corner sofa.

Textiles In addition to having multiple choices when it comes to the sofa's components, you can also chose the covering from our wide range of imported fabrics and hides.