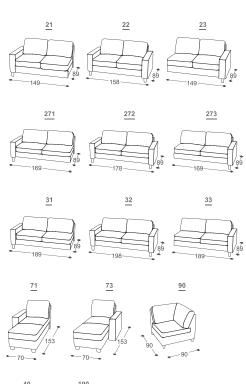

Height | 84 Seat height | 44 Seat depth | 51



## Tobacco

M - 401







## Description of used raw materials:

Wooden frame Supporting structure made of dried beech wood, 16 mm thick chipboard, cardboard.

Seating Combined hard foam and high-elasticity HR foam, 300 g of thermal bonded cotton batting, 500 g of fleece, coil springs.

Backrest Ergonomic high-elasticity foam, rubber bands.

Legs made of beech wood, stained and varnished. Available in six colours. Chrome legs are an option.

Feature Fixed corner sofa.

Textiles In addition to having multiple choices when it comes to the sofa's components, you can also chose the covering from our wide range of imported fabrics and hides.