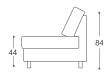

Height | 84 Seat height | 44 Seat depth | 51



## Tobacco

M - 401







## Description of used raw materials:

Wooden frame Supporting structure made of dried beech wood, 16 mm thick chipboard, cardboard.

Seating Combined hard foam and high-elasticity HR foam, 300 g of thermal bonded cotton batting, 500 g of fleece, coil springs.

Backrest Ergonomic high-elasticity foam, rubber bands.

Legs made of beech wood, stained and varnished. Available in six colours. Chrome legs are an option.

Feature Fixed corner sofa.

Textiles In addition to having multiple choices when it comes to the sofa's components, you can also chose the covering from our wide range of imported fabrics and hides.