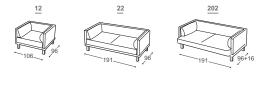

Height | 71 Seat height | 43 Seat depth | 71+16









## Description of used raw materials:

| Wooden frame | Supporting structure made of dried beech wood, 18 mm thick plywood, cardboard.                                                                                    |
|--------------|-------------------------------------------------------------------------------------------------------------------------------------------------------------------|
| Seating      | Combined foam RG 30, cushions filled with feathers, 100+300 g of thermal bonded cotton batting, coil springs.                                                     |
| Backrest     | Ergonomic foam RG 30, 100 g of thermal bonded cotton batting, additional cushions filled with feathers.                                                           |
| Legs         | Legs and leg f