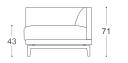

Height | 71 Seat height | 43 Seat depth | 71+16









## Description of used raw materials:

| Wooden frame | Supporting structure made of dried beech wood, 18 mm thick plywood, cardboard.                                                                                    |
|--------------|-------------------------------------------------------------------------------------------------------------------------------------------------------------------|
| Seating      | Combined foam RG 30, cushions filled with feathers, 100+300 g of thermal bonded cotton batting, coil springs.                                                     |
| Backrest     | Ergonomic foam RG 30, 100 g of thermal bonded cotton batting, additional cushions filled with feathers.