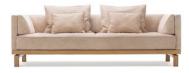

## Description of used raw materials:

| Wooden frame | Supporting structure made of dried beech wood, 18 mm thick plywood, cardboard.                                                                                    |
|--------------|-------------------------------------------------------------------------------------------------------------------------------------------------------------------|
| Seating      | Combined foam RG 30, cushions filled with feathers, 100+300 g of thermal bonded cotton batting, coil springs.                                                     |
| Backrest     | Ergonomic foam RG 30, 100 g of thermal bonded cotton batting, additional cushions filled with feathers.                                                           |
| Legs         | Legs and leg frame made of oak wood                                                                                                                               |
| Feature      | Seat mechanism of 16 cm of extra seat depth is an option.                                                                                                         |
| Materials    | In addition to having multiple choices when it comes to the sofa's components, you can also chose the covering from our wide range of imported fabrics and hides. |