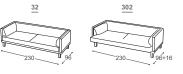

Height | 71 Seat height | 43 Seat depth | 71+16









## Description of used raw materials:

| Wooden frame | Supporting structure made of dried beech wood, 18 mm thick plywood, cardboard.                                                                                    |
|--------------|-------------------------------------------------------------------------------------------------------------------------------------------------------------------|
| Seating      | Combined foam RG 30, cushions filled with feathers, 100+300 g of thermal bonded cotton batting, coil springs.                                                     |
| Backrest     | Ergonomic foam RG 30, 100 g of thermal bonded cotton batting, additional cushions filled with feathers.                                                           |
| Legs         | Legs and leg fra