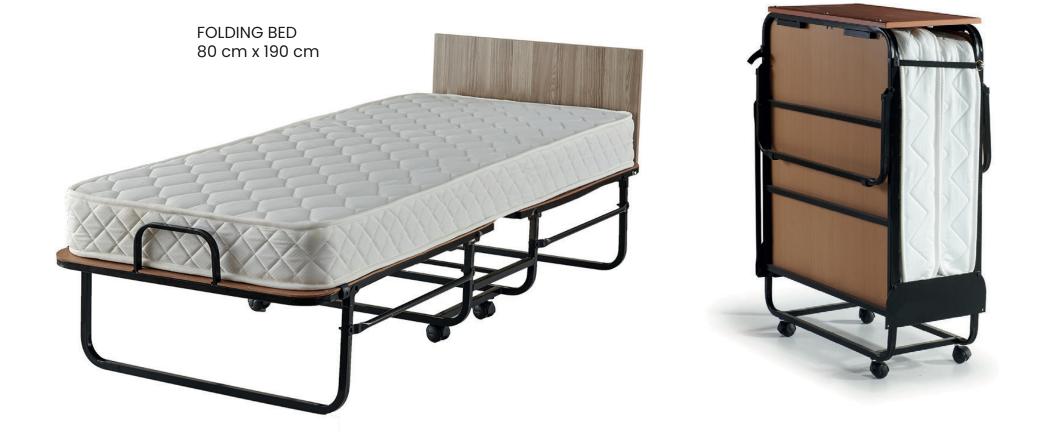

## Collection Learn in detail.

serabed.com

Somkar Furniture Company, which was founded in 1967 in Izmir, has grown its production and management capacity day by day and as of the 54th year, with the participation of the family members of the 3rd generation to management, has become a production and sales organization that has reached national size in the production sector of sleeping products such as mattress, bed base and headboard in the modern production site in Izmir, Torbalı.

Our company, whose products are in high demand both in Turkey and abroad, has become a modern production facility of 6,000 square meters, employing an average of 120 people who have continuously improved thanks to their investments over the years.

Our company, which can produce an average of 150 mattresses and 150 bed baseheadboards per day on the current production track, produces approximately 45.000 mattresses and 45.000 bed base-headboards of various sizes and quality per year.