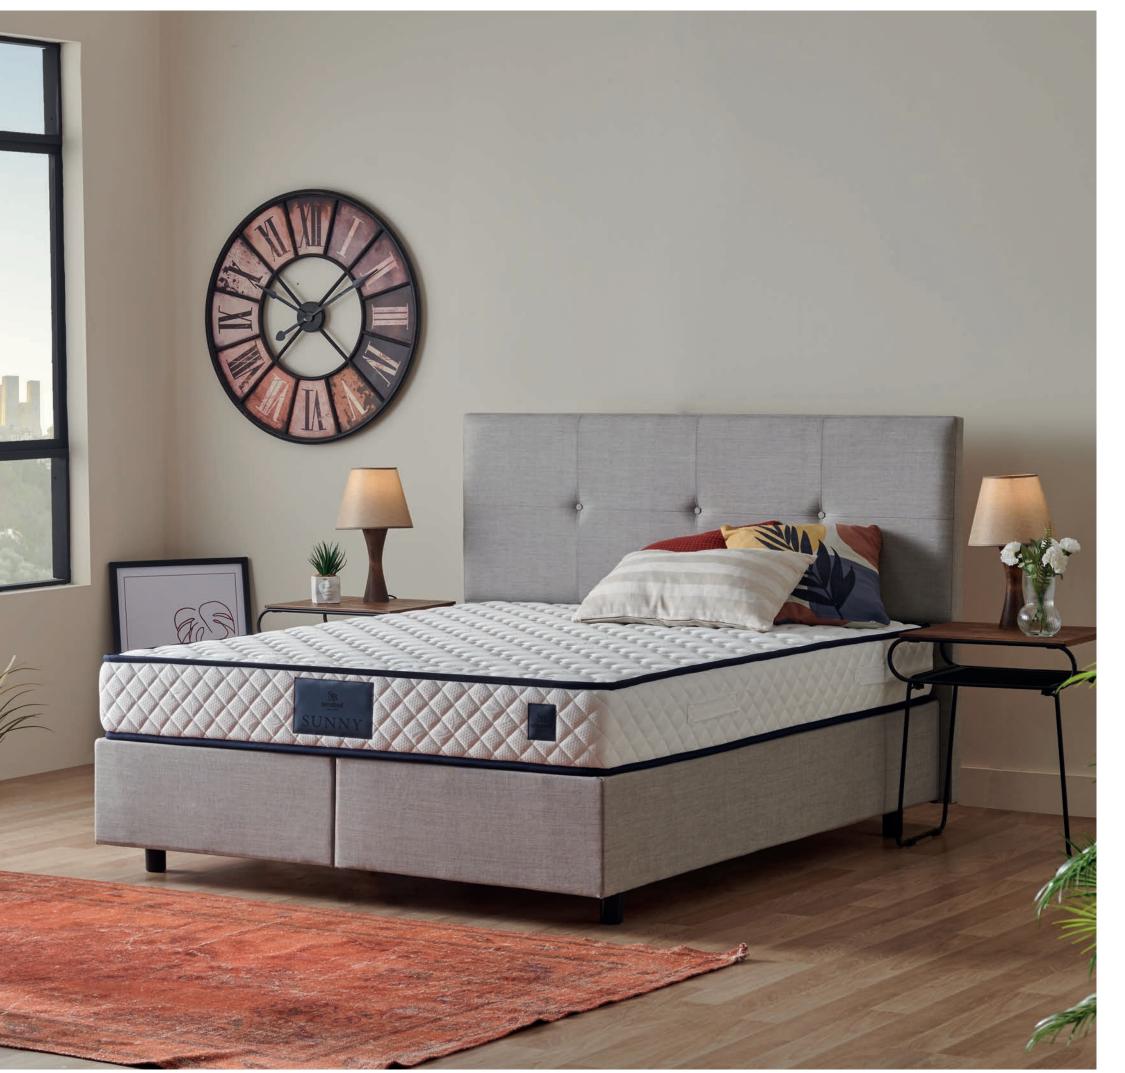

## Sunny

Sunny, which we produce using quality mattress components, is one of the most robust members of our mattress collection.

#### Long-Lasting Mattress Thanks To Double-Sided Usage

Sunny was produced using the sturdiest steel hercule springs and support foams. For long-lasting comfort and durability, the highest quality foam and bearing components are used in all layers.

The special fabric on the surface helps the outer surface of the mattress to look very elegant and your body to breathe.

The high-quality materials used in it increase the comfort offered by the inner layers, and the design, which allows double-sided use, allows the mattress to maintain its shape for many years.

#### **Extra Strong Hercules Spring**

Thanks to the 72 mm diameter spring technology we have specially designed; more springs than other mattresses spread over the entire floor of the mattress, increasing comfort and rigidity. We are so confident in these custom-made springs that in addition to the 2-year bearing warranty, we also give the springs a 10-year warranty.