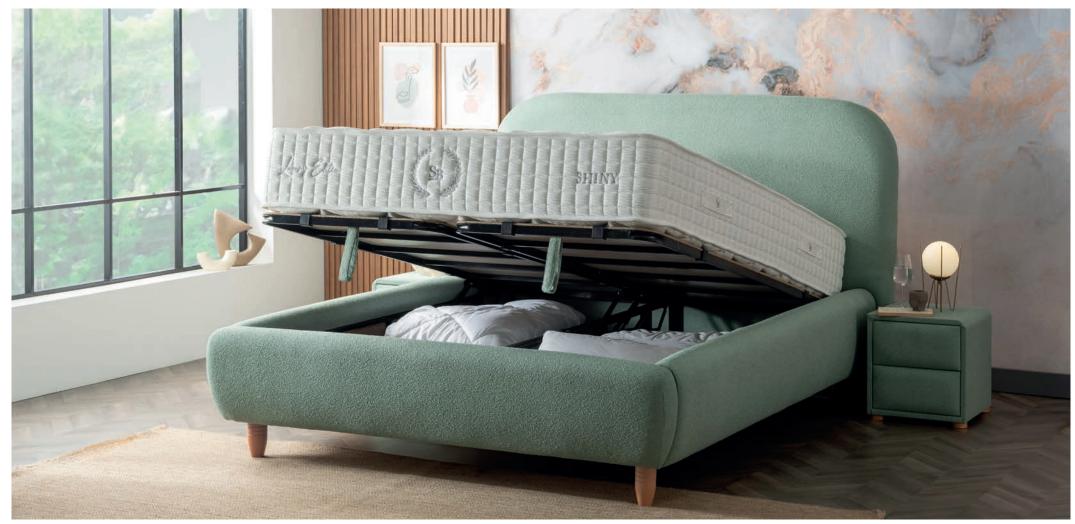

# Shiny

One of the most exclusive beds in the Luxury Edition series with its special quilted cotton fabric. Moreover, get ready for an extraordinary comfort experience.

### Breathable Surface Fabric and Double-Sided Usage

The Shiny mattress helps to keep the temperature at the required level by regulating the body temperature thanks to its special fabric. While the skin-friendly fibers in the fabric content on the surface help the body to warm up, it preserves the natural sleep temperature by providing moisture transfer thanks to its superior absorbent feature. The natural vegetable fibers in the cotton structure inside the fabric helps the body to cool down.

Thanks to the Cottonflex soft felt used in the Shiny mattress, your bed has become more comfortable.

The highest featured pocket springs and foams are used in all layers for long-lasting comfort and durability. The highest quality materials used in it increase the comfort offered by the inner layers and allow the mattress to maintain its shape for many years.

### 7 Zone Pocket Spring System

The 7-zone pocket spring system, which supports the waist, shoulder, hips and vertebra separately thanks to the springs with different diameter and different firmness alined in 7 distinct areas in accordance with body structure, will give you an excellent sleep experience. The increased balanced surface in the top layer will meet the weight of your body, bringing your back and waist together with comfort, while the base area of the case, which includes the 7-zone pocket spring system in the center, will support your body with high-quality components in the lower layers.