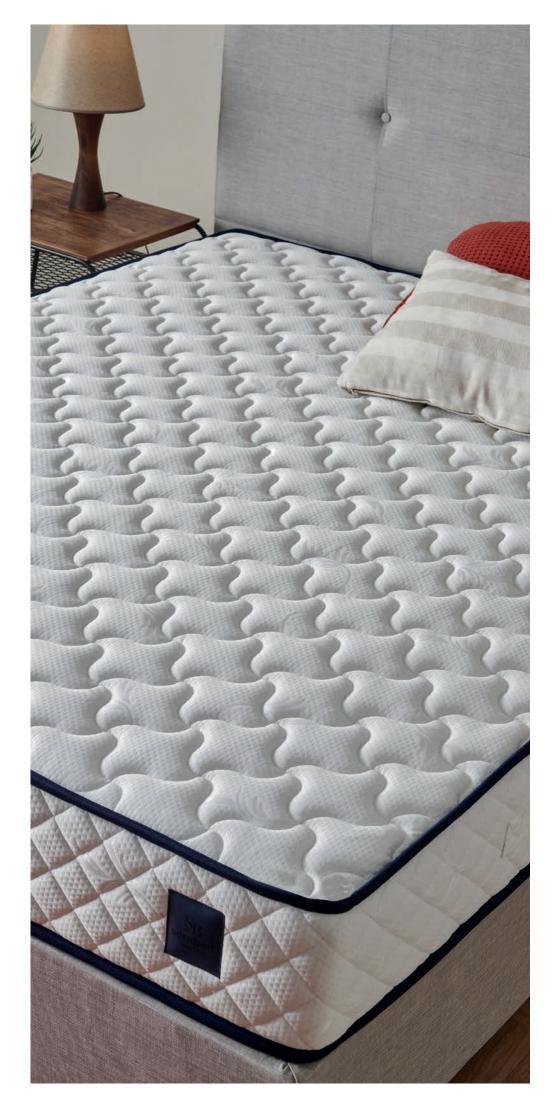

## Sunny

Sunny, which we produce using quality mattress components, is one of the most robust members of our mattress collection.

#### Long-Lasting Mattress Thanks To Double-Sided Usage

Sunny was produced using the sturdiest steel hercule springs and support foams. For long-lasting comfort and durability, the highest quality foam and bearing components are used in all layers.

The special fabric on the surface helps the outer surface of the mattress to look very elegant and your body to breathe.

The high-quality materials used in it increase the comfort offered by the inner layers, and the design, which allows double-sided use, allows the mattress to maintain its shape for many years.