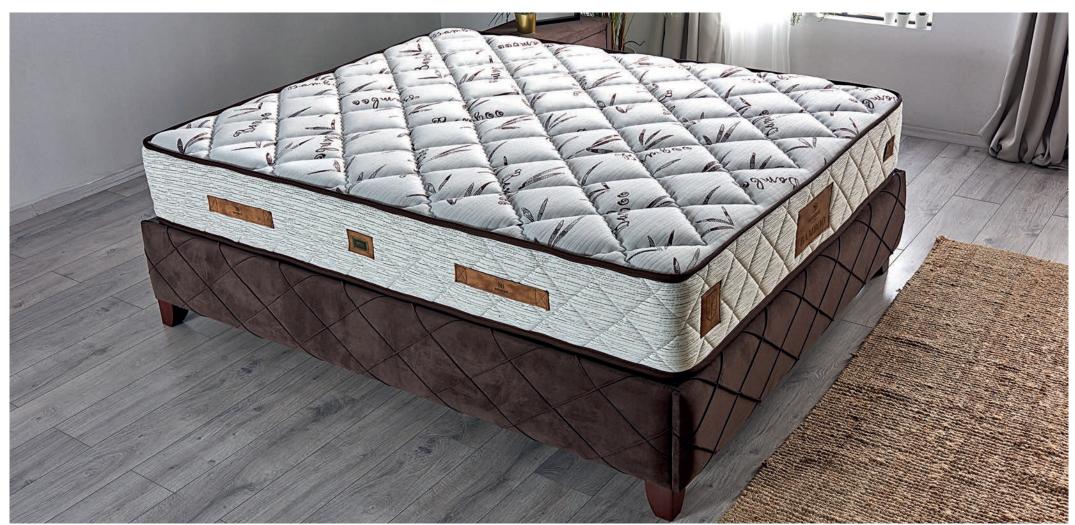

## Bamboo

The Bamboo mattress, where we use a surface fabric made from natural fiber from real bamboo plant, gives your skin a feeling of freshness and allows you to wake up fit.

### **Natural Materials**

The outer surface, produced by processing the natural bamboo plant, absorbs moisture and quickly dries out, helping the body to breathe.

Thanks to its durability, it retains the comfort offered by the inner layers for years.

Thanks to the hard material components that we use in the layers of the mattress close to the surface, we have created a mattress that those who prefer firm mattress will love.

The in-mattress layers that we produce from high-quality mattress components also increases the durability of the mattress by providing a stable base support suitable for your body.

### **Extra Strong Hercules Spring**

Thanks to the specially designed 72 mm. diameter spring technology; more springs than other mattresses spread throughout the base of the mattress, increasing comfort and stability. We rely so much on these specially produced springs that in addition to the 2-year mattress warranty, we also give 10 years guarantee for the springs.