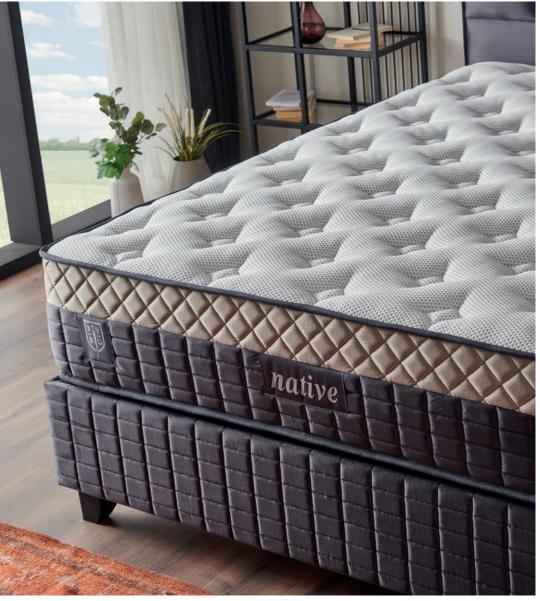

### Native

Native mattress, which we have created using special quilted fabric, is one of the most robust and high quality pieces of our collection with visco support.

#### Very High Quality and Optimum Support

Thanks to the medium firm material components we use in the layers close to the surface of the mattress, we have created a mattress that those who prefer 'neither too firm nor too soft mattress' will love.

The base area of high-quality components in the lower layers will support the soft tissue in the top layer created with visco to grip your back and body.

The special fabric used on the surface helps the outer surface of the mattress to dry quickly by absorbing moisture and your body to breathe. The highest quality materials used in its contents increases the comfort offered by the inner layers and ensures that the mattress retains its shape for years.