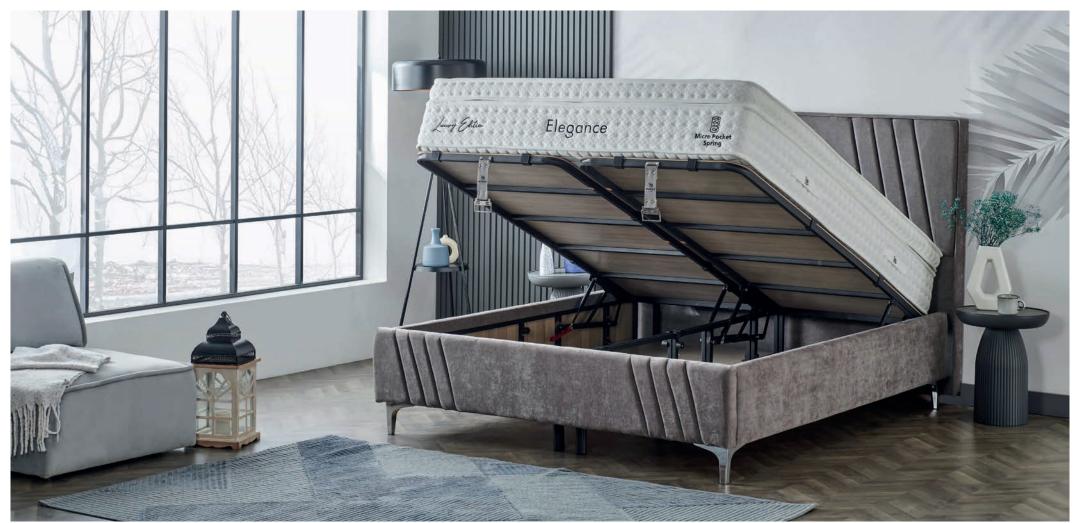

## Elegance

Two separate spring systems. Exceptional comfort. Excellent appearance.

#### **Extra Comfort with Micro Pocket Spring**

Hand-sewn and carefully crafted Elegance. With micro pocket spring system and feathers..

For perfect sleep; your body is weighed by a layer of soft and strong micro-pocket spring-loaded pads on the top surface of the Elegance. This layer combines your back and waist with comfort, while the floor area consisting of high-quality components in the lower layers supports your body in an ideal way.