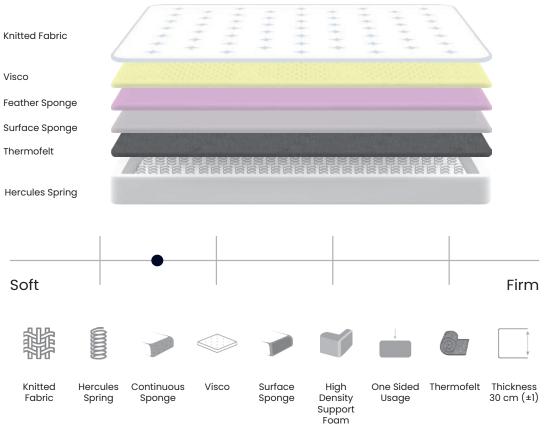

of our collection with visco support.

#### Very High Quality and Optimum Support

Thanks to the medium firm material components we use in the layers close to the surface of the mattress, we have created a mattress that those who prefer 'neither too firm nor too soft mattress' will love.

The base area of high-quality components in the lower layers will support the soft tissue in the top layer created with visco to grip your back and body.

The special fabric used on the surface helps the outer surface of the mattress to dry quickly by absorbing moisture and your body to breathe. The highest quality materials used in its contents increases the comfort offered by the inner layers and ensures that the mattress retains its shape for years.

#### **Extra Strong Hercules Spring**















### Luca

Luca, which we produce using special knitted fabric is one of the most robust members of our mattress collection.

#### **Medium Firm and Robust Mattress**

Luca, which we produce using special quilted knitted fabric that expels moisture is designed for medium firm mattress lovers.

Thanks to its specially produced hercules springs, it is one of the most robust products of our collection. Thanks to Cotonflex soft felt, your mattress will become much more comfortable.

Luca mattress was produced as one of the most robust mattresses you will sleep in thanks to the materials that we use in the inner layers.

The special fabric we use on the outer surface, which is supported by cotton, will both affect you aesthetically and increase your sleep quaality.

#### **Extra Strong Hercule