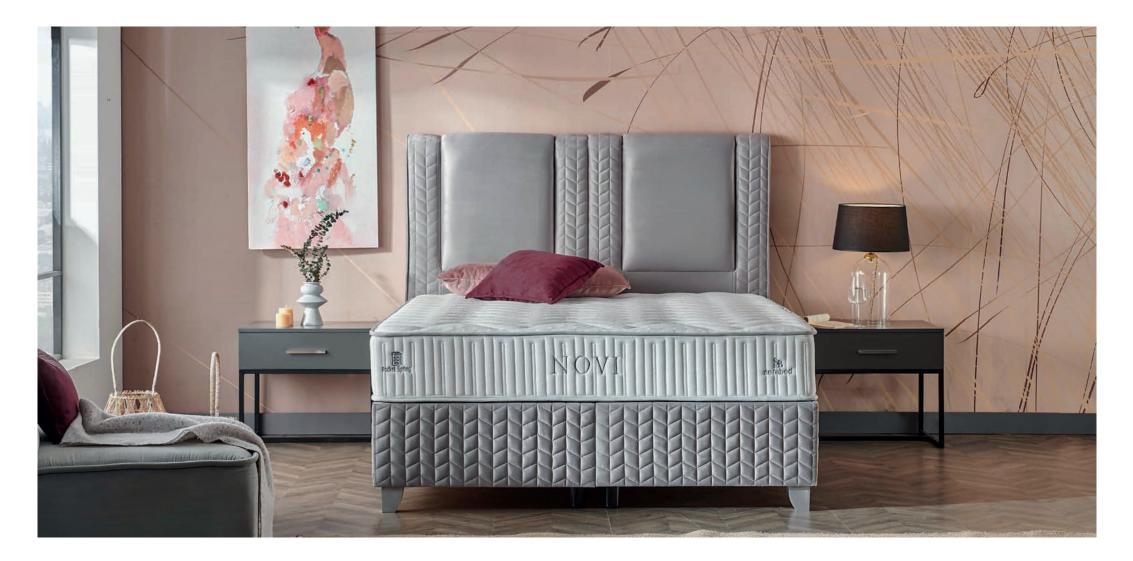

## Novi

Novi Mattress: Designed to Elevate Your Sleep Experience with Elegance and Comfort

### Breathable Surface, Maximum Comfort

The Novi mattress offers a soft touch with its special quilted fabric, while its breathable structure ensures a fresh sleep environment. With soft felt and supportive foam layers, it perfectly adapts to every contour of your body for ultimate comfort.

### Pocket Spring Technology

Equipped with a pocket spring system, the Novi mattress provides extra comfort by adapting to your movements during sleep. This system fully supports your body, minimizes partner disturbance, and ensures an uninterrupted sleep experience.

### Durable and Stylish Design

Crafted from high-quality materials, the Novi mattress retains its comfort for years with its durable structure and elegant design. Enriched with fine details, it offers a sleep experience that is both aesthetic and functional.

The Novi mattress combines comfort, elegance, and durability to deliver the quality sleep you deserve.

Color Code: **SB12** Headboard Size (cm) : **H:135** | **W:210** | **D:10** Leg Height (cm): 10