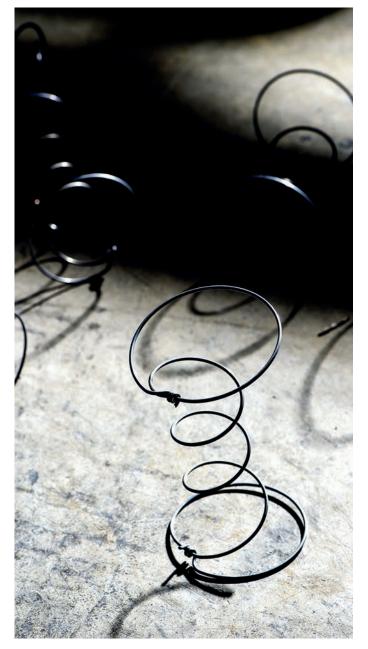

### Pocket Spring Comfort

You will experience an extraordinary comfort with the pocket spring system which responds to human anatomy and sleep movements with perfect adaptation. In addition, the spouses will be least affected by each other's movements and will have a more uninterrupted sleep.

The increased balanced surface in the top layer will meet the weight of your body and meet your back and waist with comfort, while the base area of the case, which includes the pocket springs remaining in the center, and the high-quality components in the lower layers will offer the most appropriate support to your body.

### **Pocket Spring Comfort**

You will experience an extraordinary comfort with the pocket spring system which responds to human anatomy and sleep movements with perfect adaptation. In addition, the spouses will be least affected by each other's movements and will have a more uninterrupted sleep.