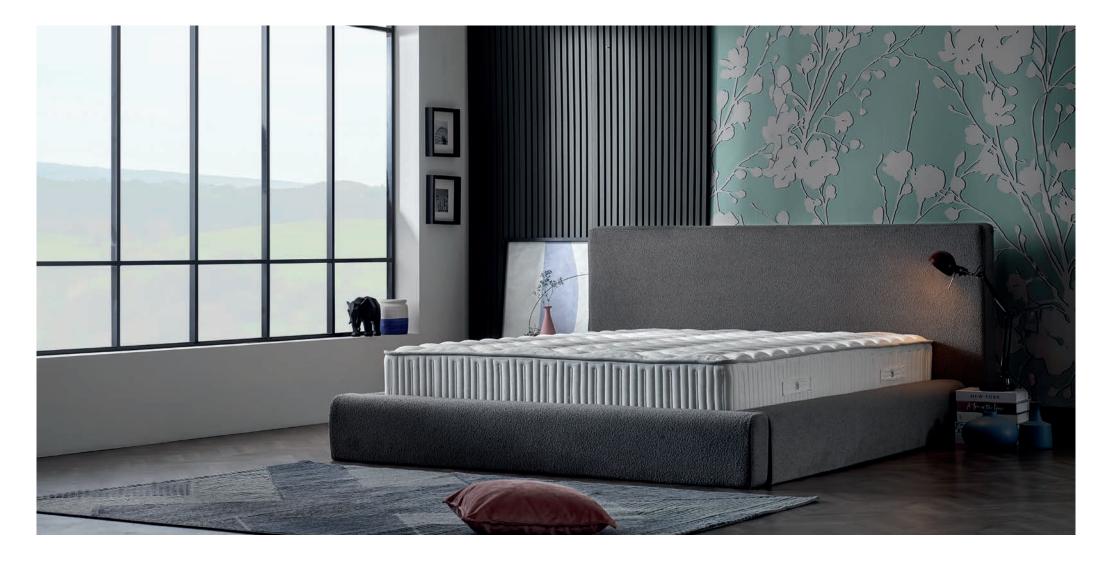

## Hazy

#### Bedstead: Hazy HeadBoard: Hazy Headboard Size (cm) : H:105 | W:235 | D:20

Bazalı