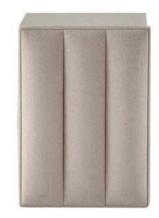

### ARIA

| G: 50 cm | D:40 cm   | Y : 55 cm |
|----------|-----------|-----------|
| W: 50 cm | D : 40 cm | H : 55 cm |

REGAL

G: 50 cm D: 42 cm Y: 60 cm W: 50 cm D: 42 cm H: 60 cm

SHINY

G: 40 cm D: 40 cm Y: 40 cm W: 40 cm D: 40 cm H: 40 cm