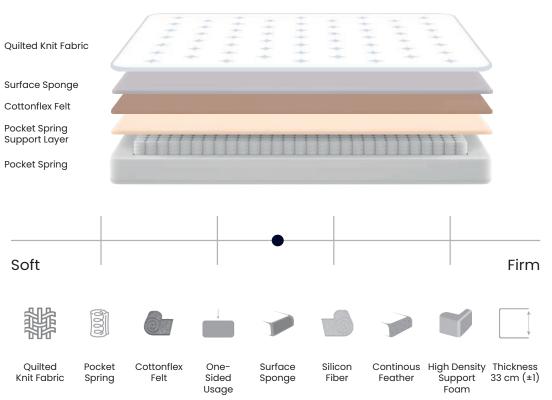

st with comfort, while the base area consisting of high-quality components in the lower layers will give the best support to your waist, back, hips and vertebrae.

### **Pocket Spring Comfort**

You will experience an extraordinary comfort with the pocket spring system which responds to human anatomy and sleep movements with perfect adaptation. In addition, the spouses will be least affected by each other's movements and will have a more uninterrupted sleep.

The increased balanced surface in the top layer will meet the weight of your body and meet your back and waist with comfort, while the base area of the case, which includes the pocket springs remaining in the center, and the high-quality components in the lower layers will offer the most appropriate support to your body.















Color Code: SB53 Headboard Size (cm) : H:130 | W:167 | D:9 Leg Height (cm): 10

# Astra

It provides you a sleep where you will reach the stars.

### Serabed Collection's Mastery Work

Using all the highest quality bedding materials in all layers and more than 50 years of production memory, we have created a flawless mattress. The special knitted fabric used on the surface has an extraordinary aesthetic appearance with its different quilting.

### **Interior Materials With Highest Quality**

The hyper sponge which never loses its shape and softness and the feather sponge offering unique comfort combines with breathable knitted cotton fabric, and promises a unique, personalized sleep experience. The antiallergic fabric used on the surface of Astra helps the outer surface of the mattress t