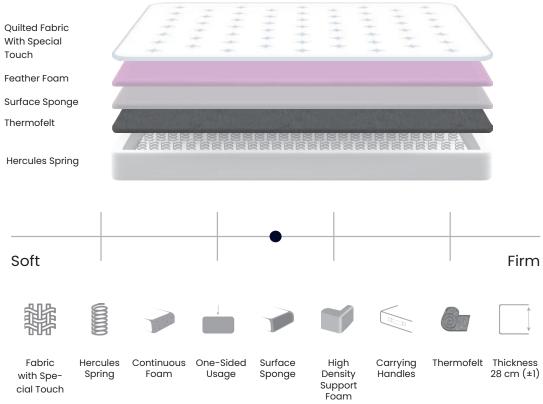

### Moon

You will feel above the clouds thanks to its soft texture and topper that provides extra comfort.

#### Extra Comfort

Moon mattress, which we created from special knitted fabric with soft touch, was supported by a soft topper for those looking for extra comfort.

It's not an exaggeration to say it's going to be one of the most comfortable mattress you've ever slept in. Your body weight will be met by the soft topper in the top layer, while the lower layer we produce from high-quality components will consistently provide the right base support for your body.

Moon mattress keeps the body in balance thanks to the special fiber used in its quilting. Thus, it brings you together with a highly comfortable sleep experience and allows you to wake up more rested.

#### **Extra Strong Hercules Spring**

Thanks to the specially designed 72 mm. diameter spring technology; more springs than other mattresses spread throughout the base of the mattress, increasing comfort and stability.

We rely so much on these specially produced springs that in addition to the 2-year mattress warranty, we also give 10 years guarantee for the springs.

Regal

Long-lasting with double-sided usage, extra comfortable with pocket springs.