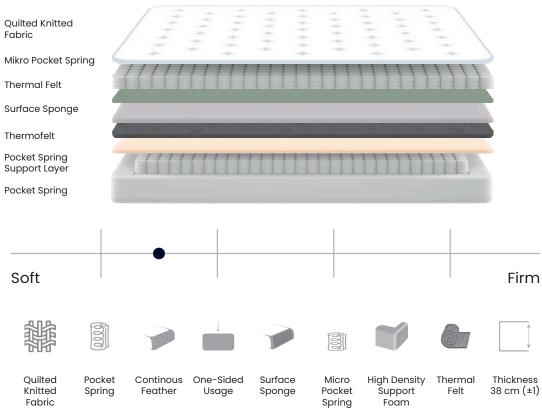

### Stone

One of the most exclusive designs of Serabed. Designed for you with the highest quality materials and hardest foams .

### Unique Durability Comes with Specially Designed Hard Pad

We produced the Stone mattress for those who love pocket spring and hard mattresses.

To create the highest durability, we used a combination of hard and durable sponge and high weight knitted cotton fabric on the upper surface. Just below this pad, we used a pocket spring and top-quality foams to create an optimally balanced base support.

Thanks to the special structure of the fabric used in the Stone mattress, a mattress suitable for use in all seasons has emerged.

The hardest sponges we use in the pad of the mattress will optimally support your body weight and support your back and body in the most appropriate way according to your sleeping position.

In addition, the highest quality materials used in the Stone mattress increase the comfort offered by the inner layers and ensure that the mattress maintains its shape for years.

### **Pocket Spring Comfort**

You will experience an extraordinary comfort with the pocket spring system which responds to human anatomy and sleep movements with perfect adaptation. In addition, the spouses will be least affected by each other's movements and will have a more uninterrupted sleep.

The increased balanced surface in the top layer will meet the weight of your body and meet your back and waist with comfort, while the base area of the case, which includes the pocket springs remaining in the center, and the high-quality components in the lower layers will offer the most appropriate support to your body.