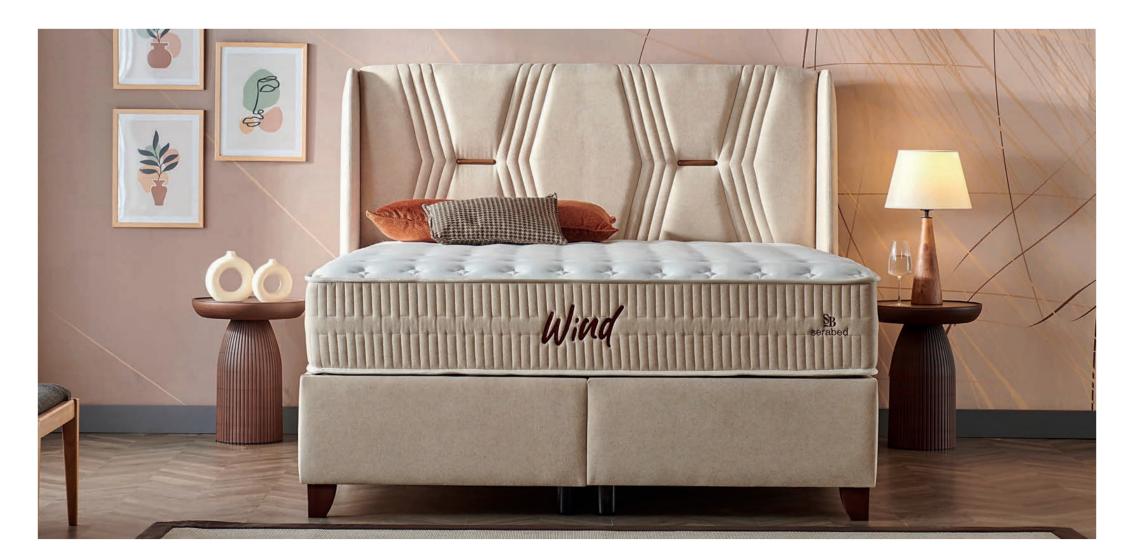

## Wind

Wind Mattress: Inviting You to an Unmatched Sleep Experience with Elegant Design and Superior Material Quality

### Freshness and Comfort Combined

With its special quilted fabric, the Wind mattress offers a breathable surface, keeping you comfortable throughout the night with its soft texture and supportive layers. Its natural fabric and carefully crafted details merge elegance with comfort.

### Extra Reinforced Hercules Spring System

The foundation of the Wind mattress is the Hercules spring system, providing long-lasting durability and maximum support. This unique spring system evenly distributes body weight, protecting your spinal health. Its robust structure creates a more dynamic sleep surface, ensuring the same comfort as the first day for years to come.

### Long-Lasting Durability

The Wind mattress offers consistent comfort for years, thanks to its high-quality materials and sturdy design. Its durable structure, combined with modern aesthetics, makes the Wind mattress both a practical and elegant solution.

Bringing comfort and elegance together, the Wind mattress takes your sleep quality to new heights.