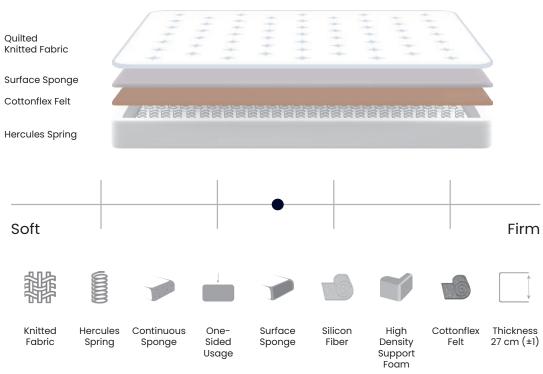

### Luca

Luca, which we produce using special knitted fabric is one of the most robust members of our mattress collection.

#### **Medium Firm and Robust Mattress**

Luca, which we produce using special quilted knitted fabric that expels moisture is designed for medium firm mattress lovers.

Thanks to its specially produced hercules springs, it is one of the most robust products of our collection. Thanks to Cotonflex soft felt, your mattress will become much more comfortable.

Luca mattress was produced as one of the most robust mattresses you will sleep in thanks to the materials that we use in the inner layers.

The special fabric we use on the outer surface, which is supported by cotton, will both affect you aesthetically and increase your sleep quaality.

#### **Extra Strong Hercules Spring**