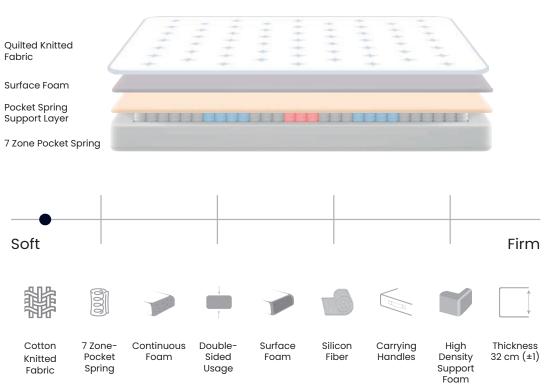

### 7 Zone Pocket Spring System

The 7-zone pocket spring system, which supports the waist, shoulder, hips and vertebra separately thanks to the springs with different diameter and different firmness alined in 7 distinct areas in accordance with body structure, will give you an excellent sleep experience. The increased balanced surface in the top layer will meet the weight of your body, bringing your back and waist together with comfort, while the base area of the case, which includes the 7-zone pocket spring system in the center, will support your body with high-quality components in the lower layers.

Thanks to the Cottonflex soft felt used in the Shiny mattress, your bed has become more comfortable.

The highest featured pocket springs and foams are used in all layers for long-lasting comfort and durability. The highest quality materials used in it increase the comfort offered by the inner layers and allow the mattress to maintain its shape for many years.