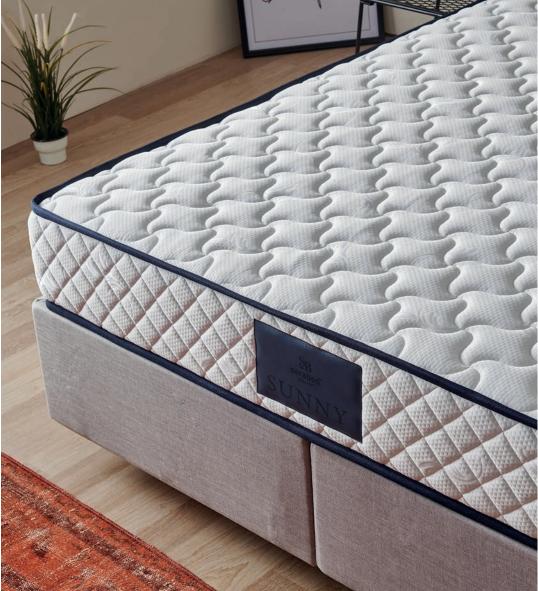

## Sunny

Sunny, which we produce using quality mattress components, is one of the most robust members of our mattress collection.

#### Long-Lasting Mattress Thanks To Double-Sided Usage

Sunny was produced using the sturdiest steel hercule springs and support foams. For long-lasting comfort and durability, the highest quality foam and bearing components are used in all layers.

The special fabric on the surface helps the outer surface of the mattress to look very elegant and your body to breathe.

The high-quality materials used in it increase the comfort offered by the inner layers, and the design, which allows double-sided use, allows the mattress to maintain its shape for many years.