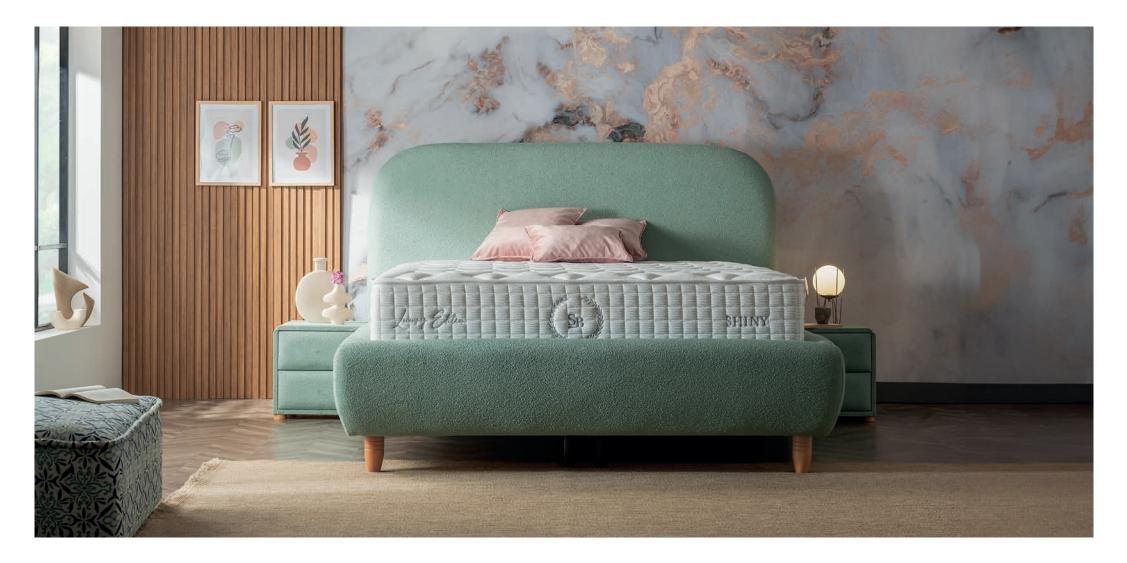

# Shiny

One of the most exclusive beds in the Luxury Edition series with its special quilted cotton fabric. Moreover, get ready for an extraordinary comfort experience.

### Breathable Surface Fabric and Double-Sided Usage

The Shiny mattress helps to keep the temperature at the required level by regulating the body temperature thanks to its special fabric. While the skin-friendly fibers in the fabric content on the surface help the body to warm up, it preserves the natural sleep temperature by providing moisture transfer thanks to its superior absorbent feature. The natural vegetable fibers in the cotton structure inside the fabric helps the body to cool down.

Thanks to the Cottonflex soft felt used in the Shiny mattress, your bed has become more comfortable.

The highest featured pocket springs and foams are used in all layers for long-lasting comfort and durability. The highest quality materials used in it increase the comfort offered by the inner layers and allow the mattress to maintain its shape for many years.

### 7 Zone Pocket Spring System

The 7-zone pocket spring system, which supports the waist, shoulder, hips and vertebra separately thanks to the springs with different diameter and different firmness alined in 7 distinct areas in accordance with body structure, will give you an excellent sleep experience. The increased balanced surface in the top layer will meet the weight of your body, bringing your back and waist together with comfort, while the base area of the case, which includes the 7-zone pocket spring system in the center, will support your body with high-quality components in the lower layers.