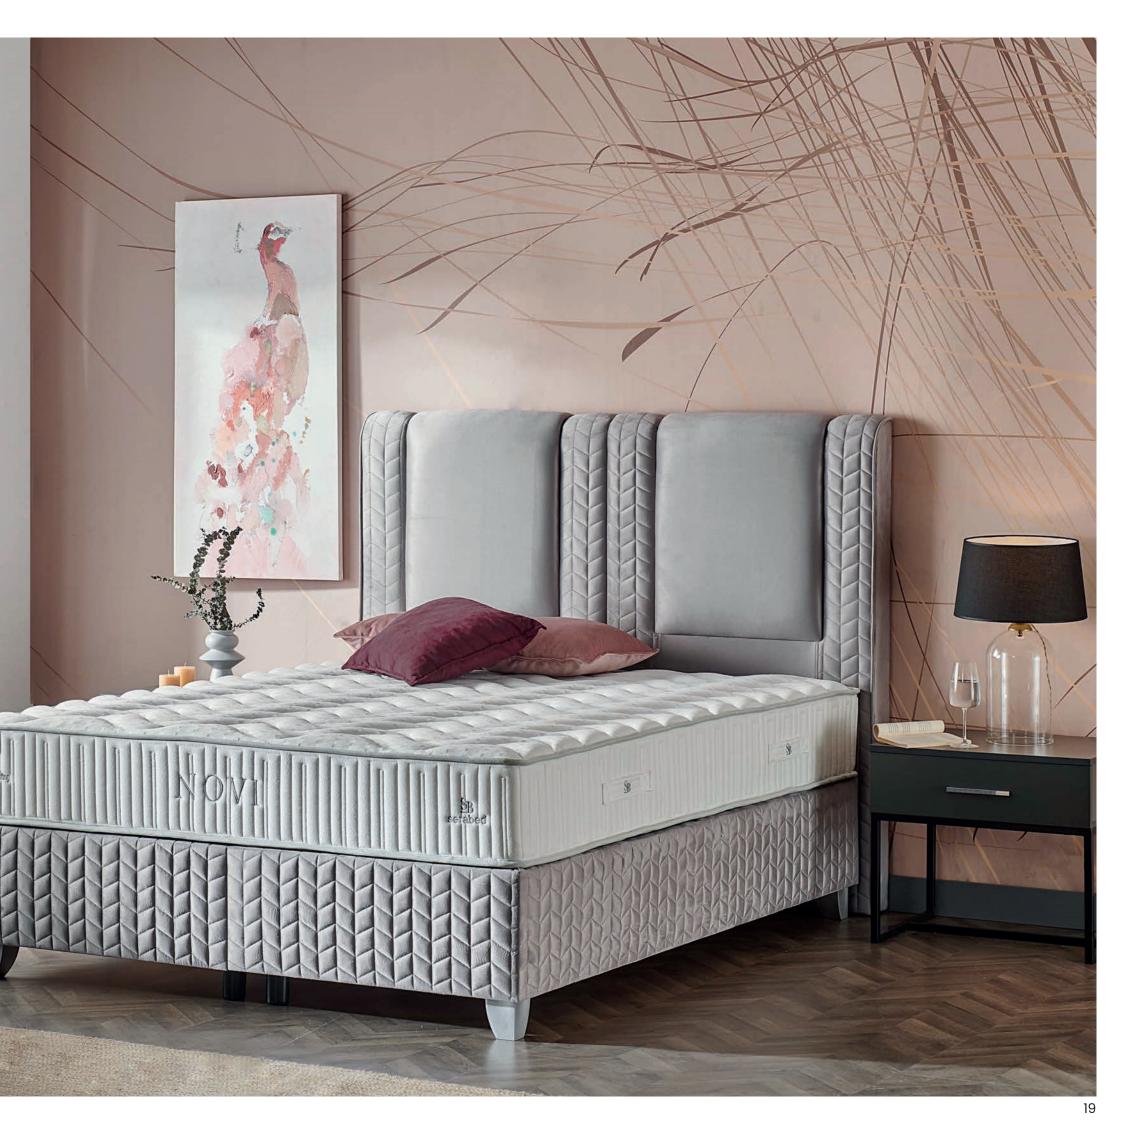

## Novi

Novi Mattress: Designed to Elevate Your Sleep Experience with Elegance and Comfort

### Breathable Surface, Maximum Comfort

The Novi mattress offers a soft touch with its special quilted fabric, while its breathable structure ensures a fresh sleep environment. With soft felt and supportive foam layers, it perfectly adapts to every contour of your body for ultimate comfort.

### Pocket Spring Technology

Equipped with a pocket spring system, the Novi mattress provides extra comfort by adapting to your movements during sleep. This system fully supports your body, minimizes partner disturbance, and ensures an uninterrupted sleep experience.

### Durable and Stylish Design

Crafted from high-quality materials, the Novi mattress retains its comfort for years with its durable structure and elegant design. Enriched with fine details, it offers a sleep experience that is both aesthetic and functional.

The Novi mattress combines comfort, elegance, and durability to deliver the quality sleep you deserve.

Color Code: **SB12** Headboard Size (cm) : **H:135** | **W:210** | **D:10** Leg Height (cm): 10