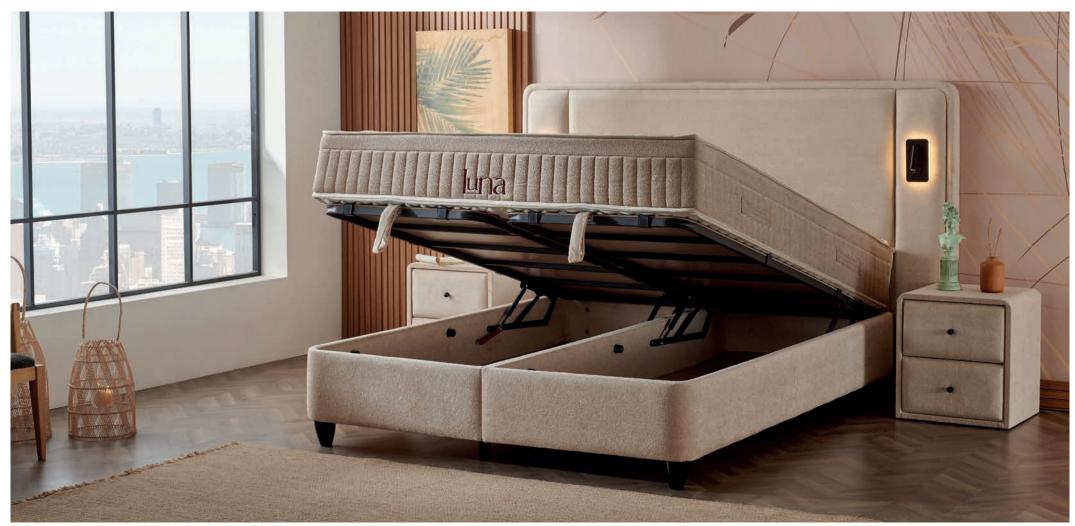

### Luna

Luna Mattress: Designed for an Unparalleled Sleep Experience with Comfort, Support, and Elegant Details

Perfect Softness and Support

The Luna mattress combines special foam and felt layers to provide the necessary support for your body, while its quilted surface and soft-textured fabric deliver extra comfort for a luxurious sleep.

Superior Sleep Comfort with Pocket Spring System The pocket spring system offers tailored support by adapting seamlessly to your body weight and movements. It also minimizes partner disturbance, ensuring an uninterrupted and restful night's sleep.

Elegant Design and Long-Lasting Durability With its refined details, natural-looking piping, and stylish embroidery, the Luna mattress adds an aesthetic touch to your bedroom. Its thoughtful design ensures it maintains the same comfort and appeal for years to come.

The Luna mattress is the perfect combination of design and comfort, enhancing your sleep quality night after night.