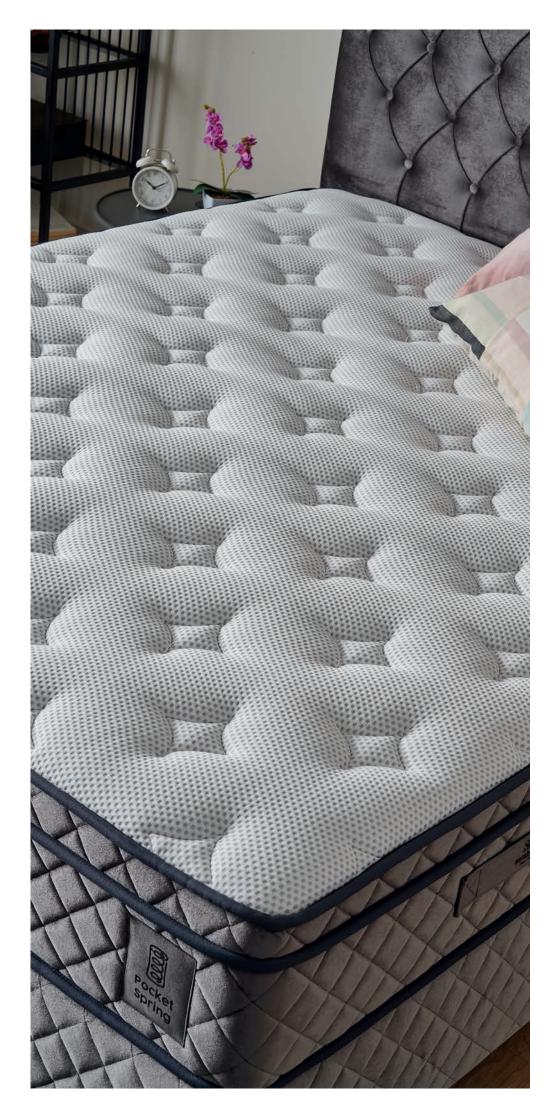

### Deluxe

The most simple and comfortable version of the pocket spring comfort. Really Comfortable.

#### Do not expect more, really comfortable.

Pocket springs that work independently will offer you one of the best quality mattress experiences. You will meet uninterrupted comfort thanks to the pocket spring system that responds to human anatomy and sleep movements with perfect harmony.

Thanks to the Cottonflex, soft felt used in the deluxe bed, your mattress has become more comfortable.

#### **Cotton Fabric With Moisture Transfer Feature**

The special fabric we use on the surface, which is supported by cotton, will both affect you aesthetically and increase your sleep quality.

With the perfect harmony of the special cotton fabric, your mattress absorbs moisture and you get the ideal sleeping temperature.

Much longer lasting thanks to the Deluxe, good quality and highly durable support foams.

Color Code: **SB93** Headboard Size (cm) : **H:138** | **W:178** | **D:220** Leg Height (cm): 10