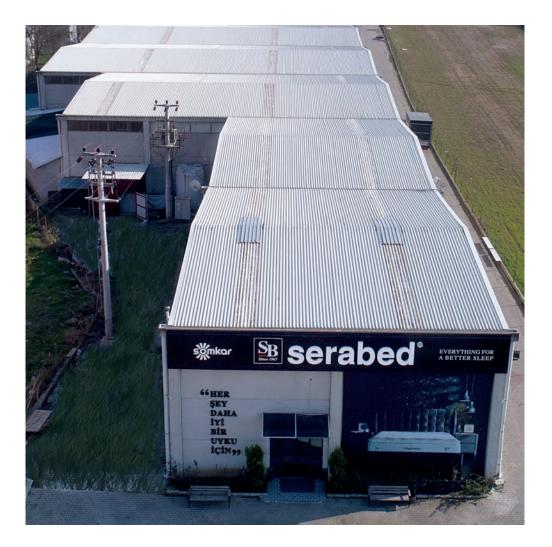

## Collection Learn in detail.

serabed.com

Somkar Furniture Company, which was founded in 1967 in Izmir, has grown its production and management capacity day by day and as of the 54th year, with the participation of the family members of the 3rd generation to management, has become a production and sales organization that has reached national size in the production sector of sleeping products such as mattress, bed base and headboard in the modern production site in Izmir, Torbalı.

Our company, whose products are in high demand both in Turkey and abroad, has become a modern production facility of 6,000 square meters, employing an average of 120 people who have continuously improved thanks to their investments over the years.