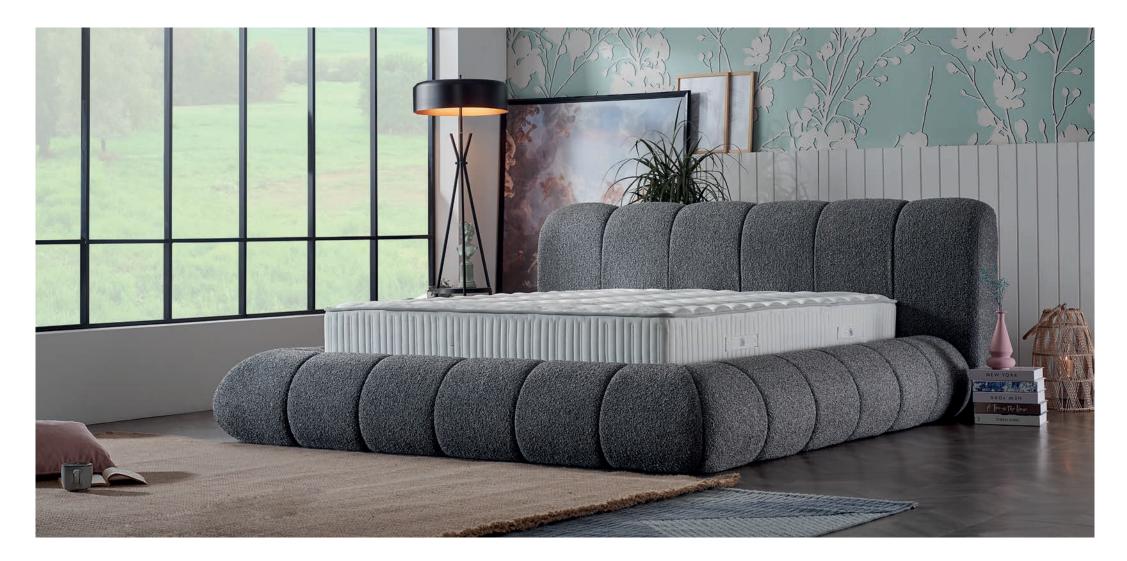

### Globe

Bedstead: **Globe** Headboard: **Globe** Headboard Size (cm) : **H:90** | **W:194** | **D:36** 

### Arcadia

### Bedstead: **Arcadia** HeadBoard: **Arcadia** Headboard Size (cm) : H:95 | W:206 | D:18