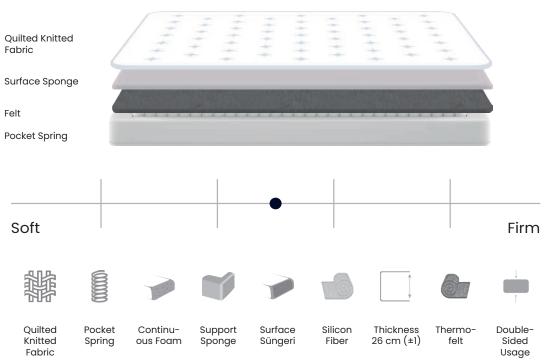

#### Breathable Mattress Thanks To Its Special Fabric,Extra Comfort Coming From Feather and Viscose Foam

We have produced Proud, one of the most valuable members of the Luxury Edition series, by using special fabric with very high moisture absorption properties. The highest quality materials used in the Proud mattress increases the comfort offered by the inner layers and allow the mattress to maintain its shape for many years. Thanks to the Proud mattress, you will experience the use of a cool bed that traps moisture inside. The outer surface of this mattress is covered with a very special and enriched natural cotton knitted fabric. For long-lasting comfort and durability, the highest quality foam and pocket springs are used in all layers.

We also gave it a magnificent softness with the feather foam. The viscose foam took comfort and durability a few steps further. The special cotton fabric on the surface helps the outer surface of the mattress to absorb moisture, drying it quickly and allowing your body to breathe. This non-perspiring fabric structure prevents the odor that may occur in the mattress, which makes Proud a longer lasting bed.

### Pocket Spring Comfort

You will experience an extraordinary comfort with the pocket spring system which responds to human anatomy and sleep movements with perfect adaptation. In addition, the spouses will be least affected by each other's movements and will have a more uninterrupted sleep.

The increased balanced surface in the top layer will meet the weight of your body and meet your back and waist with comfort, while the base area of the case, which includes the pocket springs remaining in the center, and the high-quality components in the lower layers will offer the most appropriate support to your body.