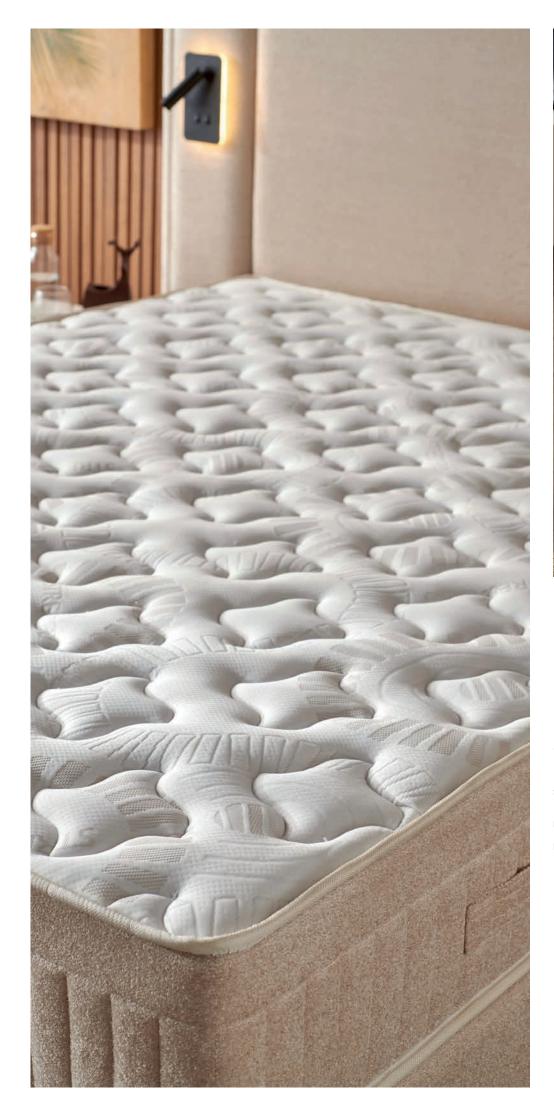

### Luna

Luna Mattress: Designed for an Unparalleled Sleep Experience with Comfort, Support, and Elegant Details

Perfect Softness and Support

The Luna mattress combines special foam and felt layers to provide the necessary support for your body, while its quilted surface and soft-textured fabric deliver extra comfort for a luxurious sleep.

Superior Sleep Comfort with Pocket Spring System The pocket spring system offers tailored support by adapting seamlessly to your body weight and movements. It also minimizes partner disturbance, ensuring an uninterrupted and restful night's sleep.

Elegant Design and Long-Lasting Durability With its refined details, natural-looking piping, and stylish embroidery, the Luna mattress adds an aesthetic touch to your bedroom. Its thoughtful design ensures it maintains the same comfort and appeal for years to come.

The Luna mattress is the perfect combination of design and comfort, enhancing your sleep quality night after night.