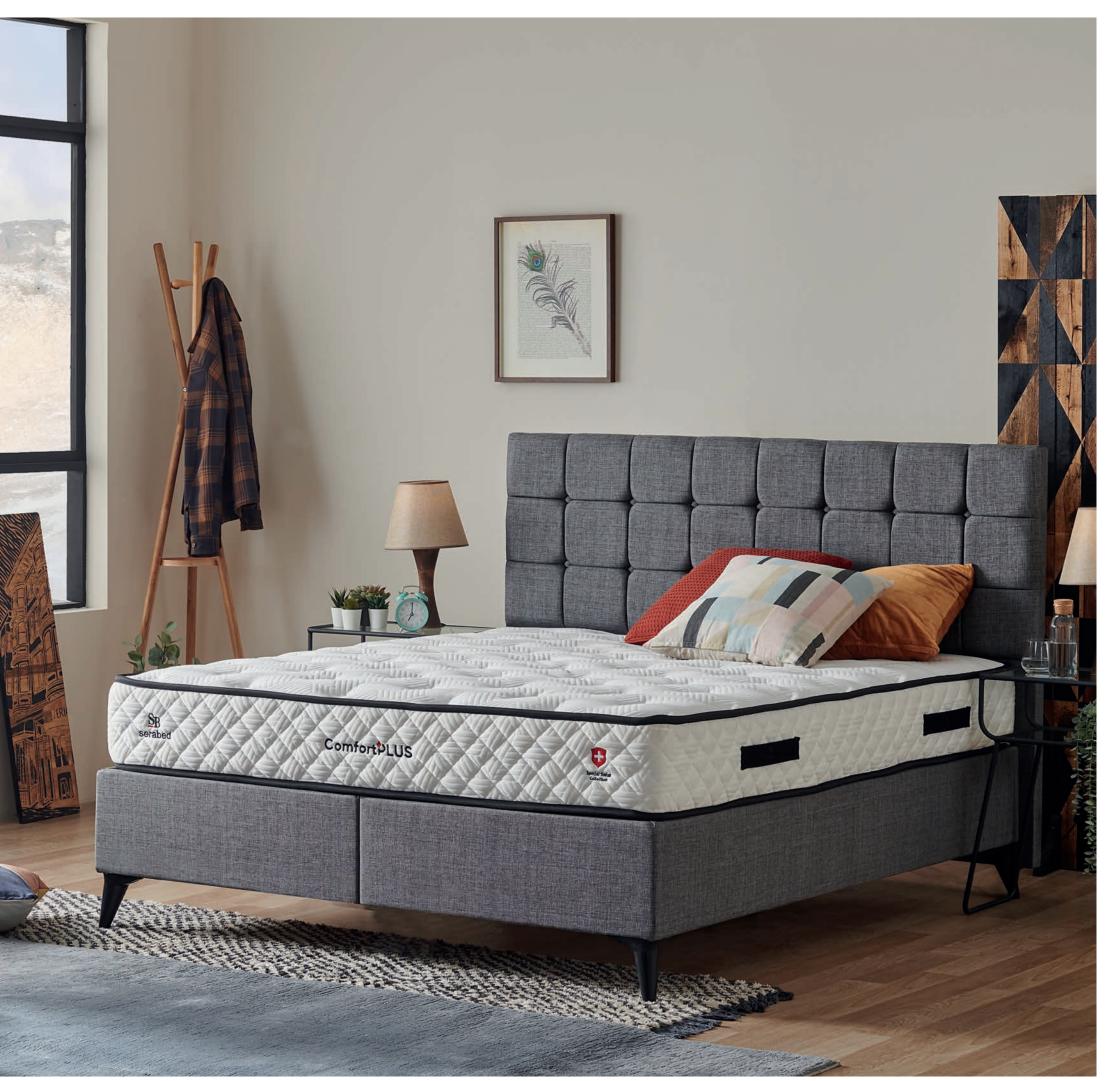

## **Comfort Plus**

Designed for medium firm mattress lovers.

#### Freedom of Double-Sided Usage

It is one of the most valuable and durable products of the Serabed collection thanks to its reinforced side support foams and specially produced support layered pocket springs.

Comfort Plus mattress is made to be one of the sturdiest mattresses you will ever sleep in thanks to the materials we use in its inner layers.

The special fabric used on the outer surface, specially produced by supporting it with cotton, will both affect you aesthetically and increase your sleep quality. Thanks to its double-sided usage, it is much more long-lasting.