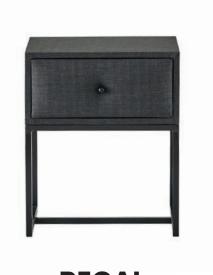

We rely so much on these specially produced springs that in addition to the 2-year mattress warranty, we also give 10 years guarantee for the springs.

Regal

Long-lasting with double-sided usage, extra comfortable with pocket springs.

### ARIA

| G: 50 cm | D:40 cm   | Y : 55 cm |
|----------|-----------|-----------|
| W: 50 cm | D : 40 cm | H : 55 cm |

REGAL

G: 50 cm D: 42 cm Y: 60 cm W: 50 cm D: 42 cm H: 60 cm

SHINY

G: 40 cm D: 40 cm Y: 40 cm W: 40 cm D: 40 cm H: 40 cm