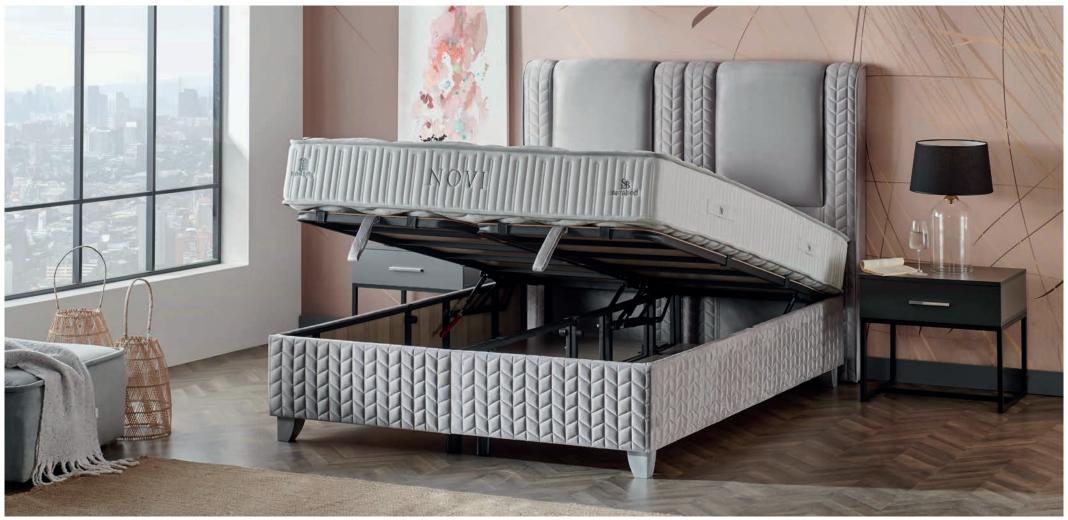

## Novi

Novi Mattress: Designed to Elevate Your Sleep Experience with Elegance and Comfort

### Breathable Surface, Maximum Comfort

The Novi mattress offers a soft touch with its special quilted fabric, while its breathable structure ensures a fresh sleep environment. With soft felt and supportive foam layers, it perfectly adapts to every contour of your body for ultimate comfort.

### Pocket Spring Technology

Equipped with a pocket spring system, the Novi mattress provides extra comfort by adapting to your movements during sleep. This system fully supports your body, minimizes partner disturbance, and ensures an uninterrupted sleep experience.

### Durable and Stylish Design

Crafted from high-quality materials, the Novi mattress retains its comfort for years with its durable structure and elegant design. Enriched with fine details, it offers a sleep experience that is both aesthetic and functional.

The Novi mattress combines comfort, elegance, and durability to deliver the quality sleep you deserve.

Color Code: **SB12** Headboard Size (cm) : **H:135** | **W:210** | **D:10** Leg Height (cm): 10