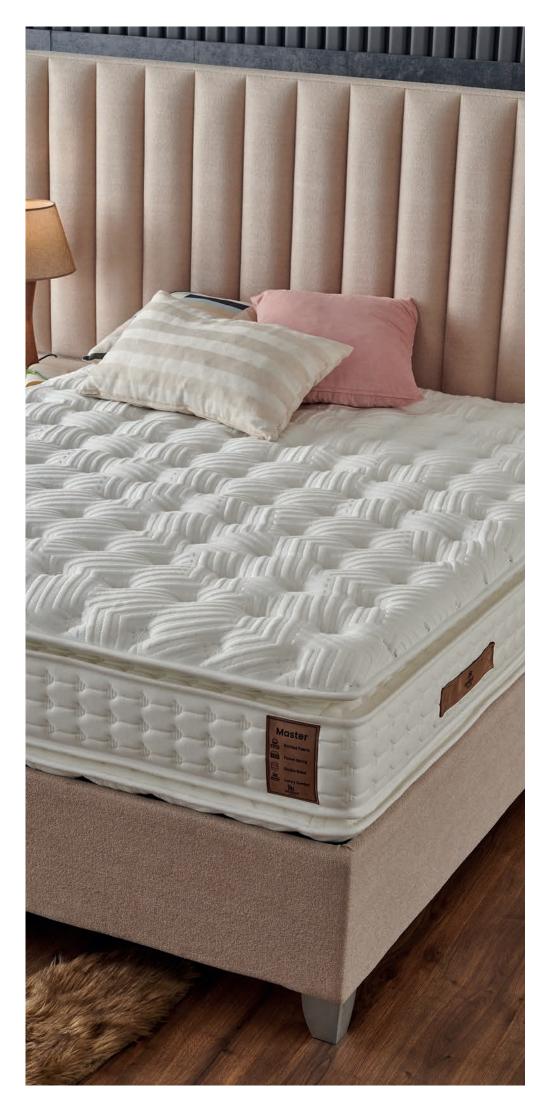

# Master

Extraordinary elegance. Perfect comfort.

### Feather Pads, Excellent Appearance

Thanks to the feather pads of the master mattress, the upper surface of your bed is soft and extremely flexible, so that it will respond perfectly to the movements of your body while sleep, therefore you will be able to experience highly comfortable sleep.

The special fabric we use on the outer surface, which is produced by supporting it with cotton, will both affect you aesthetically and increase your sleep quality.

The antiallergic fabric used on its surface which has a special structure helps the outer surface of the mattress to dry quickly by absorbing moisture and helps your body to breathe. The special fabric structure prevents odor and ensures the longevity of your mattress thanks to its double-sidedness.

### Unique Harmony of the Pocket Spring and Double-Sided Feather Pad

You will experience an extraordinary comfort with the pocket spring system which responds to human anatomy and sleep movements with perfect adaptation. In addition, the spouses will be least affected by each other's movements and will have a more uninterrupted sleep.

The increased balanced surface in the top layer will meet the weight of your body and meet your back and waist with comfort, while the base area of the case, which includes the pocket springs remaining in the center, and the high-quality components in the lower layers will offer the most appropriate support to your body.

Color Code: **SB21** Headboard Size (cm) : **H:127** | **W:170** | **D:10** Leg Height (cm): 14