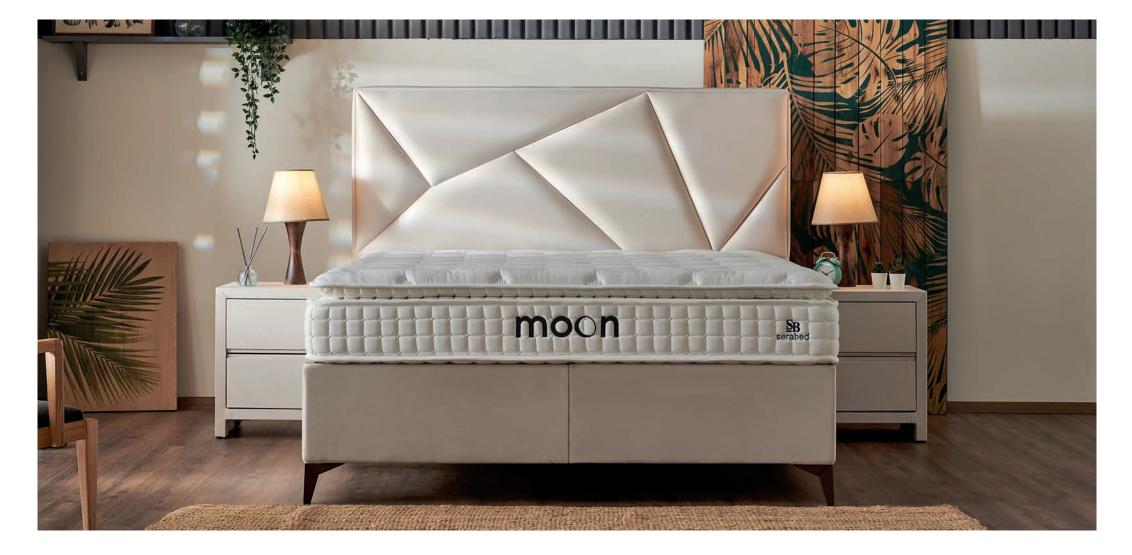

### Moon

You will feel above the clouds thanks to its soft texture and topper that provides extra comfort.

#### Extra Comfort

Moon mattress, which we created from special knitted fabric with soft touch, was supported by a soft topper for those looking for extra comfort.

It's not an exaggeration to say it's going to be one of the most comfortable mattress you've ever slept in. Your body weight will be met by the soft topper in the top layer, while the lower layer we produce from high-quality components will consistently provide the right base support for your body.

Moon mattress keeps the body in balance thanks to the special fiber used in its quilting. Thus, it brings you together with a highly comfortable sleep experience and allows you to wake up more rested.