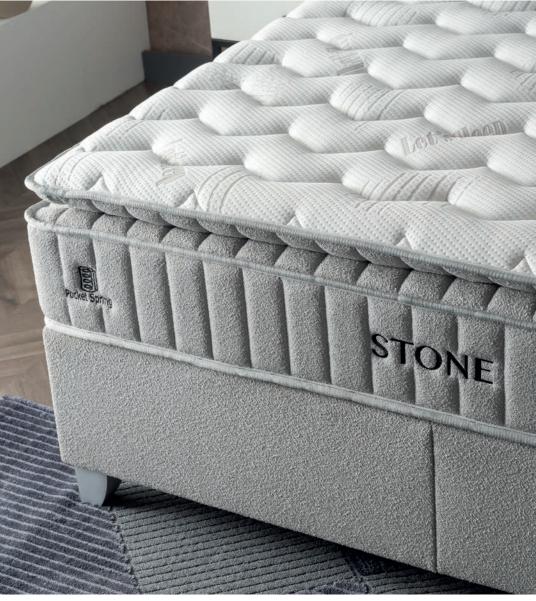

### Stone

One of the most exclusive designs of Serabed. Designed for you with the highest quality materials and hardest foams .

### Unique Durability Comes with Specially Designed Hard Pad

We produced the Stone mattress for those who love pocket spring and hard mattresses.

To create the highest durability, we used a combination of hard and durable sponge and high weight knitted cotton fabric on the upper surface. Just below this pad, we used a pocket spring and top-quality foams to create an optimally balanced base support.