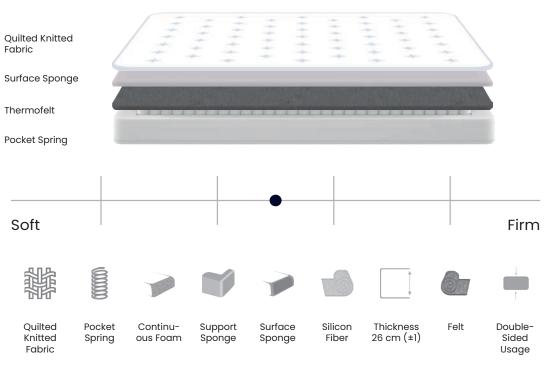

### Breathable Surface, Maximum Comfort

The Novi mattress offers a soft touch with its special quilted fabric, while its breathable structure ensures a fresh sleep environment. With soft felt and supportive foam layers, it perfectly adapts to every contour of your body for ultimate comfort.

### Pocket Spring Technology

Equipped with a pocket spring system, the Novi mattress provides extra comfort by adapting to your movements during sleep. This system fully supports your body, minimizes partner disturbance, and ensures an uninterrupted sleep experience.

### Durable and Stylish Design

Crafted from high-quality materials, the Novi mattress retains its comfort for years with its durable structure and elegant design. Enriched with fine details, it offers a sleep experience that is both aesthetic and functional.