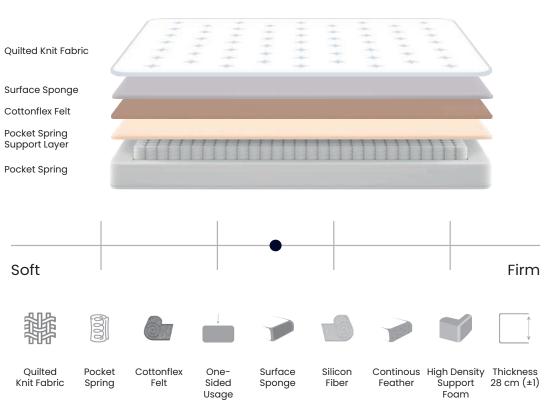

### Pocket Spring Comfort

You will experience an extraordinary comfort with the pocket spring system which responds to human anatomy and sleep movements with perfect adaptation. In addition, the spouses will be least affected by each other's movements and will have a more uninterrupted sleep.

The increased balanced surface in the top layer will meet the weight of your body and meet your back and waist with comfort, while the base area of the case, which includes the pocket springs remaining in the center, and the high-quality components in the lower layers will offer the most appropriate support to your body.

Thanks to the Cottonflex soft felt used in the Shiny mattress, your bed has become more comfortable.

The highest featured pocket springs and foams are used in all layers for long-lasting comfort and durability. The highest quality materials used in it increase the comfort offered by the inner layers and allow the mattress to maintain its shape for many years.

### 7 Zone Pocket Spring System

The 7-zone pocket spring system, which supports the waist, shoulder, hips and vertebra separately thanks to the springs with different diameter and different firmness alined in 7 distinct areas in accordance with body structure, will give you an excellent sleep experience. The increased balanced surface in the top layer will meet the weight of your body, bringing your back and waist together with comfort, while the base area of the case, which includes the 7-zone pocket spring system in the center, will support your body with high-quality components in the lower layers.