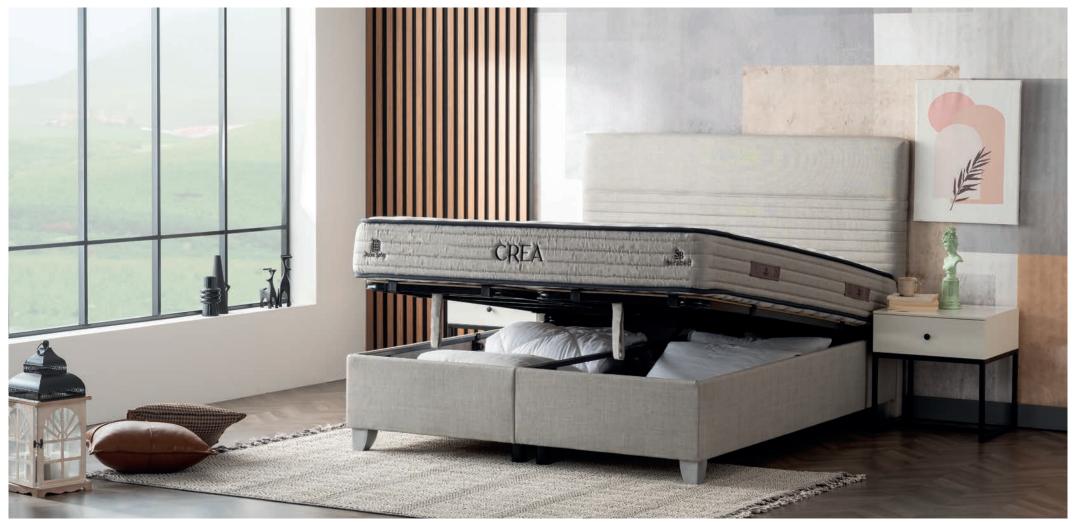

### Crea

One of the most exclusive mattress in the Serabed series with its special quilted cotton fabric. Moreover, get ready for an extraordinary comfort durability.

### Pocket Spring Comfort and Hard Sponges Combined

Crea mattress, which is produced with the usage of special cotton fabric providing moisture transfer, is designed for firm mattress lovers.

Thanks to the hard sponges we used in the layers inside the mattress, it was produced as one of the strongest mattresses you will ever sleep on.

It is one of the most comfortable products of our collection thanks to its specially produced pocket springs and pocket spring support layer. It is produced as one of the most durable bed you will ever lie in thanks to the materials we use in the layers inside the mattress.