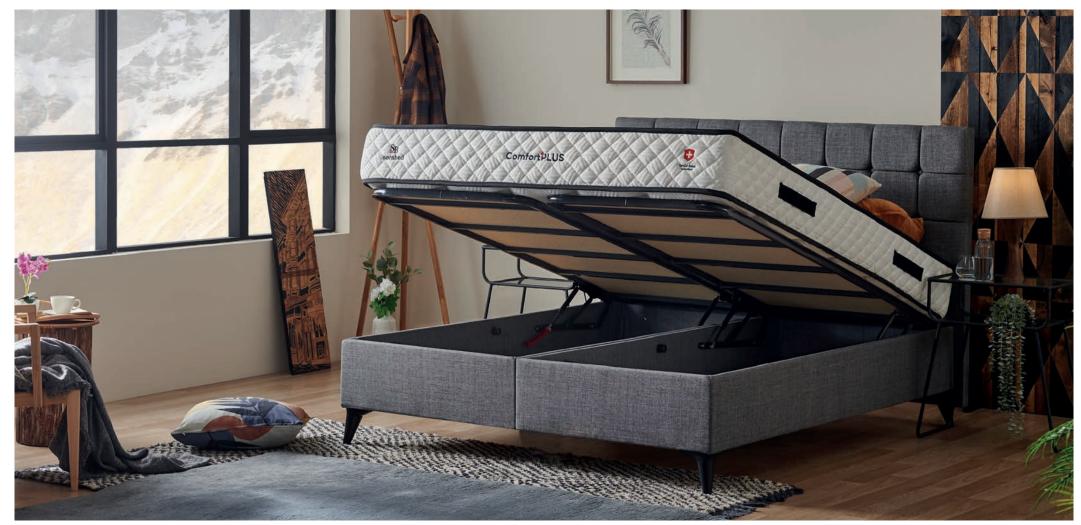

## **Comfort Plus**

Designed for medium firm mattress lovers.

#### Freedom of Double-Sided Usage

It is one of the most valuable and durable products of the Serabed collection thanks to its reinforced side support foams and specially produced support layered pocket springs.

Comfort Plus mattress is made to be one of the sturdiest mattresses you will ever sleep in thanks to the materials we use in its inner layers.

The special fabric used on the outer surface, specially produced by supporting it with cotton, will both affect you aesthetically and increase your sleep quality. Thanks to its double-sided usage, it is much more long-lasting.

Thanks to the comfort and durability of the pocket springs, as well as other in-bed materials, they will provide a suitable support for your whole body and maintain its form for a long time.