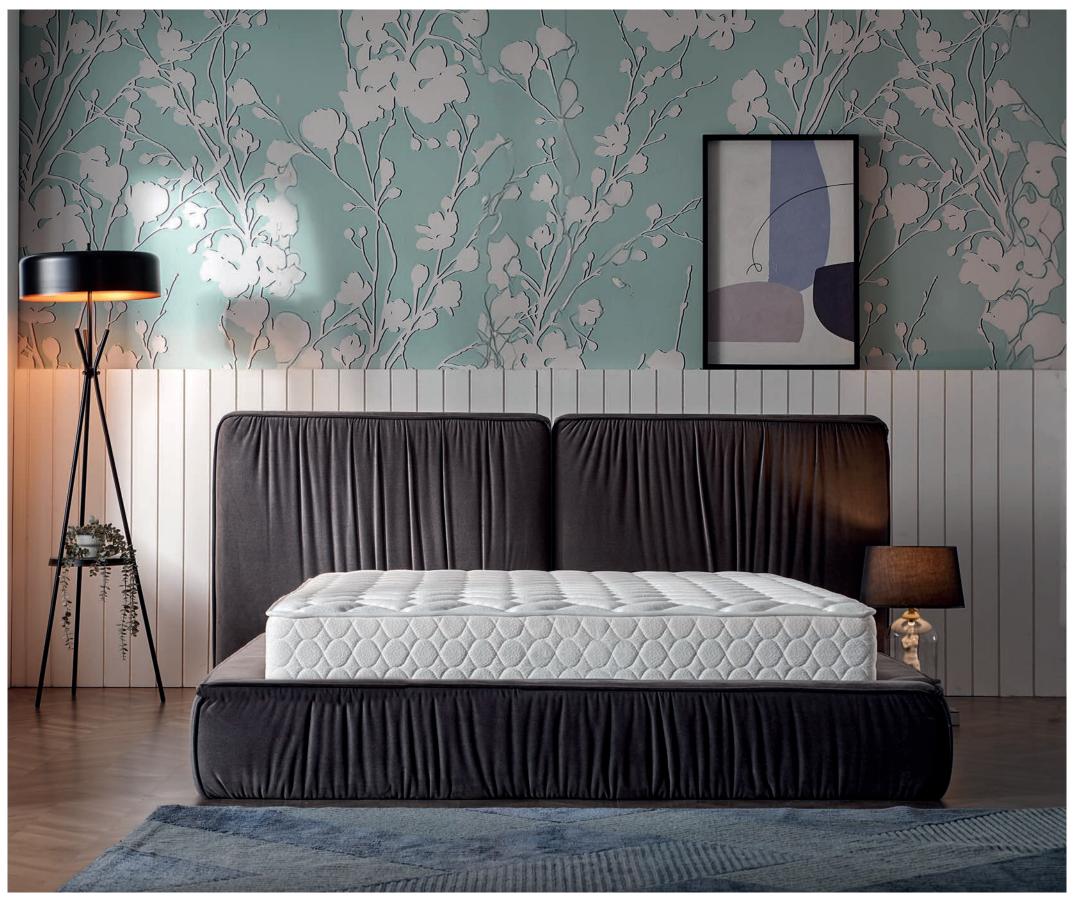

## Elegance

Two separate spring systems. Exceptional comfort. Excellent appearance.

#### **Extra Comfort with Micro Pocket Spring**

Hand-sewn and carefully crafted Elegance. With micro pocket spring system and feathers..

For perfect sleep; your body is weighed by a layer of soft and strong micro-pocket spring-loaded pads on the top surface of the Elegance. This layer combines your back and waist with comfort, while the floor area consisting of high-quality components in the lower layers supports your body in an ideal way.

Color Code: **SB83** Headboard Size (cm) : **H:127** | **W:170** | **D:12** Leg Height (cm): 10