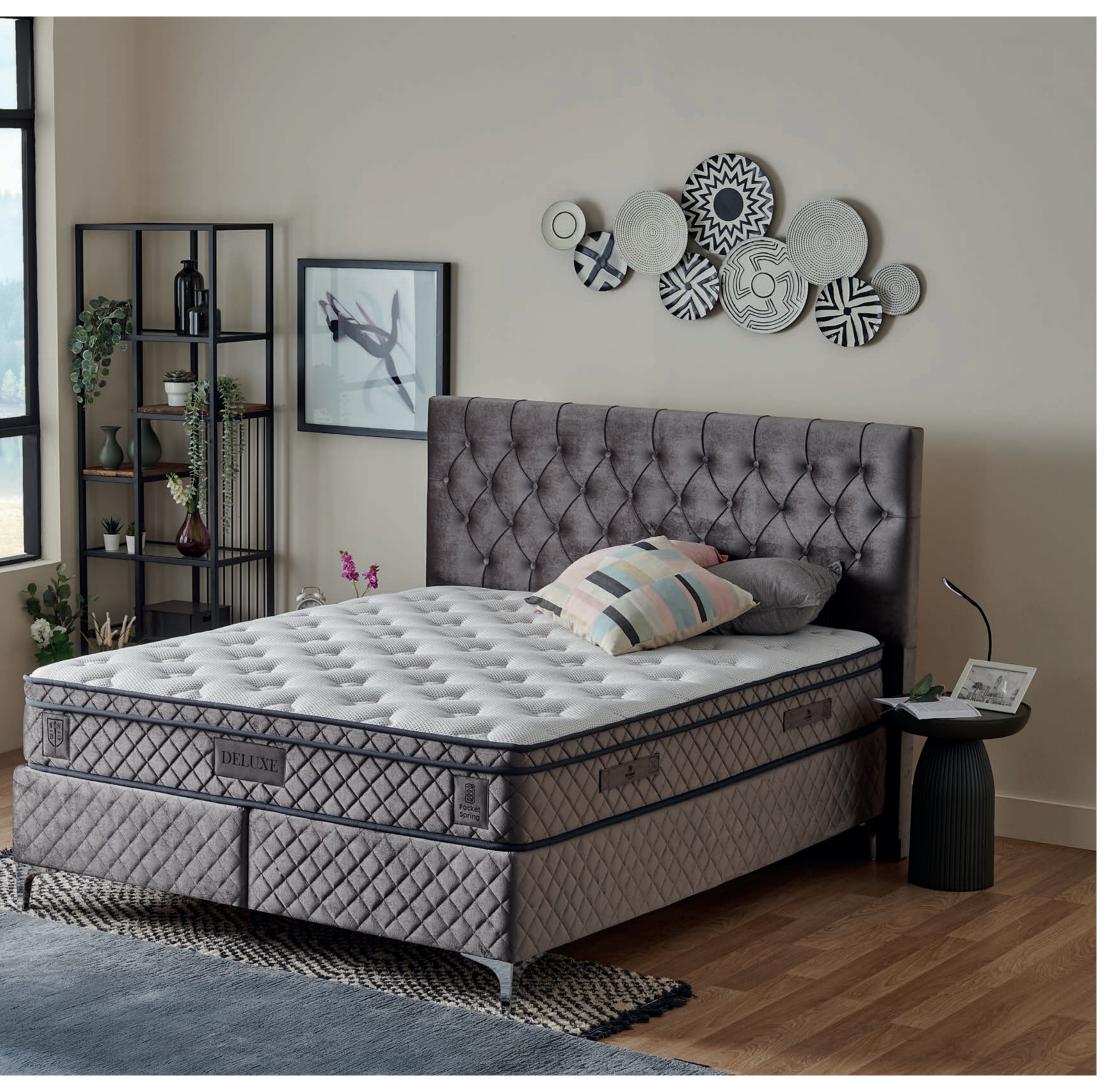

### Deluxe

The most simple and comfortable version of the pocket spring comfort. Really Comfortable.

#### Do not expect more, really comfortable.

Pocket springs that work independently will offer you one of the best quality mattress experiences. You will meet uninterrupted comfort thanks to the pocket spring system that responds to human anatomy and sleep movements with perfect harmony.

Thanks to the Cottonflex, soft felt used in the deluxe bed, your mattress has become more comfortable.

#### **Cotton Fabric With Moisture Transfer Feature**

The special fabric we use on the surface, which is supported by cotton, will both affect you aesthetically and increase your sleep quality.

With the perfect harmony of the special cotton fabric, your mattress absorbs moisture and you get the ideal sleeping temperature.

Much longer lasting thanks to the Deluxe, good quality and highly durable support foams.

Color Code: **SB93** Headboard Size (cm) : **H:138** | **W:178** | **D:220** Leg Height (cm): 10