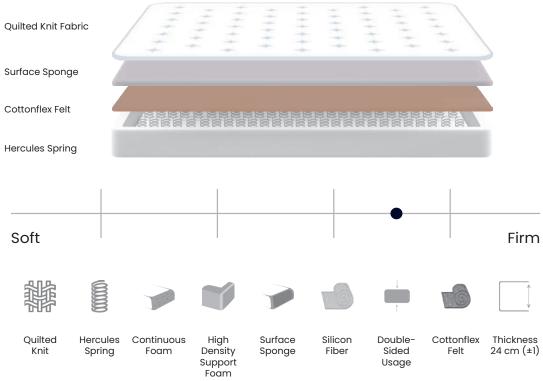

## İnci

Designed for firm mattress lovers.

# Thanks to its side support sponges and specially produced springs, it is one of the most valuable and robust products of the Serabed collection.

Inci mattress was produced as one of the most robust beds you will sleep thanks to the materials we use in the inner layers.

The special fabric, that we used on the outside will both affect you aesthetically and increase your sleep quality.

Thanks to its double-sided usage feature, it also lasts much longer.

Thanks to the hercules springs and other in-bed materials that we produce and make sure of its robustness, will provide a suitable support for your whole body and maintain its form for a long time.

#### **Extra Strong Hercules Spring**

Color Code: **SB54** Headboard Size (cm) : **H:115** | **W:170** | **D:12** Leg Height (cm): 10