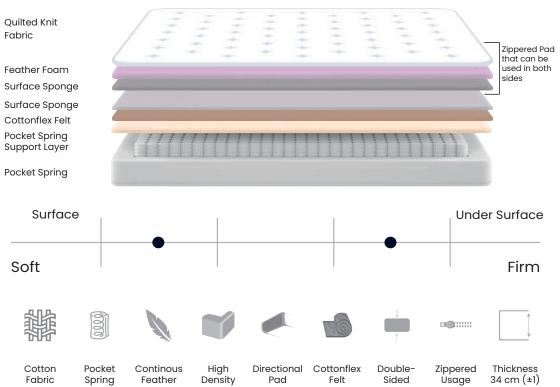

# **Dream Mode**

A brand new technology; ' Zippered Pad That Can Be Used In Both Directions'

Your Dream Mode mattress will continue to offer you the same comfort for a very long time thanks to its directional pad.

#### Brand New Technology; Zipper Pad

Thanks to its brand new technology, you can use the pad of your mattress on either the front or back surface and change it at any time. You will have a soft mattress when the zippered pad is used on top and a firm mattress when it is used on bottom.

Pad

Felt

Sided

Usage

Fabric

Spring

Feather

Support Foam