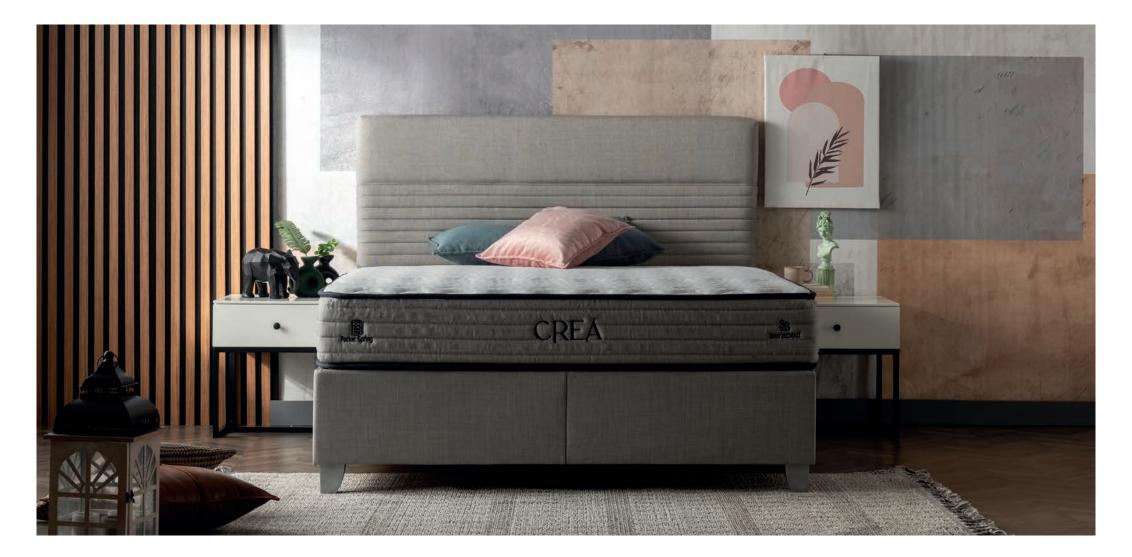

### Crea

One of the most exclusive mattress in the Serabed series with its special quilted cotton fabric. Moreover, get ready for an extraordinary comfort durability.

### Pocket Spring Comfort and Hard Sponges Combined

Crea mattress, which is produced with the usage of special cotton fabric providing moisture transfer, is designed for firm mattress lovers.

Thanks to the hard sponges we used in the layers inside the mattress, it was produced as one of the strongest mattresses you will ever sleep on.

It is one of the most comfortable products of our collection thanks to its specially produced pocket springs and pocket spring support layer. It is produced as one of the most durable bed you will ever lie in thanks to the materials we use in the layers inside the mattress.

The special fabric we use on the outer surface, which is produced by supporting it with cotton, will both affect you aesthetically and increase your sleep quality. Thanks to its double-sided usage, it lasts much longer.

The highest featured pocket springs and foams are used in all layers for long-lasting comfort and durability. The highest quality materials used in it increase the comfort offered by the inner layers and allow the mattress to maintain its shape for many years.