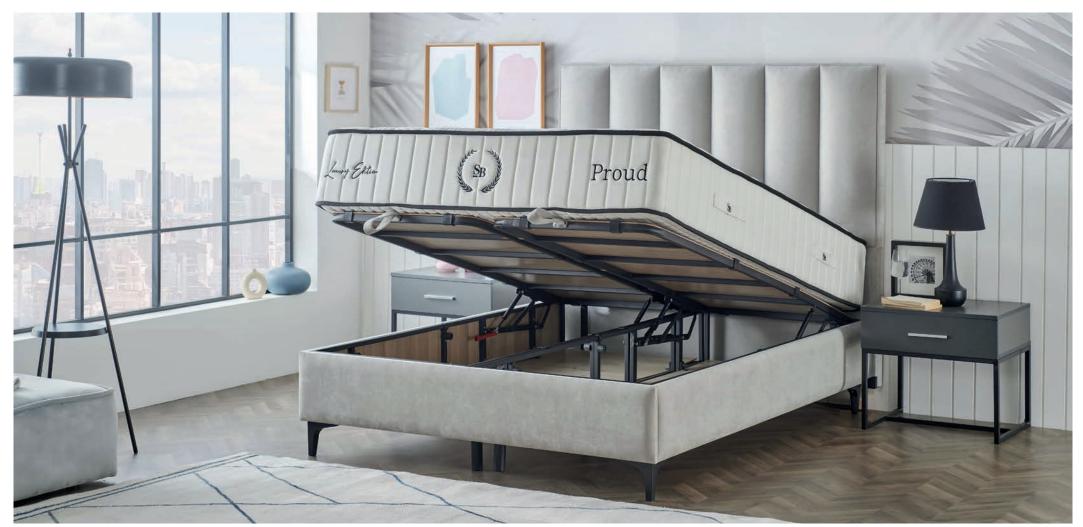

### Proud

You will miss lying on this mattress all day, which we have revealed its soft texture with a special touched high-weight knitted cotton fabric, viscose and feather foam.

#### Breathable Mattress Thanks To Its Special Fabric,Extra Comfort Coming From Feather and Viscose Foam

We have produced Proud, one of the most valuable members of the Luxury Edition series, by using special fabric with very high moisture absorption properties. The highest quality materials used in the Proud mattress increases the comfort offered by the inner layers and allow the mattress to maintain its shape for many years. Thanks to the Proud mattress, you will experience the use of a cool bed that traps moisture inside. The outer surface of this mattress is covered with a very special and enriched natural cotton knitted fabric. For long-lasting comfort and durability, the highest quality foam and pocket springs are used in all layers.

We also gave it a magnificent softness with the feather foam. The viscose foam took comfort and durability a few steps further. The special cotton fabric on the surface helps the outer surface of the mattress to absorb moisture, drying it quickly and allowing your body to breathe. This non-perspiring fabric structure prevents the odor that may occur in the mattress, which makes Proud a longer lasting bed.