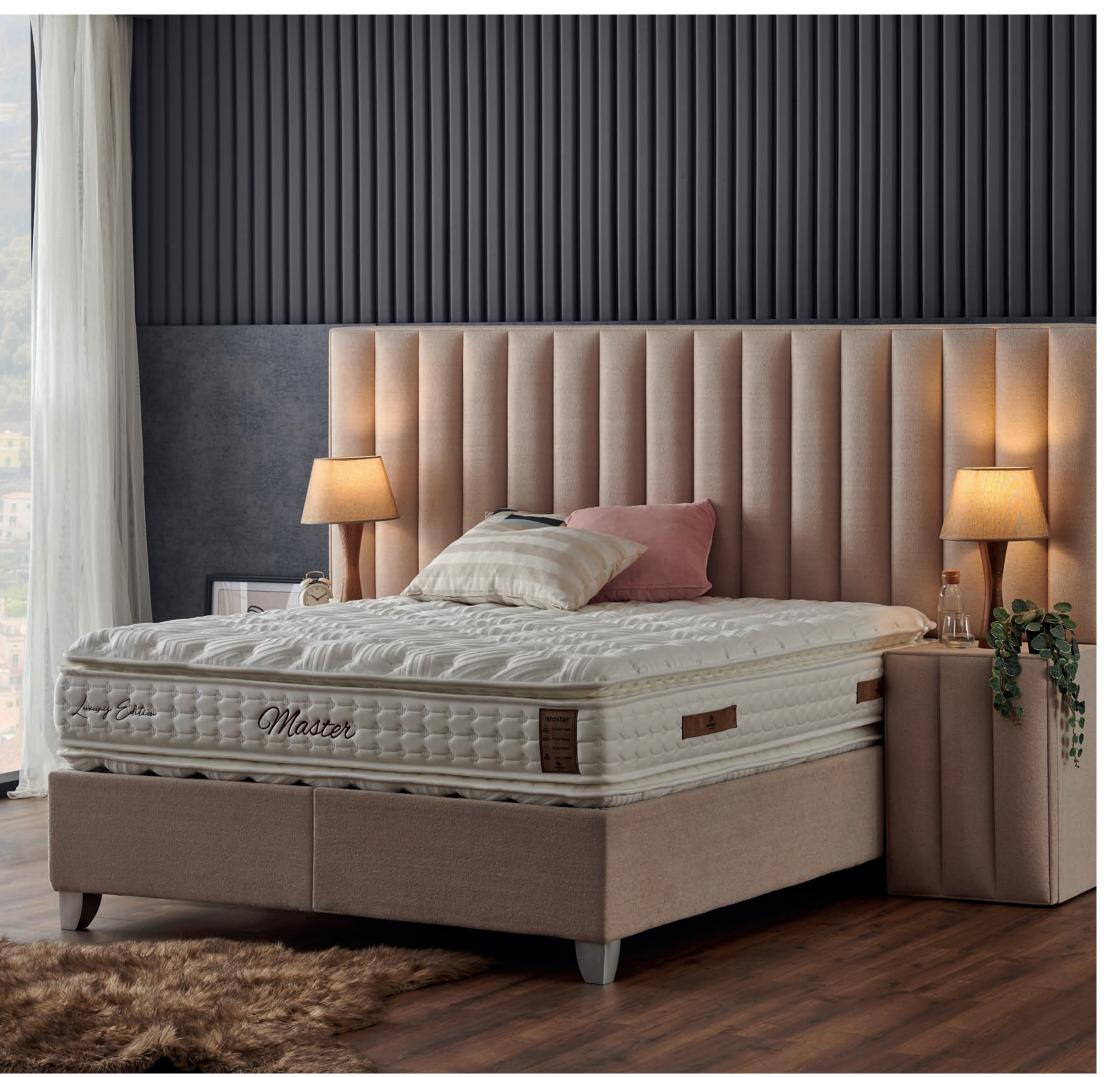

# Master

Extraordinary elegance. Perfect comfort.

### Feather Pads, Excellent Appearance

Thanks to the feather pads of the master mattress, the upper surface of your bed is soft and extremely flexible, so that it will respond perfectly to the movements of your body while sleep, therefore you will be able to experience highly comfortable sleep.

The special fabric we use on the outer surface, which is produced by supporting it with cotton, will both affect you aesthetically and increase your sleep quality.

The antiallergic fabric used on its surface which has a special structure helps the outer surface of the mattress to dry quickly by absorbing moisture and helps your body to breathe. The special fabric structure prevents odor and ensures the longevity of your mattress thanks to its double-sidedness.

### Unique Harmony of the Pocket Spring and Double-Sided Feather Pad

You will experience an extraordinary comfort with the pocket spring system which responds to human anatomy and sleep movements with perfect adaptation. In addition, the spouses will be least affected by each other's movements and will have a more uninterrupted sleep.

The increased balanced surface in the top layer will meet the weight of your body and meet your back and waist with comfort, while the base area of the case, which includes the pocket springs remaining in the center, and the high-quality components in the lower layers will offer the most appropriate support to your body.

Color Code: **SB21** Headboard Size (cm) : **H:127** | **W:170** | **D:10** Leg Height (cm): 14