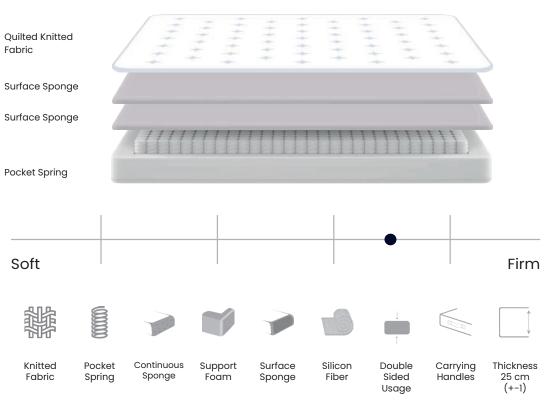

### Pocket Spring Comfort and Hard Sponges Combined

Crea mattress, which is produced with the usage of special cotton fabric providing moisture transfer, is designed for firm mattress lovers.

Thanks to the hard sponges we used in the layers inside the mattress, it was produced as one of the strongest mattresses you will ever sleep on.

It is one of the most comfortable products of our collection thanks to its specially produced pocket springs and pocket spring support layer. It is produced as one of the most durable bed you will ever lie in thanks to the materials we use in the layers inside the mattress.

The special fabric we use on the outer surface, which is produced by supporting it with cotton, will both affect you aesthetically and increase your sleep quality. Thanks to its double-sided usage, it lasts much longer.

The highest featured pocket springs and foams are used in all layers for long-lasting comfort and durability. The highest quality materials used in it increase the comfort offered by the inner layers and allow the mattress to maintain its shape for many years.