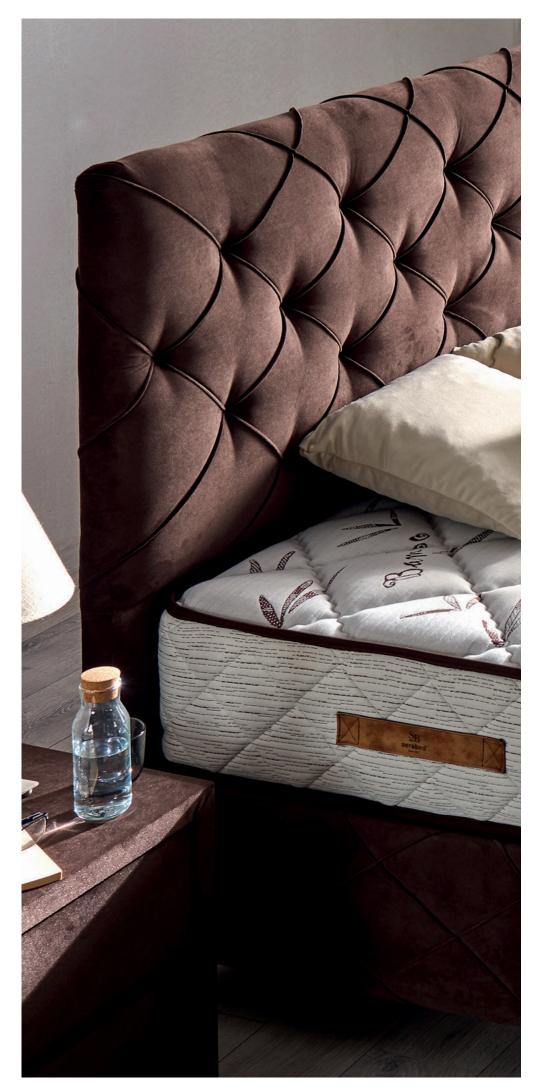

### Proud

You will miss lying on this mattress all day, which we have revealed its soft texture with a special touched high-weight knitted cotton fabric, viscose and feather foam.

#### Breathable Mattress Thanks To Its Special Fabric,Extra Comfort Coming From Feather and Viscose Foam

We have produced Proud, one of the most valuable members of the Luxury Edition series, by using special fabric with very high moisture absorption properties. The highest quality materials used in the Proud mattress increases the comfort offered by the inner layers and allow the mattress to maintain its shape for many years. Thanks to the Proud mattress, you will experience the use of a cool bed that traps moisture inside. The outer surface of this mattress is covered with a very special and enriched natural cotton knitted fabric. For long-lasting comfort and durability, the highest quality foam and pocket springs are used in all layers.

We also gave it a magnificent softness with the feather foam. The viscose foam took comfort and durability a few steps further. The special cotton fabric on the surface helps the outer surface of the mattress to absorb moisture, drying it quickly and allowing your body to breathe. This non-perspiring fabric structure prevents the odor that may occur in the mattress, which makes Proud a longer lasting bed.