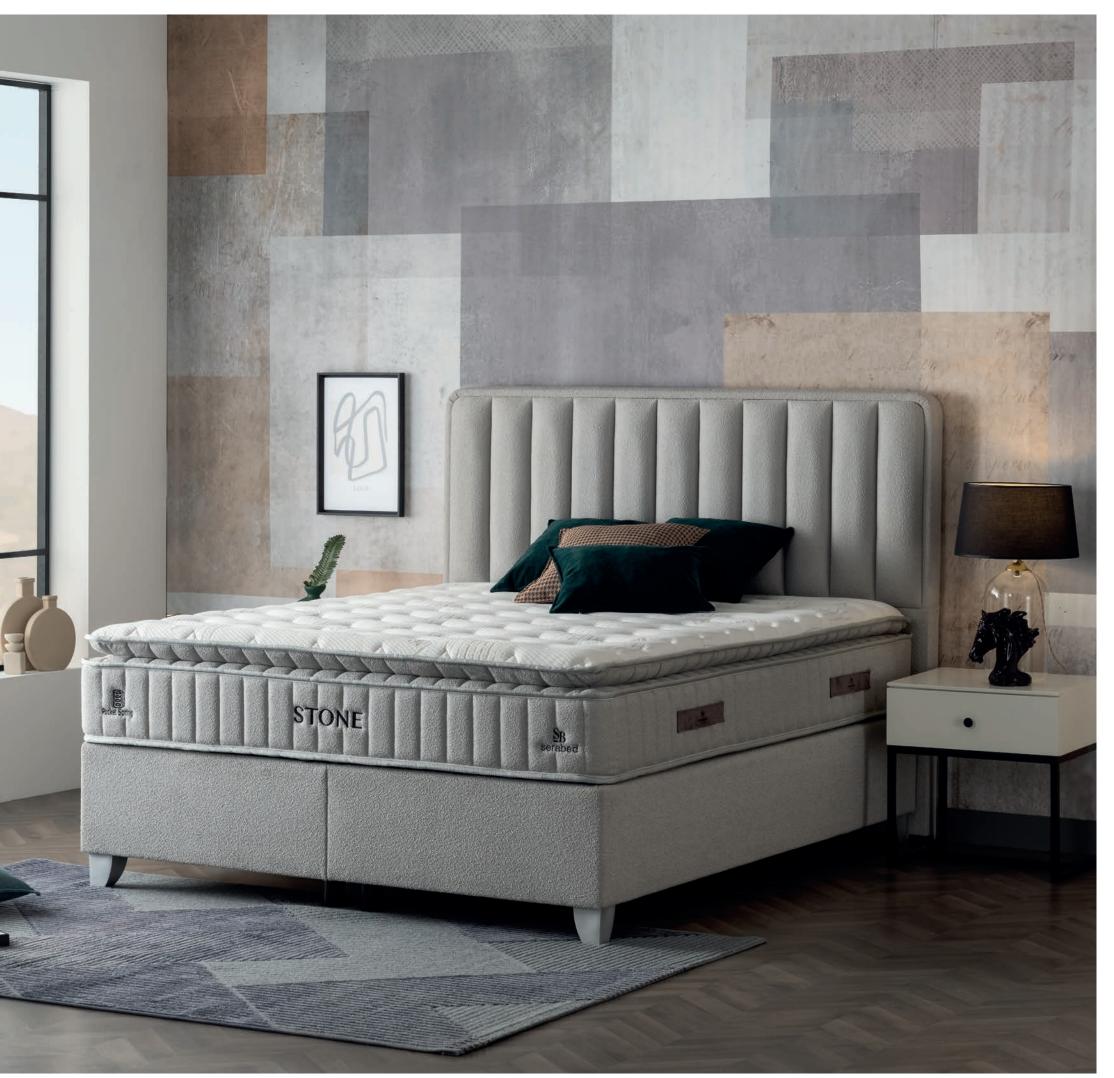

### Stone

One of the most exclusive designs of Serabed. Designed for you with the highest quality materials and hardest foams .

### Unique Durability Comes with Specially Designed Hard Pad

We produced the Stone mattress for those who love pocket spring and hard mattresses.

To create the highest durability, we used a combination of hard and durable sponge and high weight knitted cotton fabric on the upper surface. Just below this pad, we used a pocket spring and top-quality foams to create an optimally balanced base support.

Thanks to the special structure of the fabric used in the Stone mattress, a mattress suitable for use in all seasons has emerged.

The hardest sponges we use in the pad of the mattress will optimally support your body weight and support your back and body in the most appropriate way according to your sleeping position.

In addition, the highest quality materials used in the Stone mattress increase the comfort offered by the inner layers and ensure that the mattress maintains its shape for years.