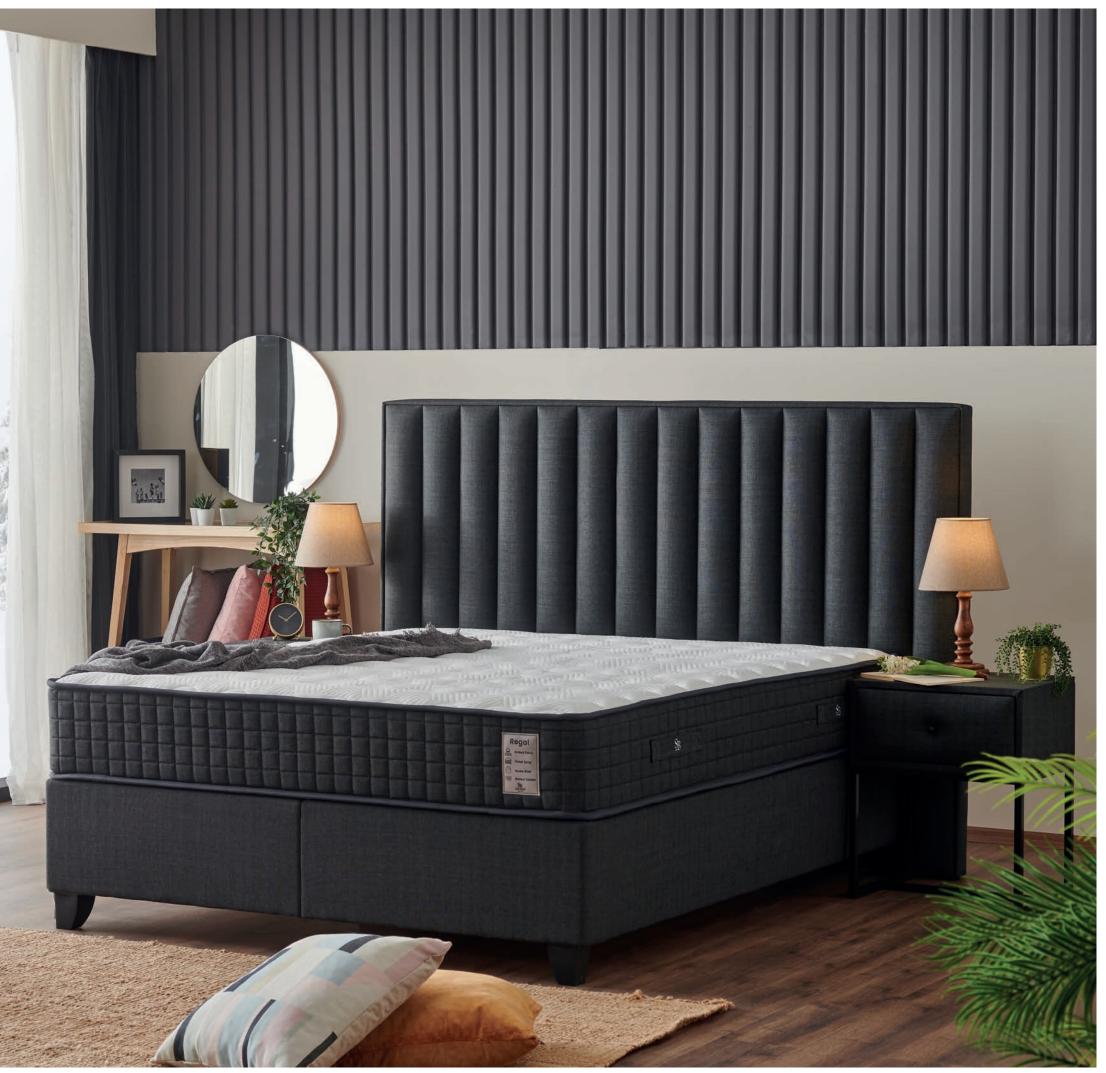

We rely so much on these specially produced springs that in addition to the 2-year mattress warranty, we also give 10 years guarantee for the springs.

Regal

Long-lasting with double-sided usage, extra comfortable with pocket springs.

#### Breathable Special Fabric and Quality Bed Components

Thanks to the unique structure of the antiallergic fabric, a mattress suitable for use in all seasons has emerged.

This fabric structure, which is antiperspirant, prevents the odor that may occur in the mattress, thus creating a longer lasting bed.

#### Freedom of Double-Sided Usage

We have created a durable and long-lasting bed thanks to the medium firm material components and freedom of double-sided usage, which we used in the layers of the Regal bed's layers close to the surface.

The highest featured pocket springs and foams are used in all layers for long-lasting comfort and durability. Specially reinforced layers for each pressure zone that all points of your body apply to the mattress will provide you an uninterrupted and quality sleep.

#### **Pocket Spring Comfort**

You will experience an extraordinary comfort with the pocket spring system which responds to human anatomy and sleep movements with perfect adaptation. In addition, the spouses will be least affected by each other's movements and will have a more uninterrupted sleep.

The increased balanced surface in the top layer will meet the weight of your body and meet your back and waist with comfort, while the base area of the case, which includes the pocket springs remaining in the center, and the high-quality components in the lower layers will offer the most appropriate support to your body.