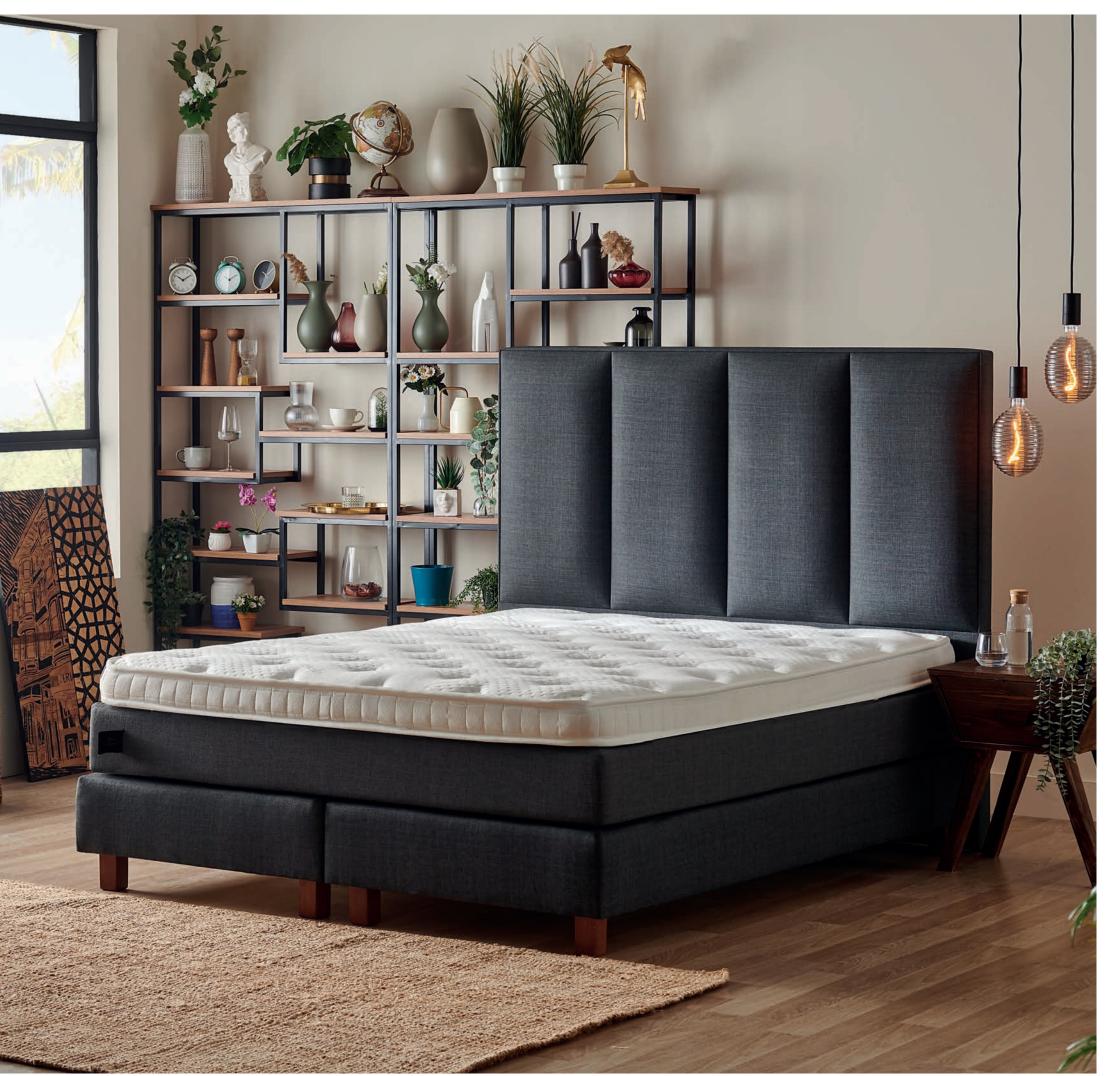

ade it look very special.

Thanks to the pocket spring system which responds to human anatomy and sleep movements in perfect harmony, spouses will be least affected by each other's movements and will get more uninterrupted sleep.

The hyper sponge which never loses its shape and softness; located just above the pocket spring part and the feather sponge offering unique softness have combined with breathable knitted fabric and came across as a topper with a perfect comfort.

Thanks to the anti-slip sheath located above the pocket spring mattress, the topper and the mattress part can look like one mattress without separating from each other.

Specially reinforced layers for each pressure zone that all points of your body applies to the mattress will offer you uninterrupted sleep pleasure.





### Bedstead



Bedstead: **Cosy** Headboard: **Cosy** Headboard Size (cm) : H:140 | W:185 | D:21

# Cosy







### Globe

Bedstead: **Globe** Headboard: **Globe** Headboard Size (cm) : **H:90** | **W:194** | **D:36** 







### Arcadia

### Bedstead: **Arcadia** HeadBoard: **Arcadia** Headboard Size (cm) : H:95 | W:206 | D:18







## Hazy

#### Bedstead: Hazy HeadBoard: Hazy Headboard Size (cm) : H:105 | W:235 | D:20







Bazalı

## Grand

Karyola: **Grand** Başlık: **Grand** Başlık Ölçüsü (cm) : **B:95** | **G:230** | **D:27** 

















### ARIA

| G: 50 cm | D:40 cm   | Y : 55 cm |
|----------|-----------|-----------|
| W: 50 cm | D : 40 cm | H : 55 cm |



REGAL

G: 50 cm D: 42 cm Y: 60 cm W: 50 cm D: 42 cm H: 60 cm



SHINY

G: 40 cm D: 40 cm Y: 40 cm W: 40 cm D: 40 cm