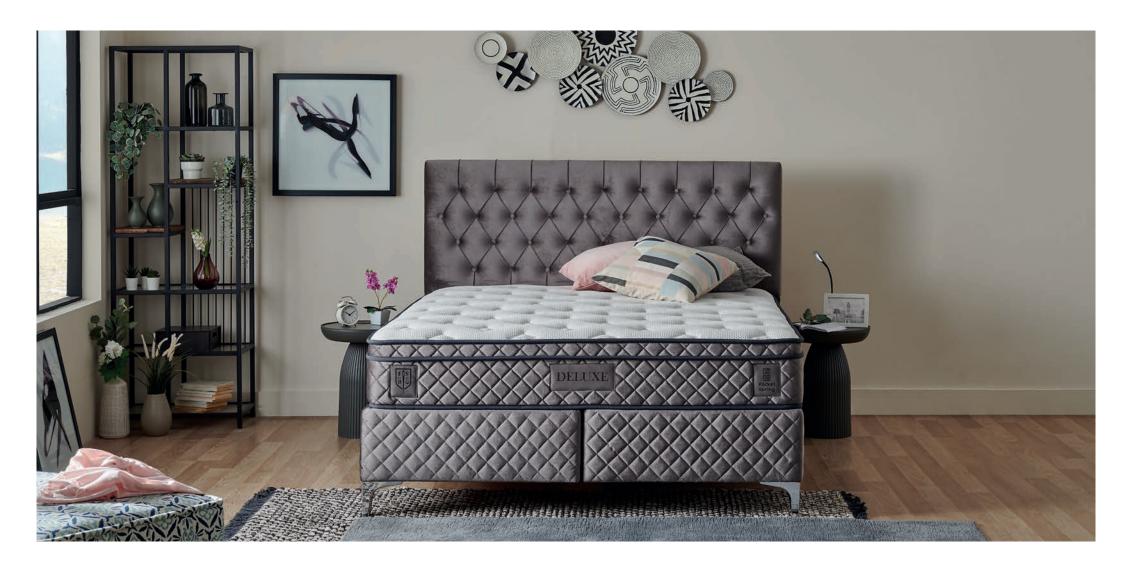

### Deluxe

The most simple and comfortable version of the pocket spring comfort. Really Comfortable.

#### Do not expect more, really comfortable.

Pocket springs that work independently will offer you one of the best quality mattress experiences. You will meet uninterrupted comfort thanks to the pocket spring system that responds to human anatomy and sleep movements with perfect harmony.

Thanks to the Cottonflex, soft felt used in the deluxe bed, your mattress has become more comfortable.

#### **Cotton Fabric With Moisture Transfer Feature**

The special fabric we use on the surface, which is supported by cotton, will both affect you aesthetically and increase your sleep quality.

With the perfect harmony of the special cotton fabric, your mattress absorbs moisture and you get the ideal sleeping temperature.

Much longer lasting thanks to the Deluxe, good quality and highly durable support foams.

Color Code: **SB93** Headboard Size (cm) : **H:138** | **W:178** | **D:220** Leg Height (cm): 10