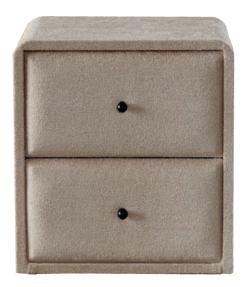

#### GOLD

#### MASTER

G: 50 cm D: 42 cm Y: 55 cm W: 50 cm D: 42 cm H: 55 cm G: 47 cm D: 48 cm Y: 65 cm W: 47 cm D: 48 cm H: 65 cm