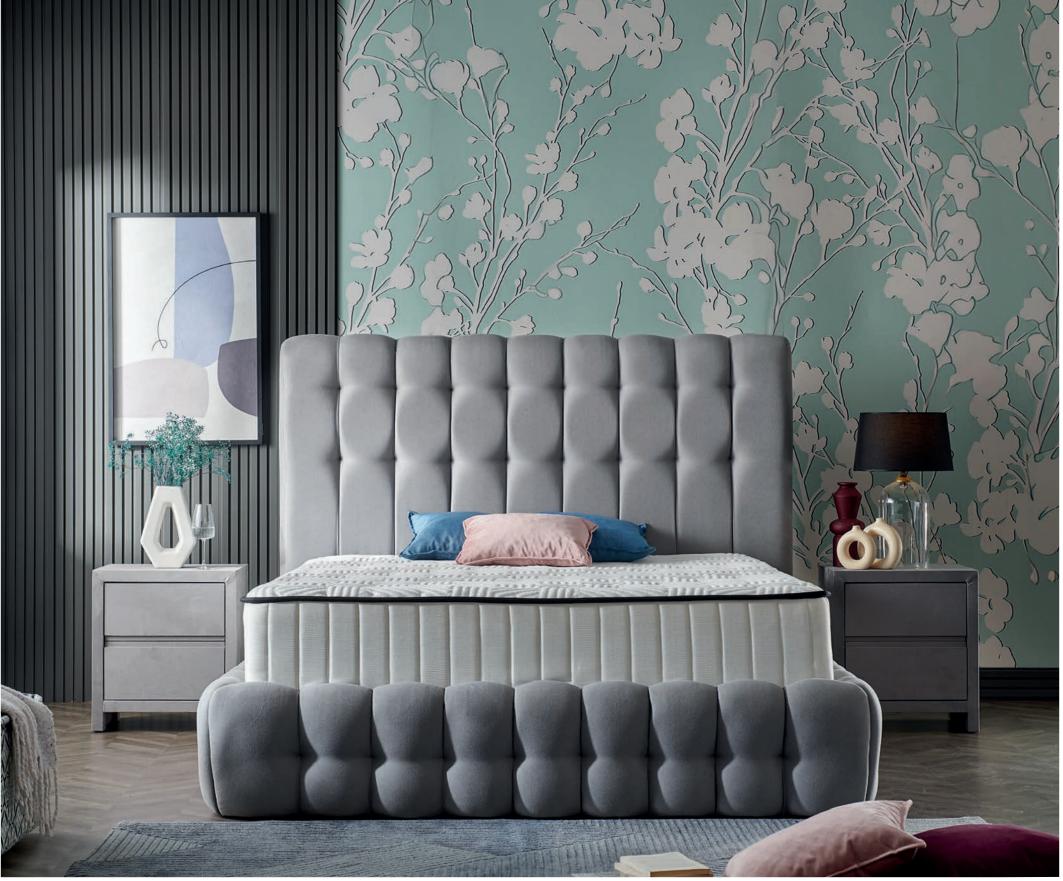

### Bedstead

Bedstead: **Cosy** Headboard: **Cosy** Headboard Size (cm) : H:140 | W:185 | D:21

# Cosy