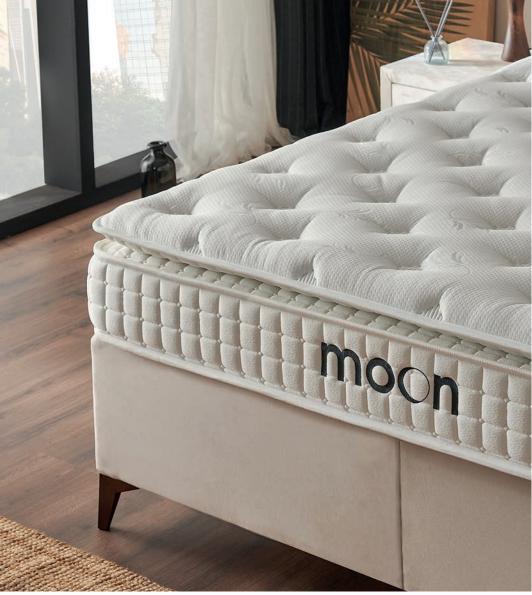

### Moon

You will feel above the clouds thanks to its soft texture and topper that provides extra comfort.

#### Extra Comfort

Moon mattress, which we created from special knitted fabric with soft touch, was supported by a soft topper for those looking for extra comfort.

It's not an exaggeration to say it's going to be one of the most comfortable mattress you've ever slept in. Your body weight will be met by the soft topper in the top layer, while the lower layer we produce from high-quality components will consistently provide the right base support for your body.

Moon mattress keeps the body in balance thanks to the special fiber used in its quilting. Thus, it brings you together with a highly comfortable sleep experience and allows you to wake up more rested.

#### **Extra Strong Hercules Spring**

Thanks to the specially designed 72 mm. diameter spring technology; more springs than other mattresses spread throughout the base of the mattress, increasing comfort and stability.

We rely so much on these specially produced springs that in addition to the 2-year mattress warranty, we also give 10 years guarantee for the springs.

Regal

Long-lasting with double-sided usage, extra comfortable with pocket springs.