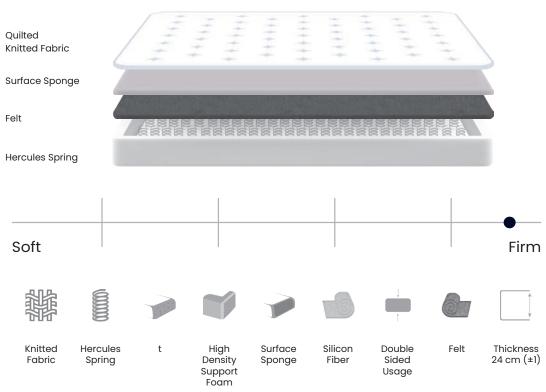

springs a 10-year warranty.















## İnci

Designed for firm mattress lovers.

# Thanks to its side support sponges and specially produced springs, it is one of the most valuable and robust products of the Serabed collection.

Inci mattress was produced as one of the most robust beds you will sleep thanks to the materials we use in the inner layers.

The special fabric, that we used on the outside will both affect you aesthetically and increase your sleep quality.

Thanks to its double-sided usage feature, it also lasts much longer.

Thanks to the hercules springs and other in-bed materials that we produce and make sure of its robustness, will provide a suitable support for your whole body and maintain its form for a long time.

#### **Extra Strong Hercules Spring**















Color Code: **SB54** Headboard Size (cm) : **H:115** | **W:170** | **D:12** Leg Height (cm): 10

### Oslo

Comfort that comes with the extra high topper on it.

#### Jacquard Special Fabric and Extra High Topper

Oslo, which is produced using special jacquard fabric is designed for those who love firm mattress. With its extra high topper, you will make your mattress more comfortable.

The special fabric that we use on the outer surface will both affect you aesthetically and increase your sleep quality.

It also lasts much longer thanks to its usage feature with topper.

#### **Extra Strong Hercules Spring**















# **Hyper Soft**

Hyper Soft's one side is for soft, other side is for firm mattress lovers. You can use it by turning it to the bottom or top side upon your request.