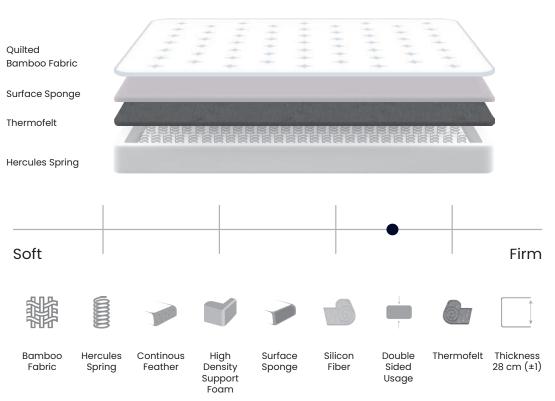

ins the comfort offered by the inner layers for years.

Thanks to the hard material components that we use in the layers of the mattress close to the surface, we have created a mattress that those who prefer firm mattress will love.

The in-mattress layers that we produce from high-quality mattress components also increases the durability of the mattress by providing a stable base support suitable for your body.

### **Extra Strong Hercules Spring**

Thanks to the specially designed 72 mm. diameter spring technology; more springs than other mattresses spread throughout the base of the mattress, increasing comfort and stability. We rely so much on these specially produced springs that in addition to the 2-year mattress warranty, we also give 10 years guarantee for the springs.















# Master

Extraordinary elegance. Perfect comfort.

### Feather Pads, Excellent Appearance

Thanks to the feather pads of the master mattress, the upper surface of your bed is soft and extremely flexible, so that it will respond perfectly to the movements of your body while sleep, therefore you will be able to experience highly comfortable sleep.

The special fabric we use on the outer surface, which is produced by supporting it with cotton, will both affect you aesthetically and increase your sleep quality.

The antiallergic fabric used on its surface which has a special structure helps the outer surface of the mattress to dry quickly by absorbing moisture and helps your body to breathe. The special fabric structure prevents odor and ensures the longevity of your mattress thanks to its