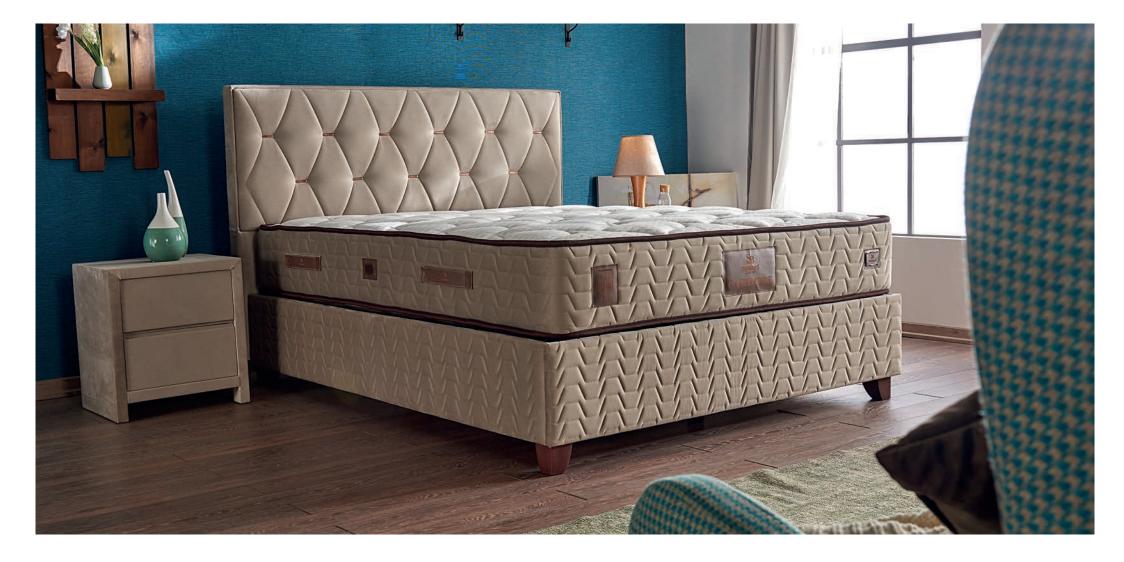

### Proud

You will miss lying on this mattress all day, which we have revealed its soft texture with a special touched high-weight knitted cotton fabric, viscose and feather foam.

#### Breathable Mattress Thanks To Its Special Fabric,Extra Comfort Coming From Feather and Viscose Foam

We have produced Proud, one of the most valuable members of the Luxury Edition series, by using special fabric with very high moisture absorption properties. The highest quality materials used in the Proud mattress increases the comfort offered by the inner layers and allow the mattress to maintain its shape for many years. Thanks to the Proud mattress, you will experience the use of a cool bed that traps moisture inside. The outer surface of this mattress is covered with a very special and enriched natural cotton knitted fabric. For long-lasting comfort and durability, the highest quality foam and pocket springs are used in all layers.

We also gave it a magnificent softness with the feather foam. The viscose foam took comfort and durability a few steps further. The special cotton fabric on the surface helps the outer surface of the mattress to absorb moisture, drying it quickly and allowing your body to breathe. This non-perspiring fabric structure prevents the odor that may occur in the mattress, which makes Proud a longer lasting bed.