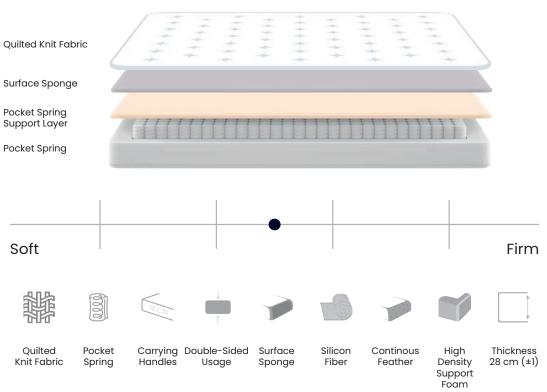

### Pocket Spring Comfort

You will experience an extraordinary comfort with the pocket spring system which responds to human anatomy and sleep movements with perfect adaptation. In addition, the spouses will be least affected by each other's movements and will have a more uninterrupted sleep.

The increased balanced surface in the top layer will meet the weight of your body and meet your back and waist with comfort, while the base area of the case, which includes the pocket springs remaining in the center, and the high-quality components in the lower layers will offer the most appropriate support to your body.

Pad

Felt

Sided

Usage

Fabric

Spring

Feather

Support Foam