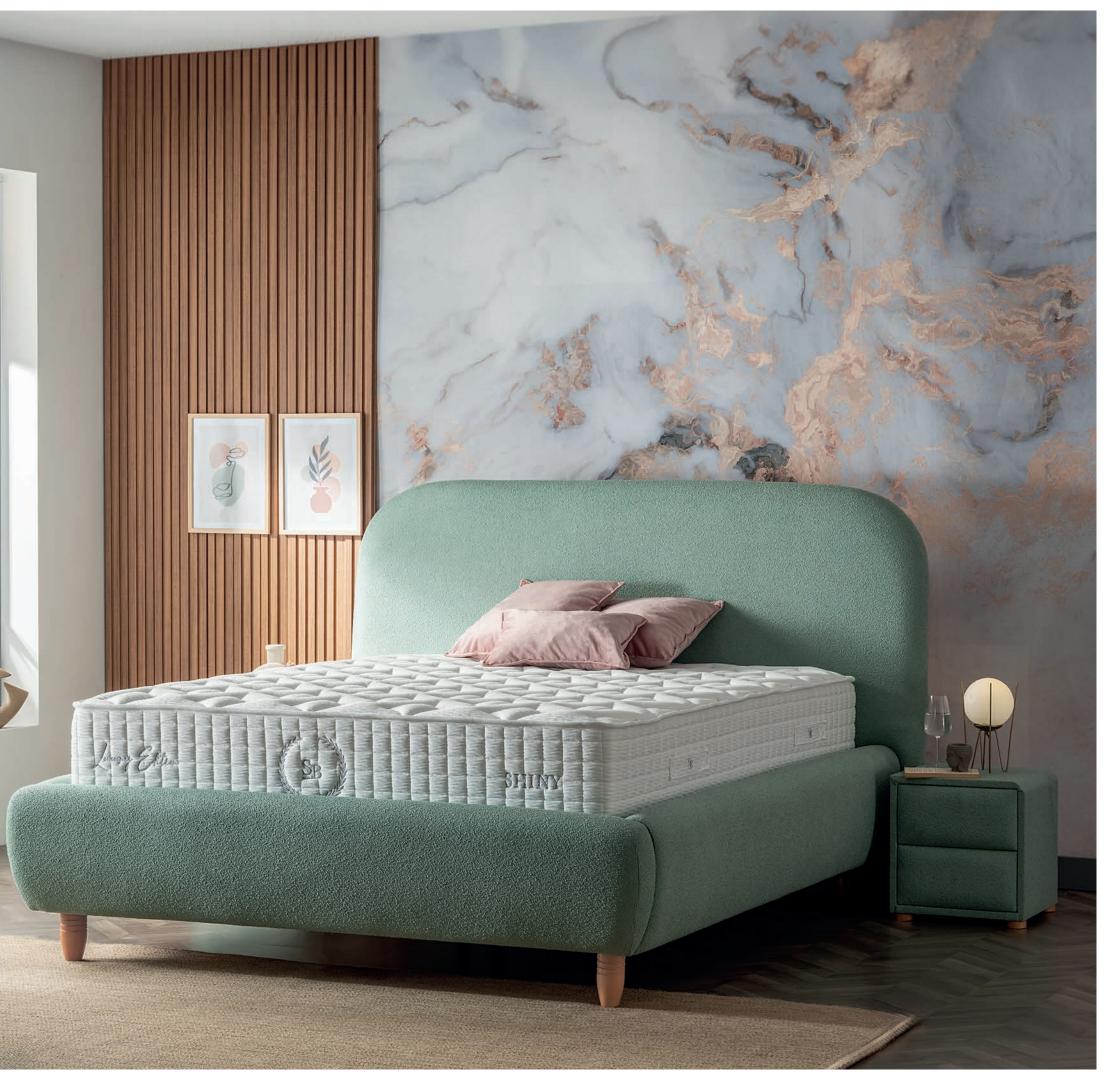

# Shiny

One of the most exclusive beds in the Luxury Edition series with its special quilted cotton fabric. Moreover, get ready for an extraordinary comfort experience.

### Breathable Surface Fabric and Double-Sided Usage

The Shiny mattress helps to keep the temperature at the required level by regulating the body temperature thanks to its special fabric. While the skin-friendly fibers in the fabric content on the surface help the body to warm up, it preserves the natural sleep temperature by providing moisture transfer thanks to its superior absorbent feature. The natural vegetable fibers in the cotton structure inside the fabric helps the body to cool down.

Thanks to the Cottonflex soft felt used in the Shiny mattress, your bed has become more comfortable.

The highest featured pocket springs and foams are used in all layers for long-lasting comfort and durability. The highest quality materials used in it increase the comfort offered by the inner layers and allow the mattress to maintain its shape for many years.

### 7 Zone Pocket Spring System

The 7-zone pocket spring system, which supports the waist, shoulder, hips and vertebra separately thanks to the springs with different diameter and different firmness alined in 7 distinct areas in accordance with body structure, will give you an excellent sleep experience. The increased balanced surface in the top layer will meet the weight of your body, bringing your back and waist together with comfort, while the base area of the case, which includes the 7-zone pocket spring system in the center, will support your body with high-quality components in the lower layers.