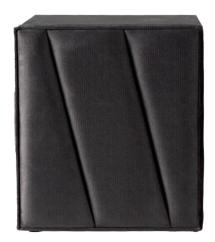

### LUNA

G: 46cm D: 40 cm Y: 50 cm W: 46 cm D: 40 cm H: 50 cm

ELEGANCE

### ELEGANCE

G: 142 cm D: 44 cm Y: 45 cm W: 142 cm D: 44 cm H: 45 cm www.serabed.com