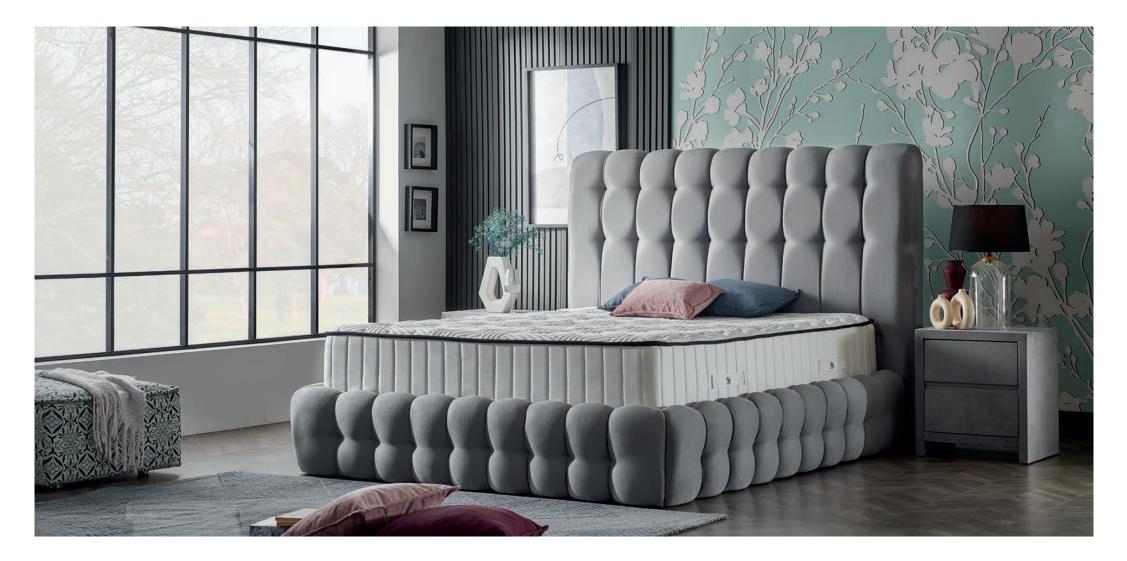

### Bedstead

Bedstead: **Cosy** Headboard: **Cosy** Headboard Size (cm) : H:140 | W:185 | D:21

# Cosy