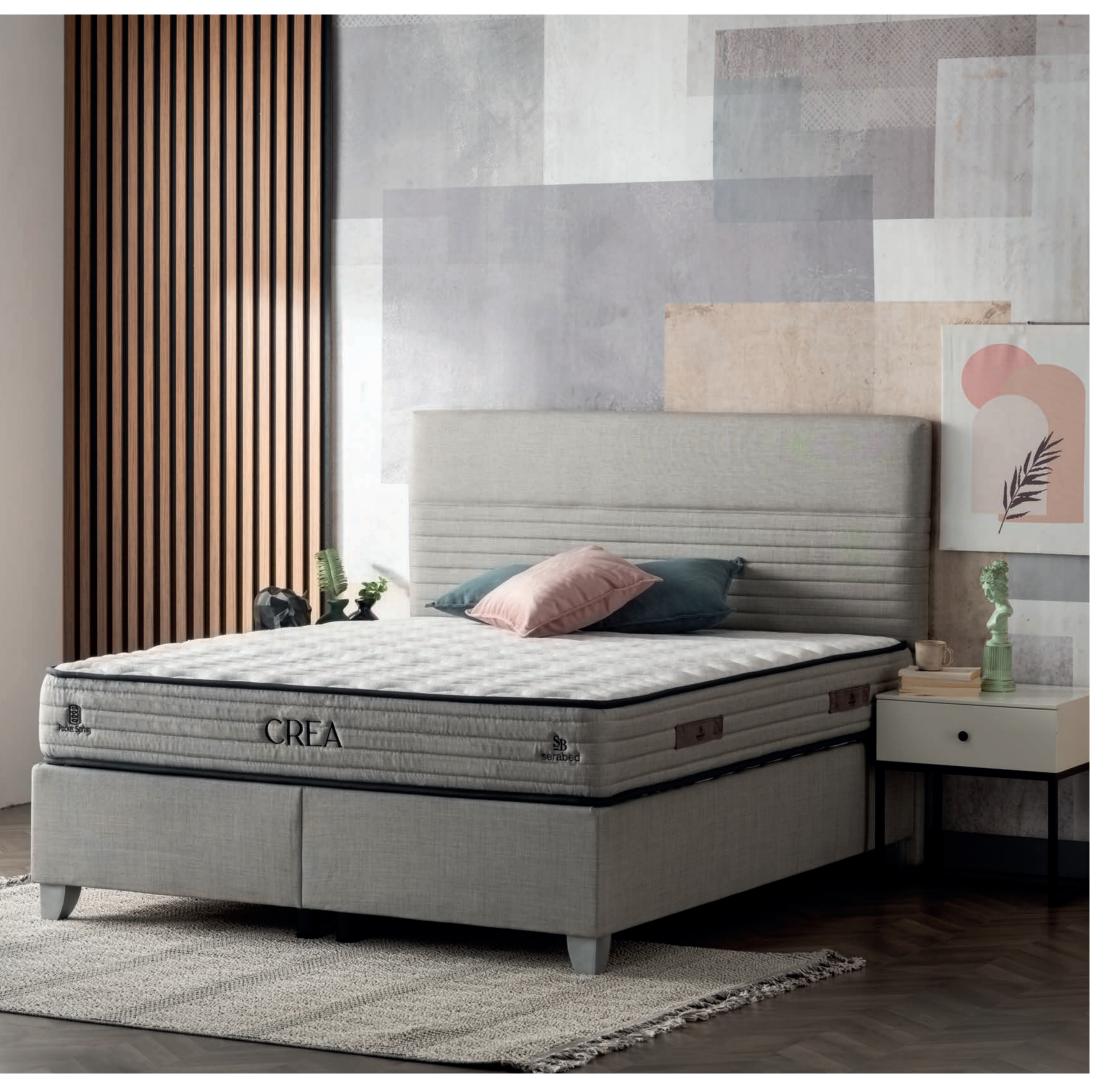

### Crea

One of the most exclusive mattress in the Serabed series with its special quilted cotton fabric. Moreover, get ready for an extraordinary comfort durability.

### Pocket Spring Comfort and Hard Sponges Combined

Crea mattress, which is produced with the usage of special cotton fabric providing moisture transfer, is designed for firm mattress lovers.

Thanks to the hard sponges we used in the layers inside the mattress, it was produced as one of the strongest mattresses you will ever sleep on.

It is one of the most comfortable products of our collection thanks to its specially produced pocket springs and pocket spring support layer. It is produced as one of the most durable bed you will ever lie in thanks to the materials we use in the layers inside the mattress.

The special fabric we use on the outer surface, which is produced by supporting it with cotton, will both affect you aesthetically and increase your sleep quality. Thanks to its double-sided usage, it lasts much longer.

The highest featured pocket springs and foams are used in all layers for long-lasting comfort and durability. The highest quality materials used in it increase the comfort offered by the inner layers and allow the mattress to maintain its shape for many years.