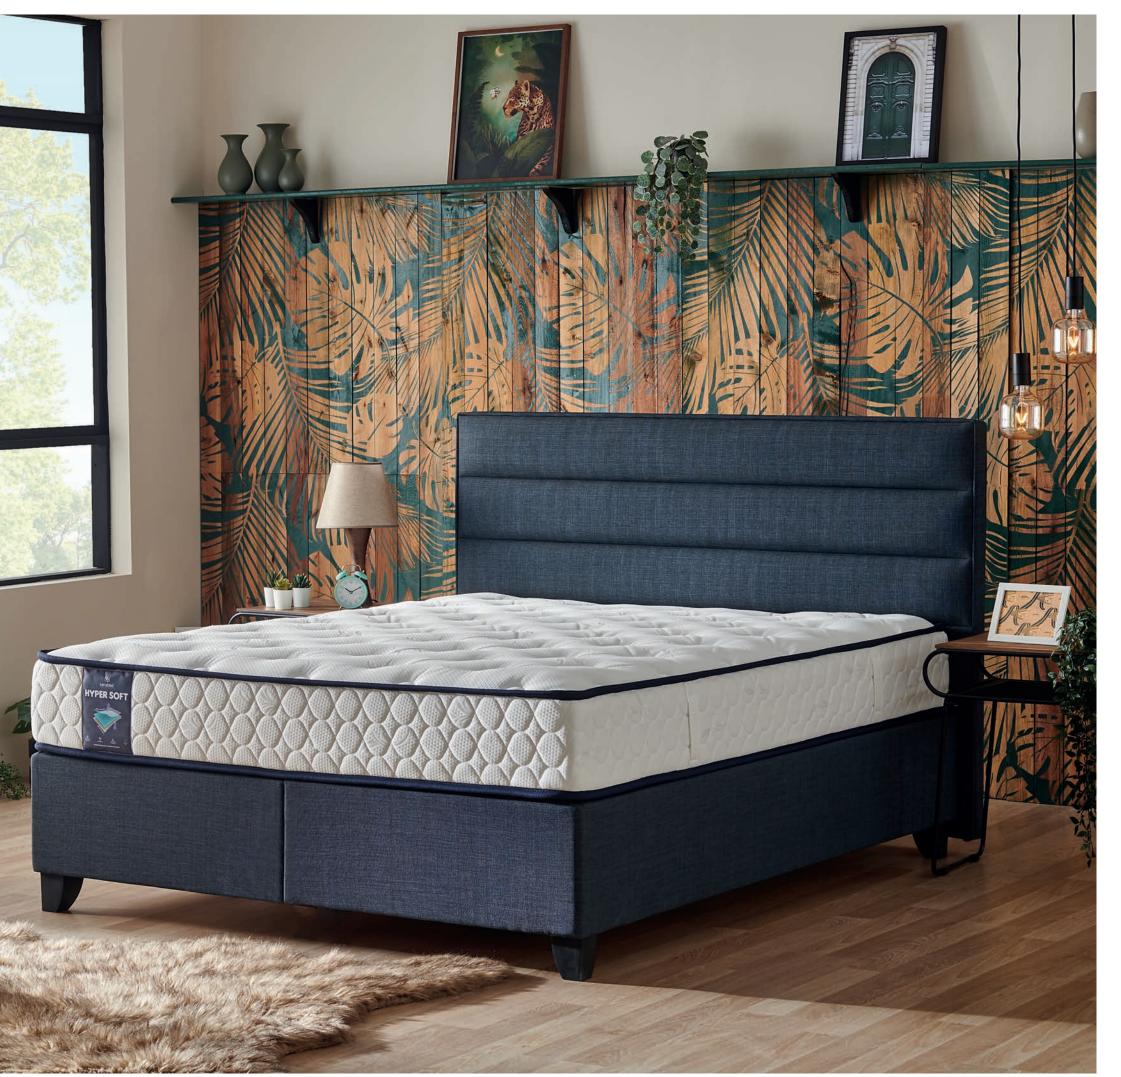

# **Hyper Soft**

Hyper Soft's one side is for soft, other side is for firm mattress lovers. You can use it by turning it to the bottom or top side upon your request.

#### **Both Soft and Firm**

For those who wants to sleep on the soft side, the hypersoft sponge we used in the inner layer of the mattress is softer and has high flexibility compared to other sponge systems. You can feel the softness and velvety texture thanks to the special sponge used in its quilting. Hyper Soft is designed as one of the most comfortable mattresses you will sleep in thanks to the special components used in its interior layers.

The in-mattress layers that we produce using highquality components also increases the durability of the mattress by providing the appropriate base support to your body.

For those who wants to sleep on the firm side of the bed, thanks to the hard material components that we use in the layers close to the bottom surface, we have created a mattress that those who prefer firm mattress will also love.