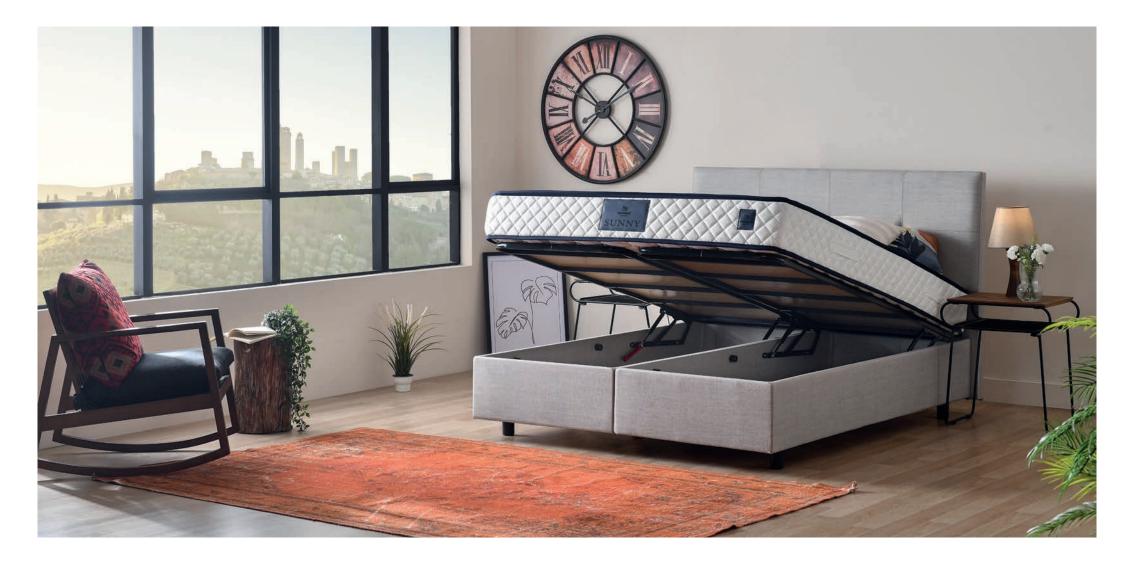

## Sunny

Sunny, which we produce using quality mattress components, is one of the most robust members of our mattress collection.

#### Long-Lasting Mattress Thanks To Double-Sided Usage

Sunny was produced using the sturdiest steel hercule springs and support foams. For long-lasting comfort and durability, the highest quality foam and bearing components are used in all layers.

The special fabric on the surface helps the outer surface of the mattress to look very elegant and your body to breathe.

The high-quality materials used in it increase the comfort offered by the inner layers, and the design, which allows double-sided use, allows the mattress to maintain its shape for many years.

#### **Extra Strong Hercules Spring**

Thanks to the 72 mm diameter spring technology we have specially designed; more springs than other mattresses spread over the entire floor of the mattress, increasing comfort and rigidity. We are so confident in these custom-made springs that in addition to the 2-year bearing warranty, we also give the springs a 10-year warranty.