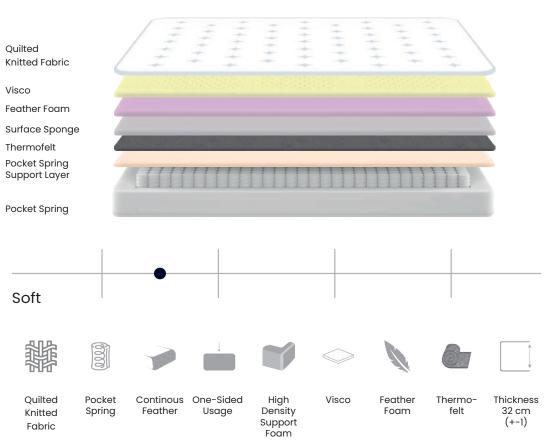

### Proud

You will miss lying on this mattress all day, which we have revealed its soft texture with a special touched high-weight knitted cotton fabric, viscose and feather foam.

#### Breathable Mattress Thanks To Its Special Fabric,Extra Comfort Coming From Feather and Viscose Foam

We have produced Proud, one of the most valuable members of the Luxury Edition series, by using special fabric with very high moisture absorption properties. The highest quality materials used in the Proud mattress increases the comfort offered by the inner layers and allow the mattress to maintain its shape for many years. Thanks to the Proud mattress, you will experience the use of a cool bed that traps moisture inside. The outer surface of this mattress is covered with a very special and enriched natural cotton knitted fabric. For long-lasting comfort and durability, the highest quality foam and pocket springs are used in all layers.

We also gave it a magnificent softness with the feather foam. The viscose foam took comfort and durability a few steps further. The special cotton fabric on the surface helps the outer surface of the mattress to absorb moisture, drying it quickly and allowing your body to breathe. This non-perspiring fabric structure prevents the odor that may occur in the mattress, which makes Proud a longer lasting bed.

### Pocket Spring Comfort

You will experience an extraordinary comfort with the pocket spring system which responds to human anatomy and sleep movements with perfect adaptation. In addition, the spouses will be least affected by each other's movements and will have a more uninterrupted sleep.

The increased balanced surface in the top layer will meet the weight of your body and meet your back and waist with comfort, while the base area of the case, which includes the pocket springs remaining in the center, and the high-quality components in the lower layers will offer the most appropriate support to your body.