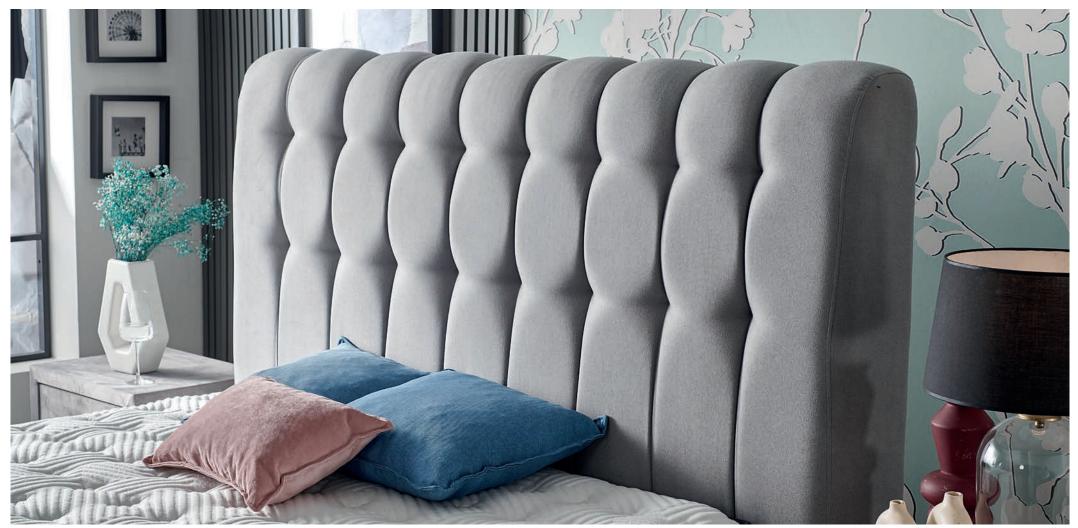

### Bedstead

Bedstead: **Cosy** Headboard: **Cosy** Headboard Size (cm) : H:140 | W:185 | D:21

# Cosy