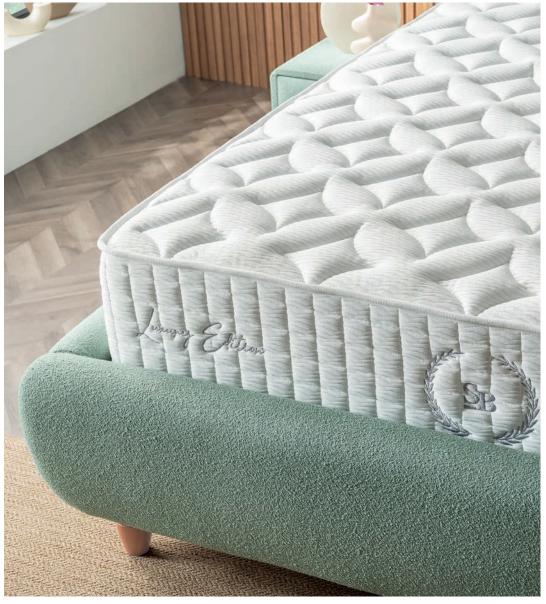

# Shiny

One of the most exclusive beds in the Luxury Edition series with its special quilted cotton fabric. Moreover, get ready for an extraordinary comfort experience.

### Breathable Surface Fabric and Double-Sided Usage

The Shiny mattress helps to keep the temperature at the required level by regulating the body temperature thanks to its special fabric. While the skin-friendly fibers in the fabric content on the surface help the body to warm up, it preserves the natural sleep temperature by providing moisture transfer thanks to its superior absorbent feature. The natural vegetable fibers in the cotton structure inside the fabric helps the body to cool down.

Thanks to the Cottonflex soft felt used in the Shiny mattress, your bed has become more comfortable.

The highest featured pocket springs and foams are used in all layers for long-lasting comfort and durability. The highest quality materials used in it increase the comfort offered by the inner layers and allow the mattress to maintain its shape for many years.