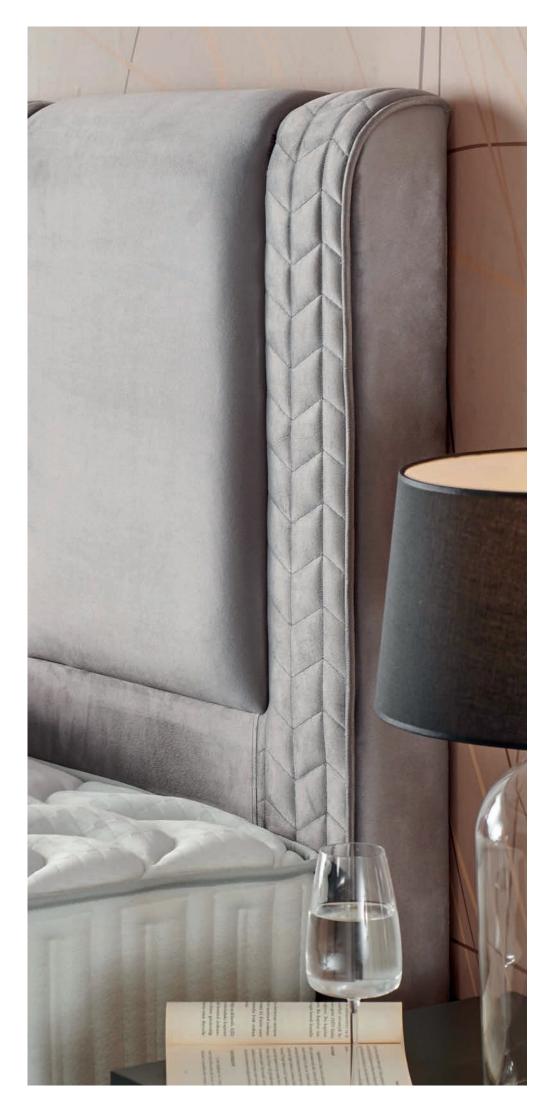

## Novi

Novi Mattress: Designed to Elevate Your Sleep Experience with Elegance and Comfort

### Breathable Surface, Maximum Comfort

The Novi mattress offers a soft touch with its special quilted fabric, while its breathable structure ensures a fresh sleep environment. With soft felt and supportive foam layers, it perfectly adapts to every contour of your body for ultimate comfort.

### Pocket Spring Technology

Equipped with a pocket spring system, the Novi mattress provides extra comfort by adapting to your movements during sleep. This system fully supports your body, minimizes partner disturbance, and ensures an uninterrupted sleep experience.

### Durable and Stylish Design

Crafted from high-quality materials, the Novi mattress retains its comfort for years with its durable structure and elegant design. Enriched with fine details, it offers a sleep experience that is both aesthetic and functional.

The Novi mattress combines comfort, elegance, and durability to deliver the quality sleep you deserve.

Color Code: **SB12** Headboard Size (cm) : **H:135** | **W:210** | **D:10** Leg Height (cm): 10