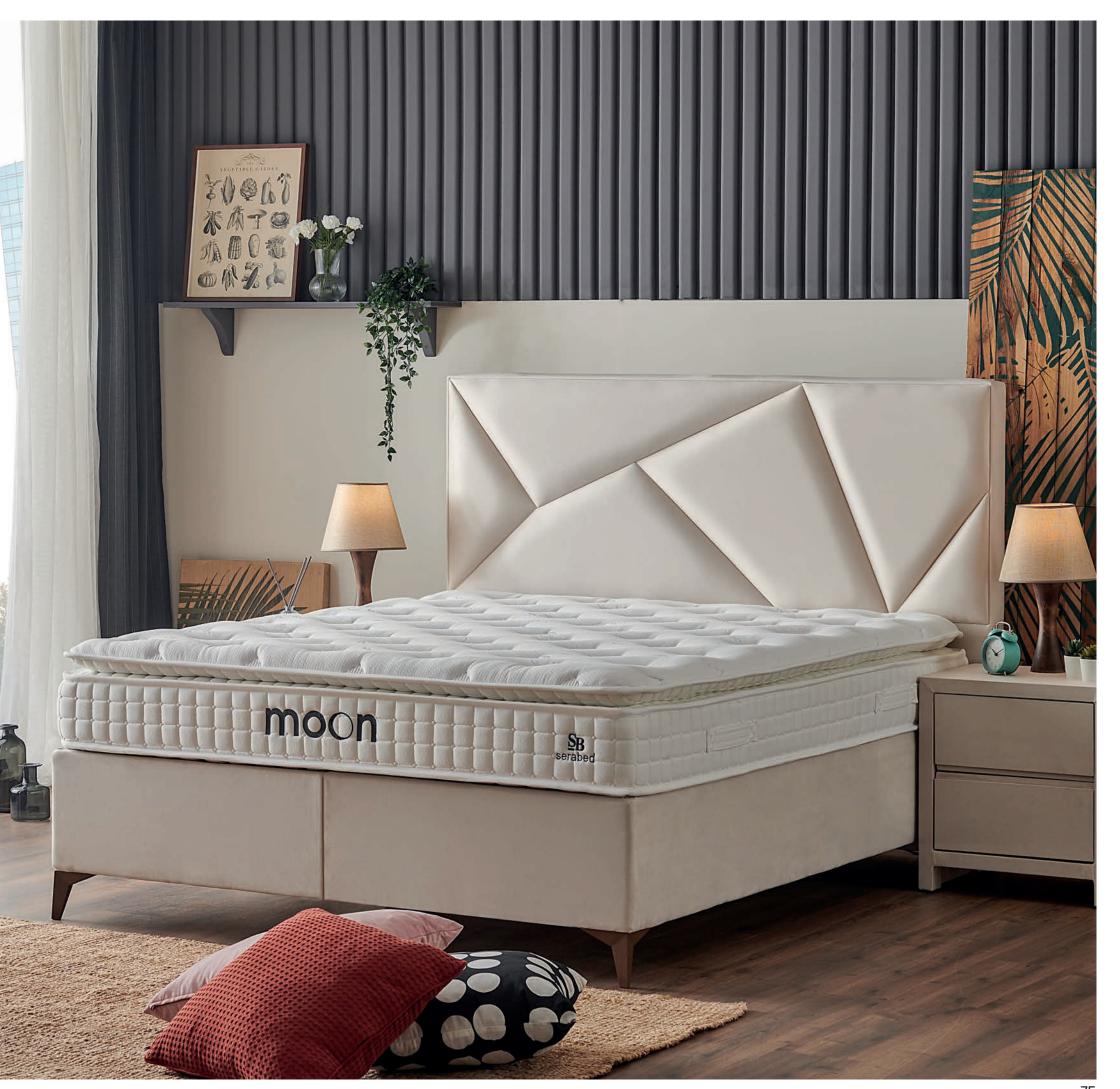

### Moon

You will feel above the clouds thanks to its soft texture and topper that provides extra comfort.

#### Extra Comfort

Moon mattress, which we created from special knitted fabric with soft touch, was supported by a soft topper for those looking for extra comfort.

It's not an exaggeration to say it's going to be one of the most comfortable mattress you've ever slept in. Your body weight will be met by the soft topper in the top layer, while the lower layer we produce from high-quality components will consistently provide the right base support for your body.

Moon mattress keeps the body in balance thanks to the special fiber used in its quilting. Thus, it brings you together with a highly comfortable sleep experience and allows you to wake up more rested.