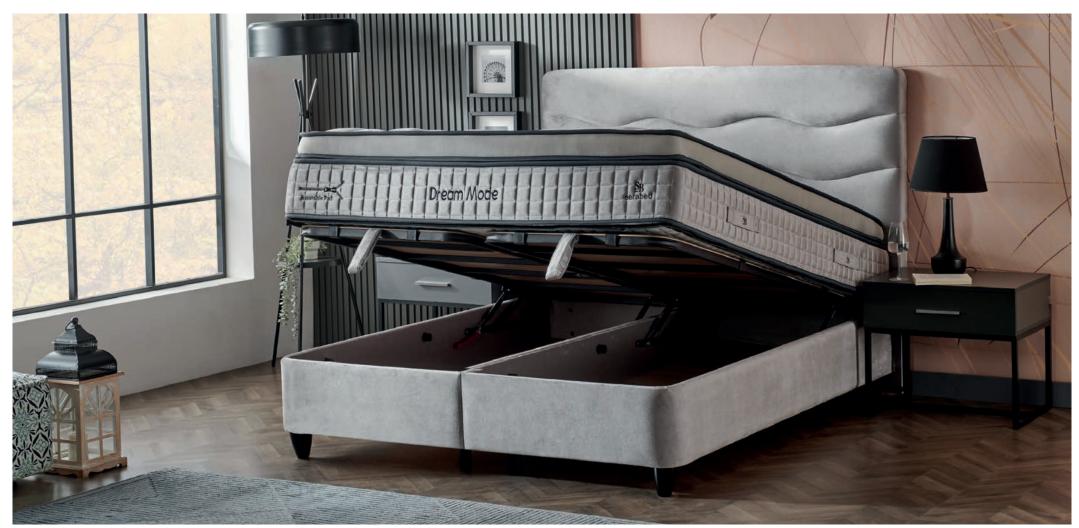

# **Dream Mode**

A brand new technology; ' Zippered Pad That Can Be Used In Both Directions'

Your Dream Mode mattress will continue to offer you the same comfort for a very long time thanks to its directional pad.

#### Brand New Technology; Zipper Pad

Thanks to its brand new technology, you can use the pad of your mattress on either the front or back surface and change it at any time. You will have a soft mattress when the zippered pad is used on top and a firm mattress when it is used on bottom.