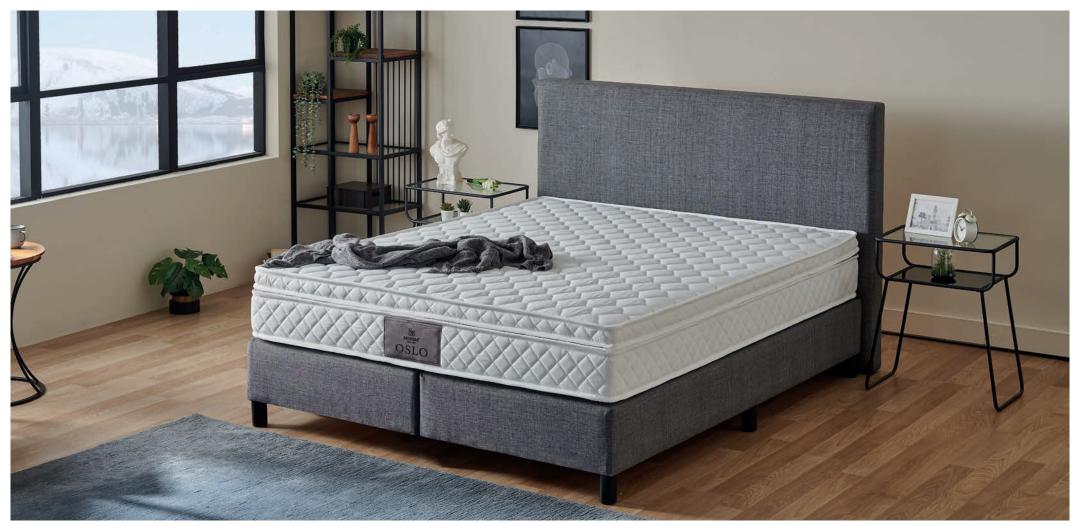

### Oslo

Comfort that comes with the extra high topper on it.

#### Jacquard Special Fabric and Extra High Topper

Oslo, which is produced using special jacquard fabric is designed for those who love firm mattress. With its extra high topper, you will make your mattress more comfortable.

The special fabric that we use on the outer surface will both affect you aesthetically and increase your sleep quality.

It also lasts much longer thanks to its usage feature with topper.

#### **Extra Strong Hercules Spring**