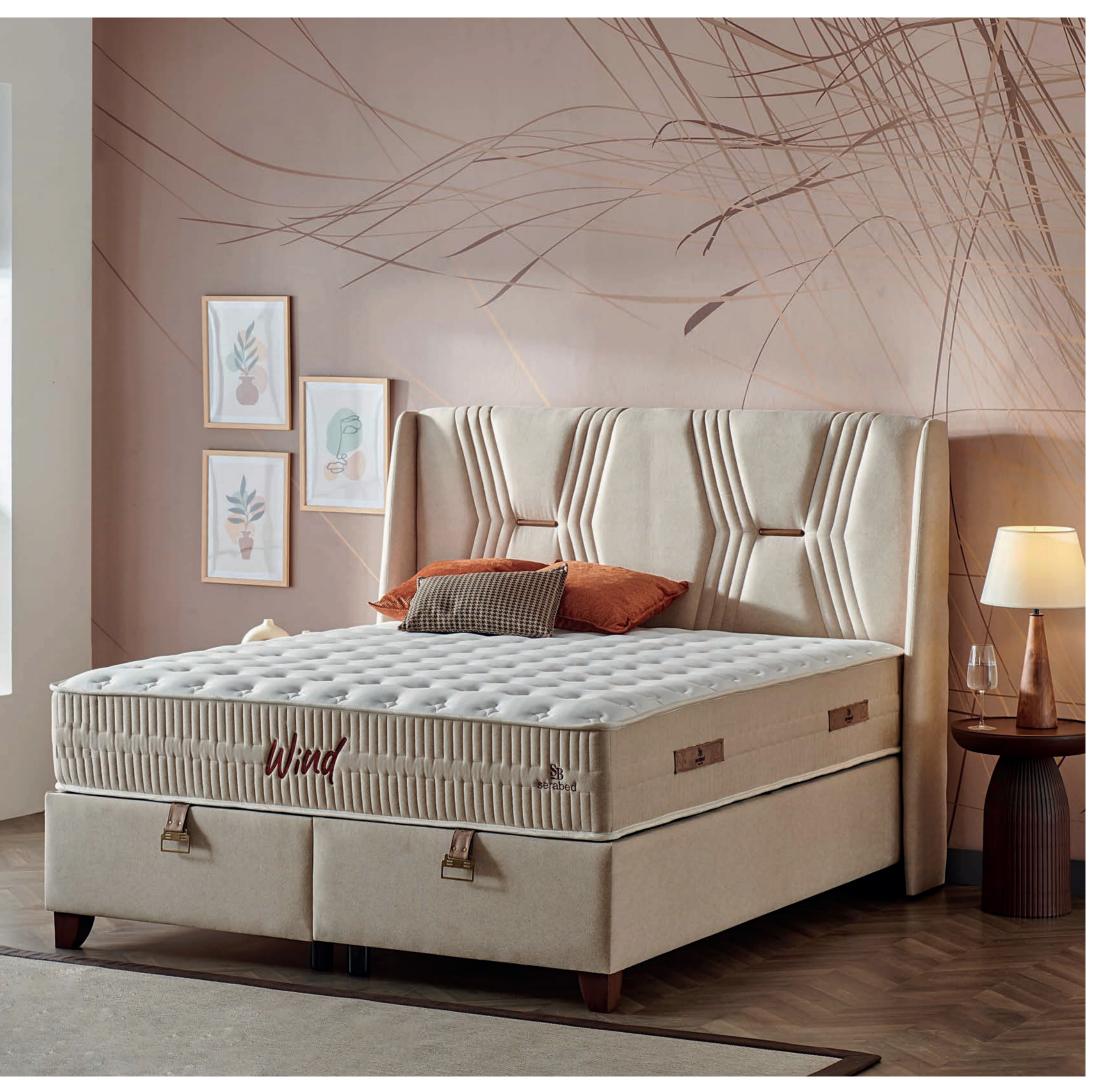

## Wind

Wind Mattress: Inviting You to an Unmatched Sleep Experience with Elegant Design and Superior Material Quality

### Freshness and Comfort Combined

With its special quilted fabric, the Wind mattress offers a breathable surface, keeping you comfortable throughout the night with its soft texture and supportive layers. Its natural fabric and carefully crafted details merge elegance with comfort.

### Extra Reinforced Hercules Spring System

The foundation of the Wind mattress is the Hercules spring system, providing long-lasting durability and maximum support. This unique spring system evenly distributes body weight, protecting your spinal health. Its robust structure creates a more dynamic sleep surface, ensuring the same comfort as the first day for years to come.

### Long-Lasting Durability

The Wind mattress offers consistent comfort for years, thanks to its high-quality materials and sturdy design. Its durable structure, combined with modern aesthetics, makes the Wind mattress both a practical and elegant solution.

Bringing comfort and elegance together, the Wind mattress takes your sleep quality to new heights.