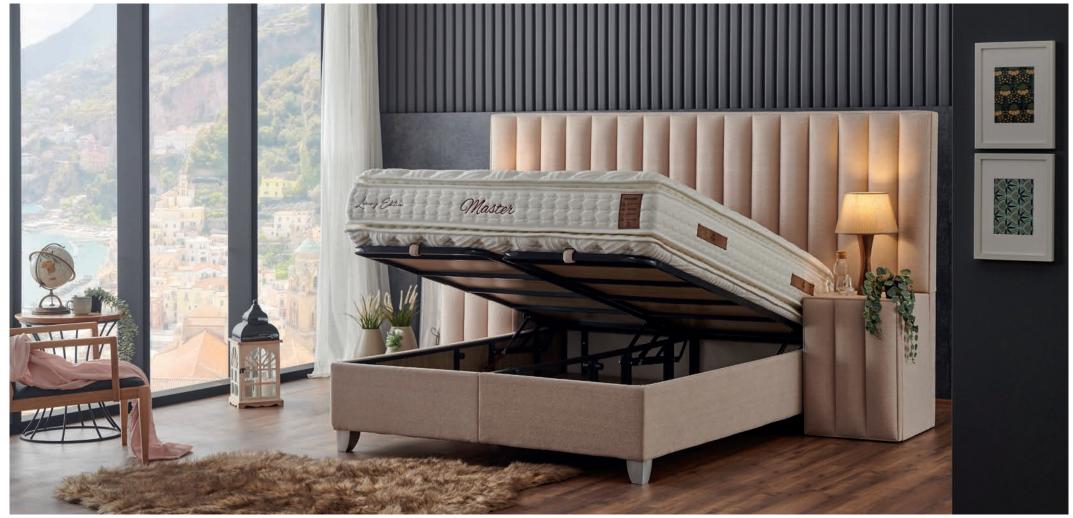

# Master

Extraordinary elegance. Perfect comfort.

### Feather Pads, Excellent Appearance

Thanks to the feather pads of the master mattress, the upper surface of your bed is soft and extremely flexible, so that it will respond perfectly to the movements of your body while sleep, therefore you will be able to experience highly comfortable sleep.

The special fabric we use on the outer surface, which is produced by supporting it with cotton, will both affect you aesthetically and increase your sleep quality.

The antiallergic fabric used on its surface which has a special structure helps the outer surface of the mattress to dry quickly by absorbing moisture and helps your body to breathe. The special fabric structure prevents odor and ensures the longevity of your mattress thanks to its double-sidedness.

### Unique Harmony of the Pocket Spring and Double-Sided Feather Pad

You will experience an extraordinary comfort with the pocket spring system which responds to human anatomy and sleep movements with perfect adaptation. In addition, the spouses will be least affected by each other's movements and will have a more uninterrupted sleep.

The increased balanced surface in the top layer will meet the weight of your body and meet your back and waist with comfort, while the base area of the case, which includes the pocket springs remaining in the center, and the high-quality components in the lower layers will offer the most appropriate support to your body.

Color Code: **SB21** Headboard Size (cm) : **H:127** | **W:170** | **D:10** Leg Height (cm): 14