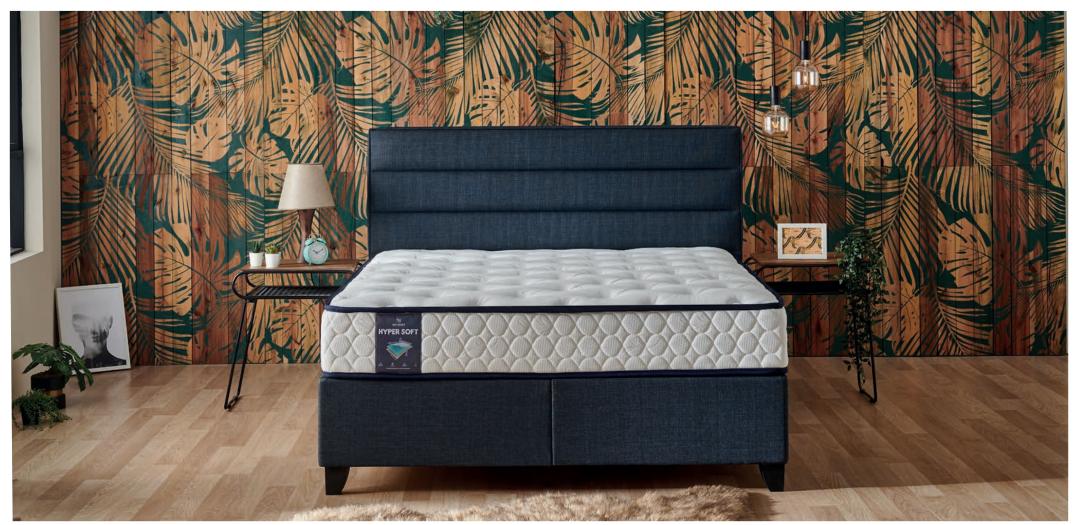

# **Hyper Soft**

Hyper Soft's one side is for soft, other side is for firm mattress lovers. You can use it by turning it to the bottom or top side upon your request.

#### **Both Soft and Firm**

For those who wants to sleep on the soft side, the hypersoft sponge we used in the inner layer of the mattress is softer and has high flexibility compared to other sponge systems. You can feel the softness and velvety texture thanks to the special sponge used in its quilting. Hyper Soft is designed as one of the most comfortable mattresses you will sleep in thanks to the special components used in its interior layers.

The in-mattress layers that we produce using highquality components also increases the durability of the mattress by providing the appropriate base support to your body.

For those who wants to sleep on the firm side of the bed, thanks to the hard material components that we use in the layers close to the bottom surface, we have created a mattress that those who prefer firm mattress will also love.