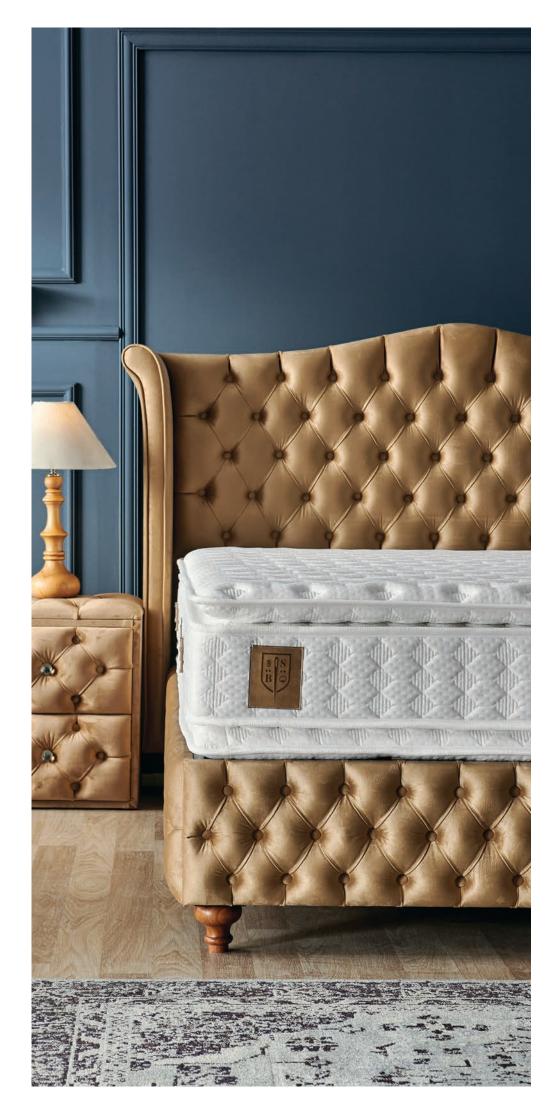

# Gold

This mattress with a feather pad sponge is one of the most comfortable mattresses you can sleep in. The Gold mattress, which will double your comfort, is specially made for those looking for a balanced mattress.

### **Double Sided Pad Mattress**

The Gold mattress, which we produced using special cotton knit fabric, was supported by 2 soft pads for those looking for extra comfort.

Under favor of the design which allows you to use double sides, the life of your mattress will be extended and the mattress will maintain it's form for a very long time.

### High Quality, Maximum Comfort

Your body weight will be met by the soft topper in the top layer, while the lower layer we produce from high-quality components will consistently provide the right base support for your body.

It keeps the body in balance thanks to the special fiber used in mattress quilting. Thus, brings you together with a highly comfortable sleep experience and allows you to wake up more rested.

### **Extra Strong Hercules Spring**

Thanks to the specially designed 72 mm. diameter spring technology; more springs than other mattresses spread throughout the base of the mattress, increasing comfort and stability. We rely so much on these specially produced springs that in addition to the 2-year mattress warranty, we also give 10 years guarantee for the springs.