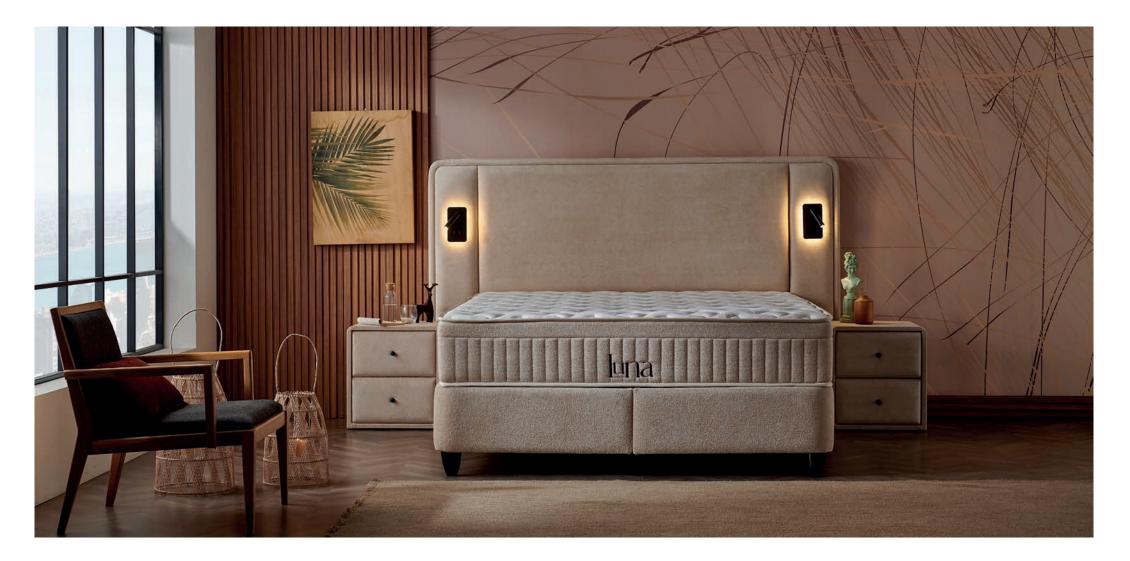

### Luna

Luna Mattress: Designed for an Unparalleled Sleep Experience with Comfort, Support, and Elegant Details

Perfect Softness and Support

The Luna mattress combines special foam and felt layers to provide the necessary support for your body, while its quilted surface and soft-textured fabric deliver extra comfort for a luxurious sleep.

Superior Sleep Comfort with Pocket Spring System The pocket spring system offers tailored support by adapting seamlessly to your body weight and movements. It also minimizes partner disturbance, ensuring an uninterrupted and restful night's sleep.

Elegant Design and Long-Lasting Durability With its refined details, natural-looking piping, and stylish embroidery, the Luna mattress adds an aesthetic touch to your bedroom. Its thoughtful design ensures it maintains the same comfort and appeal for years to come.

The Luna mattress is the perfect combination of design and comfort, enhancing your sleep quality night after night.