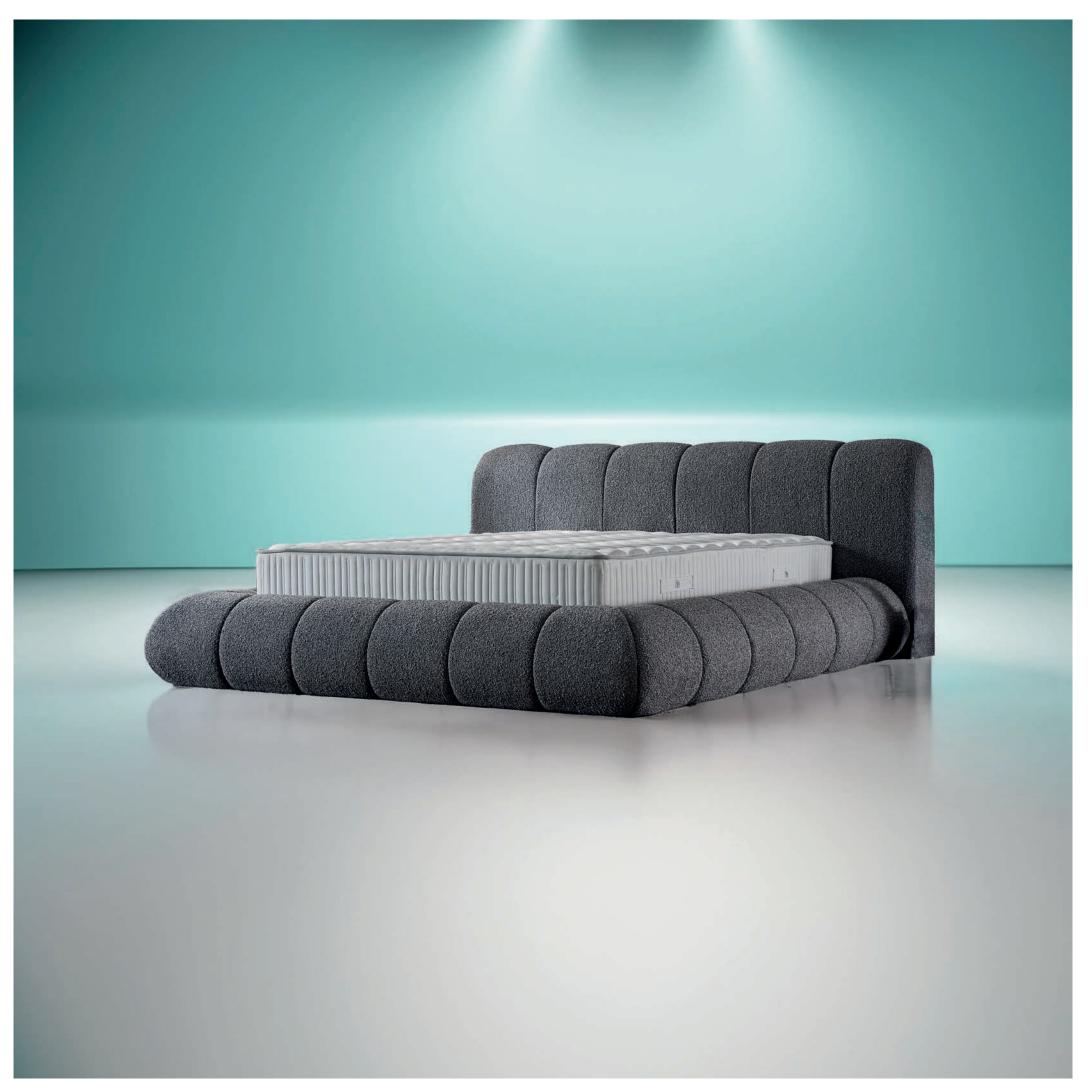

### Bedstead

Bedstead: **Cosy** Headboard: **Cosy** Headboard Size (cm) : H:140 | W:185 | D:21

# Cosy