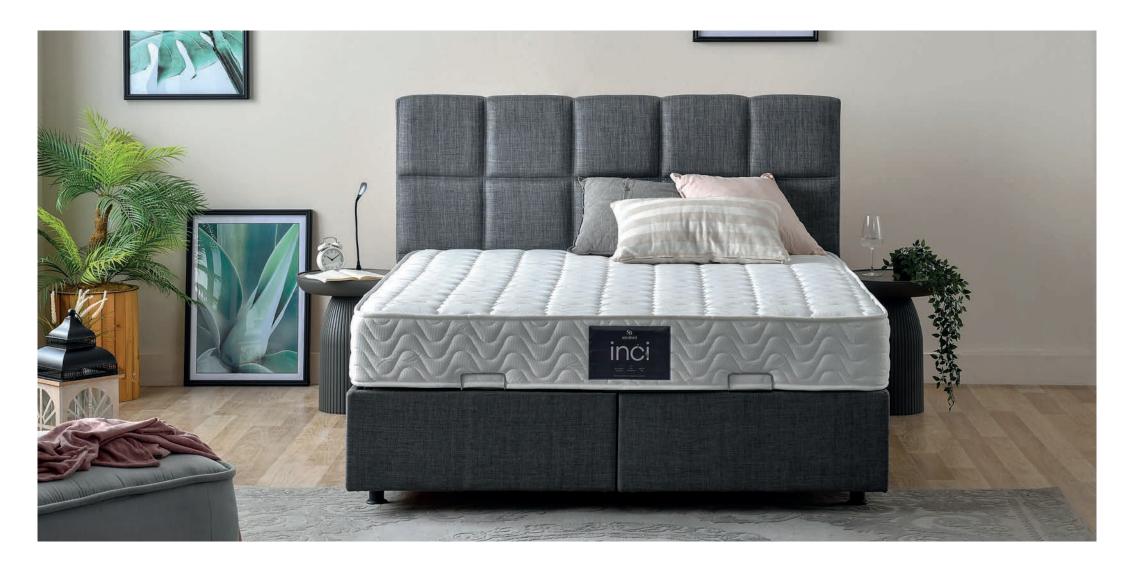

## İnci

Designed for firm mattress lovers.

# Thanks to its side support sponges and specially produced springs, it is one of the most valuable and robust products of the Serabed collection.

Inci mattress was produced as one of the most robust beds you will sleep thanks to the materials we use in the inner layers.

The special fabric, that we used on the outside will both affect you aesthetically and increase your sleep quality.

Thanks to its double-sided usage feature, it also lasts much longer.

Thanks to the hercules springs and other in-bed materials that we produce and make sure of its robustness, will provide a suitable support for your whole body and maintain its form for a long time.

#### **Extra Strong Hercules Spring**

Color Code: **SB54** Headboard Size (cm) : **H:115** | **W:170** | **D:12** Leg Height (cm): 10