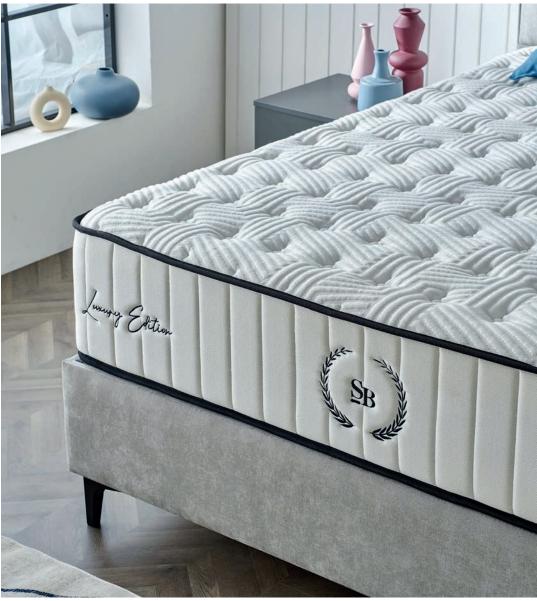

### Proud

You will miss lying on this mattress all day, which we have revealed its soft texture with a special touched high-weight knitted cotton fabric, viscose and feather foam.

#### Breathable Mattress Thanks To Its Special Fabric,Extra Comfort Coming From Feather and Viscose Foam

We have produced Proud, one of the most valuable members of the Luxury Edition series, by using special fabric with very high moisture absorption properties. The highest quality materials used in the Proud mattress increases the comfort offered by the inner layers and allow the mattress to maintain its shape for many years. Thanks to the Proud mattress, you will experience the use of a cool bed that traps moisture inside. The outer surface of this mattress is covered with a very special and enriched natural cotton knitted fabric. For long-lasting comfort and durability, the highest quality foam and pocket springs are used in all layers.

We also gave it a magnificent softness with the feather foam. The viscose foam took comfort and durability a few steps further. The special cotton fabric on the surface helps the outer surface of the mattress to absorb moisture, drying it quickly and allowing your body to breathe. This non-perspiring fabric structure prevents the odor that may occur in the mattress, which makes Proud a longer lasting bed.