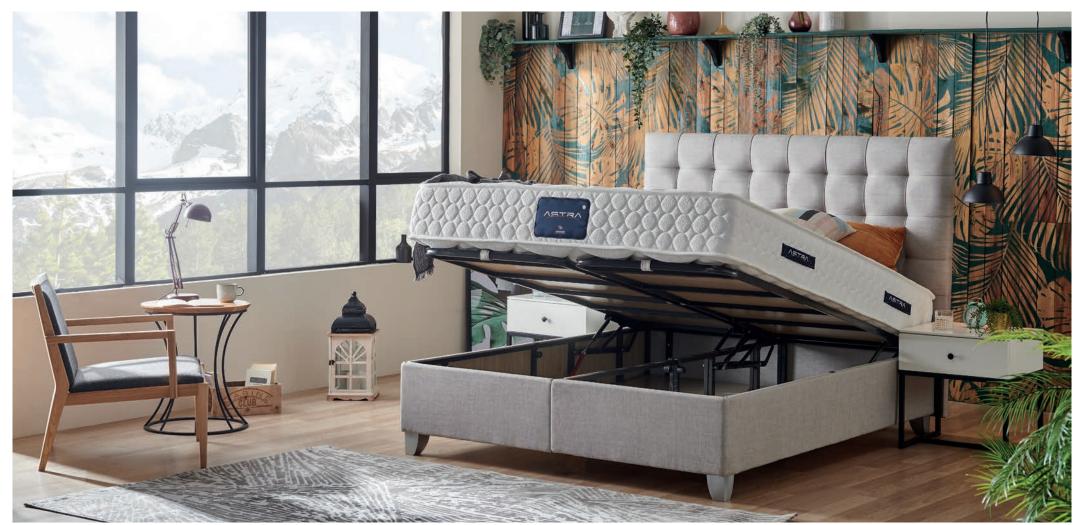

# Astra

It provides you a sleep where you will reach the stars.

### Serabed Collection's Mastery Work

Using all the highest quality bedding materials in all layers and more than 50 years of production memory, we have created a flawless mattress. The special knitted fabric used on the surface has an extraordinary aesthetic appearance with its different quilting.

### **Interior Materials With Highest Quality**

The hyper sponge which never loses its shape and softness and the feather sponge offering unique comfort combines with breathable knitted cotton fabric, and promises a unique, personalized sleep experience. The antiallergic fabric used on the surface of Astra helps the outer surface of the mattress to dry quickly by absorbing moisture and your body to breathe with its special structure. The non-sweat fabric structure also prevents the smell and thus ensures the longevity of your mattress.

### **Balanced Support Surface**

Specially reinforced layers for each pressure zone that all points of your body applies to the mattress will provide you uninterrupted and quality sleep. The increased balanced surface in the top layer will meet the weight of your body, bringing your back and waist together with comfort, while the base area consisting of high-quality components in the lower layers will provide the most suitable support for your waist, back, hips and vertebra.

### **Extra Strong Hercules Spring**

Thanks to the specially designed 72 mm. diameter spring technology; more springs than other mattresses spread throughout the base of the mattress, increasing comfort and stability. We rely so much on these specially produced springs that in addition to the 2-year mattress warranty, we also give 10 years guarantee for the springs.