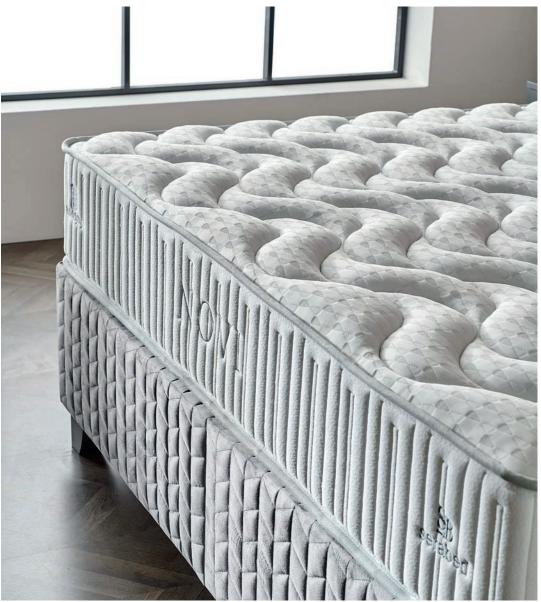

## Novi

Novi Mattress: Designed to Elevate Your Sleep Experience with Elegance and Comfort

### Breathable Surface, Maximum Comfort

The Novi mattress offers a soft touch with its special quilted fabric, while its breathable structure ensures a fresh sleep environment. With soft felt and supportive foam layers, it perfectly adapts to every contour of your body for ultimate comfort.

### Pocket Spring Technology

Equipped with a pocket spring system, the Novi mattress provides extra comfort by adapting to your movements during sleep. This system fully supports your body, minimizes partner disturbance, and ensures an uninterrupted sleep experience.

### Durable and Stylish Design

Crafted from high-quality materials, the Novi mattress retains its comfort for years with its durable structure and elegant design. Enriched with fine details, it offers a sleep experience that is both aesthetic and functional.

The Novi mattress combines comfort, elegance, and durability to deliver the quality sleep you deserve.

Color Code: **SB12** Headboard Size (cm) : **H:135** | **W:210** | **D:10** Leg Height (cm): 10