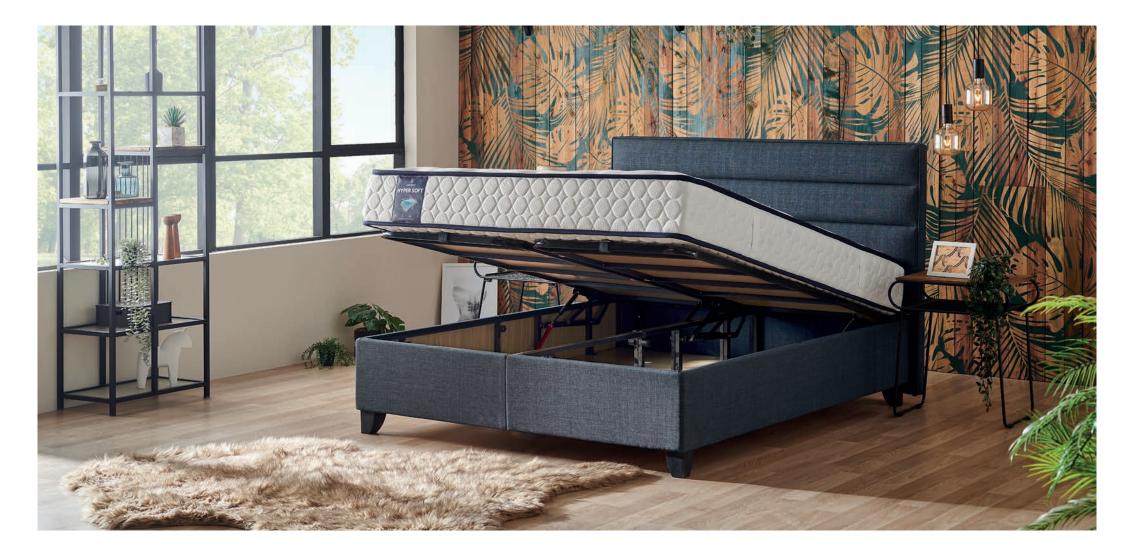

# **Hyper Soft**

Hyper Soft's one side is for soft, other side is for firm mattress lovers. You can use it by turning it to the bottom or top side upon your request.

#### **Both Soft and Firm**

For those who wants to sleep on the soft side, the hypersoft sponge we used in the inner layer of the mattress is softer and has high flexibility compared to other sponge systems. You can feel the softness and velvety texture thanks to the special sponge used in its quilting. Hyper Soft is designed as one of the most comfortable mattresses you will sleep in thanks to the special components used in its interior layers.

The in-mattress layers that we produce using highquality components also increases the durability of the mattress by providing the appropriate base support to your body.

For those who wants to sleep on the firm side of the bed, thanks to the hard material components that we use in the layers close to the bottom surface, we have created a mattress that those who prefer firm mattress will also love.