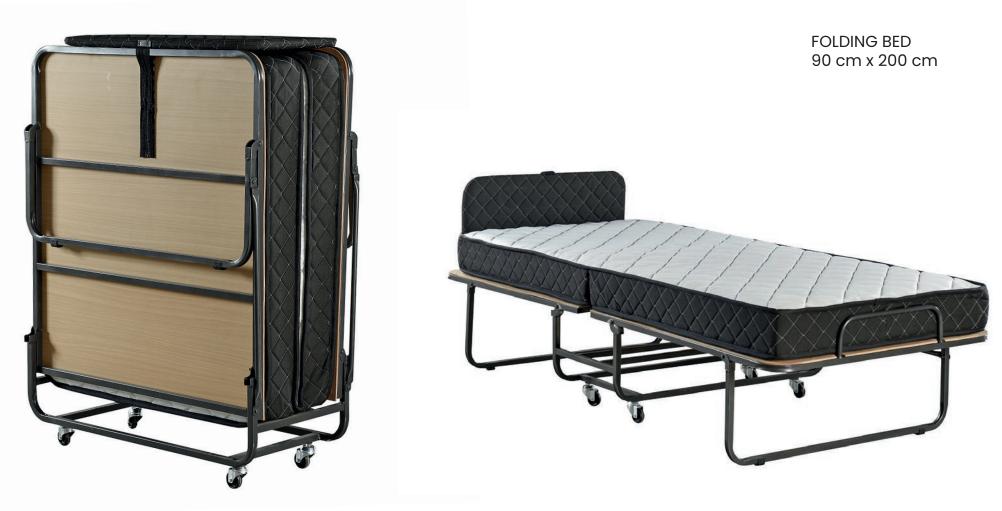

## Collection Learn in detail.

serabed.com

Somkar Furniture Company, which was founded in 1967 in Izmir, has grown its production and management capacity day by day and as of the 54th year, with the participation of the family members of the 3rd generation to management, has become a production and sales organization that has reached national size in the production sector of sleeping products such as mattress, bed base and headboard in the modern production site in Izmir, Torbalı.

Our company, whose products are in high demand both in Turkey and abroad, has become a modern production facility of 6,000 square meters, employing an average of 120 people who have continuously improved thanks to their investments over the years.

Our company, which can produce an average of 150 mattresses and 150 bed baseheadboards per day on the current production track, produces approximately 45.000 mattresses and 45.000 bed base-headboards of various sizes and quality per year.