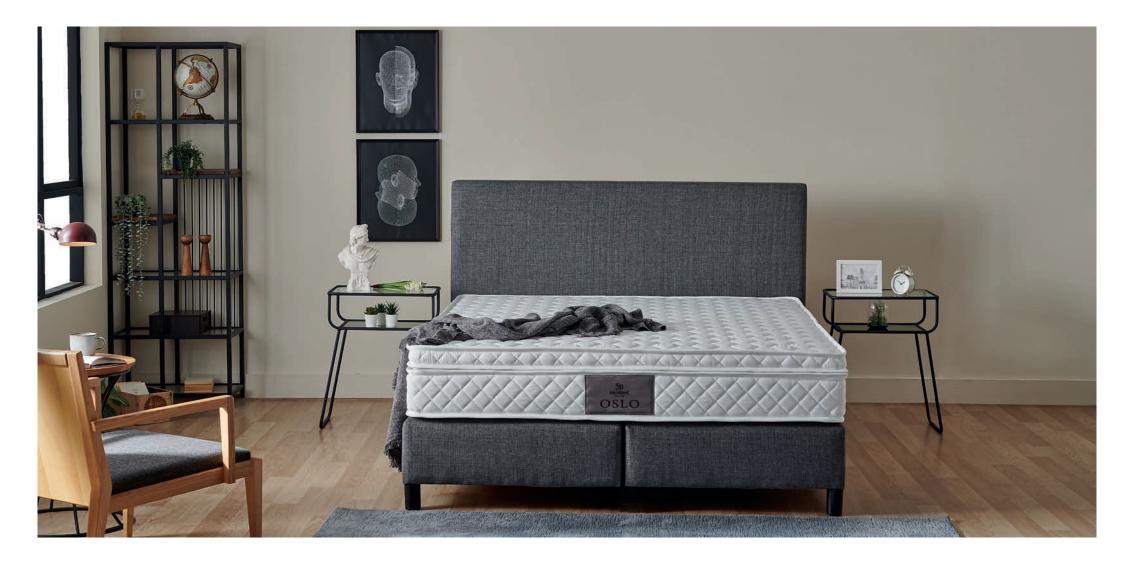

### Oslo

Comfort that comes with the extra high topper on it.

#### Jacquard Special Fabric and Extra High Topper

Oslo, which is produced using special jacquard fabric is designed for those who love firm mattress. With its extra high topper, you will make your mattress more comfortable.

The special fabric that we use on the outer surface will both affect you aesthetically and increase your sleep quality.

It also lasts much longer thanks to its usage feature with topper.

#### **Extra Strong Hercules Spring**