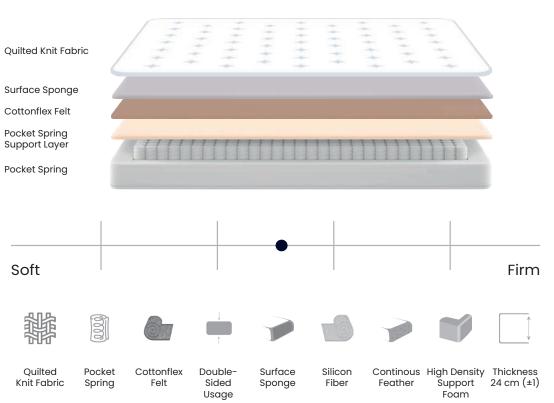

## **Comfort Plus**

Designed for medium firm mattress lovers.

#### Freedom of Double-Sided Usage

It is one of the most valuable and durable products of the Serabed collection thanks to its reinforced side support foams and specially produced support layered pocket springs.

Comfort Plus mattress is made to be one of the sturdiest mattresses you will ever sleep in thanks to the materials we use in its inner layers.

The special fabric used on the outer surface, specially produced by supporting it with cotton, will both affect you aesthetically and increase your sleep quality. Thanks to its double-sided usage, it is much more long-lasting.

Thanks to the comfort and durability of the pocket springs, as well as other in-bed materials, they will provide a suitable support for your whole body and maintain its form for a long time.