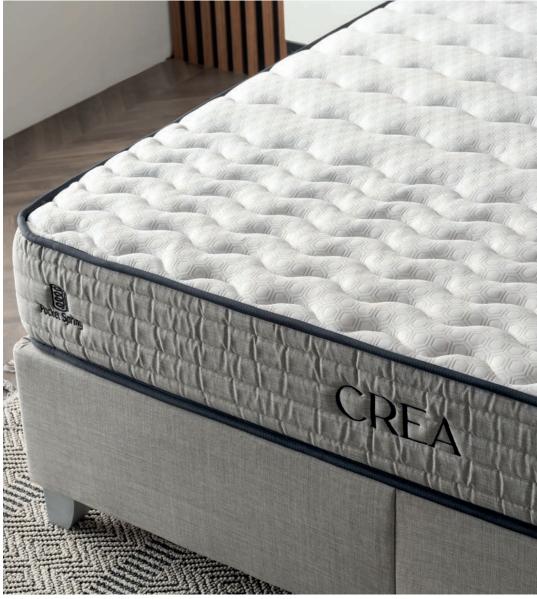

### Crea

One of the most exclusive mattress in the Serabed series with its special quilted cotton fabric. Moreover, get ready for an extraordinary comfort durability.

### Pocket Spring Comfort and Hard Sponges Combined

Crea mattress, which is produced with the usage of special cotton fabric providing moisture transfer, is designed for firm mattress lovers.

Thanks to the hard sponges we used in the layers inside the mattress, it was produced as one of the strongest mattresses you will ever sleep on.