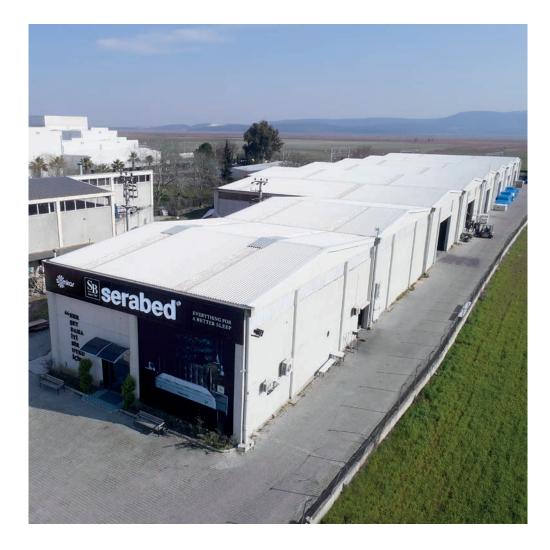

## Collection Learn in detail.

serabed.com

Somkar Furniture Company, which was founded in 1967 in Izmir, has grown its production and management capacity day by day and as of the 54th year, with the participation of the family members of the 3rd generation to management, has become a production and sales organization that has reached national size in the production sector of sleeping products such as mattress, bed base and headboard in the modern production site in Izmir, Torbalı.

Our company, whose products are in high demand both in Turkey and abroad, has become a modern production facility of 6,000 square meters, employing an average of 120 people who have continuously improved thanks to their investments over the years.