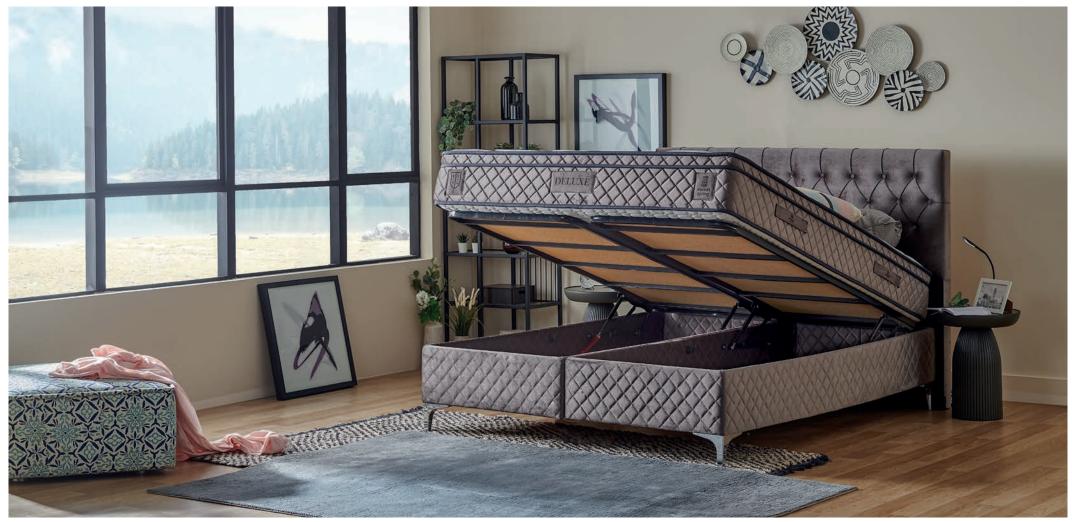

### Deluxe

The most simple and comfortable version of the pocket spring comfort. Really Comfortable.

#### Do not expect more, really comfortable.

Pocket springs that work independently will offer you one of the best quality mattress experiences. You will meet uninterrupted comfort thanks to the pocket spring system that responds to human anatomy and sleep movements with perfect harmony.

Thanks to the Cottonflex, soft felt used in the deluxe bed, your mattress has become more comfortable.

#### **Cotton Fabric With Moisture Transfer Feature**

The special fabric we use on the surface, which is supported by cotton, will both affect you aesthetically and increase your sleep quality.

With the perfect harmony of the special cotton fabric, your mattress absorbs moisture and you get the ideal sleeping temperature.

Much longer lasting thanks to the Deluxe, good quality and highly durable support foams.

Color Code: **SB93** Headboard Size (cm) : **H:138** | **W:178** | **D:220** Leg Height (cm): 10