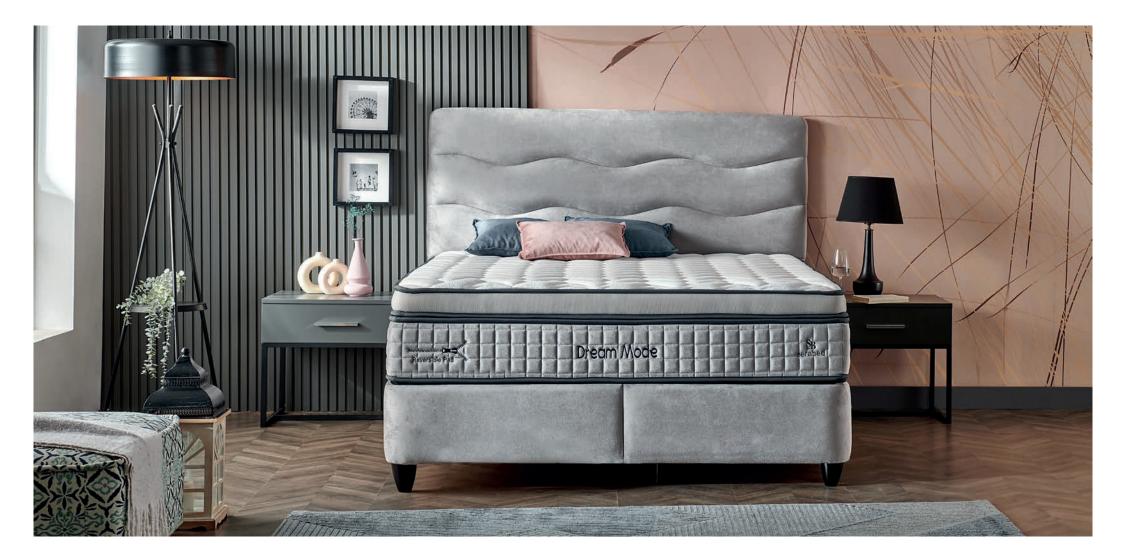

# **Dream Mode**

A brand new technology; ' Zippered Pad That Can Be Used In Both Directions'

Your Dream Mode mattress will continue to offer you the same comfort for a very long time thanks to its directional pad.

#### Brand New Technology; Zipper Pad

Thanks to its brand new technology, you can use the pad of your mattress on either the front or back surface and change it at any time. You will have a soft mattress when the zippered pad is used on top and a firm mattress when it is used on bottom.

The special fabric used on its outer surface offers a perfectly balanced heat dissipation performance. When you are asleep, your mattress achieves to an ideal temperature level, reducing the humidity and allowing you to have an uninterrupted sleep. WW

Dream Mode mattress which we created using a special skin-friendly and high-strength fabric, is supported by a soft pad for those looking for extra comfort and durability. It will be one of the most sturdy and comfortable beds you have ever slept in.