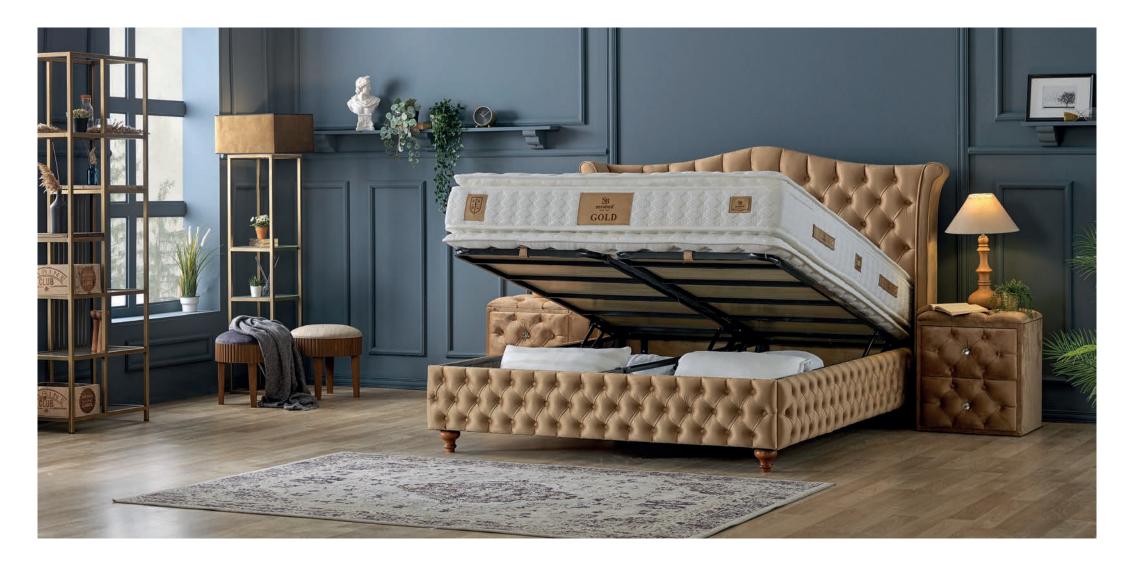

# Gold

This mattress with a feather pad sponge is one of the most comfortable mattresses you can sleep in. The Gold mattress, which will double your comfort, is specially made for those looking for a balanced mattress.

### **Double Sided Pad Mattress**

The Gold mattress, which we produced using special cotton knit fabric, was supported by 2 soft pads for those looking for extra comfort.

Under favor of the design which allows you to use double sides, the life of your mattress will be extended and the mattress will maintain it's form for a very long time.

### High Quality, Maximum Comfort

Your body weight will be met by the soft topper in the top layer, while the lower layer we produce from high-quality components will consistently provide the right base support for your body.

It keeps the body in balance thanks to the special fiber used in mattress quilting. Thus, brings you together with a highly comfortable sleep experience and allows you to wake up more rested.

### **Extra Strong Hercules Spring**

Thanks to the specially designed 72 mm. diameter spring technology; more springs than other mattresses spread throughout the base of the mattress, increasing comfort and stability. We rely so much on these specially produced springs that in addition to the 2-year mattress warranty, we also give 10 years guarantee for the springs.