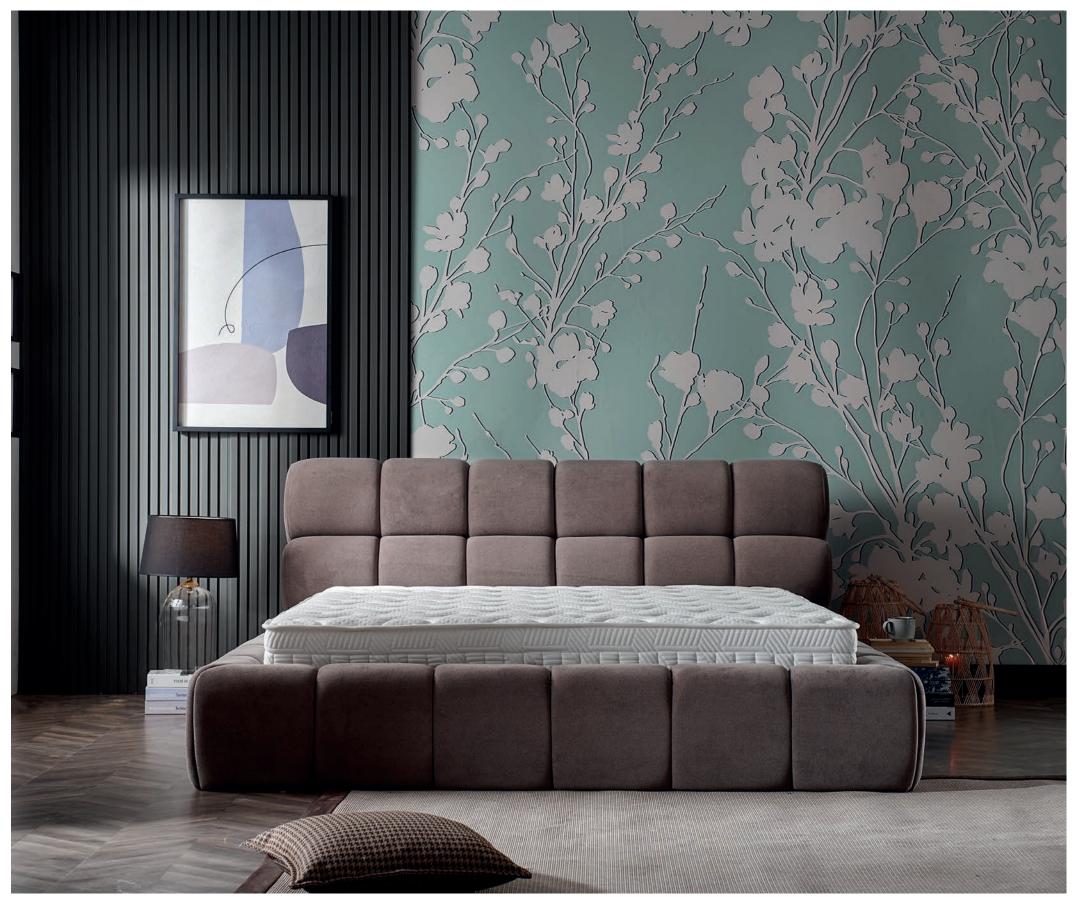

### Bedstead

Bedstead: **Cosy** Headboard: **Cosy** Headboard Size (cm) : H:140 | W:185 | D:21

# Cosy