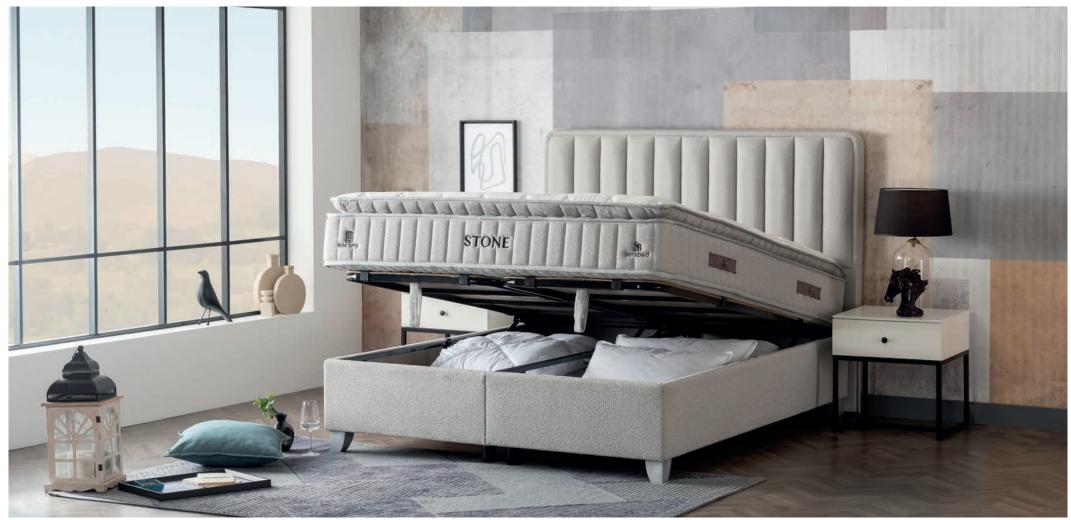

### Stone

One of the most exclusive designs of Serabed. Designed for you with the highest quality materials and hardest foams .

### Unique Durability Comes with Specially Designed Hard Pad

We produced the Stone mattress for those who love pocket spring and hard mattresses.

To create the highest durability, we used a combination of hard and durable sponge and high weight knitted cotton fabric on the upper surface. Just below this pad, we used a pocket spring and top-quality foams to create an optimally balanced base support.

Thanks to the special structure of the fabric used in the Stone mattress, a mattress suitable for use in all seasons has emerged.

The hardest sponges we use in the pad of the mattress will optimally support your body weight and support your back and body in the most appropriate way according to your sleeping position.

In addition, the highest quality materials used in the Stone mattress increase the comfort offered by the inner layers and ensure that the mattress maintains its shape for years.