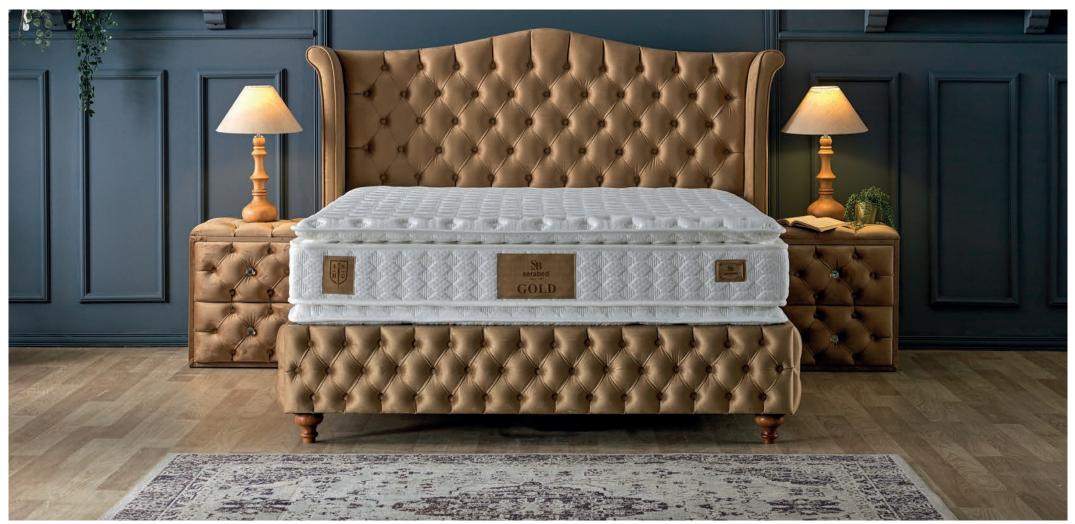

# Gold

This mattress with a feather pad sponge is one of the most comfortable mattresses you can sleep in. The Gold mattress, which will double your comfort, is specially made for those looking for a balanced mattress.

### **Double Sided Pad Mattress**

The Gold mattress, which we produced using special cotton knit fabric, was supported by 2 soft pads for those looking for extra comfort.

Under favor of the design which allows you to use double sides, the life of your mattress will be extended and the mattress will maintain it's form for a very long time.

### High Quality, Maximum Comfort

Your body weight will be met by the soft topper in the top layer, while the lower layer we produce from high-quality components will consistently provide the right base support for your body.

It keeps the body in balance thanks to the special fiber used in mattress quilting. Thus, brings you together with a highly comfortable sleep experience and allows you to wake up more rested.

### **Extra Strong Hercules Spring**

Thanks to the specially designed 72 mm. diameter spring technology; more springs than other mattresses spread throughout the base of the mattress, increasing comfort and stability. We rely so much on these specially produced springs that in addition to the 2-year mattress warranty, we also give 10 years guarantee for the springs.