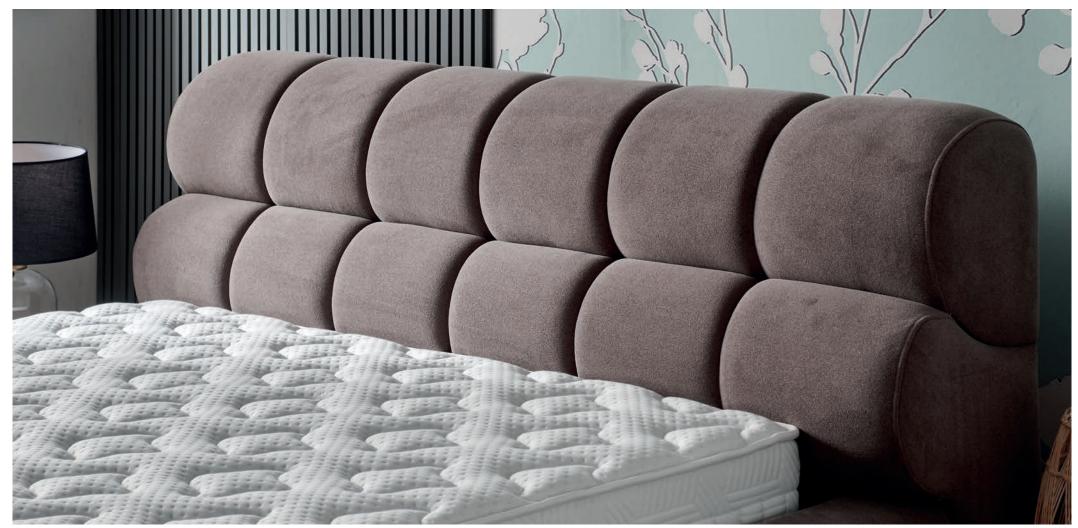

### Bedstead

Bedstead: **Cosy** Headboard: **Cosy** Headboard Size (cm) : H:140 | W:185 | D:21

# Cosy