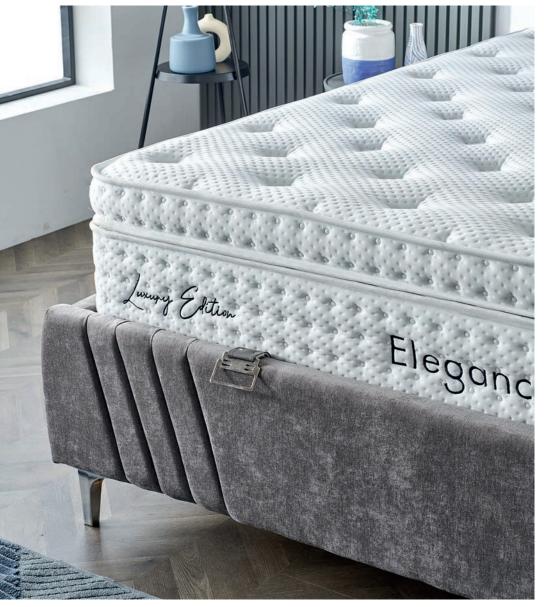

## Elegance

Two separate spring systems. Exceptional comfort. Excellent appearance.

#### **Extra Comfort with Micro Pocket Spring**

Hand-sewn and carefully crafted Elegance. With micro pocket spring system and feathers..

For perfect sleep; your body is weighed by a layer of soft and strong micro-pocket spring-loaded pads on the top surface of the Elegance. This layer combines your back and waist with comfort, while the floor area consisting of high-quality components in the lower layers supports your body in an ideal way.

We used the micro pocket spring technology in the rich pad situated on the top surface of the Elegance in order to create the highest comfort. With micro-pocket springs, we have taken comfort and softness to the next level and created an unattainable comfort. Just below, we have created an optimally balanced base support using the finest quality foams along with a support layer of feathers and larger pocket springs. Thanks to the soft pad situated on the top surface which will wrap your whole body, those who are looking for extra comfort will meet a magnificent comfort.