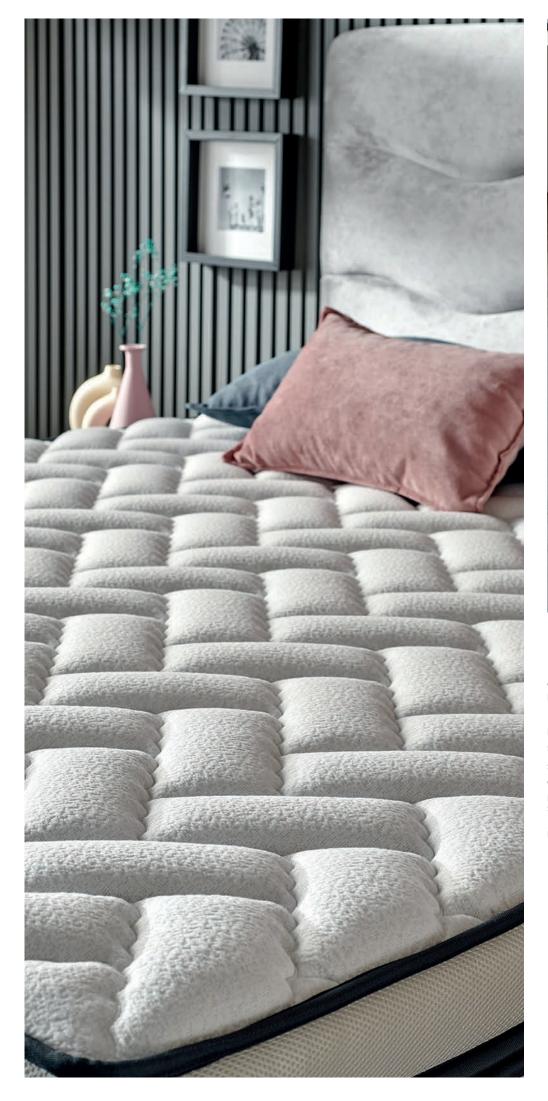

# **Dream Mode**

A brand new technology; ' Zippered Pad That Can Be Used In Both Directions'

Your Dream Mode mattress will continue to offer you the same comfort for a very long time thanks to its directional pad.

#### Brand New Technology; Zipper Pad

Thanks to its brand new technology, you can use the pad of your mattress on either the front or back surface and change it at any time. You will have a soft mattress when the zippered pad is used on top and a firm mattress when it is used on bottom.