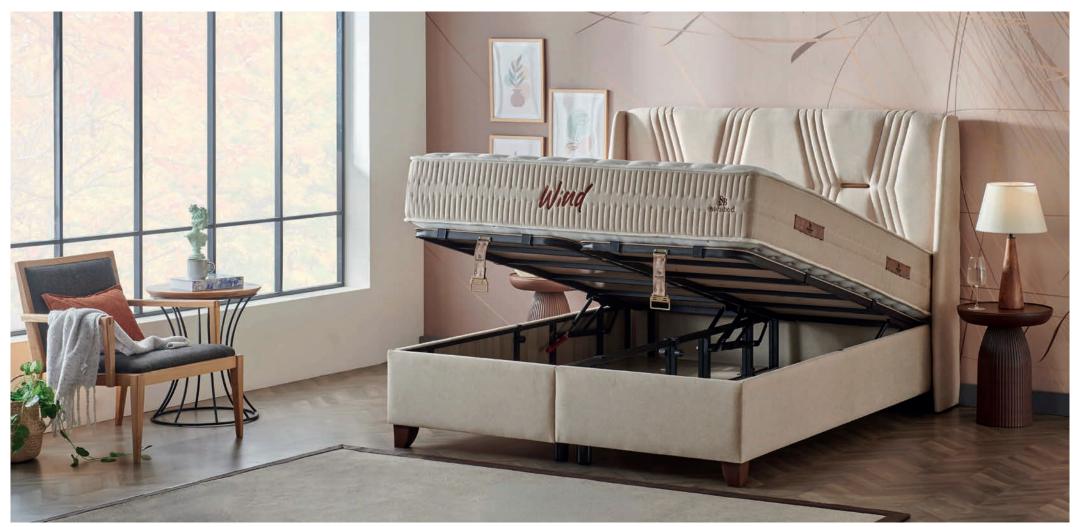

## Wind

Wind Mattress: Inviting You to an Unmatched Sleep Experience with Elegant Design and Superior Material Quality

### Freshness and Comfort Combined

With its special quilted fabric, the Wind mattress offers a breathable surface, keeping you comfortable throughout the night with its soft texture and supportive layers. Its natural fabric and carefully crafted details merge elegance with comfort.

### Extra Reinforced Hercules Spring System

The foundation of the Wind mattress is the Hercules spring system, providing long-lasting durability and maximum support. This unique spring system evenly distributes body weight, protecting your spinal health. Its robust structure creates a more dynamic sleep surface, ensuring the same comfort as the first day for years to come.

### Long-Lasting Durability

The Wind mattress offers consistent comfort for years, thanks to its high-quality materials and sturdy design. Its durable structure, combined with modern aesthetics, makes the Wind mattress both a practical and elegant solution.

Bringing comfort and elegance together, the Wind mattress takes your sleep quality to new heights.