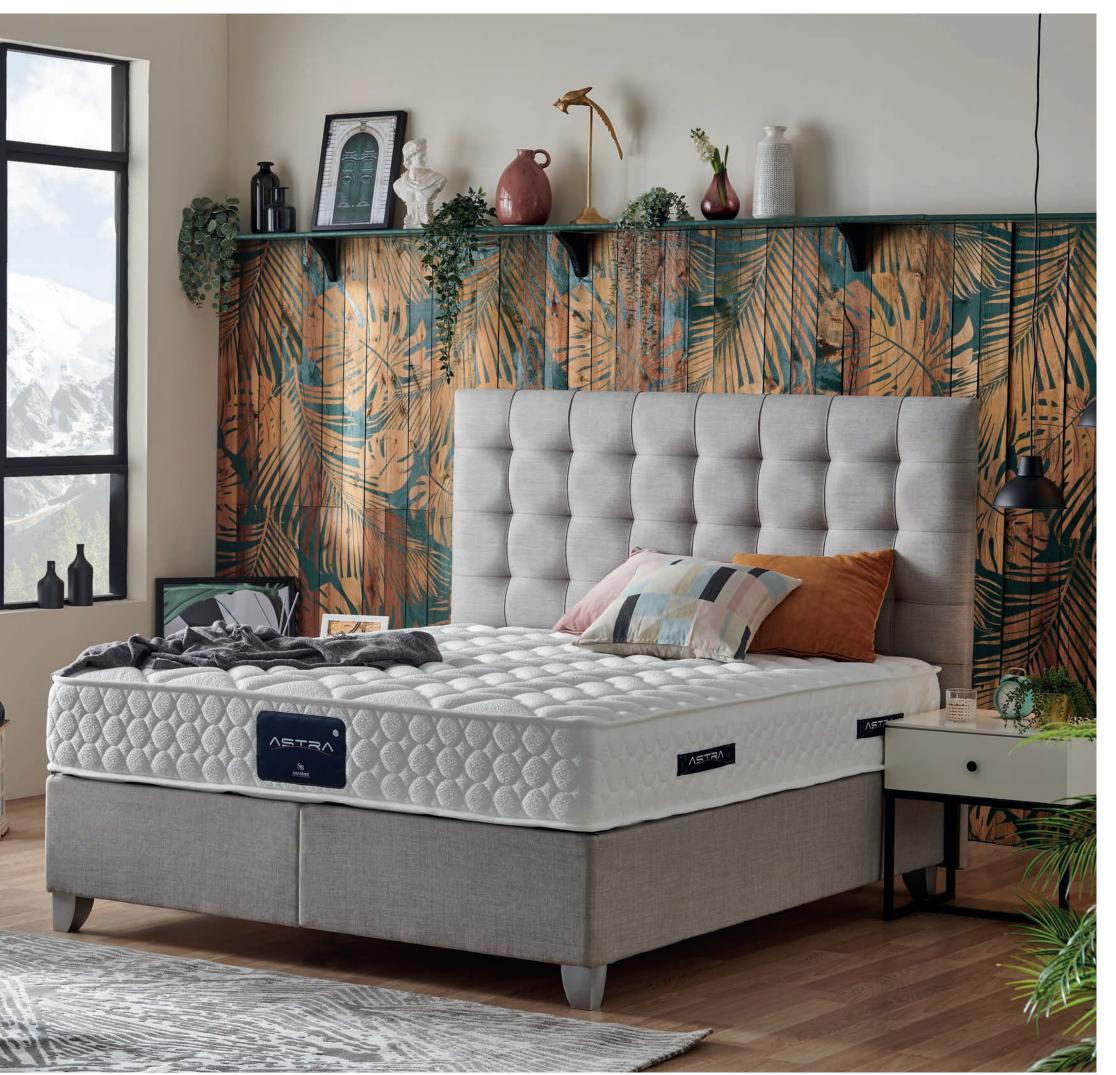

# Astra

It provides you a sleep where you will reach the stars.

### Serabed Collection's Mastery Work

Using all the highest quality bedding materials in all layers and more than 50 years of production memory, we have created a flawless mattress. The special knitted fabric used on the surface has an extraordinary aesthetic appearance with its different quilting.

### **Interior Materials With Highest Quality**

The hyper sponge which never loses its shape and softness and the feather sponge offering unique comfort combines with breathable knitted cotton fabric, and promises a unique, personalized sleep experience. The antiallergic fabric used on the surface of Astra helps the outer surface of the mattress to dry quickly by absorbing moisture and your body to breathe with its special structure. The non-sweat fabric structure also prevents the smell and thus ensures the longevity of your mattress.

### **Balanced Support Surface**

Specially reinforced layers for each pressure zone that all points of your body applies to the mattress will provide you uninterrupted and quality sleep. The increased balanced surface in the top layer will meet the weight of your body, bringing your back and waist together with comfort, while the base area consisting of high-quality components in the lower layers will provide the most suitable support for your waist, back, hips and vertebra.

### **Extra Strong Hercules Spring**

Thanks to the specially designed 72 mm. diameter spring technology; more springs than other mattresses spread throughout the base of the mattress, increasing comfort and stability. We rely so much on these specially produced springs that in addition to the 2-year mattress warranty, we also give 10 years guarantee for the springs.