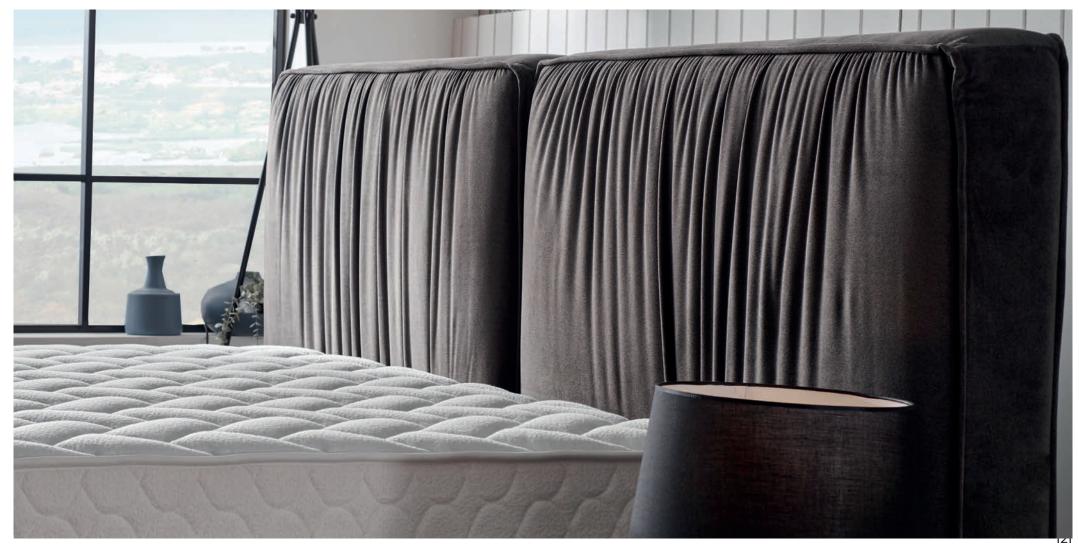

### Bedstead

Bedstead: **Cosy** Headboard: **Cosy** Headboard Size (cm) : H:140 | W:185 | D:21

# Cosy