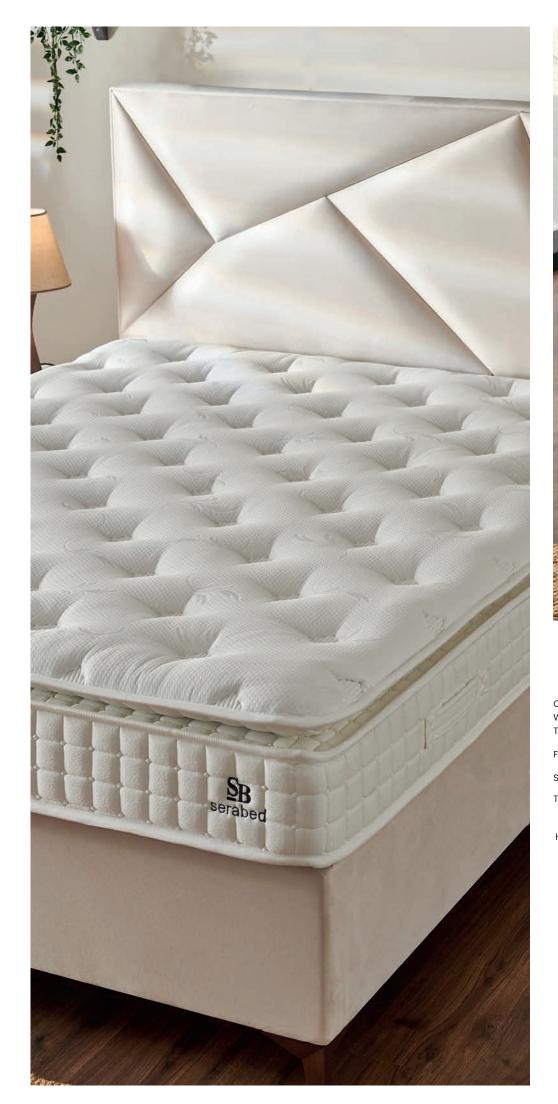

### Moon

You will feel above the clouds thanks to its soft texture and topper that provides extra comfort.

#### Extra Comfort

Moon mattress, which we created from special knitted fabric with soft touch, was supported by a soft topper for those looking for extra comfort.

It's not an exaggeration to say it's going to be one of the most comfortable mattress you've ever slept in. Your body weight will be met by the soft topper in the top layer, while the lower layer we produce from high-quality components will consistently provide the right base support for your body.

Moon mattress keeps the body in balance thanks to the special fiber used in its quilting. Thus, it brings you together with a highly comfortable sleep experience and allows you to wake up more rested.