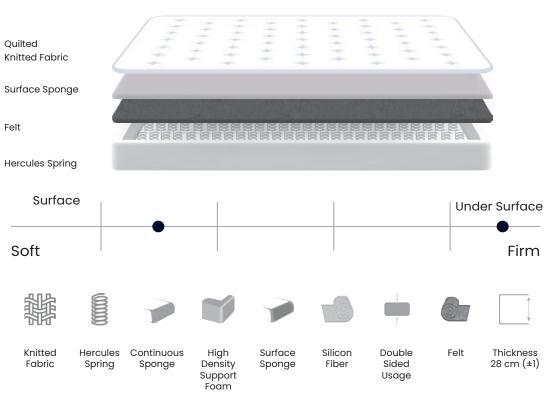

n the inner layer of the mattress is softer and has high flexibility compared to other sponge systems. You can feel the softness and velvety texture thanks to the special sponge used in its quilting. Hyper Soft is designed as one of the most comfortable mattresses you will sleep in thanks to the special components used in its interior layers.

The in-mattress layers that we produce using highquality components also increases the durability of the mattress by providing the appropriate base support to your body.

For those who wants to sleep on the firm side of the bed, thanks to the hard material components that we use in the layers close to the bottom surface, we have created a mattress that those who prefer firm mattress will also love.

#### **Extra Strong Hercules Spring**















### Stockholm

The softest mattress in the Serabed collection. We pushed the boundaries by turning the bed base into a spring mattress.

#### We Went a Little Further to Create the Softest Mattress

Stockholm is designed as a single work of perfectly balanced softness consisting of 3 different matttresses.

We have increased the durability of the entire mattress by equipping the bottom box-spring section with the strongest hercules springs and providing optimal base support for the pocket spring mattress and topper at the top.

#### The Softest with the Pocket Spring and Feather Topper

While producing Stockholm, we wrapped the pocket spring mattress in the center with a specially designed linen-like sheath and made it look very special.

Thanks to the pocket spring system which responds