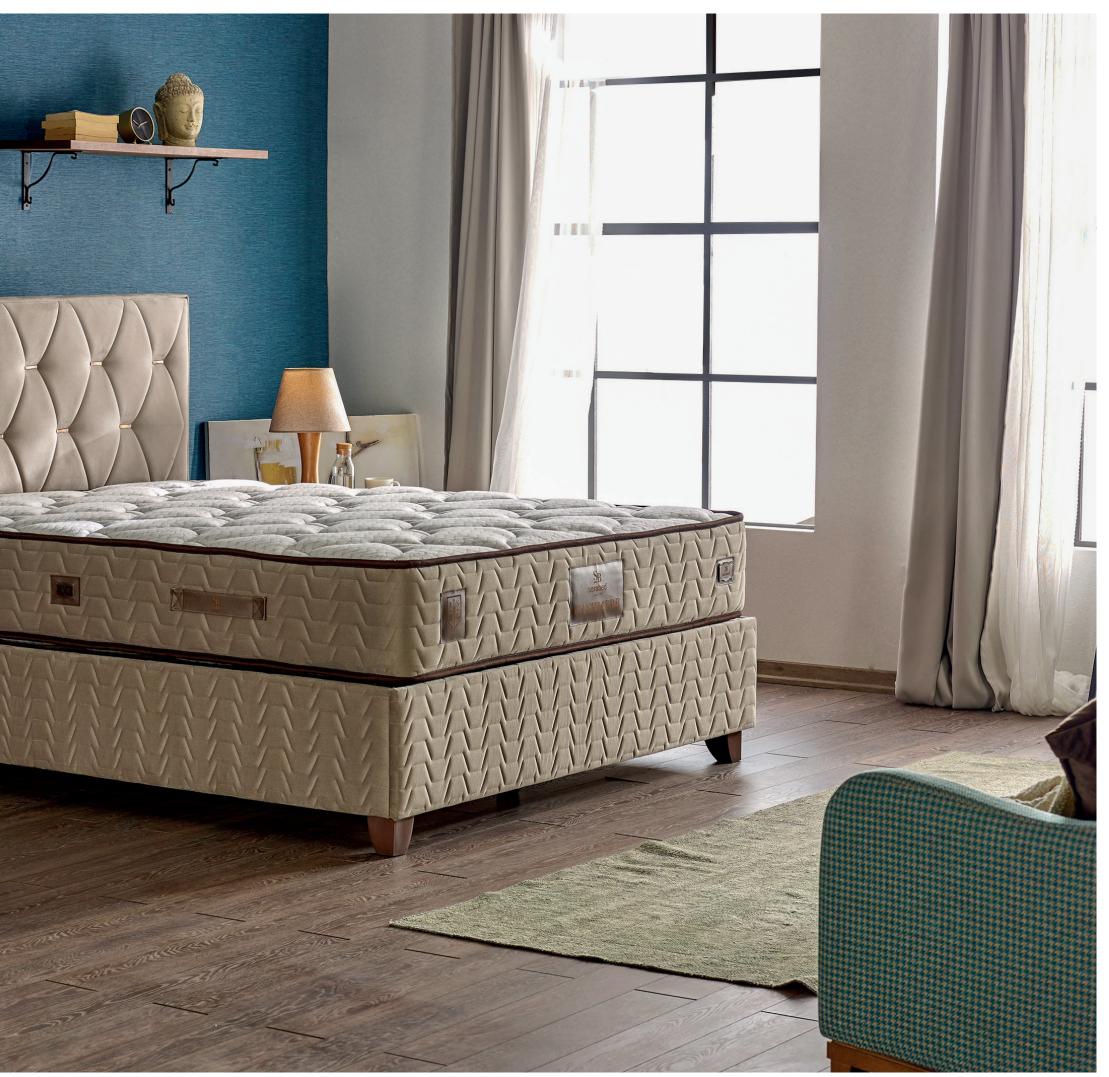

### Proud

You will miss lying on this mattress all day, which we have revealed its soft texture with a special touched high-weight knitted cotton fabric, viscose and feather foam.

#### Breathable Mattress Thanks To Its Special Fabric,Extra Comfort Coming From Feather and Viscose Foam

We have produced Proud, one of the most valuable members of the Luxury Edition series, by using special fabric with very high moisture absorption properties. The highest quality materials used in the Proud mattress increases the comfort offered by the inner layers and allow the mattress to maintain its shape for many years. Thanks to the Proud mattress, you will experience the use of a cool bed that traps moisture inside. The outer surface of this mattress is covered with a very special and enriched natural cotton knitted fabric. For long-lasting comfort and durability, the highest quality foam and pocket springs are used in all layers.

We also gave it a magnificent softness with the feather foam. The viscose foam took comfort and durability a few steps further. The special cotton fabric on the surface helps the outer surface of the mattress to absorb moisture, drying it quickly and allowing your body to breathe. This non-perspiring fabric structure prevents the odor that may occur in the mattress, which makes Proud a longer lasting bed.