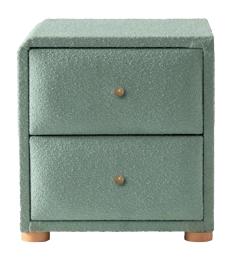

ress will offer you uninterrupted sleep pleasure.





### Bedstead



Bedstead: **Cosy** Headboard: **Cosy** Headboard Size (cm) : H:140 | W:185 | D:21

# Cosy







### Globe

Bedstead: **Globe** Headboard: **Globe** Headboard Size (cm) : **H:90** | **W:194** | **D:36** 







### Arcadia

### Bedstead: **Arcadia** HeadBoard: **Arcadia** Headboard Size (cm) : H:95 | W:206 | D:18







## Hazy

#### Bedstead: Hazy HeadBoard: Hazy Headboard Size (cm) : H:105 | W:235 | D:20







Bazalı

## Grand

Karyola: **Grand** Başlık: **Grand** Başlık Ölçüsü (cm) : **B:95** | **G:230** | **D:27** 

















### ARIA

| G: 50 cm | D:40 cm   | Y : 55 cm |
|----------|-----------|-----------|
| W: 50 cm | D : 40 cm | H : 55 cm |



REGAL

G: 50 cm D: 42 cm Y: 60 cm W: 50 cm D: 42 cm H: 60 cm



SHINY

G: 40 cm D: 40 cm Y: 40 cm W: 40 cm D: 40 cm H: 40 cm





#### PROUD

| G: 50 cm | D:45 cm   | Y : 53 cm |
|----------|-----------|-----------|
| W: 50 cm | D : 45 cm | H : 53 cm |

CAPRA

G: 46 cm D: 40 cm Y: 50 cm W: 46 cm D: 40 cm H: 50 cm

| 44  |
|-----|
|     |
|     |
| 9 9 |



#### GOLD

#### MASTER

G: 50 cm D: 42 cm Y: 55 cm W: 50 cm D: 42 cm H: 55 cm G: 47 cm D: 48 cm Y: 65 cm W: 47 cm D: 48 cm H: 65 cm



### LUNA

G: 46cm D: 40 cm Y: 50 cm W: 46 cm D: 40 cm H: 50 cm



ELEGANCE



#### MASTER

G: 142 cm D: 44 cm Y: 48 cm W: 142 cm D: 44 cm H: 48 cm



### ELEGANCE

G: 142 cm D: 44 cm Y: 45 cm W: 142 cm D: 44 cm H: 45 cm www.serabed.com