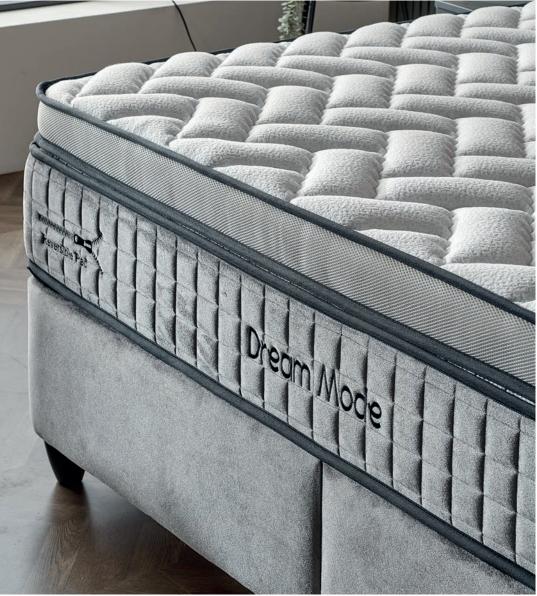

# **Dream Mode**

A brand new technology; ' Zippered Pad That Can Be Used In Both Directions'

Your Dream Mode mattress will continue to offer you the same comfort for a very long time thanks to its directional pad.

#### Brand New Technology; Zipper Pad

Thanks to its brand new technology, you can use the pad of your mattress on either the front or back surface and change it at any time. You will have a soft mattress when the zippered pad is used on top and a firm mattress when it is used on bottom.

Dream Mode mattress which we created using a special skin-friendly and high-strength fabric, is supported by a soft pad for those looking for extra comfort and durability. It will be one of the most sturdy and comfortable beds you have ever slept in.