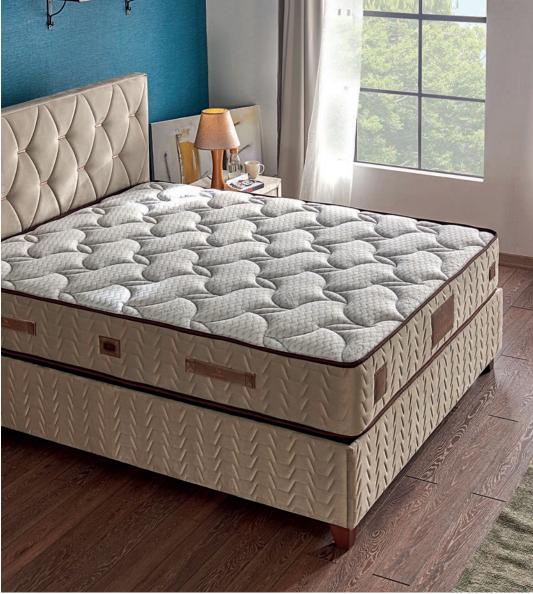

### Proud

You will miss lying on this mattress all day, which we have revealed its soft texture with a special touched high-weight knitted cotton fabric, viscose and feather foam.

#### Breathable Mattress Thanks To Its Special Fabric,Extra Comfort Coming From Feather and Viscose Foam

We have produced Proud, one of the most valuable members of the Luxury Edition series, by using special fabric with very high moisture absorption properties. The highest quality materials used in the Proud mattress increases the comfort offered by the inner layers and allow the mattress to maintain its shape for many years. Thanks to the Proud mattress, you will experience the use of a cool bed that traps moisture inside. The outer surface of this mattress is covered with a very special and enriched natural cotton knitted fabric. For long-lasting comfort and durability, the highest quality foam and pocket springs are used in all layers.

We also gave it a magnificent softness with the feather foam. The viscose foam took comfort and durability a few steps further. The special cotton fabric on the surface helps the outer surface of the mattress to absorb moisture, drying it quickly and allowing your body to breathe. This non-perspiring fabric structure prevents the odor that may occur in the mattress, which makes Proud a longer lasting bed.