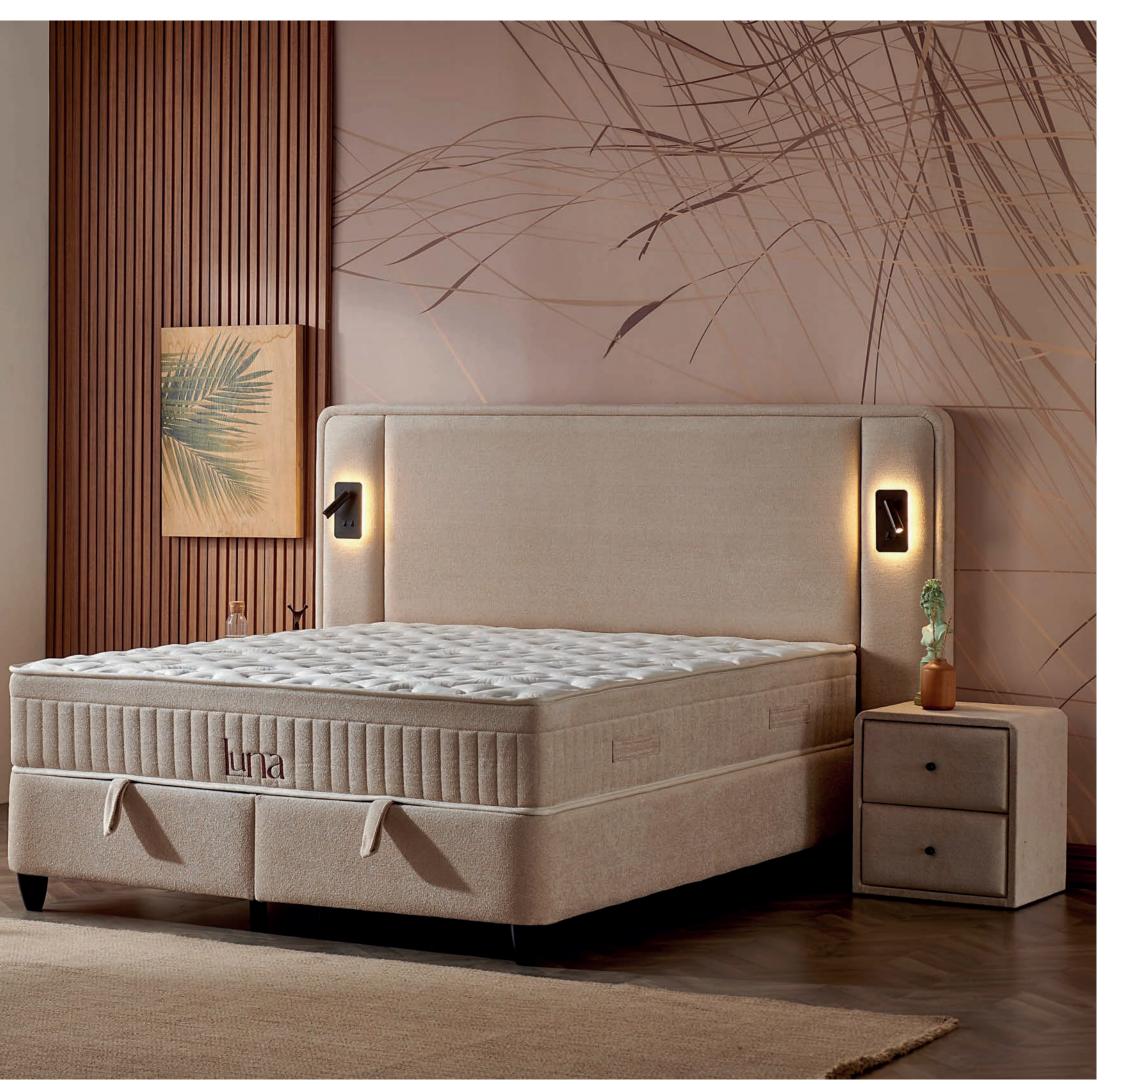

### Luna

Luna Mattress: Designed for an Unparalleled Sleep Experience with Comfort, Support, and Elegant Details

Perfect Softness and Support

The Luna mattress combines special foam and felt layers to provide the necessary support for your body, while its quilted surface and soft-textured fabric deliver extra comfort for a luxurious sleep.

Superior Sleep Comfort with Pocket Spring System The pocket spring system offers tailored support by adapting seamlessly to your body weight and movements. It also minimizes partner disturbance, ensuring an uninterrupted and restful night's sleep.

Elegant Design and Long-Lasting Durability With its refined details, natural-looking piping, and stylish embroidery, the Luna mattress adds an aesthetic touch to your bedroom. Its thoughtful design ensures it maintains the same comfort and appeal for years to come.

The Luna mattress is the perfect combination of design and comfort, enhancing your sleep quality night after night.