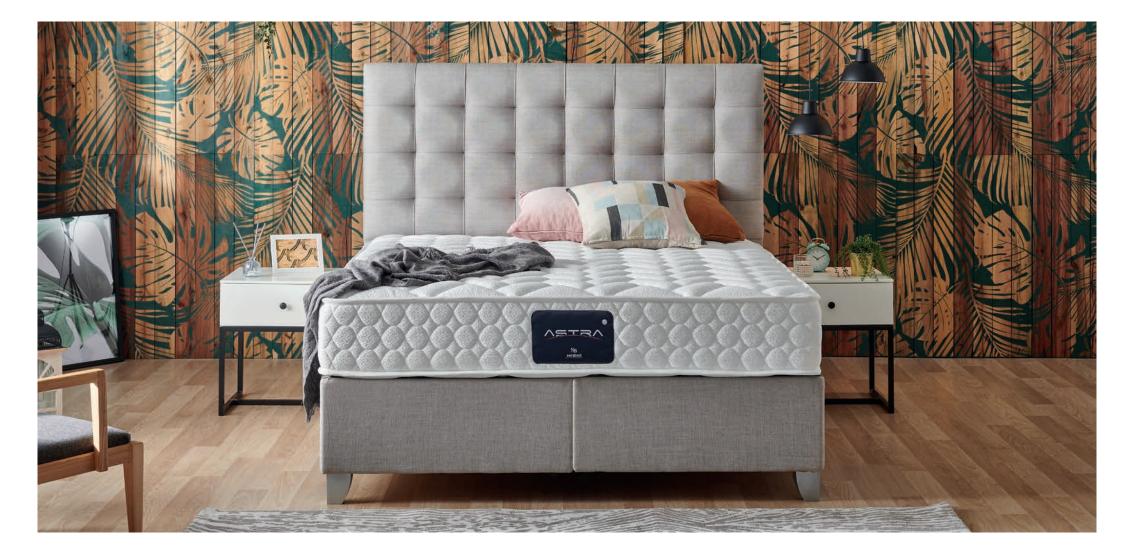

# Astra

It provides you a sleep where you will reach the stars.

### Serabed Collection's Mastery Work

Using all the highest quality bedding materials in all layers and more than 50 years of production memory, we have created a flawless mattress. The special knitted fabric used on the surface has an extraordinary aesthetic appearance with its different quilting.

### **Interior Materials With Highest Quality**

The hyper sponge which never loses its shape and softness and the feather sponge offering unique comfort combines with breathable knitted cotton fabric, and promises a unique, personalized sleep experience. The antiallergic fabric used on the surface of Astra helps the outer surface of the mattress to dry quickly by absorbing moisture and your body to breathe with its special structure. The non-sweat fabric structure also prevents the smell and thus ensures the longevity of your mattress.

### **Balanced Support Surface**

Specially reinforced layers for each pressure zone that all points of your body applies to the mattress will provide you uninterrupted and quality sleep. The increased balanced surface in the top layer will meet the weight of your body, bringing your back and waist together with comfort, while the base area consisting of high-quality components in the lower layers will provide the most suitable support for your waist, back, hips and vertebra.

### **Extra Strong Hercules Spring**

Thanks to the specially designed 72 mm. diameter spring technology; more springs than other mattresses spread throughout the base of the mattress, increasing comfort and stability. We rely so much on these specially produced springs that in addition to the 2-year mattress warranty, we also give 10 years guarantee for the springs.