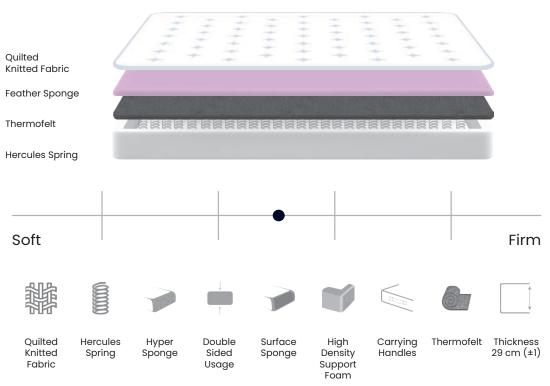

### Serabed Collection's Mastery Work

Using all the highest quality bedding materials in all layers and more than 50 years of production memory, we have created a flawless mattress. The special knitted fabric used on the surface has an extraordinary aesthetic appearance with its different quilting.

### **Interior Materials With Highest Quality**

The hyper sponge which never loses its shape and softness and the feather sponge offering unique comfort combines with breathable knitted cotton fabric, and promises a unique, personalized sleep experience. The antiallergic fabric used on the surface of Astra helps the outer surface of the mattress to dry quickly by absorbing moisture and your body to breathe with its special structure. The non-sweat fabric structure also prevents the smell and thus ensures the longevity of your mattress.

### **Balanced Support Surface**

Specially reinforced layers for each pressure zone that all points of your body applies to the mattress will provide you uninterrupted and quality sleep. The increased balanced surface in the top layer will meet the weight of your body, bringing your back and waist together with comfort, while the base area consisting of high-quality components in the lower layers will provide the most suitable support for your waist, back, hips and vertebra.

### **Extra Strong Hercules Spring**

Thanks to the specially designed 72 mm. diameter spring technology; more springs than other mattresses spread throughout the base of the mattress, increasing comfort and stability. We rely so much on these specially produced springs that in addition to the 2-year mattress warranty, we also give 10 years guarantee for the springs.