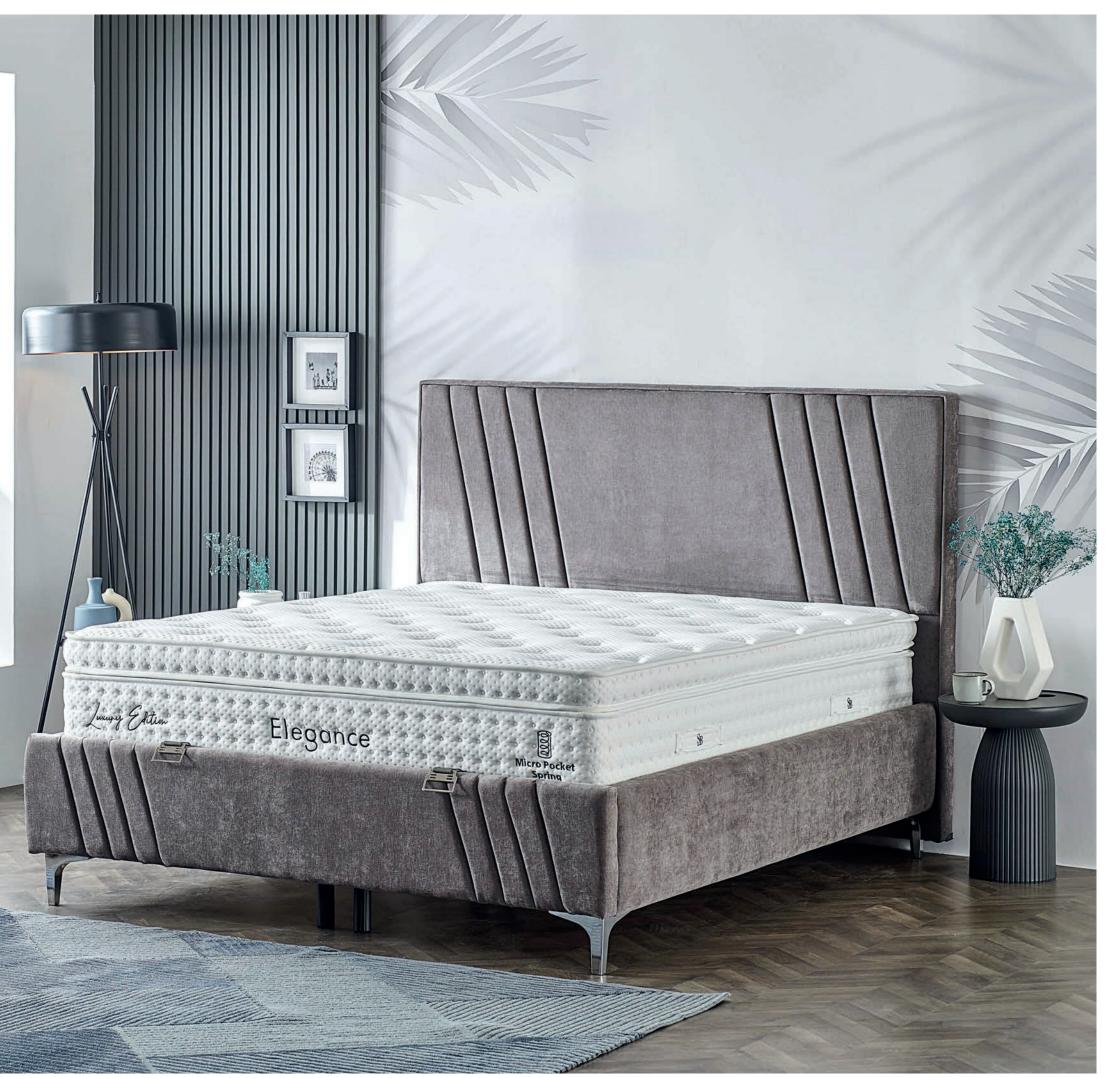

## Elegance

Two separate spring systems. Exceptional comfort. Excellent appearance.

#### **Extra Comfort with Micro Pocket Spring**

Hand-sewn and carefully crafted Elegance. With micro pocket spring system and feathers..

For perfect sleep; your body is weighed by a layer of soft and strong micro-pocket spring-loaded pads on the top surface of the Elegance. This layer combines your back and waist with comfort, while the floor area consisting of high-quality components in the lower layers supports your body in an ideal way.

We used the micro pocket spring technology in the rich pad situated on the top surface of the Elegance in order to create the highest comfort. With micro-pocket springs, we have taken comfort and softness to the next level and created an unattainable comfort. Just below, we have created an optimally balanced base support using the finest quality foams along with a support layer of feathers and larger pocket springs. Thanks to the soft pad situated on the top surface which will wrap your whole body, those who are looking for extra comfort will meet a magnificent comfort.