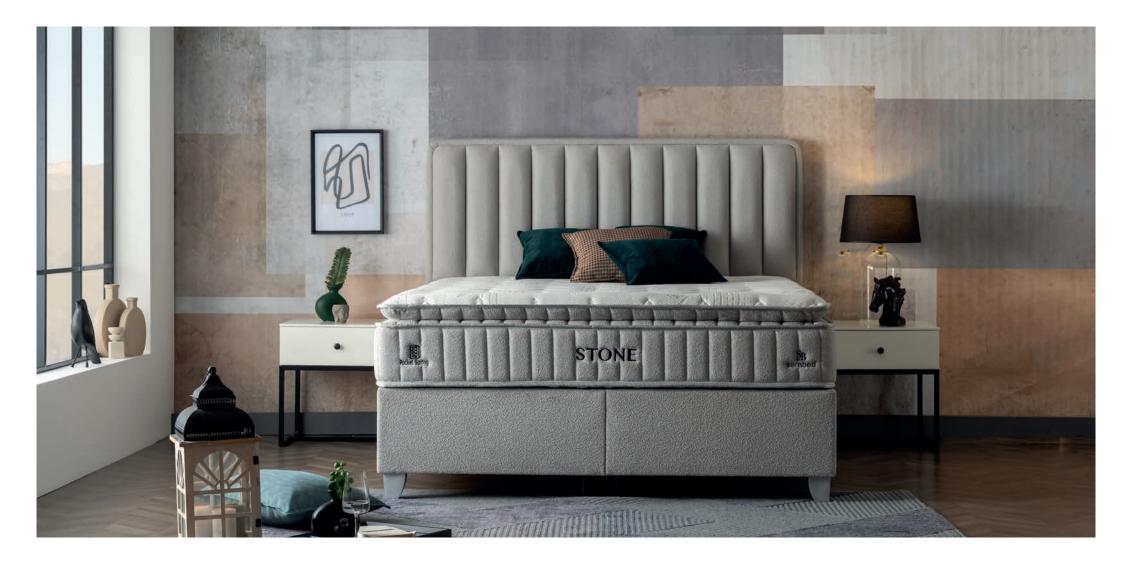

### Stone

One of the most exclusive designs of Serabed. Designed for you with the highest quality materials and hardest foams .

### Unique Durability Comes with Specially Designed Hard Pad

We produced the Stone mattress for those who love pocket spring and hard mattresses.

To create the highest durability, we used a combination of hard and durable sponge and high weight knitted cotton fabric on the upper surface. Just below this pad, we used a pocket spring and top-quality foams to create an optimally balanced base support.

Thanks to the special structure of the fabric used in the Stone mattress, a mattress suitable for use in all seasons has emerged.

The hardest sponges we use in the pad of the mattress will optimally support your body weight and support your back and body in the most appropriate way according to your sleeping position.

In addition, the highest quality materials used in the Stone mattress increase the comfort offered by the inner layers and ensure that the mattress maintains its shape for years.