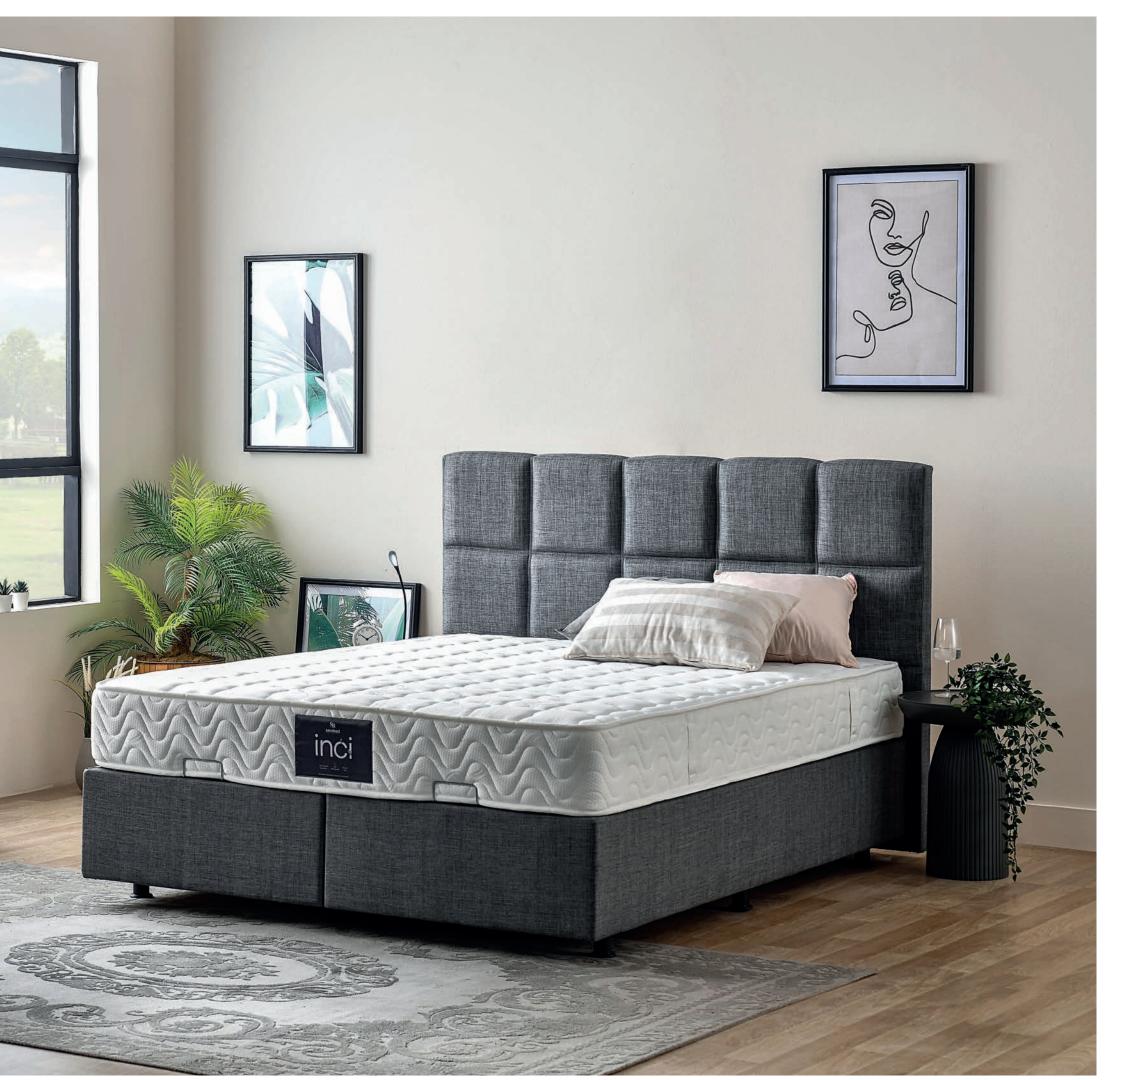

## İnci

Designed for firm mattress lovers.

# Thanks to its side support sponges and specially produced springs, it is one of the most valuable and robust products of the Serabed collection.

Inci mattress was produced as one of the most robust beds you will sleep thanks to the materials we use in the inner layers.

The special fabric, that we used on the outside will both affect you aesthetically and increase your sleep quality.

Thanks to its double-sided usage feature, it also lasts much longer.

Thanks to the hercules springs and other in-bed materials that we produce and make sure of its robustness, will provide a suitable support for your whole body and maintain its form for a long time.

#### **Extra Strong Hercules Spring**

Color Code: **SB54** Headboard Size (cm) : **H:115** | **W:170** | **D:12** Leg Height (cm): 10