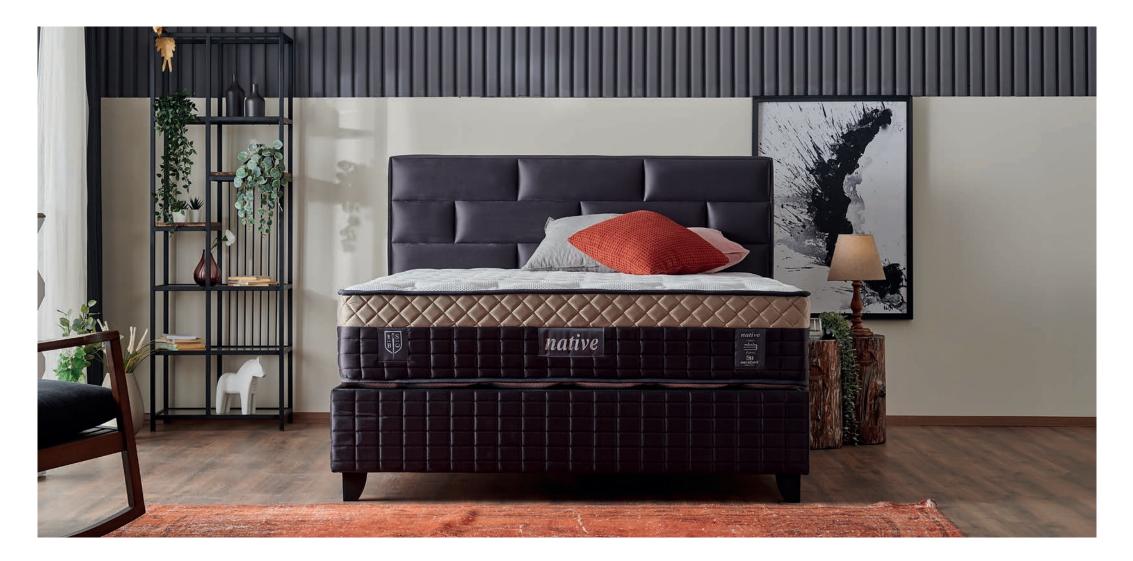

### Native

Native mattress, which we have created using special quilted fabric, is one of the most robust and high quality pieces of our collection with visco support.

#### Very High Quality and Optimum Support

Thanks to the medium firm material components we use in the layers close to the surface of the mattress, we have created a mattress that those who prefer 'neither too firm nor too soft mattress' will love.

The base area of high-quality components in the lower layers will support the soft tissue in the top layer created with visco to grip your back and body.

The special fabric used on the surface helps the outer surface of the mattress to dry quickly by absorbing moisture and your body to breathe. The highest quality materials used in its contents increases the comfort offered by the inner layers and ensures that the mattress retains its shape for years.