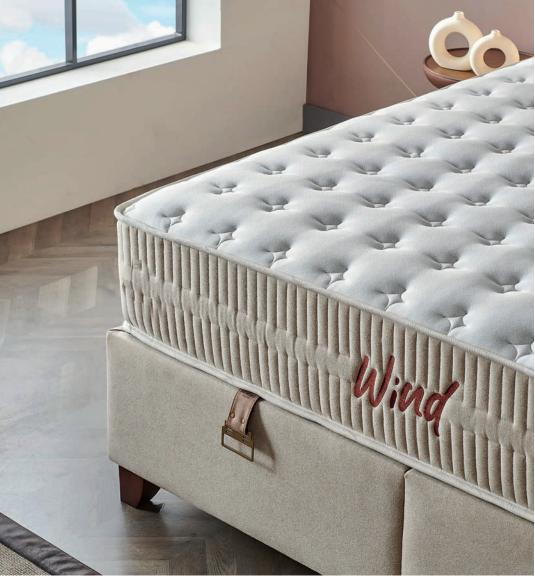

## Wind

Wind Mattress: Inviting You to an Unmatched Sleep Experience with Elegant Design and Superior Material Quality

### Freshness and Comfort Combined

With its special quilted fabric, the Wind mattress offers a breathable surface, keeping you comfortable throughout the night with its soft texture and supportive layers. Its natural fabric and carefully crafted details merge elegance with comfort.

### Extra Reinforced Hercules Spring System

The foundation of the Wind mattress is the Hercules spring system, providing long-lasting durability and maximum support. This unique spring system evenly distributes body weight, protecting your spinal health. Its robust structure creates a more dynamic sleep surface, ensuring the same comfort as the first day for years to come.

### Long-Lasting Durability

The Wind mattress offers consistent comfort for years, thanks to its high-quality materials and sturdy design. Its durable structure, combined with modern aesthetics, makes the Wind mattress both a practical and elegant solution.

Bringing comfort and elegance together, the Wind mattress takes your sleep quality to new heights.