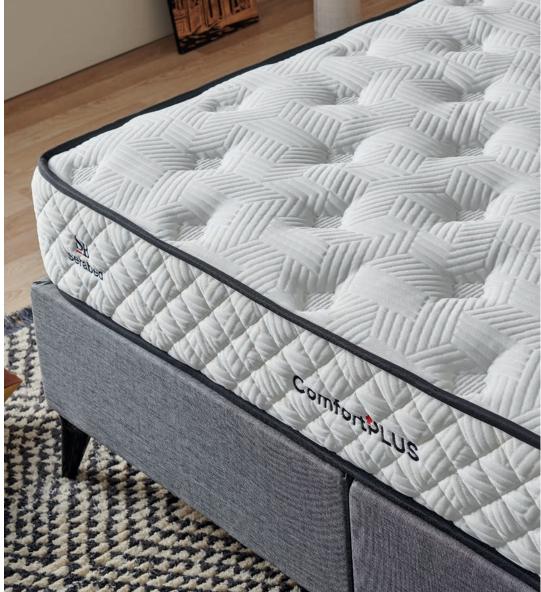

## **Comfort Plus**

Designed for medium firm mattress lovers.

#### Freedom of Double-Sided Usage

It is one of the most valuable and durable products of the Serabed collection thanks to its reinforced side support foams and specially produced support layered pocket springs.

Comfort Plus mattress is made to be one of the sturdiest mattresses you will ever sleep in thanks to the materials we use in its inner layers.

The special fabric used on the outer surface, specially produced by supporting it with cotton, will both affect you aesthetically and increase your sleep quality. Thanks to its double-sided usage, it is much more long-lasting.