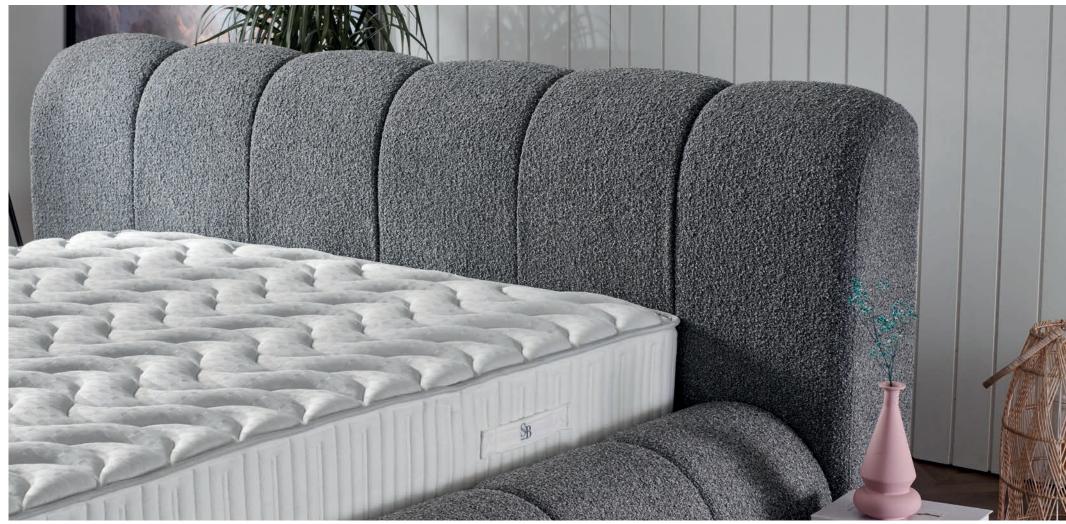

## Hazy

#### Bedstead: Hazy HeadBoard: Hazy Headboard Size (cm) : H:105 | W:235 | D:20

Bazalı