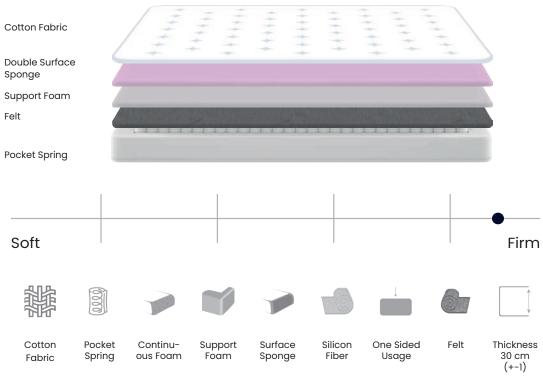

### Unique Durability Comes with Specially Designed Hard Pad

We produced the Stone mattress for those who love pocket spring and hard mattresses.

To create the highest durability, we used a combination of hard and durable sponge and high weight knitted cotton fabric on the upper surface. Just below this pad, we used a pocket spring and top-quality foams to create an optimally balanced base support.

Thanks to the special structure of the fabric used in the Stone mattress, a mattress suitable for use in all seasons has emerged.

The hardest sponges we use in the pad of the mattress will optimally support your body weight and support your back and body in the most appropriate way according to your sleeping position.

In addition, the highest quality materials used in the Stone mattress increase the comfort offered by the inner layers and ensure that the mattress maintains its shape for years.