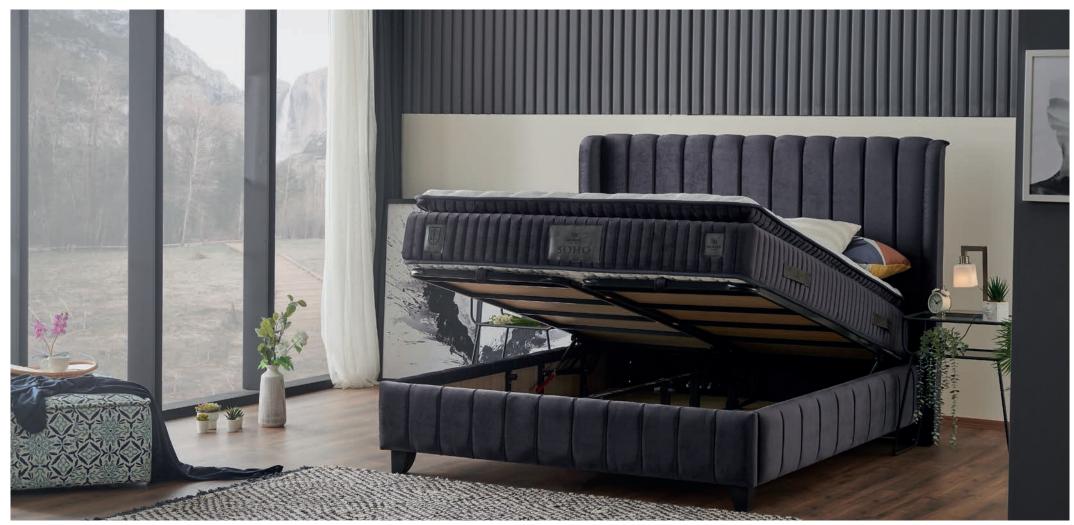

# Soho

One of the most special designs of Serabed. Soho is designed for the perfect sleep with the highest quality materials.

### High Quality Medium Firm Mattress and Balanced Inner Materials

We produced a medium firm mattress thanks to the quality foams and other mattress components that provide optimum firmness where we used in the layers of the bed close to the surface.

Color Code: SB53 Headboard Size (cm) : H:130 | W:167 | D:9 Leg Height (cm): 10