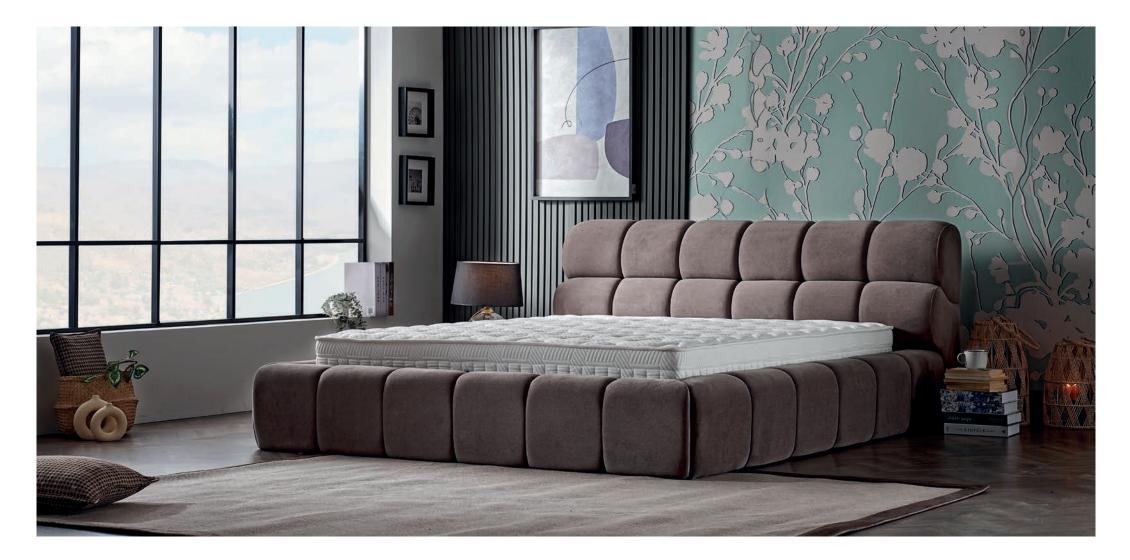

### Bedstead

Bedstead: **Cosy** Headboard: **Cosy** Headboard Size (cm) : H:140 | W:185 | D:21

# Cosy