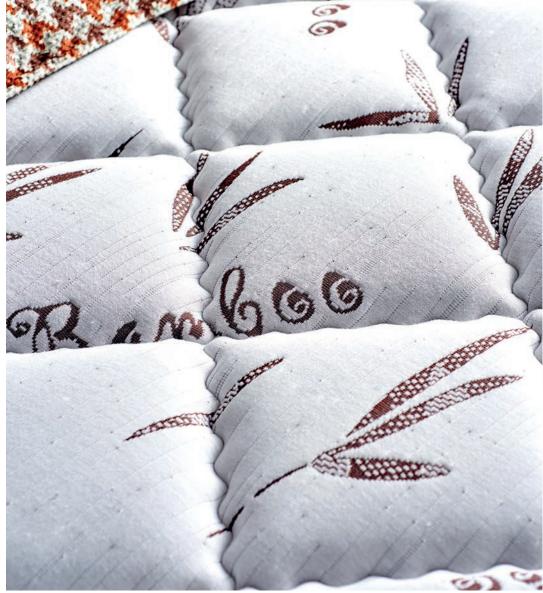

## Bamboo

The Bamboo mattress, where we use a surface fabric made from natural fiber from real bamboo plant, gives your skin a feeling of freshness and allows you to wake up fit.

### **Natural Materials**

The outer surface, produced by processing the natural bamboo plant, absorbs moisture and quickly dries out, helping the body to breathe.

Thanks to its durability, it retains the comfort offered by the inner layers for years.

Thanks to the hard material components that we use in the layers of the mattress close to the surface, we have created a mattress that those who prefer firm mattress will love.

The in-mattress layers that we produce from high-quality mattress components also increases the durability of the mattress by providing a stable base support suitable for your body.