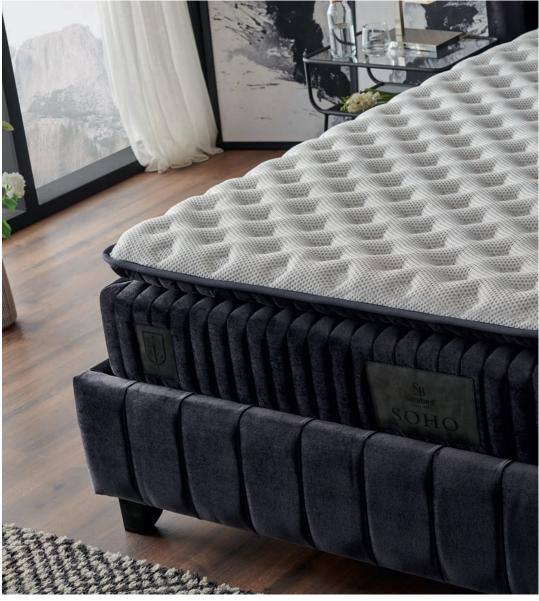

# Soho

One of the most special designs of Serabed. Soho is designed for the perfect sleep with the highest quality materials.

### High Quality Medium Firm Mattress and Balanced Inner Materials

We produced a medium firm mattress thanks to the quality foams and other mattress components that provide optimum firmness where we used in the layers of the bed close to the surface.

Color Code: SB53 Headboard Size (cm) : H:130 | W:167 | D:9 Leg Height (cm): 10