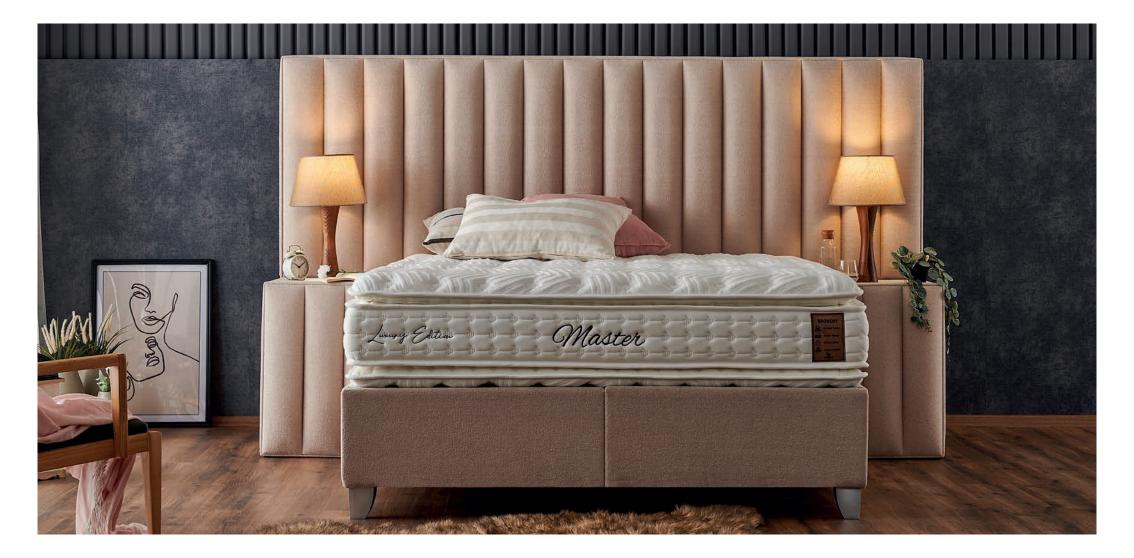

# Master

Extraordinary elegance. Perfect comfort.

### Feather Pads, Excellent Appearance

Thanks to the feather pads of the master mattress, the upper surface of your bed is soft and extremely flexible, so that it will respond perfectly to the movements of your body while sleep, therefore you will be able to experience highly comfortable sleep.

The special fabric we use on the outer surface, which is produced by supporting it with cotton, will both affect you aesthetically and increase your sleep quality.

The antiallergic fabric used on its surface which has a special structure helps the outer surface of the mattress to dry quickly by absorbing moisture and helps your body to breathe. The special fabric structure prevents odor and ensures the longevity of your mattress thanks to its double-sidedness.

### Unique Harmony of the Pocket Spring and Double-Sided Feather Pad

You will experience an extraordinary comfort with the pocket spring system which responds to human anatomy and sleep movements with perfect adaptation. In addition, the spouses will be least affected by each other's movements and will have a more uninterrupted sleep.

The increased balanced surface in the top layer will meet the weight of your body and meet your back and waist with comfort, while the base area of the case, which includes the pocket springs remaining in the center, and the high-quality components in the lower layers will offer the most appropriate support to your body.

Color Code: **SB21** Headboard Size (cm) : **H:127** | **W:170** | **D:10** Leg Height (cm): 14