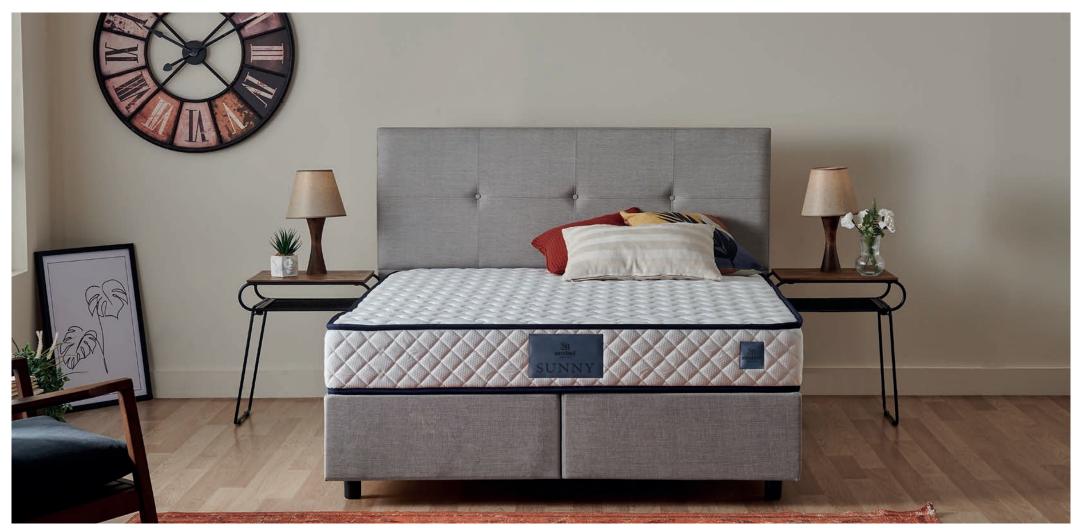

## Sunny

Sunny, which we produce using quality mattress components, is one of the most robust members of our mattress collection.

#### Long-Lasting Mattress Thanks To Double-Sided Usage

Sunny was produced using the sturdiest steel hercule springs and support foams. For long-lasting comfort and durability, the highest quality foam and bearing components are used in all layers.

The special fabric on the surface helps the outer surface of the mattress to look very elegant and your body to breathe.

The high-quality materials used in it increase the comfort offered by the inner layers, and the design, which allows double-sided use, allows the mattress to maintain its shape for many years.

#### **Extra Strong Hercules Spring**

Thanks to the 72 mm diameter spring technology we have specially designed; more springs than other mattresses spread over the entire floor of the mattress, increasing comfort and rigidity. We are so confident in these custom-made springs that in addition to the 2-year bearing warranty, we also give the springs a 10-year warranty.