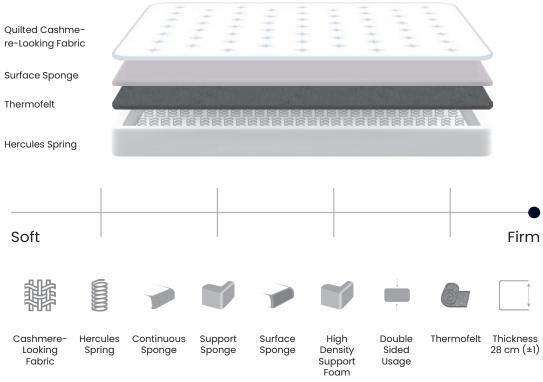

### **Extra Strong Hercules Spring**

Thanks to the specially designed 72 mm. diameter spring technology; more springs than other mattresses spread throughout the base of the mattress, increasing comfort and stability. We rely so much on these specially produced springs that in addition to the 2-year mattress warranty, we also give 10 years guarantee for the springs.

#### **Extra Strong Hercules Spring**

Thanks to the specially designed 72 mm. diameter spring technology; more springs than other mattresses spread throughout the base of the mattress, increasing comfort and stability.

We rely so much on these specially produced springs that in addition to the 2-year mattress warranty, we also give 10 years guarantee for the springs.

Regal

Long-lasting with double-sided usage, extra comfortable with pocket springs.

#### **Extra Strong Hercules Spring**

Thanks to the 72 mm diameter spring technology we have specially designed; more springs than other mattresses spread over the entire floor of the mattress, increasing comfort and rigidity. We are so confident in these custom-made springs that in addition to the 2-year bearing warranty, we also give the springs a 10-year warranty.

#### **Extra Strong Hercules Spring**

Color Code: **SB54** Headboard Size (cm) : **H:115** | **W:170** | **D:12** Leg Height (cm): 10

#### **Extra Strong Hercules Spring**