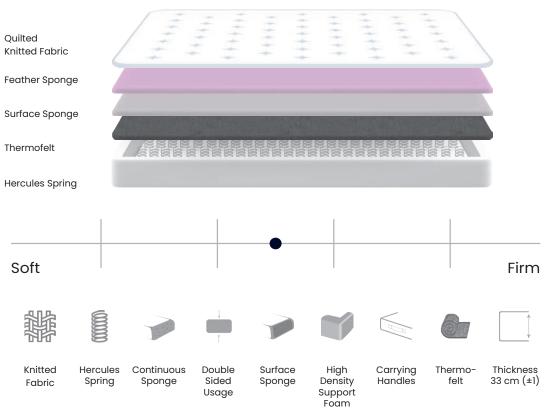

### Crea

One of the most exclusive mattress in the Serabed series with its special quilted cotton fabric. Moreover, get ready for an extraordinary comfort durability.

### Pocket Spring Comfort and Hard Sponges Combined

Crea mattress, which is produced with the usage of special cotton fabric providing moisture transfer, is designed for firm mattress lovers.

Thanks to the hard sponges we used in the layers inside the mattress, it was produced as one of the strongest mattresses you will ever sleep on.

It is one of the most comfortable products of our collection thanks to its specially produced pocket springs and pocket spring support layer. It is produced as one of the most durable bed you will ever lie in thanks to the materials we use in the layers inside the mattress.

The special fabric we use on the outer surface, which is produced by supporting it with cotton, will both affect you aesthetically and increase your sleep quality. Thanks to its double-sided usage, it lasts much longer.

The highest featured pocket springs and foams are used in all layers for long-lasting comfort and durability. The highest quality materials used in it increase the comfort offered by the inner layers and allow the mattress to maintain its shape for many years.