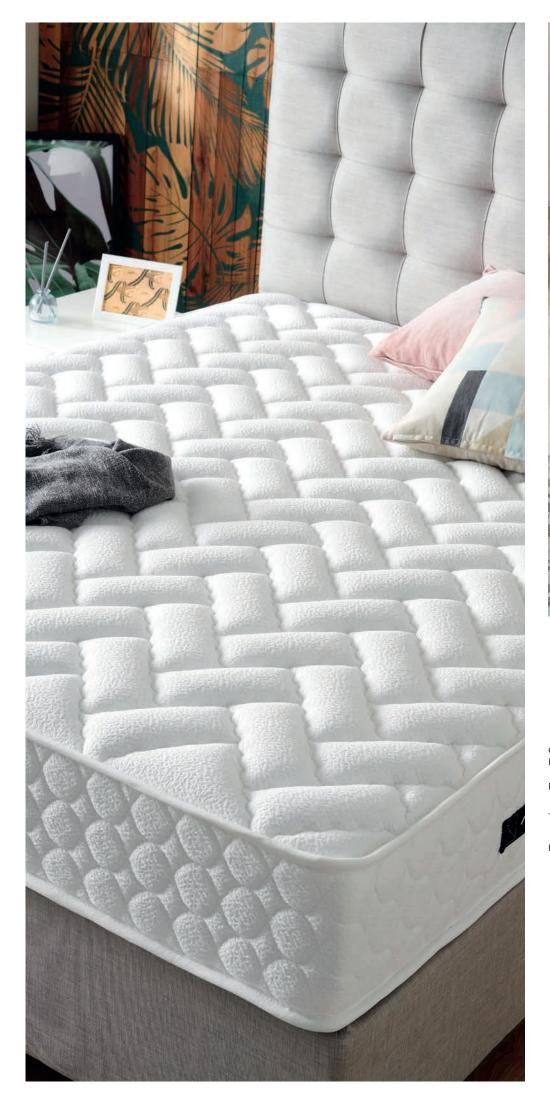

# Astra

It provides you a sleep where you will reach the stars.

### Serabed Collection's Mastery Work

Using all the highest quality bedding materials in all layers and more than 50 years of production memory, we have created a flawless mattress. The special knitted fabric used on the surface has an extraordinary aesthetic appearance with its different quilting.

### **Interior Materials With Highest Quality**

The hyper sponge which never loses its shape and softness and the feather sponge offering unique comfort combines with breathable knitted cotton fabric, and promises a unique, personalized sleep experience. The antiallergic fabric used on the surface of Astra helps the outer surface of the mattress to dry quickly by absorbing moisture and your body to breathe with its special structure. The non-sweat fabric structure also prevents the smell and thus ensures the longevity of your mattress.