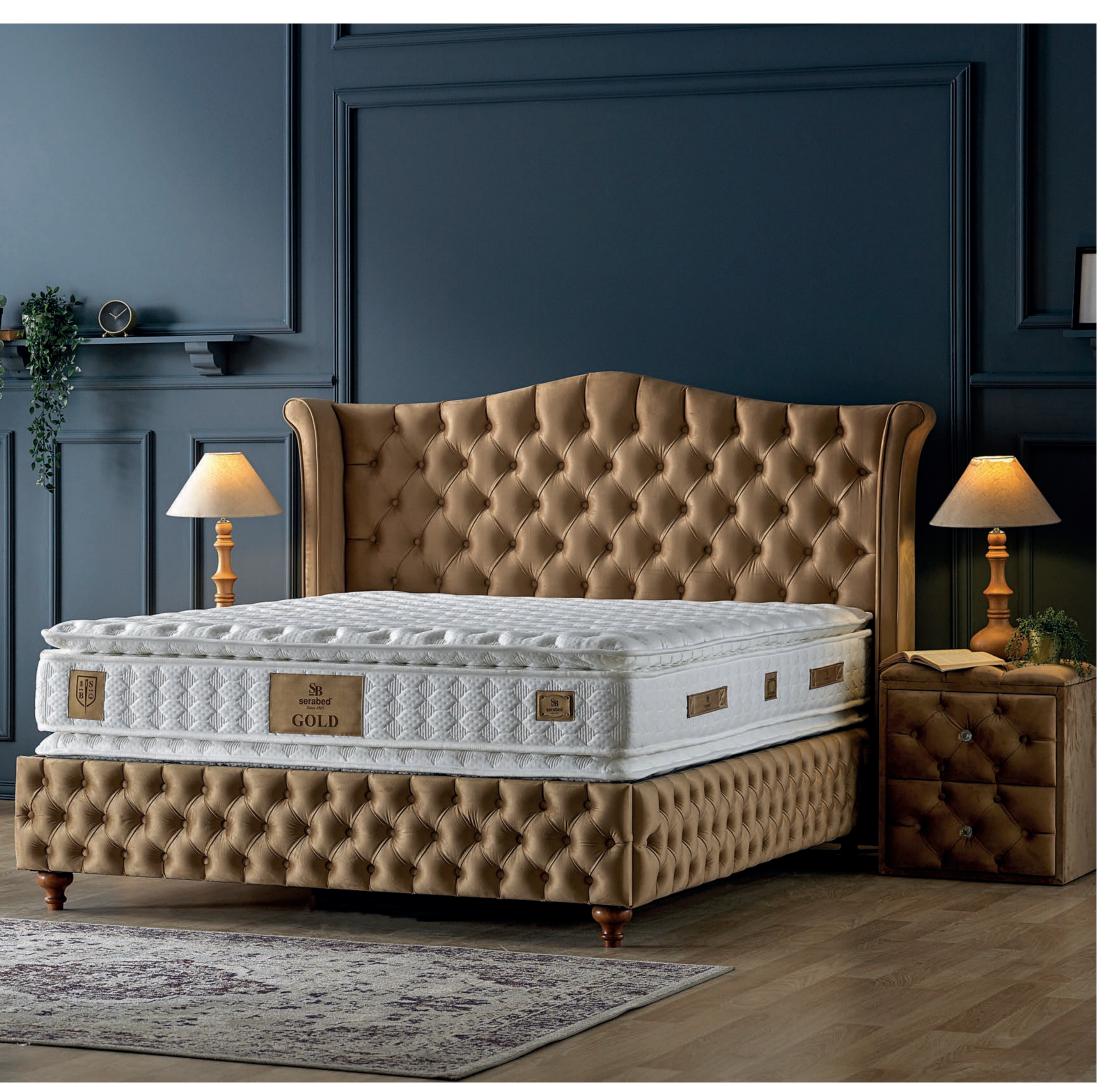

# Gold

This mattress with a feather pad sponge is one of the most comfortable mattresses you can sleep in. The Gold mattress, which will double your comfort, is specially made for those looking for a balanced mattress.

### **Double Sided Pad Mattress**

The Gold mattress, which we produced using special cotton knit fabric, was supported by 2 soft pads for those looking for extra comfort.

Under favor of the design which allows you to use double sides, the life of your mattress will be extended and the mattress will maintain it's form for a very long time.

### High Quality, Maximum Comfort

Your body weight will be met by the soft topper in the top layer, while the lower layer we produce from high-quality components will consistently provide the right base support for your body.

It keeps the body in balance thanks to the special fiber used in mattress quilting. Thus, brings you together with a highly comfortable sleep experience and allows you to wake up more rested.

### **Extra Strong Hercules Spring**

Thanks to the specially designed 72 mm. diameter spring technology; more springs than other mattresses spread throughout the base of the mattress, increasing comfort and stability. We rely so much on these specially produced springs that in addition to the 2-year mattress warranty, we also give 10 years guarantee for the springs.