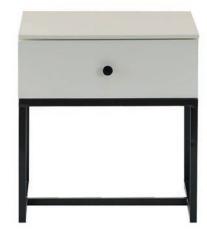

### ARIA

| G: 50 cm | D:40 cm   | Y : 55 cm |
|----------|-----------|-----------|
| W: 50 cm | D : 40 cm | H : 55 cm |

REGAL

G: 50 cm D: 42 cm Y: 60 cm W: 50 cm D: 42 cm H: 60 cm

SHINY

G: 40 cm D: 40 cm Y: 40 cm W: 40 cm D: 40 cm H: 40 cm