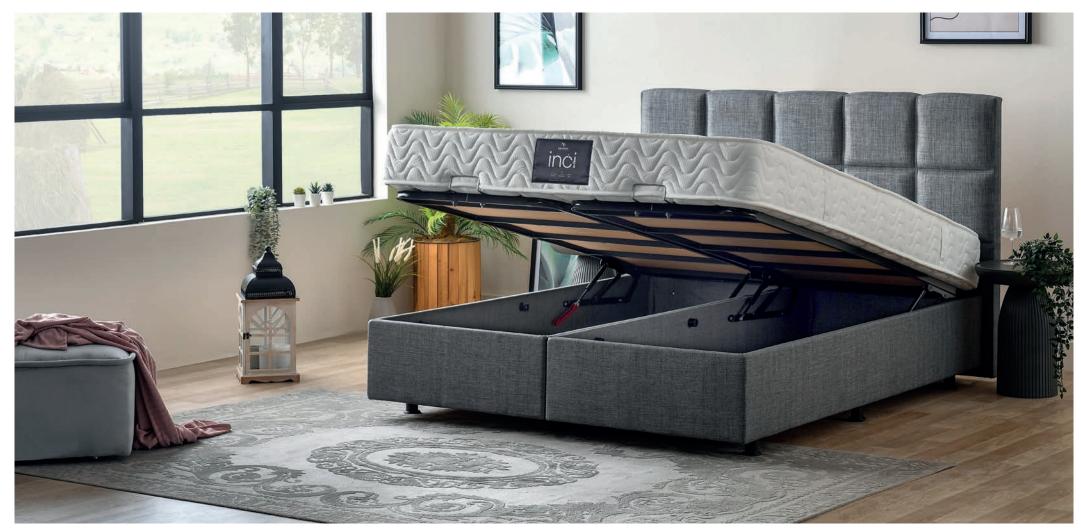

## İnci

Designed for firm mattress lovers.

# Thanks to its side support sponges and specially produced springs, it is one of the most valuable and robust products of the Serabed collection.

Inci mattress was produced as one of the most robust beds you will sleep thanks to the materials we use in the inner layers.

The special fabric, that we used on the outside will both affect you aesthetically and increase your sleep quality.

Thanks to its double-sided usage feature, it also lasts much longer.

Thanks to the hercules springs and other in-bed materials that we produce and make sure of its robustness, will provide a suitable support for your whole body and maintain its form for a long time.

#### **Extra Strong Hercules Spring**

Color Code: **SB54** Headboard Size (cm) : **H:115** | **W:170** | **D:12** Leg Height (cm): 10