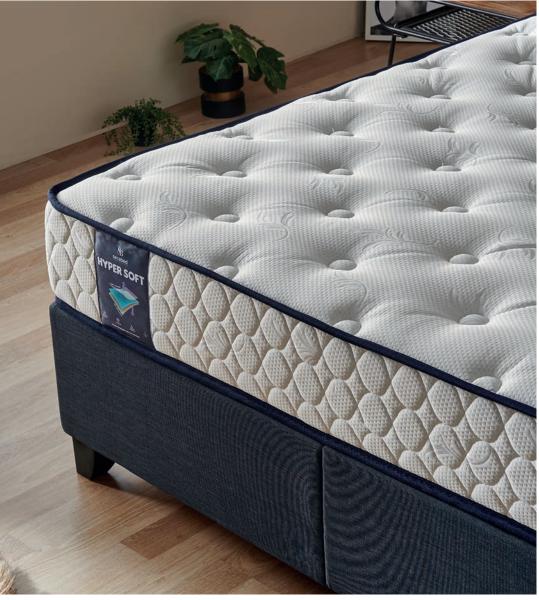

# **Hyper Soft**

Hyper Soft's one side is for soft, other side is for firm mattress lovers. You can use it by turning it to the bottom or top side upon your request.

#### **Both Soft and Firm**

For those who wants to sleep on the soft side, the hypersoft sponge we used in the inner layer of the mattress is softer and has high flexibility compared to other sponge systems. You can feel the softness and velvety texture thanks to the special sponge used in its quilting. Hyper Soft is designed as one of the most comfortable mattresses you will sleep in thanks to the special components used in its interior layers.

The in-mattress layers that we produce using highquality components also increases the durability of the mattress by providing the appropriate base support to your body.

For those who wants to sleep on the firm side of the bed, thanks to the hard material components that we use in the layers close to the bottom surface, we have created a mattress that those who prefer firm mattress will also love.

#### **Extra Strong Hercules Spring**