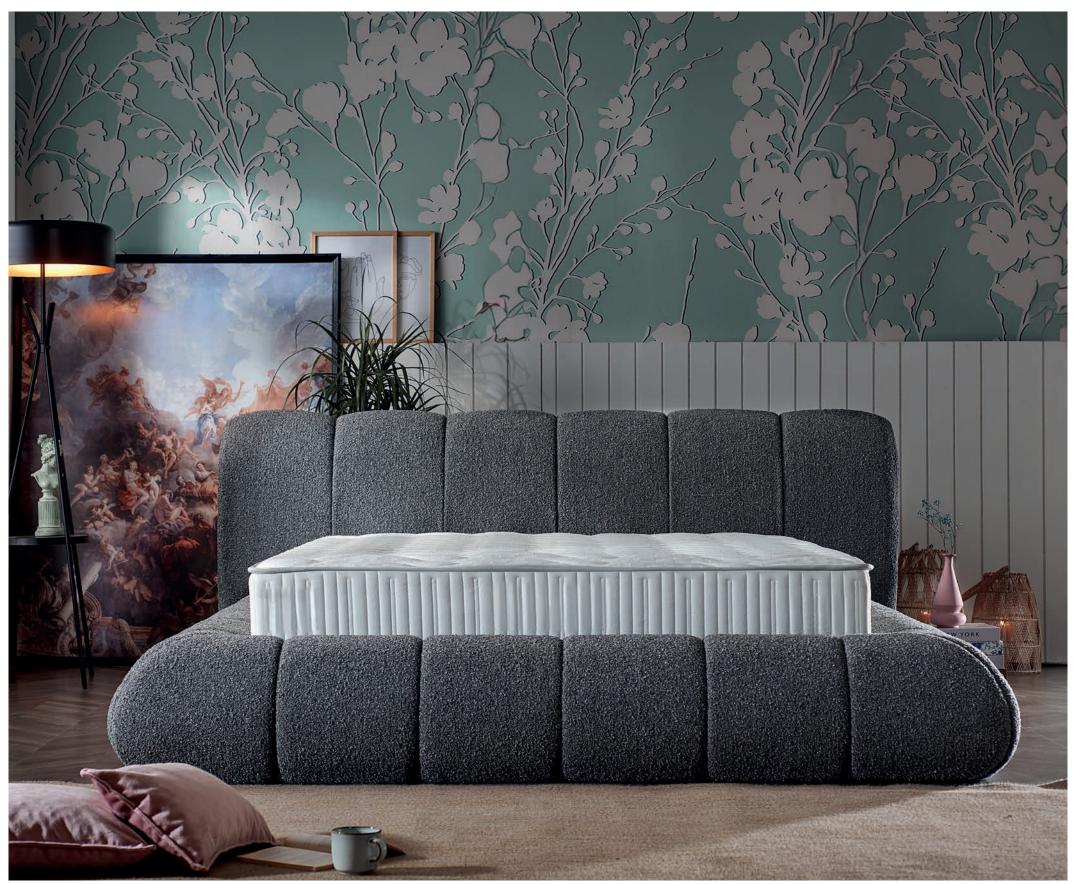

### Globe

Bedstead: **Globe** Headboard: **Globe** Headboard Size (cm) : **H:90** | **W:194** | **D:36** 

### Arcadia

### Bedstead: **Arcadia** HeadBoard: **Arcadia** Headboard Size (cm) : H:95 | W:206 | D:18