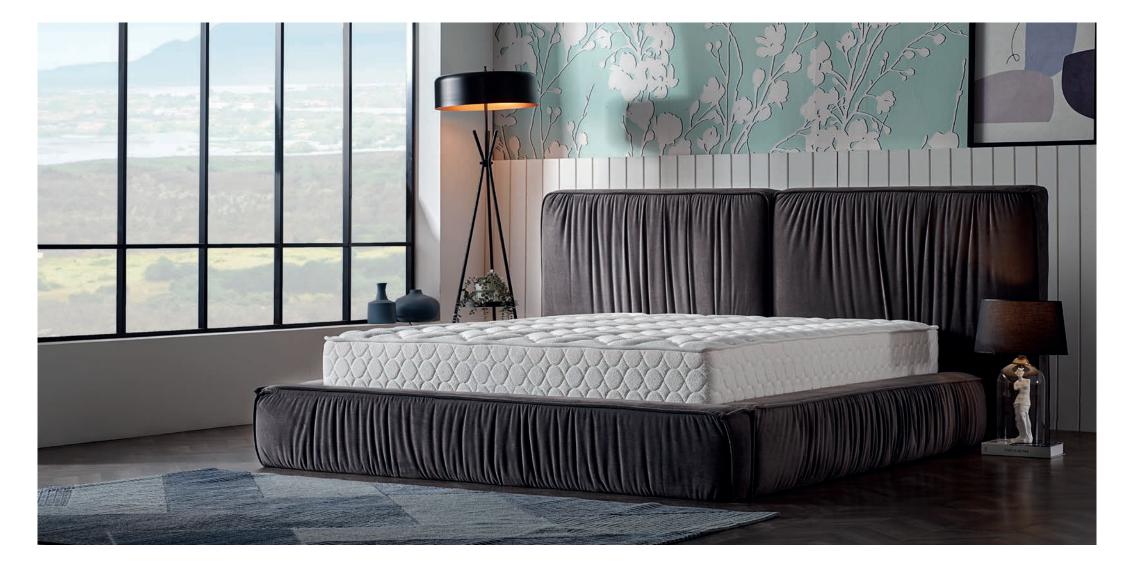

## Elegance

Two separate spring systems. Exceptional comfort. Excellent appearance.

#### **Extra Comfort with Micro Pocket Spring**

Hand-sewn and carefully crafted Elegance. With micro pocket spring system and feathers..

For perfect sleep; your body is weighed by a layer of soft and strong micro-pocket spring-loaded pads on the top surface of the Elegance. This layer combines your back and waist with comfort, while the floor area consisting of high-quality components in the lower layers supports your body in an ideal way.

Color Code: **SB83** Headboard Size (cm) : **H:127** | **W:170** | **D:12** Leg Height (cm): 10