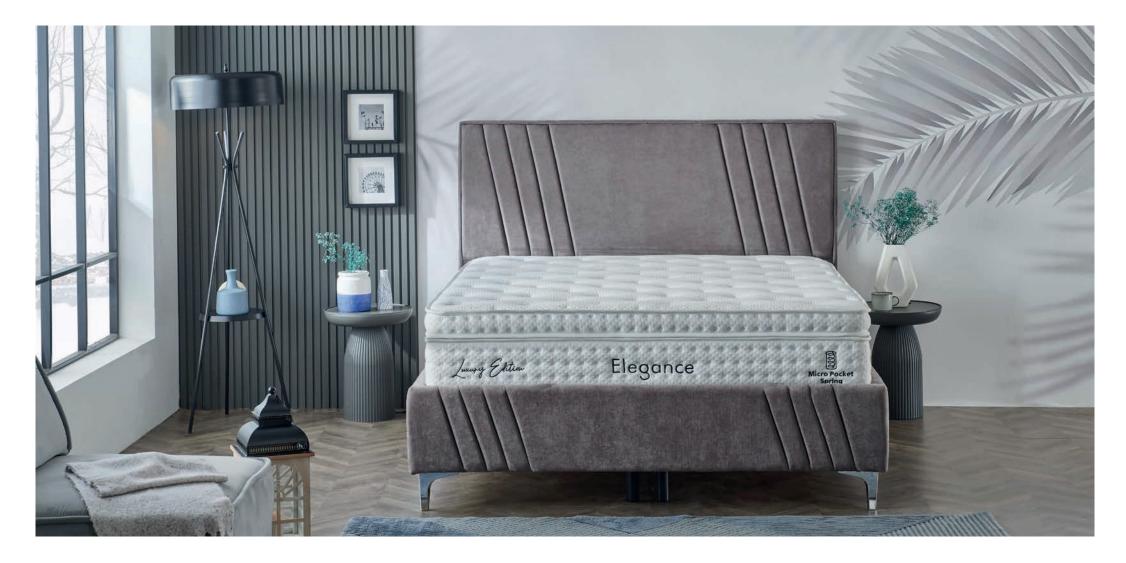

## Elegance

Two separate spring systems. Exceptional comfort. Excellent appearance.

#### **Extra Comfort with Micro Pocket Spring**

Hand-sewn and carefully crafted Elegance. With micro pocket spring system and feathers..

For perfect sleep; your body is weighed by a layer of soft and strong micro-pocket spring-loaded pads on the top surface of the Elegance. This layer combines your back and waist with comfort, while the floor area consisting of high-quality components in the lower layers supports your body in an ideal way.

We used the micro pocket spring technology in the rich pad situated on the top surface of the Elegance in order to create the highest comfort. With micro-pocket springs, we have taken comfort and softness to the next level and created an unattainable comfort. Just below, we have created an optimally balanced base support using the finest quality foams along with a support layer of feathers and larger pocket springs. Thanks to the soft pad situated on the top surface which will wrap your whole body, those who are looking for extra comfort will meet a magnificent comfort.

Color Code: **SB83** Headboard Size (cm) : **H:127** | **W:170** | **D:12** Leg Height (cm): 10