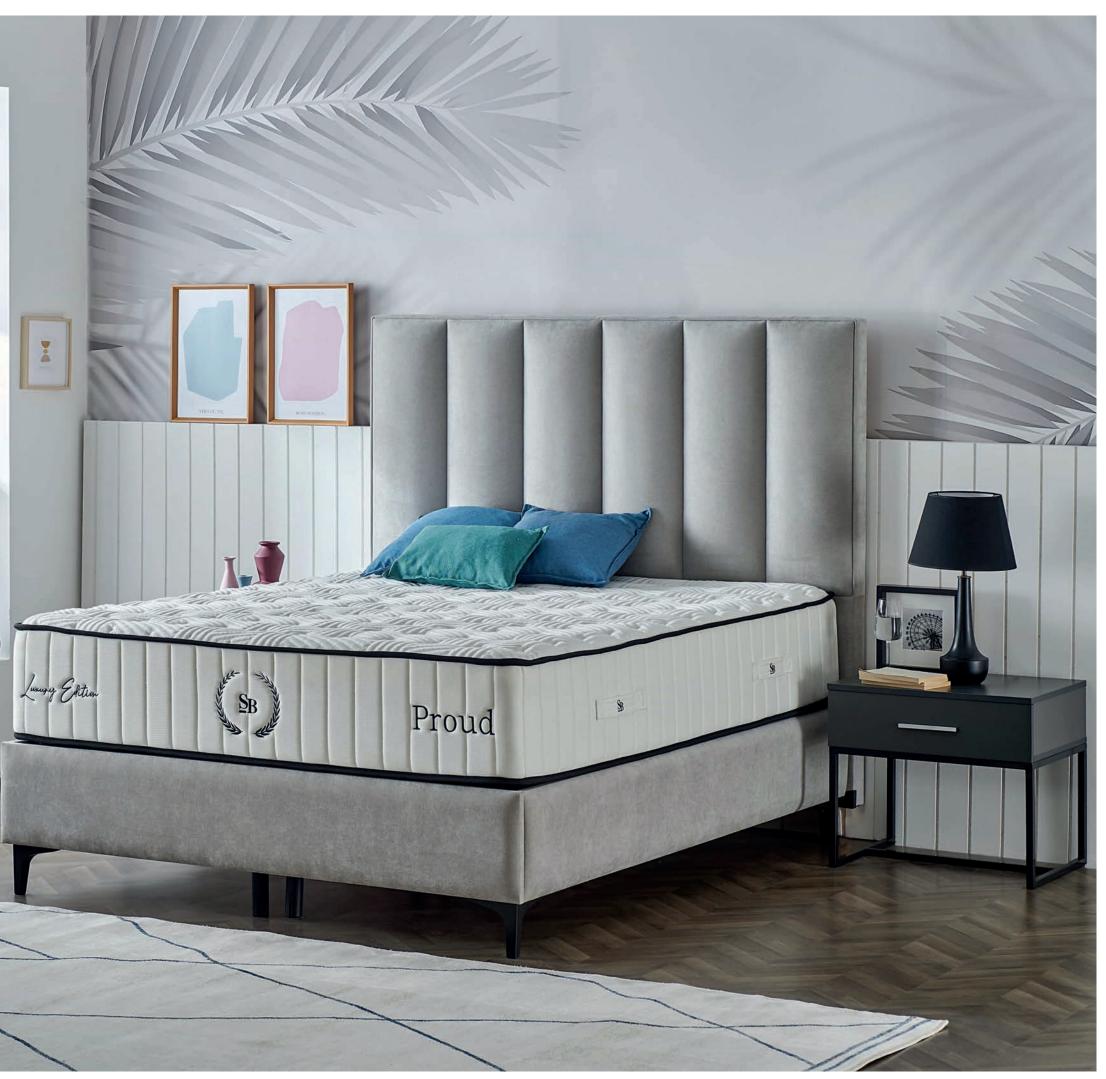

### Proud

You will miss lying on this mattress all day, which we have revealed its soft texture with a special touched high-weight knitted cotton fabric, viscose and feather foam.

#### Breathable Mattress Thanks To Its Special Fabric,Extra Comfort Coming From Feather and Viscose Foam

We have produced Proud, one of the most valuable members of the Luxury Edition series, by using special fabric with very high moisture absorption properties. The highest quality materials used in the Proud mattress increases the comfort offered by the inner layers and allow the mattress to maintain its shape for many years. Thanks to the Proud mattress, you will experience the use of a cool bed that traps moisture inside. The outer surface of this mattress is covered with a very special and enriched natural cotton knitted fabric. For long-lasting comfort and durability, the highest quality foam and pocket springs are used in all layers.

We also gave it a magnificent softness with the feather foam. The viscose foam took comfort and durability a few steps further. The special cotton fabric on the surface helps the outer surface of the mattress to absorb moisture, drying it quickly and allowing your body to breathe. This non-perspiring fabric structure prevents the odor that may occur in the mattress, which makes Proud a longer lasting bed.