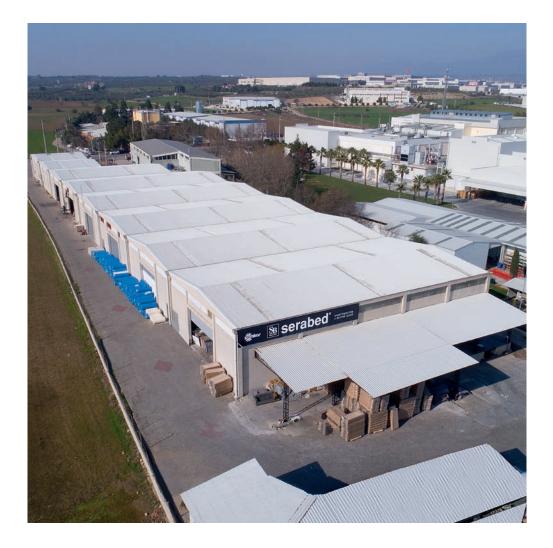

Our company, whose products are in high demand both in Turkey and abroad, has become a modern production facility of 6,000 square meters, employing an average of 120 people who have continuously improved thanks to their investments over the years.

Our company, which can produce an average of 150 mattresses and 150 bed baseheadboards per day on the current production track, produces approximately 45.000 mattresses and 45.000 bed base-headboards of various sizes and quality per year.