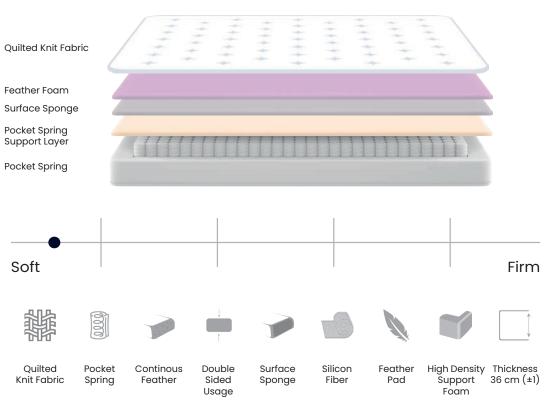

athe. The special fabric structure prevents odor and ensures the longevity of your mattress thanks to its double-sidedness.

### Unique Harmony of the Pocket Spring and Double-Sided Feather Pad

You will experience an extraordinary comfort with the pocket spring system which responds to human anatomy and sleep movements with perfect adaptation. In addition, the spouses will be least affected by each other's movements and will have a more uninterrupted sleep.

The increased balanced surface in the top layer will meet the weight of your body and meet your back and waist with comfort, while the base area of the case, which includes the pocket springs remaining in the center, and the high-quality components in the lower layers will offer the most appropriate support to your body.















Color Code: **SB21** Headboard Size (cm) : **H:127** | **W:170** | **D:10** Leg Height (cm): 14

### Deluxe

The most simple and comfortable version of the pocket spring comfort. Really Comfortable.

#### Do not expect more, really comfortable.

Pocket springs that work independently will offer you one of the best quality mattress experiences. You will meet uninterrupted comfort thanks to the pocket spring system that responds to human anatomy and sleep movements with perfect harmony.

Thanks to the Cottonflex, soft felt used in the deluxe bed, your mattress has become more comfortable.

#### **Cotton Fabric With Moisture Transfer Feature**

The special fabric we use on the surface, which is supported by cotton, will both affect you aesthetically and increase your sleep quality.

With th