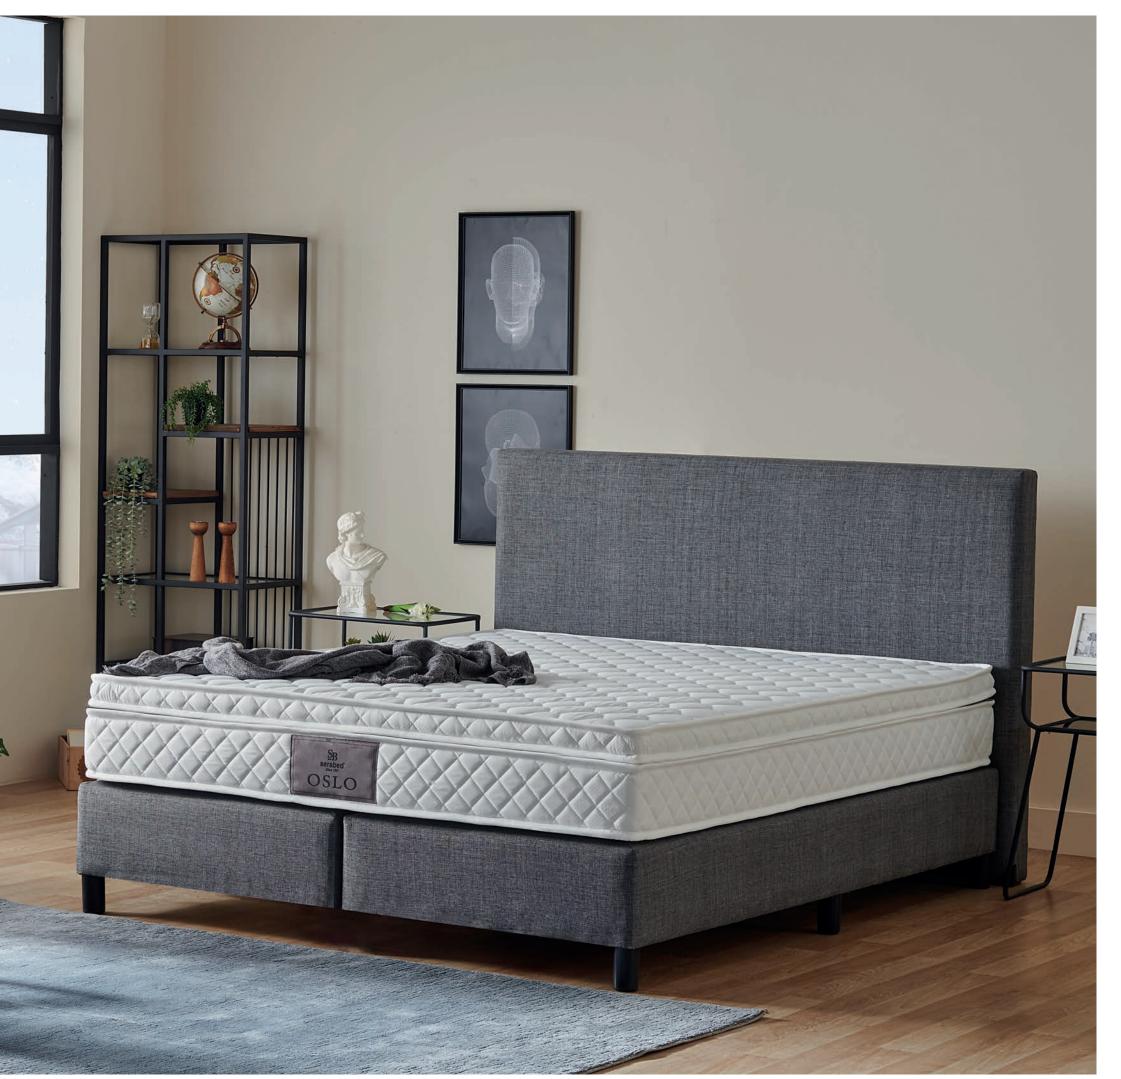

### Oslo

Comfort that comes with the extra high topper on it.

#### Jacquard Special Fabric and Extra High Topper

Oslo, which is produced using special jacquard fabric is designed for those who love firm mattress. With its extra high topper, you will make your mattress more comfortable.

The special fabric that we use on the outer surface will both affect you aesthetically and increase your sleep quality.

It also lasts much longer thanks to its usage feature with topper.

#### **Extra Strong Hercules Spring**