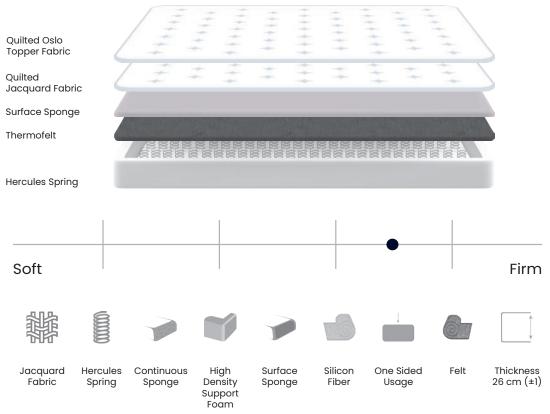

### Oslo

Comfort that comes with the extra high topper on it.

#### Jacquard Special Fabric and Extra High Topper

Oslo, which is produced using special jacquard fabric is designed for those who love firm mattress. With its extra high topper, you will make your mattress more comfortable.

The special fabric that we use on the outer surface will both affect you aesthetically and increase your sleep quality.

It also lasts much longer thanks to its usage feature with topper.

#### **Extra Strong Hercules Spring**