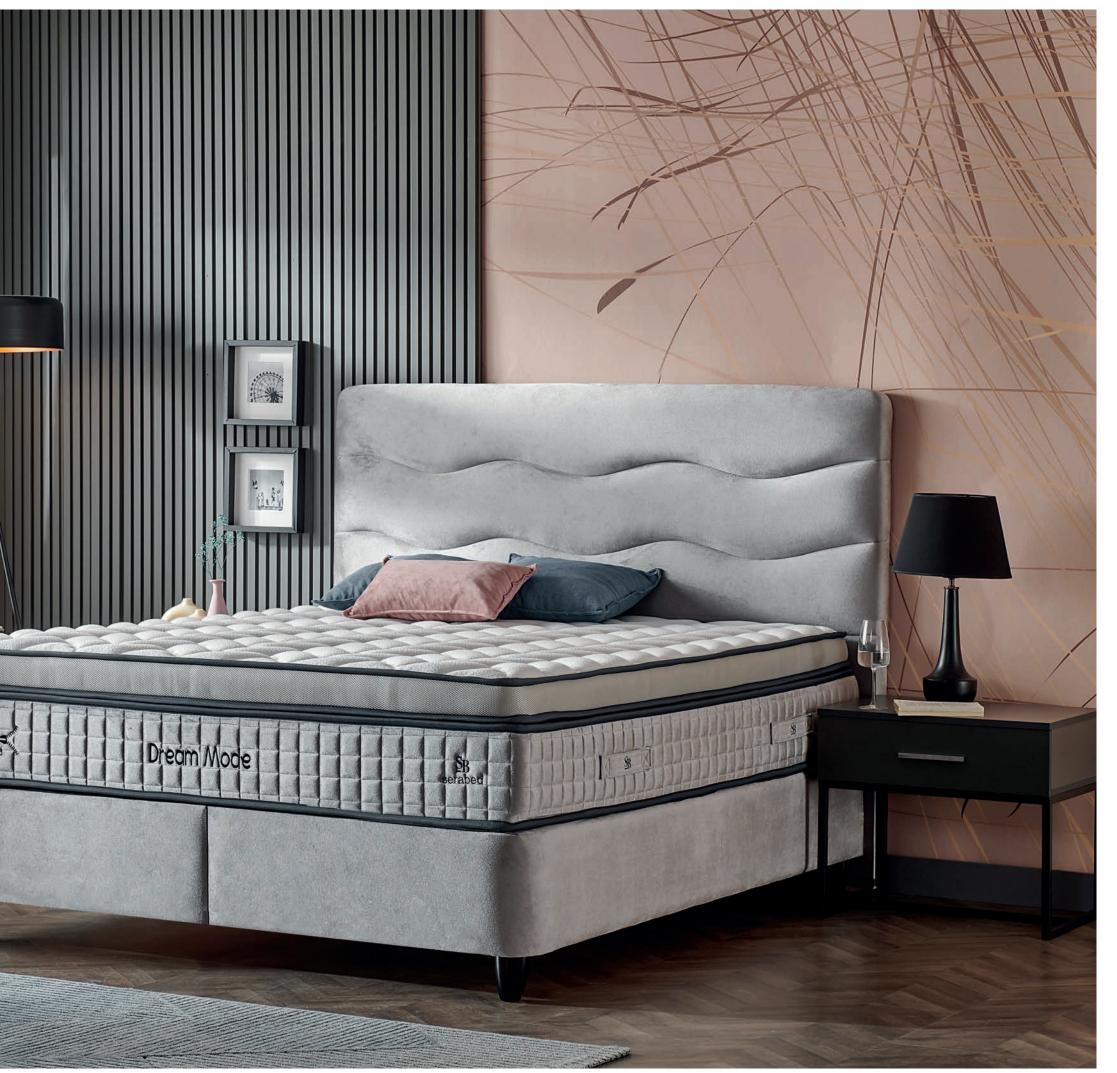

# **Dream Mode**

A brand new technology; ' Zippered Pad That Can Be Used In Both Directions'

Your Dream Mode mattress will continue to offer you the same comfort for a very long time thanks to its directional pad.

#### Brand New Technology; Zipper Pad

Thanks to its brand new technology, you can use the pad of your mattress on either the front or back surface and change it at any time. You will have a soft mattress when the zippered pad is used on top and a firm mattress when it is used on bottom.

The special fabric used on its outer surface offers a perfectly balanced heat dissipation performance. When you are asleep, your mattress achieves to an ideal temperature level, reducing the humidity and allowing you to have an uninterrupted sleep. WW

Dream Mode mattress which we created using a special skin-friendly and high-strength fabric, is supported by a soft pad for those looking for extra comfort and durability. It will be one of the most sturdy and comfortable beds you have ever slept in.