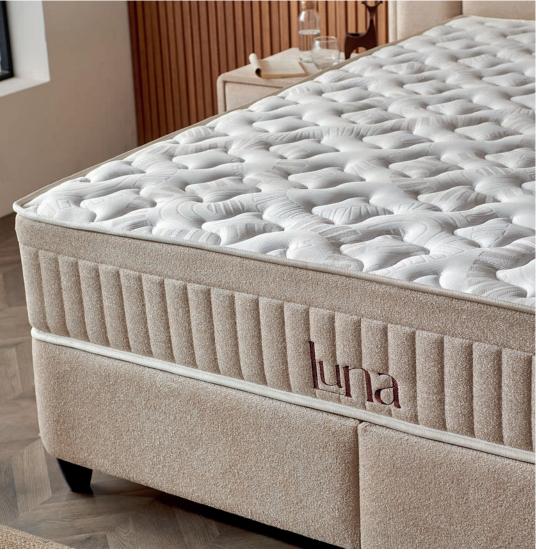

### Luna

Luna Mattress: Designed for an Unparalleled Sleep Experience with Comfort, Support, and Elegant Details

Perfect Softness and Support

The Luna mattress combines special foam and felt layers to provide the necessary support for your body, while its quilted surface and soft-textured fabric deliver extra comfort for a luxurious sleep.

Superior Sleep Comfort with Pocket Spring System The pocket spring system offers tailored support by adapting seamlessly to your body weight and movements. It also minimizes partner disturbance, ensuring an uninterrupted and restful night's sleep.

Elegant Design and Long-Lasting Durability With its refined details, natural-looking piping, and stylish embroidery, the Luna mattress adds an aesthetic touch to your bedroom. Its thoughtful design ensures it maintains the same comfort and appeal for years to come.

The Luna mattress is the perfect combination of design and comfort, enhancing your sleep quality night after night.