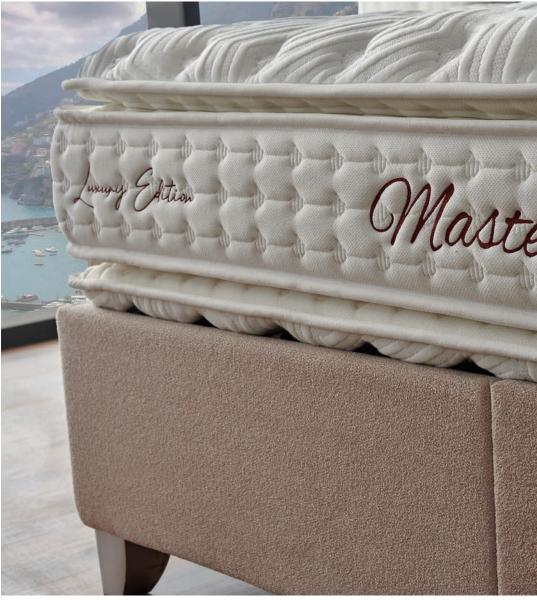

# Master

Extraordinary elegance. Perfect comfort.

### Feather Pads, Excellent Appearance

Thanks to the feather pads of the master mattress, the upper surface of your bed is soft and extremely flexible, so that it will respond perfectly to the movements of your body while sleep, therefore you will be able to experience highly comfortable sleep.

The special fabric we use on the outer surface, which is produced by supporting it with cotton, will both affect you aesthetically and increase your sleep quality.

The antiallergic fabric used on its surface which has a special structure helps the outer surface of the mattress to dry quickly by absorbing moisture and helps your body to breathe. The special fabric structure prevents odor and ensures the longevity of your mattress thanks to its double-sidedness.

### Unique Harmony of the Pocket Spring and Double-Sided Feather Pad

You will experience an extraordinary comfort with the pocket spring system which responds to human anatomy and sleep movements with perfect adaptation. In addition, the spouses will be least affected by each other's movements and will have a more uninterrupted sleep.

The increased balanced surface in the top layer will meet the weight of your body and meet your back and waist with comfort, while the base area of the case, which includes the pocket springs remaining in the center, and the high-quality components in the lower layers will offer the most appropriate support to your body.

Color Code: **SB21** Headboard Size (cm) : **H:127** | **W:170** | **D:10** Leg Height (cm): 14