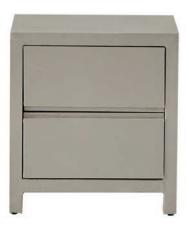

### ARIA

| G: 50 cm | D:40 cm   | Y : 55 cm |
|----------|-----------|-----------|
| W: 50 cm | D : 40 cm | H : 55 cm |

REGAL

G: 50 cm D: 42 cm Y: 60 cm W: 50 cm D: 42 cm H: 60 cm

SHINY

G: 40 cm D: 40 cm Y: 40 cm W: 40 cm D: 40 cm H: 40 cm

#### PROUD

| G: 50 cm | D:45 cm   | Y : 53 cm |
|----------|-----------|-----------|
| W: 50 cm | D : 45 cm | H : 53 cm |

CAPRA

G: 46 cm D: 40 cm Y: 50 cm W: 46 cm D: 40 cm H: 50 cm

| 44  |
|-----|
|     |
|     |
| 9 9 |