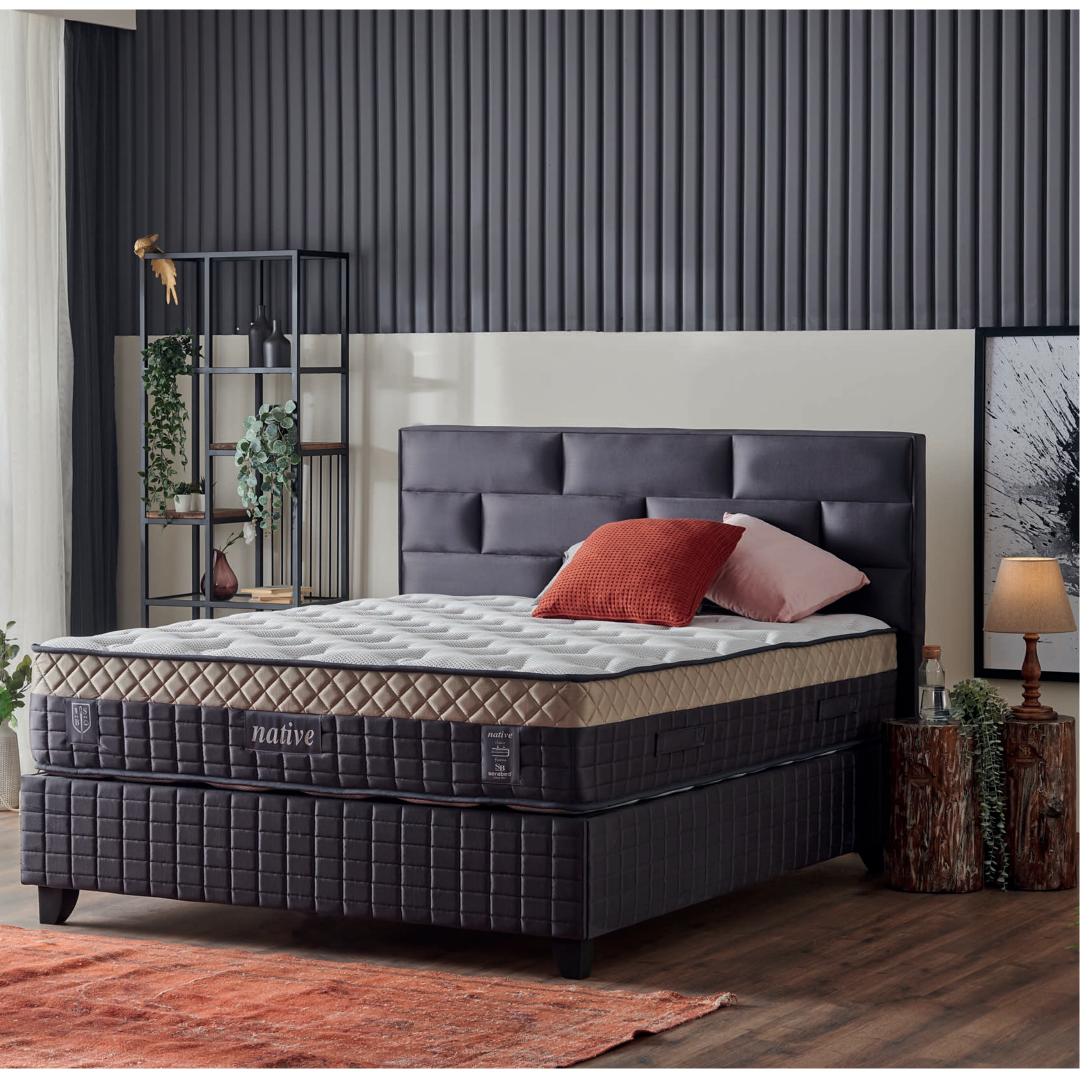

### Native

Native mattress, which we have created using special quilted fabric, is one of the most robust and high quality pieces of our collection with visco support.

#### Very High Quality and Optimum Support

Thanks to the medium firm material components we use in the layers close to the surface of the mattress, we have created a mattress that those who prefer 'neither too firm nor too soft mattress' will love.

The base area of high-quality components in the lower layers will support the soft tissue in the top layer created with visco to grip your back and body.

The special fabric used on the surface helps the outer surface of the mattress to dry quickly by absorbing moisture and your body to breathe. The highest quality materials used in its contents increases the comfort offered by the inner layers and ensures that the mattress retains its shape for years.