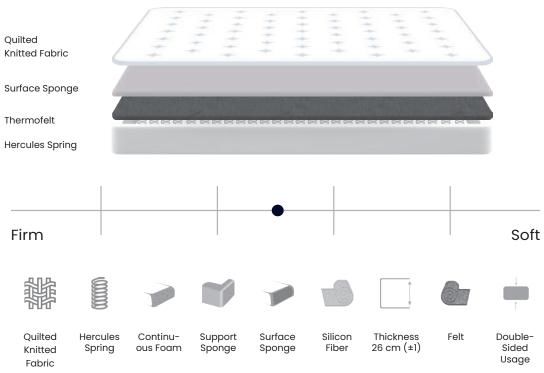

### Breathable Surface, Maximum Comfort

The Novi mattress offers a soft touch with its special quilted fabric, while its breathable structure ensures a fresh sleep environment. With soft felt and supportive foam layers, it perfectly adapts to every contour of your body for ultimate comfort.

### Pocket Spring Technology

Equipped with a pocket spring system, the Novi mattress provides extra comfort by adapting to your movements during sleep. This system fully supports your body, minimizes partner disturbance, and ensures an uninterrupted sleep experience.

### Durable and Stylish Design

Crafted from high-quality materials, the Novi mattress retains its comfort for years with its durable structure and elegant design. Enriched with fine details, it offers a sleep experience that is both aesthetic and functional.