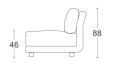

## Stage

M-733



Height | 88 Seat height | 46 Seat depth | 62







## Description of used raw materials:

Wooden frame Supporting structure made of dried beech wood, 18 mm thick plywood, cardboard.

Seating High-elasticity HR foam, 500 g of thermal bonded cotton batting, fleece, coil springs

Backrest Ergonomic foam RG 25, 300 g of thermal bonded cotton batting

Armrests Foam RG 30, 300 g of thermal bonded cotton batting

Legs made of beech wood, stained and varnished. Available in six colours.

Feature Fixed corner sofa.

Materials In addition to having multiple choices when it comes to the sofa's components, you can also chose

the covering from our wide range of imported fabrics and hides.