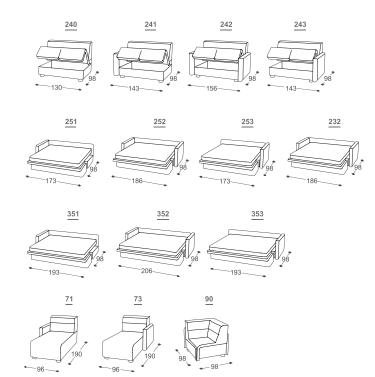

Height | 93 Seat height | 47 Seat depth | 56

\*Lattoflex Bett

Sleeping area 251, 252, 253 > 140 x 198 x 12 cm > 140 x 198 x 18 cm 351, 352, 353

> 160 x 198 x 12 cm

M - 504