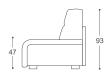

Height | 93 Seat height | 47 Seat depth | 56

\*Lattoflex Bett

Sleeping area 251, 252, 253 > 140 x 198 x 12 cm > 140 x 198 x 18 cm 351, 352, 353

> 160 x 198 x 12 cm

M - 504