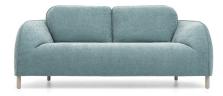

12

T

97



Height | **79** Seat height | **44** Seat depth | 48





90

## Description of used raw materials:

| Wooden frame    | Supporting structure made of dried beech wood, cardboard, 18 mm thick plywood, MDF board. |
|-----------------|-------------------------------------------------------------------------------------------|
| Seating         | High-elasticity HR foam, 200 g of thermal bonded felt, elastic webbing.                   |
| Backrest        | Ergonomic high-elasticity foam, 400 g of thermal bonded felt.                             |
| Legs            | Legs made of oak wood, oiled. Optional in beech wood in six colours.                      |
| Feature         |                                                                                           |
| Cover materials | Wide