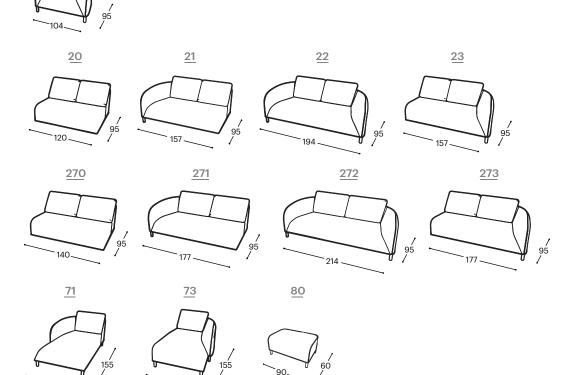

12

T

97



Height | **79** Seat height | **44** Seat depth | 48





90

## Description of used raw materials:

| Wooden frame    | Supporting structure made of dried beech wood, cardboard, 18 mm thick plywood, MDF board. |
|-----------------|-------------------------------------------------------------------------------------------|
| Seating         | High-elasticity HR foam, 200 g of thermal bonded felt, elastic webbing.                   |
| Backrest        | Ergonomic high-elasticity foam, 400 g of thermal bonded felt.                             |
| Legs            | Legs made of oak wood, oiled. Optional in beech wood in six colours.                      |
| Feature         |                                                                                           |
| Cover materials | Wide range of fabrics and leather hides are available.