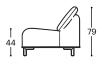

12

T

97



Height | **79** Seat height | **44** Seat depth | 48





90

## Description of used raw materials:

| Wooden frame    | Supporting structure made of dried beech wood, cardboard, 18 mm thick plywood, MDF board. |
|-----------------|-------------------------------------------------------------------------------------------|
| Seating         | High-elasticity HR foam, 200 g of thermal bonded felt, elastic webbing.                   |
| Backrest        | Ergonomic high-elasticity foam, 400 g of thermal bonded felt.                             |
| Legs            | Legs made of oak wood, oiled. Optional in beech wood in six colours.                      |
| Feature         |                                                                                           |
| Cover ma